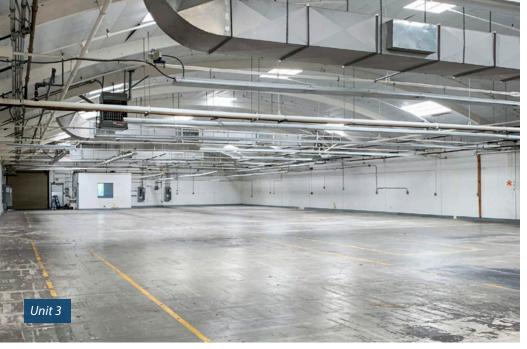

## PROPERTY SUMMARY

Great warehouse and office space in the heart of Goleta near the airport, UCSB, and future Goleta Transit Center. Unit 3 offers shared access to multiple dock-high loading positions, ample ceiling heights and skylights throughout. Unit 8 is a flexible R&D/ industrial/office space with high ceilings. Unit 11 is bright and airy second-floor office space with a good mix of open area and private offices.

|         | Floor     | <u>Size</u> | <u>Ceiling</u> | <u>Available</u> |
|---------|-----------|-------------|----------------|------------------|
| Unit 3  | Ground    | 11,824 SF   | 20'            | Now              |
| Unit 8  | Ground    | 10,467 SF   | 27'            | Now              |
| Unit 11 | Mezzanine | 10,380 SF   | 12'            | Now              |