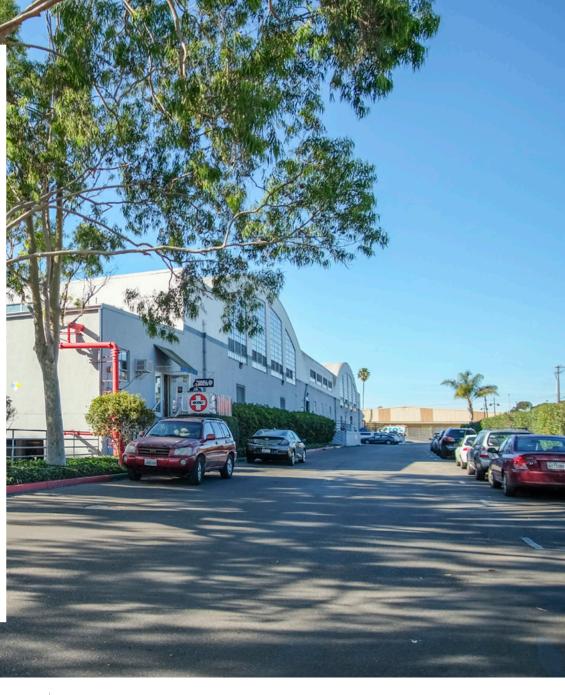

## PROPERTY SUMMARY

Great warehouse and office space in the heart of Goleta near the airport, UCSB, and future Goleta Transit Center. Unit 3 offers shared access to multiple dock-high loading positions, ample ceiling heights and skylights throughout. Unit 8 is a flexible R&D/ industrial/office space with high ceilings. Unit 11 is bright and airy second-floor office space with a good mix of open area and private offices.