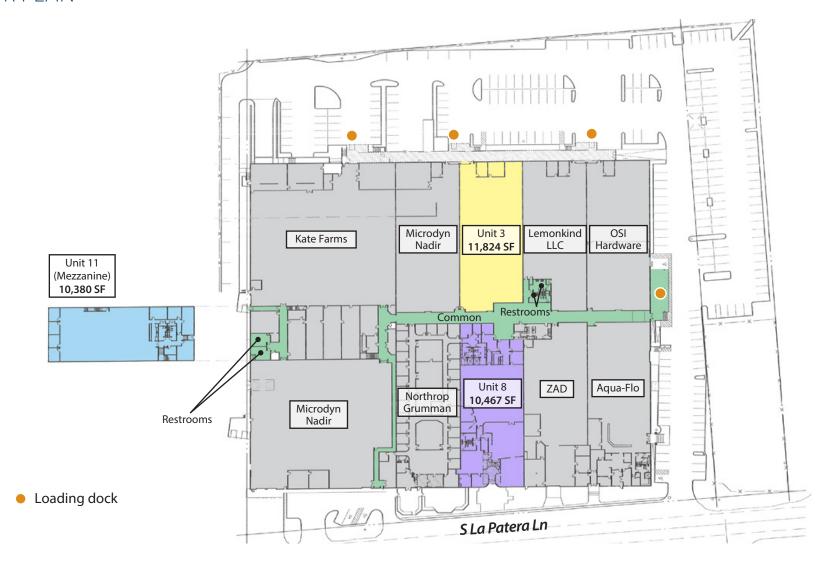

## FLOOR PLAN

Experience. Integrity. Trust. Since 1993

**Caitlin Hensel** 

805.898.4374 caitlin@hayescommercial.com lic. 01893341

|         | Floor     | <u>Size</u> | <u>Ceiling</u> | <u>Available</u> |
|---------|-----------|-------------|----------------|------------------|
| Unit 3  | Ground    | 11,824 SF   | 20'            | Now              |
| Unit 8  | Ground    | 10,467 SF   | 27'            | Now              |
| Unit 11 | Mezzanine | 10,380 SF   | 12'            | Now              |