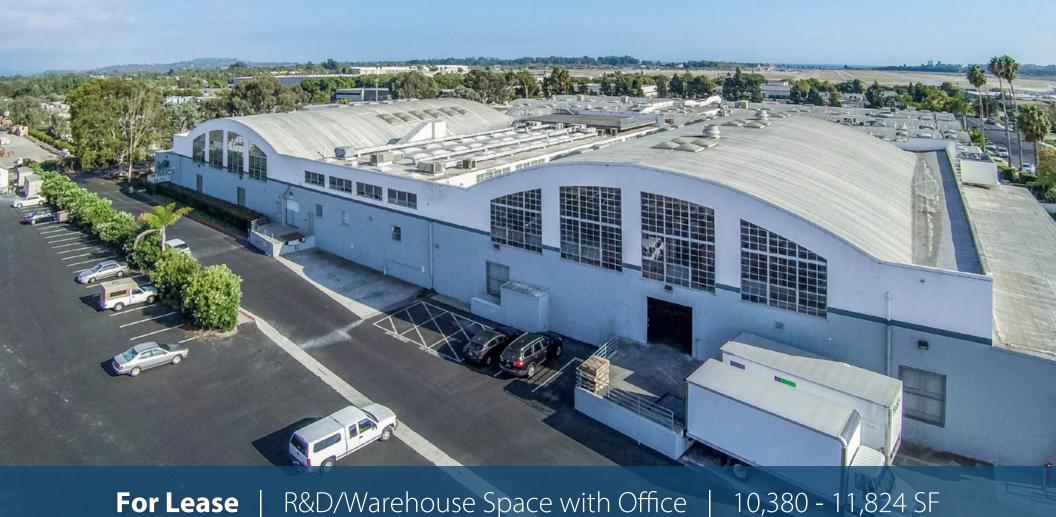

## 30 S La Patera Ln GOLETA, CA

Experience. Integrity. Trust. Since 1993

**Caitlin Hensel** 805.898.4374 caitlin@hayescommercial.com lic. 01893341

## PROPERTY SUMMARY

Great warehouse and office space in the heart of Goleta near the airport, UCSB, and future Goleta Transit Center. Unit 3 offers shared access to multiple dock-high loading positions, ample ceiling heights and skylights throughout. Unit 8 is a flexible R&D/ industrial/office space with high ceilings. Unit 11 is bright and airy second-floor office space with a good mix of open area and private offices.