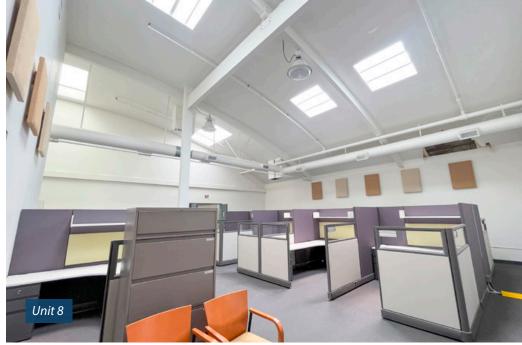

## PROPERTY SUMMARY

Great warehouse and office space in the heart of Goleta near the airport, UCSB, and future Goleta Transit Center. Unit 3 offers shared access to multiple dock-high loading positions, ample ceiling heights and skylights throughout. Unit 8 is a flexible R&D/ industrial/office space with high ceilings. Unit 11 is bright and airy second-floor office space with a good mix of open area and private offices.

|         | Floor     | <u>Size</u> | <u>Ceiling</u> | <u>Available</u> |
|---------|-----------|-------------|----------------|------------------|
| Unit 3  | Ground    | 11,824 SF   | 20'            | Now              |
| Unit 8  | Ground    | 10,467 SF   | 27'            | Now              |
| Unit 11 | Mezzanine | 10,380 SF   | 12'            | Now              |