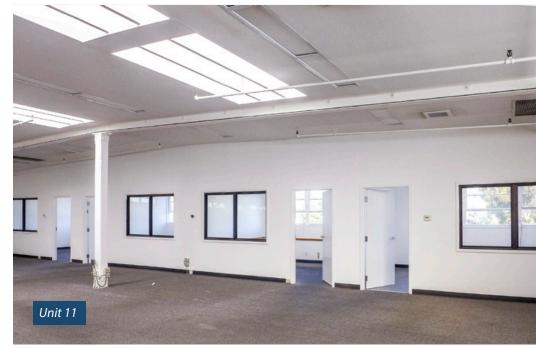

## PROPERTY SUMMARY

Great warehouse and office space in the heart of Goleta near the airport, UCSB, and future Goleta Transit Center. Unit 3 offers shared access to multiple dock-high loading positions, ample ceiling heights and skylights throughout. Unit 8 is a flexible R&D/ industrial/office space with high ceilings. Unit 11 is bright and airy second-floor office space with a good mix of open area and private offices.

|         | Floor     | <u>Size</u> | <u>Ceiling</u> | <u>Available</u> |
|---------|-----------|-------------|----------------|------------------|
| Unit 3  | Ground    | 11,824 SF   | 20'            | Now              |
| Unit 8  | Ground    | 10,467 SF   | 27'            | Now              |
| Unit 11 | Mezzanine | 10,380 SF   | 12'            | Now              |