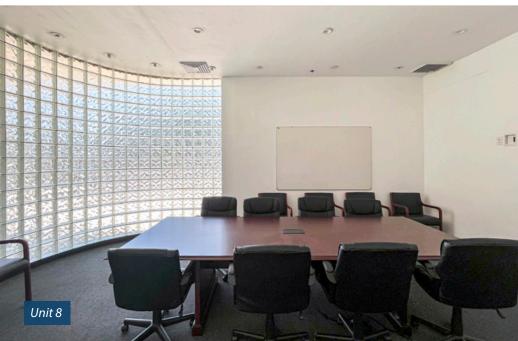

## PROPERTY SUMMARY

Great warehouse and office space in the heart of Goleta near the airport, UCSB, and future Goleta Transit Center. Unit 3 offers shared access to multiple dock-high loading positions, ample ceiling heights and skylights throughout. Unit 8 is a flexible R&D/ industrial/office space with high ceilings. Unit 11 is bright and airy second-floor office space with a good mix of open area and private offices.

|         | Floor     | <u>Size</u> | <u>Ceiling</u> | <u>Available</u> |
|---------|-----------|-------------|----------------|------------------|
| Unit 3  | Ground    | 11,824 SF   | 20'            | Now              |
| Unit 8  | Ground    | 10,467 SF   | 27'            | Now              |
| Unit 11 | Mezzanine | 10,380 SF   | 12'            | Now              |