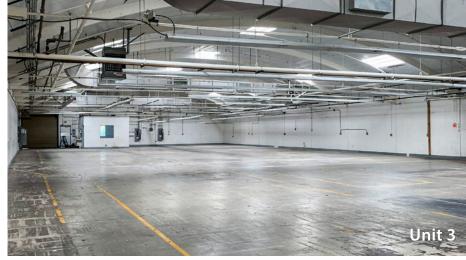

## **Property Overview**

Great warehouse and office space in the heart of Goleta near the airport, UCSB, and future Goleta Transit Center. Unit 3 offers shared access to multiple dock-high loading positions, ample ceiling heights and skylights throughout. Unit 11 is bright and airy second-floor office space with a good mix of open area and private offices. The units are available separately or together.

|                            | Floor               | <u>Size</u>                         | <u>Ceiling</u> | <u>Available</u> |
|----------------------------|---------------------|-------------------------------------|----------------|------------------|
| Unit 3<br>Unit 11<br>Total | Ground<br>Mezzanine | 11,824 SF<br>10,380 SF<br>22,204 SF | 20′<br>12′     | Now<br>Now       |