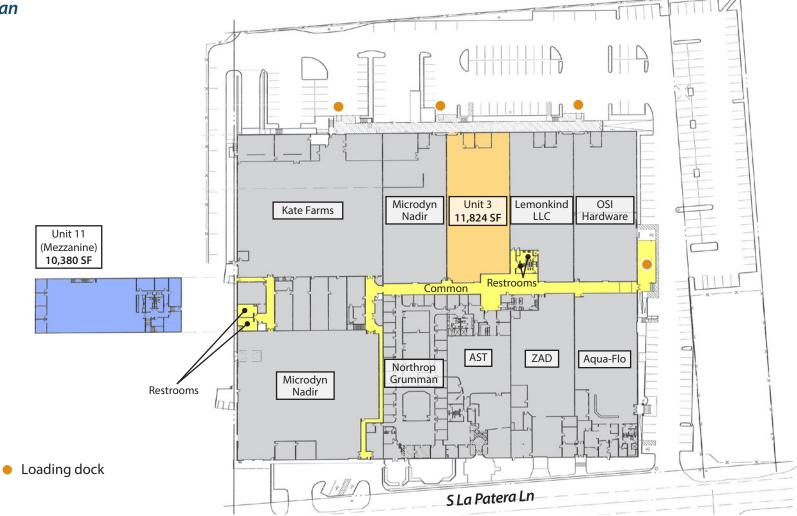

|                            | Floor               | <u>Size</u>                         | <u>Ceiling</u> | <u>Available</u> |
|----------------------------|---------------------|-------------------------------------|----------------|------------------|
| Unit 3<br>Unit 11<br>Total | Ground<br>Mezzanine | 11,824 SF<br>10,380 SF<br>22,204 SF | 20′<br>12′     | Now<br>Now       |

Rate: \$1.10 NNN (.40)

Bldg. Size: 179,667 SF

Term: 3-10 years

Parking: 1.76 / 1,000 SF

**Restrooms:** Two common sets

M-RP/BP Zoning:

To Show: CLA

**Tenants:** Kate Farms, Aqua-Flo, ZAD, Aeonian Semiconductor

Technology, Northrop Grumman, Microdyn Nadir,

OSI Hardware, Lemonkind LLC

Experience. Integrity. Trust. Since 1993

**Caitlin Hensel** 805.898.4374

caitlin@hayescommercial.com lic. 01893341

**Kristopher Roth** 805.898.4361