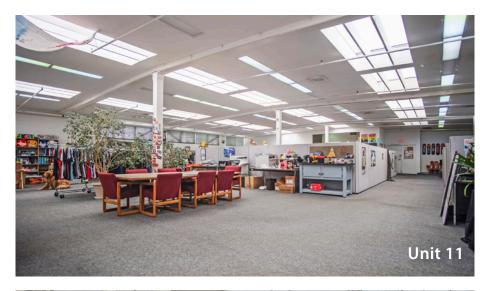

## **Property Overview**

Great warehouse and office space in the heart of Goleta near the airport, UCSB, and future Goleta Transit Center. Unit 3 offers shared access to multiple dock-high loading positions, ample ceiling heights and skylights throughout. Unit 11 is bright and airy second-floor office space with a good mix of open area and private offices. The units are available separately or together.

|                            | Floor               | <u>Size</u>                         | <u>Ceiling</u> | <u>Available</u> |
|----------------------------|---------------------|-------------------------------------|----------------|------------------|
| Unit 3<br>Unit 11<br>Total | Ground<br>Mezzanine | 11,824 SF<br>10,380 SF<br>22,204 SF | 20′<br>12′     | Now<br>Now       |