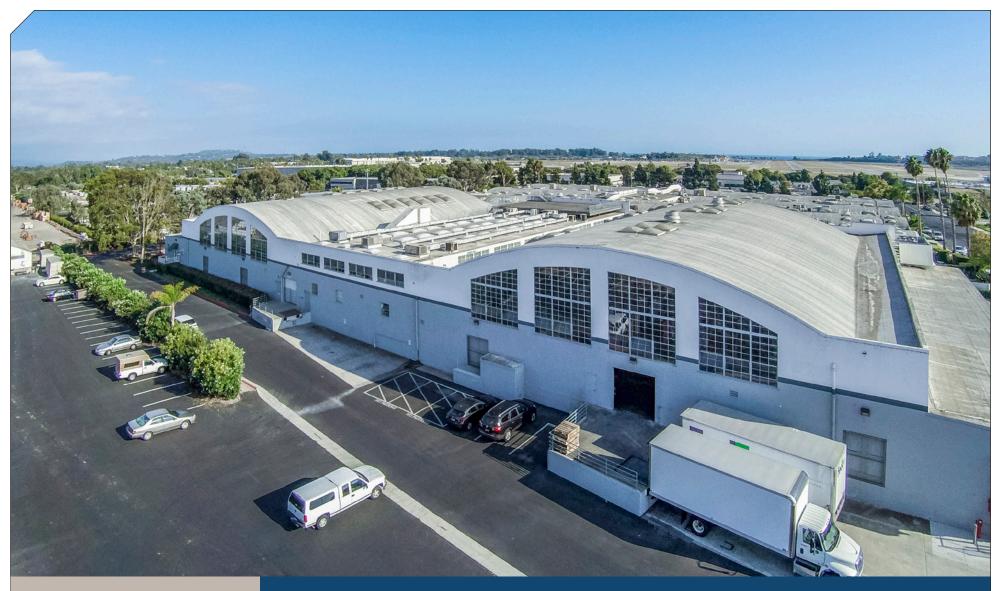

## **Property Overview**

Great warehouse and office space in the heart of Goleta near the airport, UCSB, and future Goleta Transit Center. Unit 3 offers shared access to multiple dock-high loading positions, ample ceiling heights and skylights throughout. Unit 11 is bright and airy second-floor office space with a good mix of open area and private offices. The units are available separately or together.

Rate: \$1.10 NNN (.40)

Bldg. Size: 179,667 SF

Term: 3-10 years

Parking: 1.76 / 1,000 SF

**Restrooms:** Two common sets

M-RP/BP Zoning:

To Show: CLA

**Tenants:** Kate Farms, Aqua-Flo, ZAD, Aeonian Semiconductor