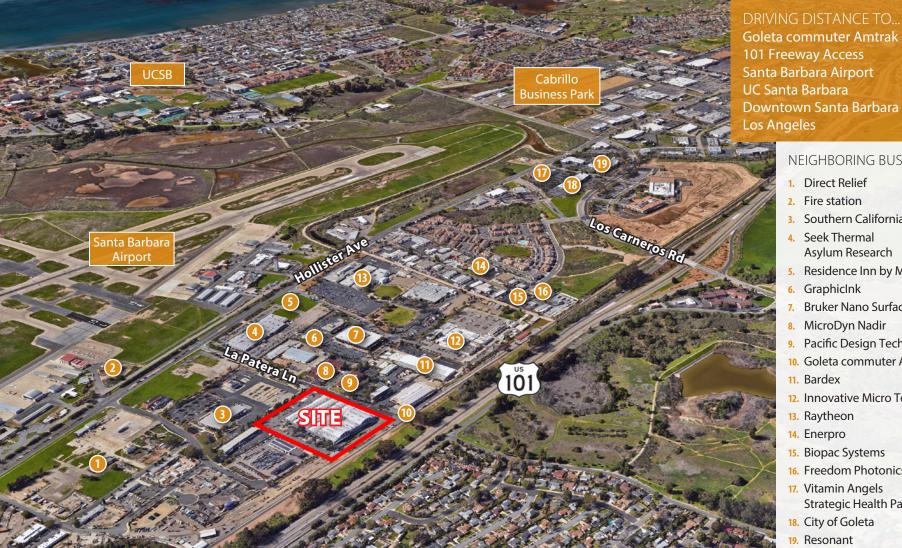

## **Kristopher Roth**

805.898.4361

kris@hayescommercial.com lic. 01482732

350 ft

1.2 mi

1.7 mi

2.7 mi

9.6 mi

105 mi

**NEIGHBORING BUSINESSES** 

- Direct Relief
- 2. Fire station
- 3. Southern California Edison
- 4. Seek Thermal Asylum Research
- 5. Residence Inn by Marriott
- 6. GraphicInk
- 7. Bruker Nano Surface
- 8. MicroDyn Nadir
- 9. Pacific Design Technologies
- 10. Goleta commuter Amtrak
- 11. Bardex
- 12. Innovative Micro Technologies
- 13. Raytheon
- 14. Enerpro
- 15. Biopac Systems
- 16. Freedom Photonics
- 17. Vitamin Angels
- Strategic Health Partners
- 18. City of Goleta
- 19. Resonant