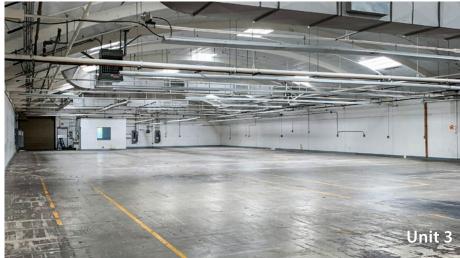

### **Property Overview**

Great warehouse and office space in the heart of Goleta near the airport, UCSB, and future Goleta Transit Center. Unit 3 offers shared access to multiple dock-high loading positions, ample ceiling heights and skylights throughout. Unit 12 provides open storage with 12-foot ceilings and ground-level loading while Unit 11 is bright and airy second-floor office space with a good mix of open area and private offices. The units are available separately or together.

|         | <u>Floor</u> | <u>Size</u>     | <u>Ceiling</u> | <u>Available</u> |
|---------|--------------|-----------------|----------------|------------------|
| Unit 3  | Ground       | 11,824 SF       | 20′            | 2/1/2023         |
| Unit 11 | Mezzanine    | 10,380 SF       | 12′            | Now              |
| Unit 12 | Basement     | <u>9,213 SF</u> | 12′            | Now              |
| Total   |              | 31,417 SF       |                |                  |