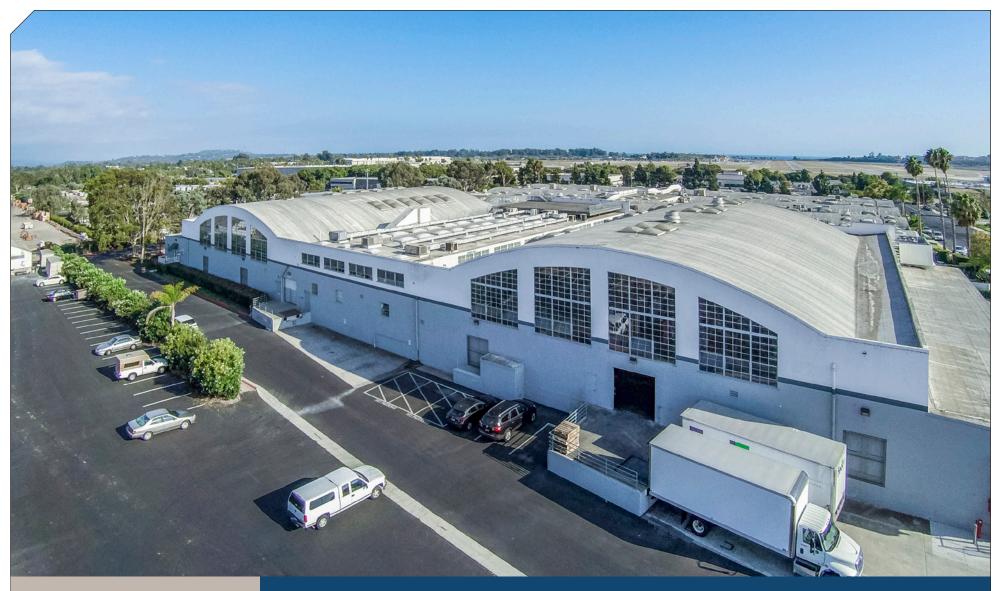

**FOR LEASE** 

30 S La Patera Ln, Goleta, CA | R&D/Warehouse Space and Office | 9,213 - 31,417 SF

Experience. Integrity. Trust. Since 1993

**Caitlin Hensel** 805.898.4374

caitlin@hayescommercial.com lic. 01893341

### **Property Overview**

Great warehouse and office space in the heart of Goleta near the airport, UCSB, and future Goleta Transit Center. Unit 3 offers shared access to multiple dock-high loading positions, ample ceiling heights and skylights throughout. Unit 12 provides open storage with 12-foot ceilings and ground-level loading while Unit 11 is bright and airy second-floor office space with a good mix of open area and private offices. The units are available separately or together.