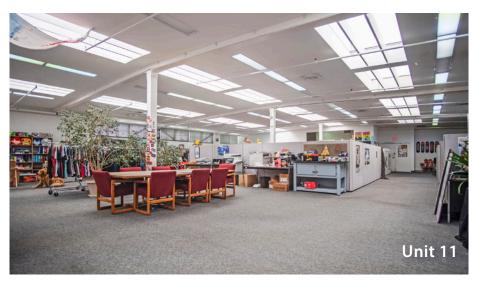

### **Property Overview**

Great warehouse and office space in the heart of Goleta near the airport, UCSB, and future Goleta Transit Center. Unit 3 offers shared access to multiple dock-high loading positions, ample ceiling heights and skylights throughout. Unit 12 provides open storage with 12-foot ceilings and ground-level loading while Unit 11 is bright and airy second-floor office space with a good mix of open area and private offices. The units are available separately or together.

|         | <u>Floor</u> | <u>Size</u>     | <u>Ceiling</u> | <u>Available</u> |
|---------|--------------|-----------------|----------------|------------------|
| Unit 3  | Ground       | 11,824 SF       | 20′            | 2/1/2023         |
| Unit 11 | Mezzanine    | 10,380 SF       | 12′            | Now              |
| Unit 12 | Basement     | <u>9,213 SF</u> | 12′            | Now              |
| Total   |              | 31,417 SF       |                |                  |