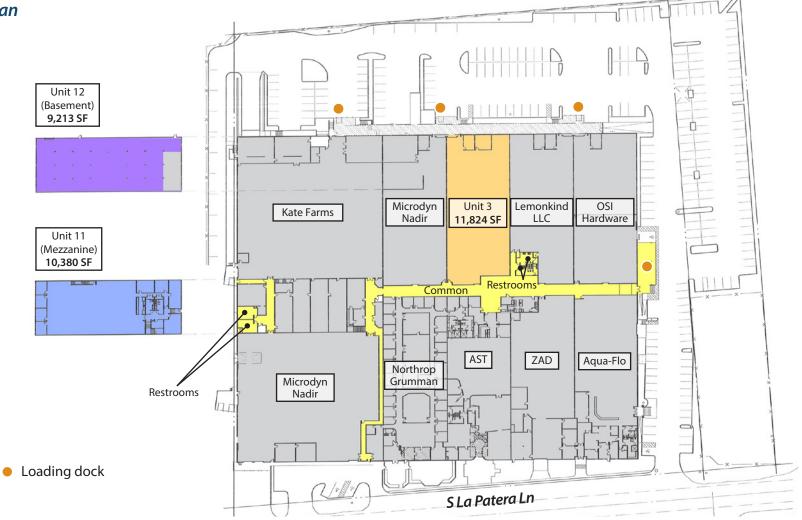

|         | <u>Floor</u> | <u>Size</u>     | <u>Ceiling</u> | <u>Available</u> |
|---------|--------------|-----------------|----------------|------------------|
| Unit 3  | Ground       | 11,824 SF       | 20′            | 2/1/2023         |
| Unit 11 | Mezzanine    | 10,380 SF       | 12′            | Now              |
| Unit 12 | Basement     | <u>9,213 SF</u> | 12′            | Now              |
| Total   |              | 31,417 SF       |                |                  |

Rate: \$1.10 NNN (.40)

Bldg. Size: 179,667 SF

3-10 years Term:

Parking: 1.76 / 1,000 SF

**Restrooms:** Two common sets

Zoning: M-RP/BP

To Show: CLA

Kate Farms, Agua-Flo, ZAD, Aeonian Semiconductor **Tenants:** 

Technology, Northrop Grumman, Microdyn Nadir,

OSI Hardware, Lemonkind LLC

Experience. Integrity. Trust. Since 1993

**Caitlin Hensel** 805.898.4374

caitlin@hayescommercial.com lic. 01893341

**Kristopher Roth** 805.898.4361 kris@hayescommercial.com

#### Floor Plan

Experience. Integrity. Trust. Since 1993