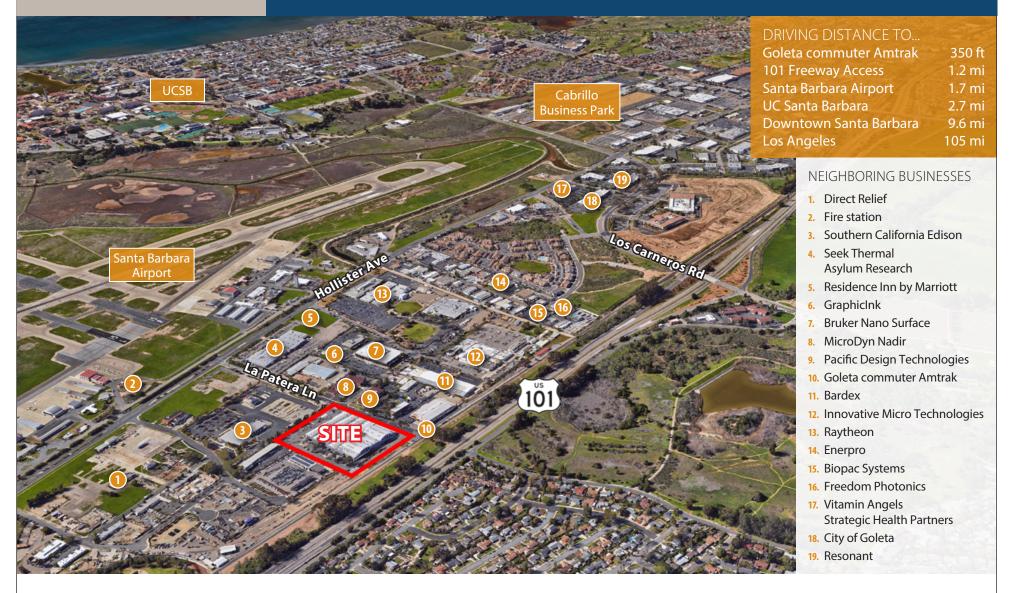

#### **Property Overview**

Great warehouse and office space in the heart of Goleta near the airport, UCSB, and future Goleta Transit Center. Unit 6 provides open storage with 12-foot ceilings and ground-level loading while Unit 7 is bright and airy second-floor office space with a good mix of open area and private offices. The units are available separately or together.