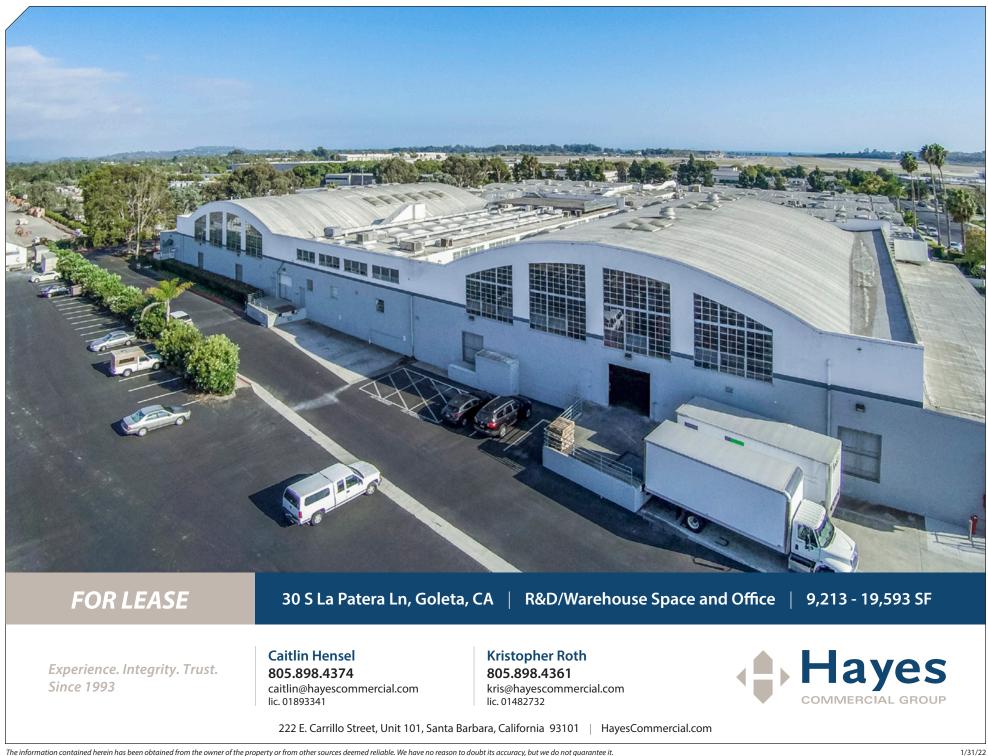

# FOR LEASE

#### 30 S La Patera Ln, Goleta, CA | R&D/Warehouse Space and Office | 9,213 - 19,593 SF

*Experience. Integrity. Trust. Since 1993* 

Caitlin Hensel 805.898.4374 caitlin@hayescommercial.com lic. 01893341 Kristopher Roth 805.898.4361 kris@hayescommercial.com lic.01482732