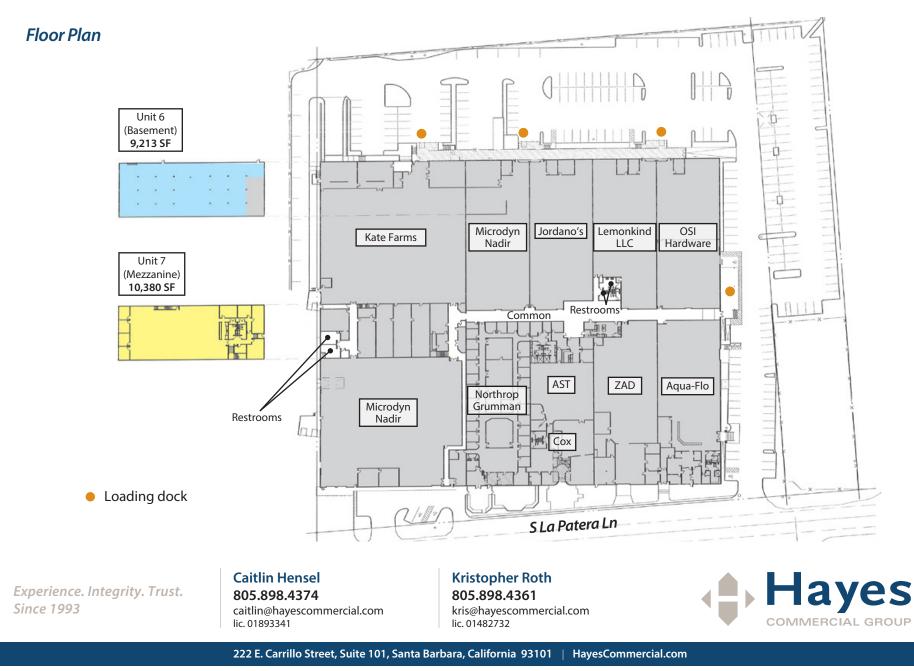

| Unit 6<br>Unit 7<br>Total | <u>Floor</u><br>Basement<br>Mezzanine                                                                                                                  | <u>Size</u><br>9,213 SF<br><u>10,380 SF</u><br>19,593 SF | <u>Ceiling</u><br>12'<br>12' |
|---------------------------|--------------------------------------------------------------------------------------------------------------------------------------------------------|----------------------------------------------------------|------------------------------|
| Rate:                     | \$1.10 NNN (.40)                                                                                                                                       |                                                          |                              |
| Bldg. Size:               | 179,667 SF                                                                                                                                             |                                                          |                              |
| Available:                | CLA                                                                                                                                                    |                                                          |                              |
| Term:                     | 3-10 years                                                                                                                                             |                                                          |                              |
| Parking:                  | 1.76 / 1,000 SF                                                                                                                                        |                                                          |                              |
| Restrooms:                | Two common sets                                                                                                                                        |                                                          |                              |
| Zoning:                   | M-RP/BP                                                                                                                                                |                                                          |                              |
| To Show:                  | CLA                                                                                                                                                    |                                                          |                              |
| Tenants:                  | Kate Farms, Aqua-Flo, ZAD, Aeonian<br>Semiconductor Technology, Cox,<br>Northrop Grumman, Microdyn<br>Nadir, OSI Hardware, Lemonkind<br>LLC, Jordano's |                                                          |                              |