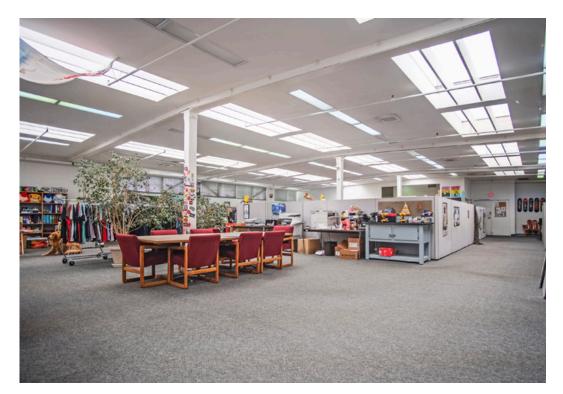

#### **Property Overview**

Great warehouse and office space in the heart of Goleta near the airport, UCSB, and future Goleta Transit Center. Unit 6 provides open storage with 12-foot ceilings and ground-level loading while Unit 7 is bright and airy second-floor office space with a good mix of open area and private offices. The units are available separately or together.