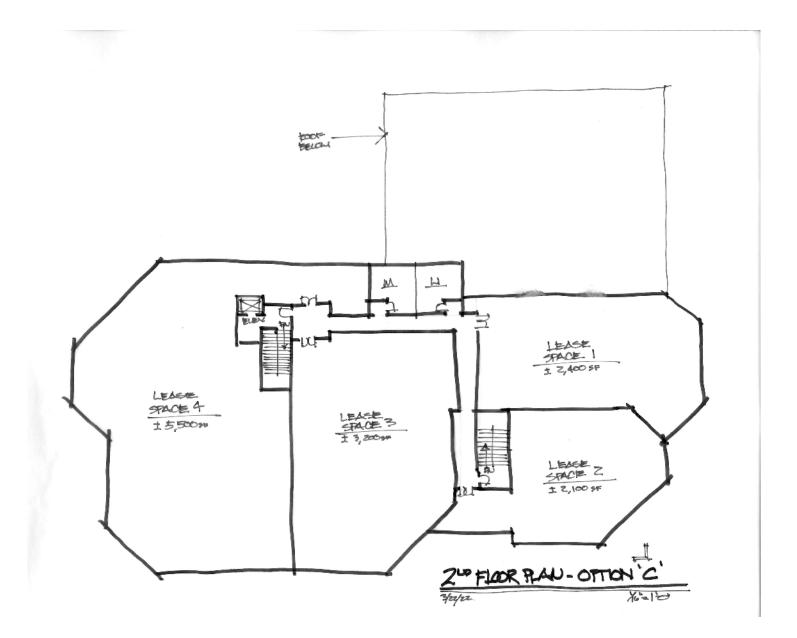

#### **Space Profiles:**

| Sublease           | 2nd Floor or Entire Building                                                                                                                                                                                                        |
|--------------------|-------------------------------------------------------------------------------------------------------------------------------------------------------------------------------------------------------------------------------------|
| RSF                | 2,100-36,300 SF                                                                                                                                                                                                                     |
| Option 1           | 1st Floor - 5,300-18,150 SF                                                                                                                                                                                                         |
| Option 2           | 2nd Floor - 2,100-18,150 SF                                                                                                                                                                                                         |
| <b>Rental Rate</b> | \$1.50 NNN                                                                                                                                                                                                                          |
| OpEx               | TBD                                                                                                                                                                                                                                 |
| Term               | 12/31/29 (negotiable)                                                                                                                                                                                                               |
| Furniture          | Plug and Play                                                                                                                                                                                                                       |
| Notes              | Amenities: Shared Theatre +<br>Training Room<br>Lab Space: Product Development<br>lab, Packaging Development Lab,<br>Walk-in Refrigerators, Sensory Lab<br>Station, Innovation Kitchen. Lab<br>equipment negotiable<br>Roll Up Door |