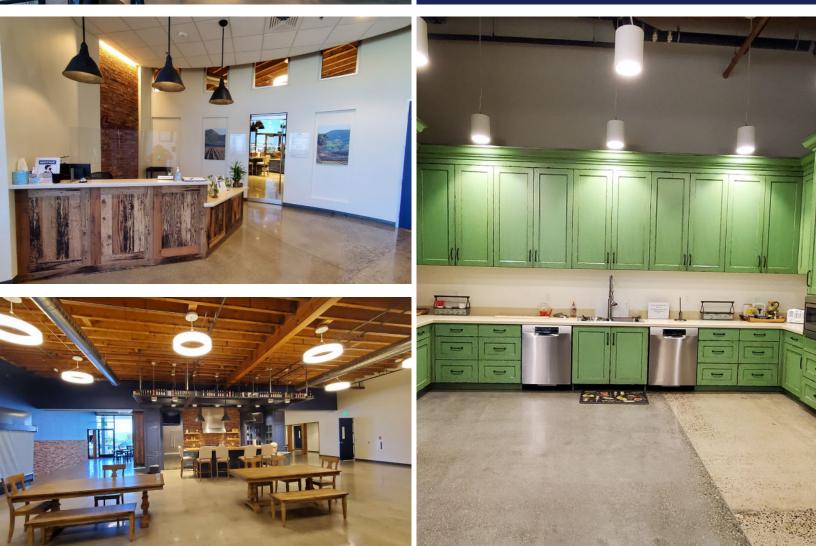

#### **Space Profiles:**

| Sublease           | 2nd Floor or Entire Building                                                                                                                                                                                                        |
|--------------------|-------------------------------------------------------------------------------------------------------------------------------------------------------------------------------------------------------------------------------------|
| RSF                | 2,100-36,300 SF                                                                                                                                                                                                                     |
| Option 1           | 1st Floor - 5,300-18,150 SF                                                                                                                                                                                                         |
| Option 2           | 2nd Floor - 2,100-18,150 SF                                                                                                                                                                                                         |
| <b>Rental Rate</b> | \$1.50 NNN                                                                                                                                                                                                                          |
| OpEx               | TBD                                                                                                                                                                                                                                 |
| Term               | 12/31/29 (negotiable)                                                                                                                                                                                                               |
| Furniture          | Plug and Play                                                                                                                                                                                                                       |
| Notes              | Amenities: Shared Theatre +<br>Training Room<br>Lab Space: Product Development<br>lab, Packaging Development Lab,<br>Walk-in Refrigerators, Sensory Lab<br>Station, Innovation Kitchen. Lab<br>equipment negotiable<br>Roll Up Door |