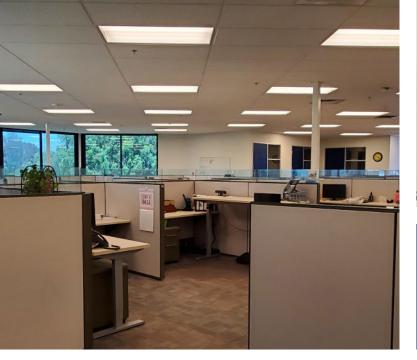

#### **Space Profiles:**

| Sublease           | 2nd Floor or Entire Building                                                                                                                                                                                                        |
|--------------------|-------------------------------------------------------------------------------------------------------------------------------------------------------------------------------------------------------------------------------------|
| RSF                | 2,100-36,300 SF                                                                                                                                                                                                                     |
| Option 1           | 1st Floor - 5,300-18,150 SF                                                                                                                                                                                                         |
| Option 2           | 2nd Floor - 2,100-18,150 SF                                                                                                                                                                                                         |
| <b>Rental Rate</b> | \$1.50 NNN                                                                                                                                                                                                                          |
| OpEx               | TBD                                                                                                                                                                                                                                 |
| Term               | 12/31/29 (negotiable)                                                                                                                                                                                                               |
| Furniture          | Plug and Play                                                                                                                                                                                                                       |
| Notes              | Amenities: Shared Theatre +<br>Training Room<br>Lab Space: Product Development<br>lab, Packaging Development Lab,<br>Walk-in Refrigerators, Sensory Lab<br>Station, Innovation Kitchen. Lab<br>equipment negotiable<br>Roll Up Door |