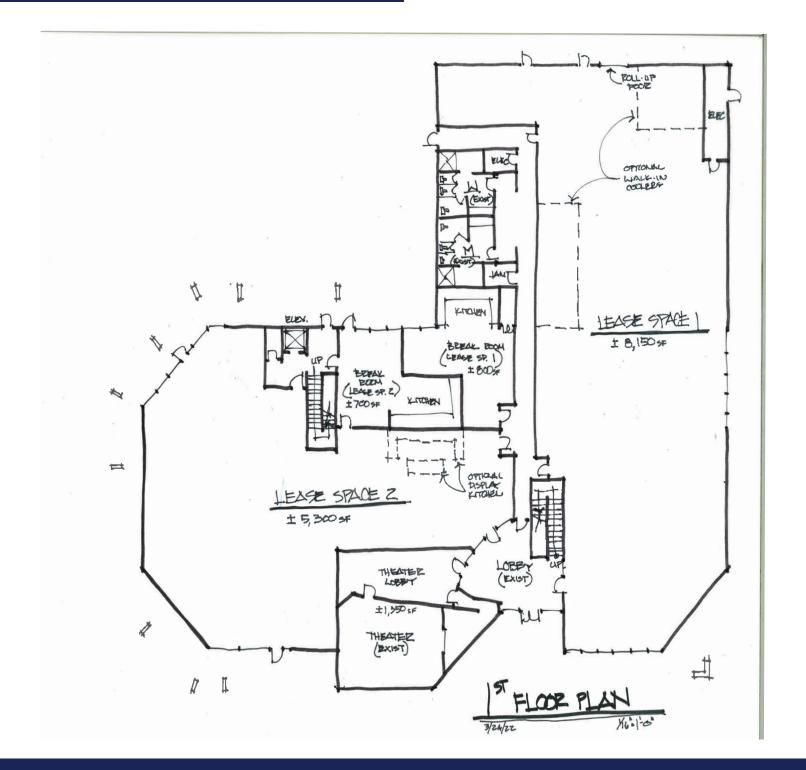

#### **Space Profiles:**

| Sublease           | 2nd Floor or Entire Building                                                                                                                                                                                                        |
|--------------------|-------------------------------------------------------------------------------------------------------------------------------------------------------------------------------------------------------------------------------------|
| RSF                | 2,100-36,300 SF                                                                                                                                                                                                                     |
| Option 1           | 1st Floor - 5,300-18,150 SF                                                                                                                                                                                                         |
| Option 2           | 2nd Floor - 2,100-18,150 SF                                                                                                                                                                                                         |
| <b>Rental Rate</b> | \$1.50 NNN                                                                                                                                                                                                                          |
| OpEx               | TBD                                                                                                                                                                                                                                 |
| Term               | 12/31/29 (negotiable)                                                                                                                                                                                                               |
| Furniture          | Plug and Play                                                                                                                                                                                                                       |
| Notes              | Amenities: Shared Theatre +<br>Training Room<br>Lab Space: Product Development<br>lab, Packaging Development Lab,<br>Walk-in Refrigerators, Sensory Lab<br>Station, Innovation Kitchen. Lab<br>equipment negotiable<br>Roll Up Door |

#### Contact:

Michael Martz 805.898.4363 michael@hayescommercial.com BRE#01391838

Isabella Zelinger 949.613.5916 izelinger@cresa.com BRE#02120763

Mark Bennett 949.491.8615 mbennett@cresa.com BRE#00869222 2811 Airpark Drive 1st Floor

#### cresa

Hypothetical Plan 1st Floor