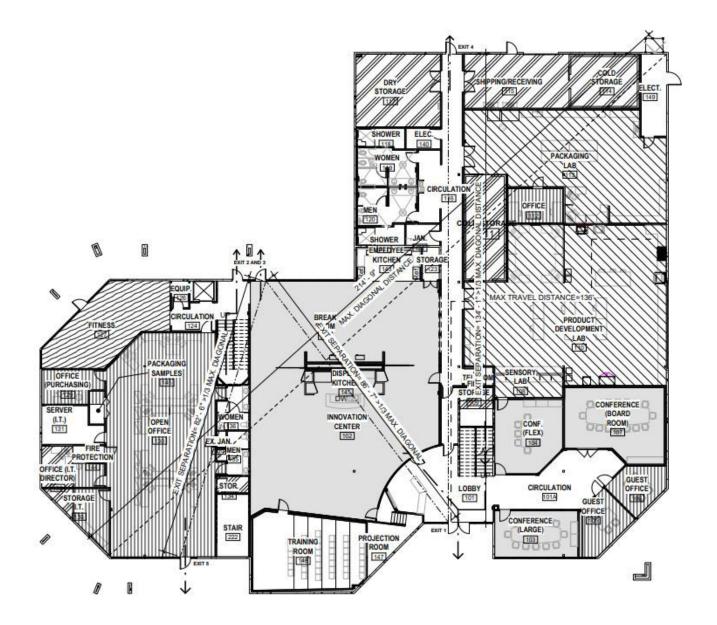

#### **Space Profiles:**

| Sublease           | 2nd Floor or Entire Building                                                                                                                                                                                                        |
|--------------------|-------------------------------------------------------------------------------------------------------------------------------------------------------------------------------------------------------------------------------------|
| RSF                | 2,100-36,300 SF                                                                                                                                                                                                                     |
| Option 1           | 1st Floor - 5,300-18,150 SF                                                                                                                                                                                                         |
| Option 2           | 2nd Floor - 2,100-18,150 SF                                                                                                                                                                                                         |
| <b>Rental Rate</b> | \$1.50 NNN                                                                                                                                                                                                                          |
| OpEx               | TBD                                                                                                                                                                                                                                 |
| Term               | 12/31/29 (negotiable)                                                                                                                                                                                                               |
| Furniture          | Plug and Play                                                                                                                                                                                                                       |
| Notes              | Amenities: Shared Theatre +<br>Training Room<br>Lab Space: Product Development<br>lab, Packaging Development Lab,<br>Walk-in Refrigerators, Sensory Lab<br>Station, Innovation Kitchen. Lab<br>equipment negotiable<br>Roll Up Door |