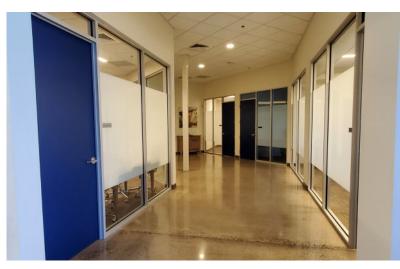

#### **Space Profiles:**

| Sublease           | 2nd Floor or Entire Building                                                                                                                                                                                                        |
|--------------------|-------------------------------------------------------------------------------------------------------------------------------------------------------------------------------------------------------------------------------------|
| RSF                | 2,100-36,300 SF                                                                                                                                                                                                                     |
| Option 1           | 1st Floor - 5,300-18,150 SF                                                                                                                                                                                                         |
| Option 2           | 2nd Floor - 2,100-18,150 SF                                                                                                                                                                                                         |
| <b>Rental Rate</b> | \$1.50 NNN                                                                                                                                                                                                                          |
| OpEx               | TBD                                                                                                                                                                                                                                 |
| Term               | 12/31/29 (negotiable)                                                                                                                                                                                                               |
| Furniture          | Plug and Play                                                                                                                                                                                                                       |
| Notes              | Amenities: Shared Theatre +<br>Training Room<br>Lab Space: Product Development<br>lab, Packaging Development Lab,<br>Walk-in Refrigerators, Sensory Lab<br>Station, Innovation Kitchen. Lab<br>equipment negotiable<br>Roll Up Door |