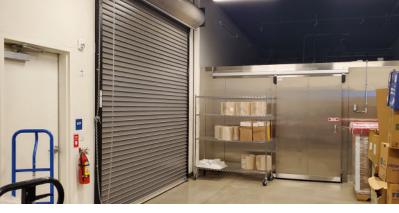

#### **Space Profiles:**

| Sublease           | 2nd Floor or Entire Building                                                                                                                                                                                                        |
|--------------------|-------------------------------------------------------------------------------------------------------------------------------------------------------------------------------------------------------------------------------------|
| RSF                | 2,100-36,300 SF                                                                                                                                                                                                                     |
| Option 1           | 1st Floor - 5,300-18,150 SF                                                                                                                                                                                                         |
| Option 2           | 2nd Floor - 2,100-18,150 SF                                                                                                                                                                                                         |
| <b>Rental Rate</b> | \$1.50 NNN                                                                                                                                                                                                                          |
| OpEx               | TBD                                                                                                                                                                                                                                 |
| Term               | 12/31/29 (negotiable)                                                                                                                                                                                                               |
| Furniture          | Plug and Play                                                                                                                                                                                                                       |
| Notes              | Amenities: Shared Theatre +<br>Training Room<br>Lab Space: Product Development<br>lab, Packaging Development Lab,<br>Walk-in Refrigerators, Sensory Lab<br>Station, Innovation Kitchen. Lab<br>equipment negotiable<br>Roll Up Door |