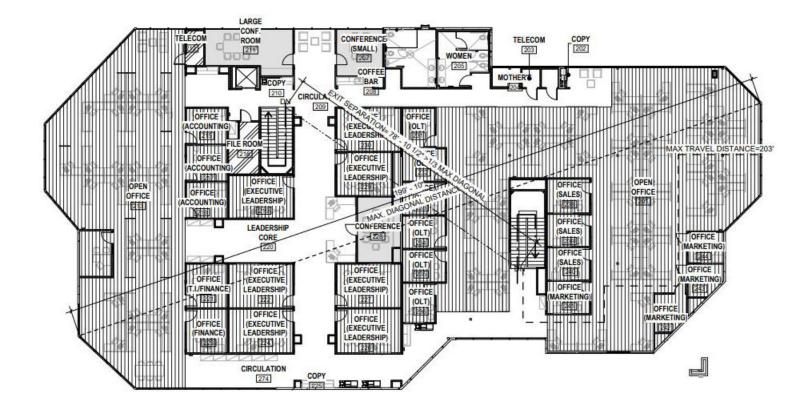

e          | Plug and Play                                                                                                                                                                                                                       |
| Notes              | Amenities: Shared Theatre +<br>Training Room<br>Lab Space: Product Development<br>lab, Packaging Development Lab,<br>Walk-in Refrigerators, Sensory Lab<br>Station, Innovation Kitchen. Lab<br>equipment negotiable<br>Roll Up Door |





#### Contact:



Michael Martz 805.898.4363 michael@hayescommercial.com BRE#01391838



Isabella Zelinger 949.613.5916 izelinger@cresa.com BRE#02120763



Mark Bennett 949.491.8615 mbennett@cresa.com BRE#00869222 2811 Airpark Drive 1st Floor



#### cresa

Hypothetical Plan 1st Floor



### cresa



### cresa



#### cresa





2811 Airpark Drive Santa Maria, CA







## cresa





2811 Airpark Drive Santa Maria, CA



# cresa