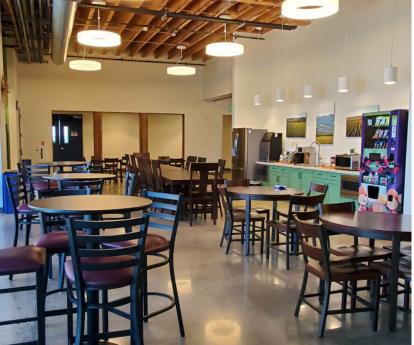

#### **Space Profiles:**

| Sublease           | 2nd Floor or Entire Building                                                                                                                                                                                                        |
|--------------------|-------------------------------------------------------------------------------------------------------------------------------------------------------------------------------------------------------------------------------------|
| RSF                | 2,100-36,300 SF                                                                                                                                                                                                                     |
| Option 1           | 1st Floor - 5,300-18,150 SF                                                                                                                                                                                                         |
| Option 2           | 2nd Floor - 2,100-18,150 SF                                                                                                                                                                                                         |
| <b>Rental Rate</b> | \$1.50 NNN                                                                                                                                                                                                                          |
| OpEx               | TBD                                                                                                                                                                                                                                 |
| Term               | 12/31/29 (negotiable)                                                                                                                                                                                                               |
| Furniture          | Plug and Play                                                                                                                                                                                                                       |
| Notes              | Amenities: Shared Theatre +<br>Training Room<br>Lab Space: Product Development<br>lab, Packaging Development Lab,<br>Walk-in Refrigerators, Sensory Lab<br>Station, Innovation Kitchen. Lab<br>equipment negotiable<br>Roll Up Door |