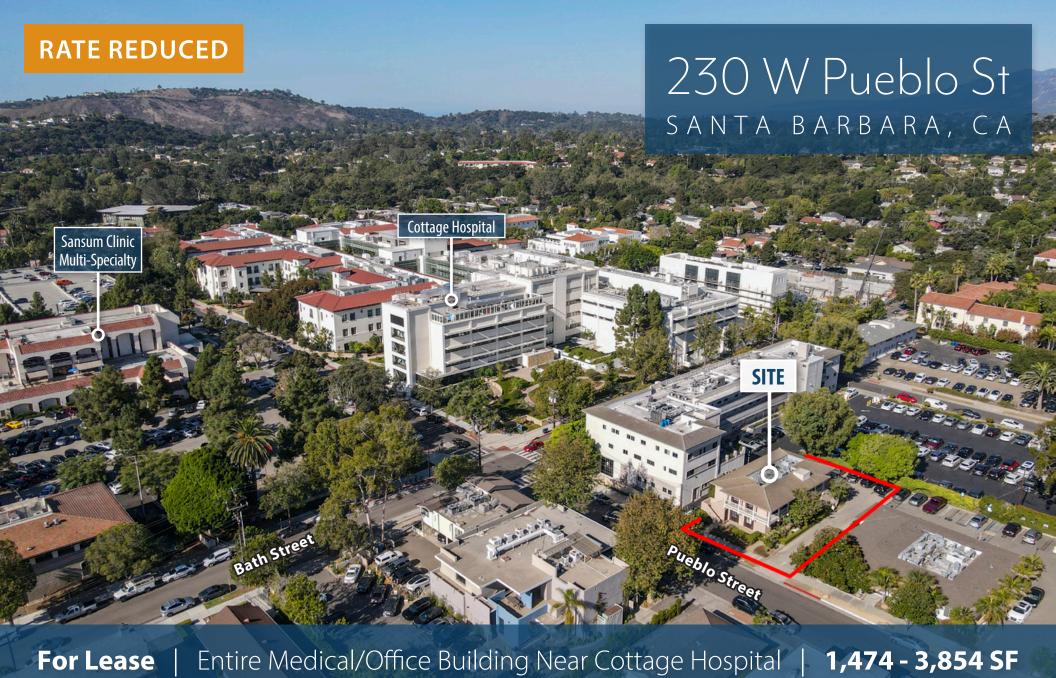

Experience. Integrity. Trust. Since 1993

**Dylan Ward** 805.898.4392 dylan@hayescommercial.com

Located less than a block from Cottage Hospital, this rarely available and recently re-finished professional medical building is available for lease. The first floor features four exam rooms (with plumbing), two offices, reception area, staff area, file room, and two

Size: 1st floor 1,474 SF 2nd floor 2,380 SF

> 3,854 SF Total

\$3.25 MGR Rate: **Available: Immediately** First and second Floor:

**Restrooms:** Two on each floor

Parking: 4/1,000 SF shared lot, plus up

to 3 covered reserved space

HVAC: Yes

**CSO%:** 2.5%

Call listing agents To Show:

Experience. Integrity. Trust. Since 1993

**Dylan Ward** 805.898.4392

dylan@hayescommercial.com lic. 01472452

**Greg Bartholomew** 805.898.4395

greg@hayescommercial.com lic. 01131126