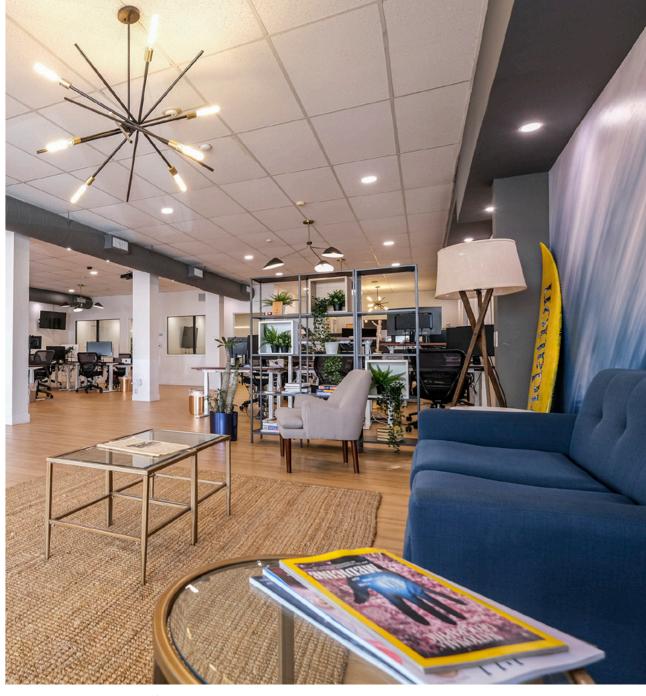

The dual-level suite (floors available separately or together) features clean, modern finishes in private offices, open collaborative areas, kitchenette, and multiple conference rooms. The space has ample natural light, 30' of frontage along Figueroa St, and access from the city parking lot.