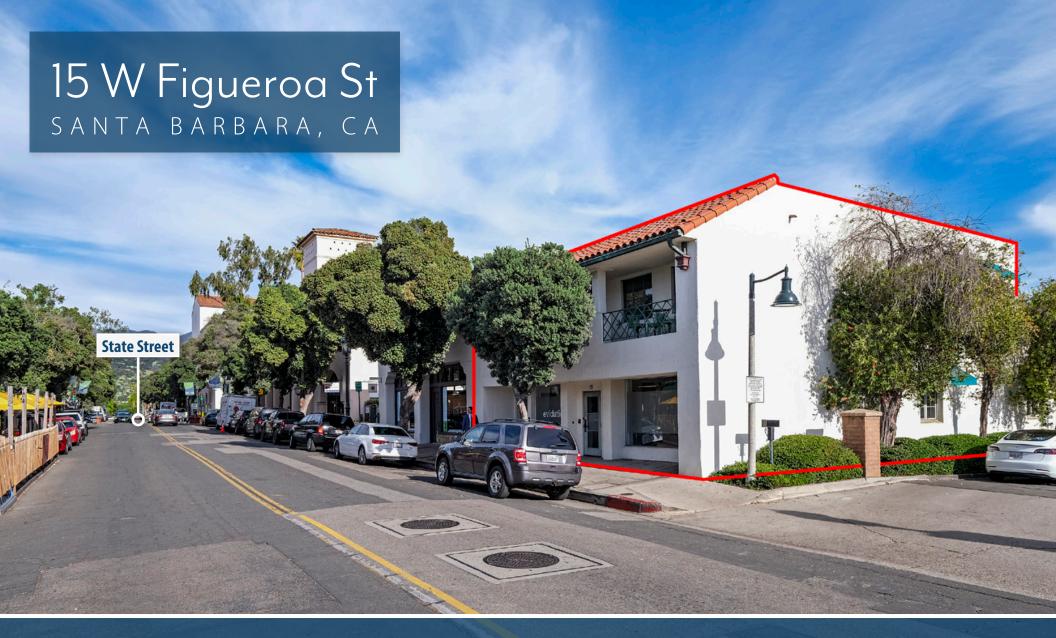

## PROPERTY SUMMARY

With the shops and restaurants of the State Street corridor well within reach, this downtown office suite is situated in an amenity-rich area with plentiful city parking available nearby and the shops and restaurants of the State Street corridor well within reach.

The dual-level suite (floors available separately or together) features clean, modern finishes in private offices, open collaborative areas, kitchenette, and multiple conference rooms. The space has ample natural light, 30' of frontage along Figueroa St, and access from the city parking lot.

Close to local attractions like the Granada Theatre and Santa Barbara County Courthouse; a short drive to the beach, Funk Zone, Cottage Hospital, the harbor, and Santa Barbara City College.

Size:First floor3,728 SF(floors available<br/>separately or together)Second Floor1,767 SFTotal5.495 SF

**Rate:** \$2.15 NNN (.91)

Term: 3-5 years

**Available:** 30 days notice

**Bonus Storage:** 1,231 SF (no charge)

**Frontage:** 30 feet on Figueroa Street

**Parking:** Three reserved spaces and city lot

to the rear of the building