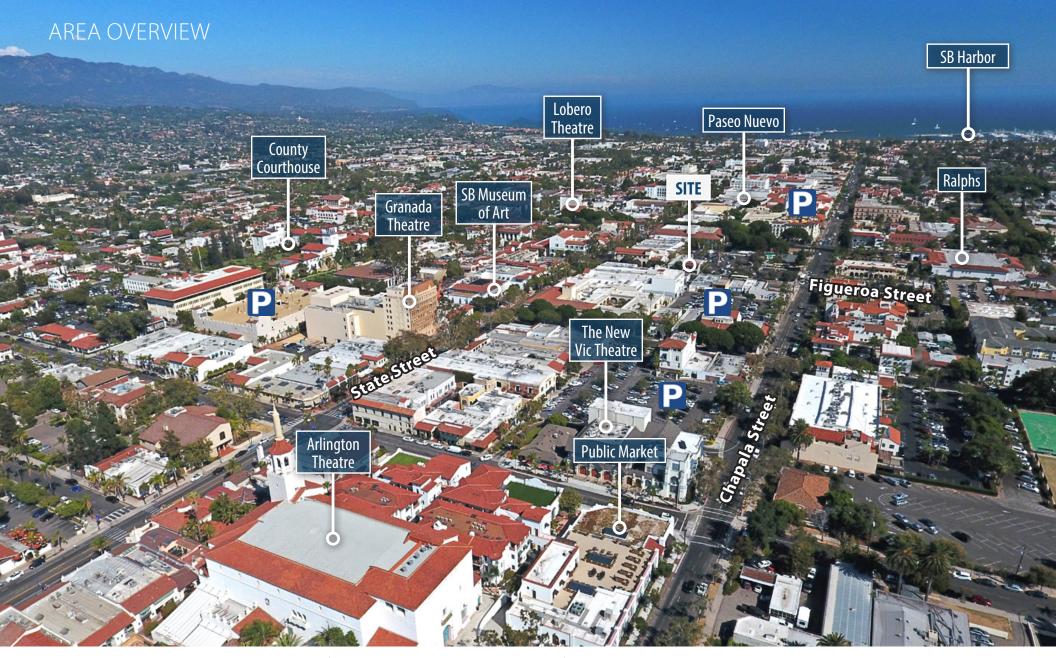

## PROPERTY SUMMARY

With the shops and restaurants of the State Street corridor well within reach, this downtown office suite is situated in an amenity-rich area with plentiful city parking available nearby and the shops and restaurants of the State Street corridor well within reach.

Close to local attractions like the Granada Theatre and Santa Barbara County Courthouse; a short drive to the beach, Funk Zone, Cottage Hospital, the harbor, and Santa Barbara City College.

Size:First floor3,728 SF(floors available<br/>separately or together)Second Floor1,767 SFTotal5.495 SF