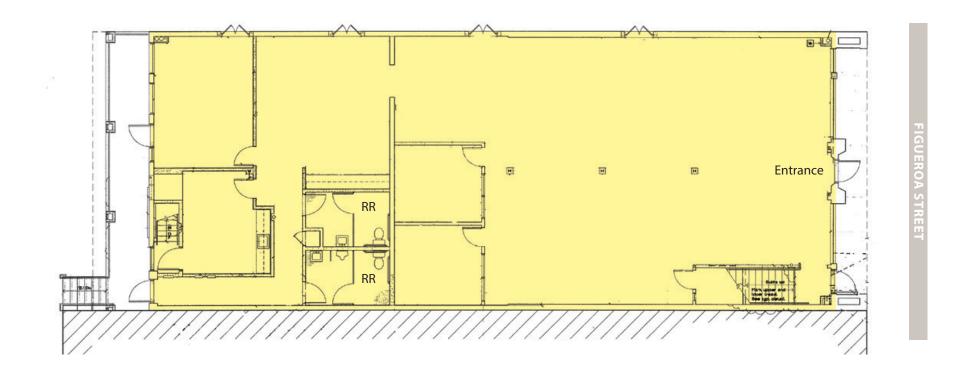

## FIRST FLOOR | 3,728 SF

Experience. Integrity. Trust. Since 1993

Kristopher Roth 805.898.4361 kris@hayescommercial.com lic. 01482732