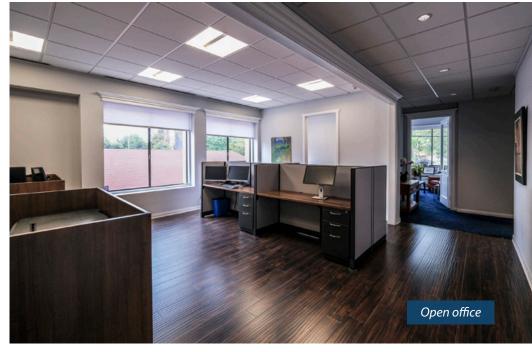

## PROPERTY SUMMARY

Abundant windows and patios allow plenty of natural light into the bright and airy offices overlooking a large courtyard with peaceful water feature. Suite 210 offers a good mix of open work spaces and private offices. Conveniently located near common restrooms. Across the street from local favorite lunch spot Three Pickles Deli and near the Public Market and vibrant theater district.