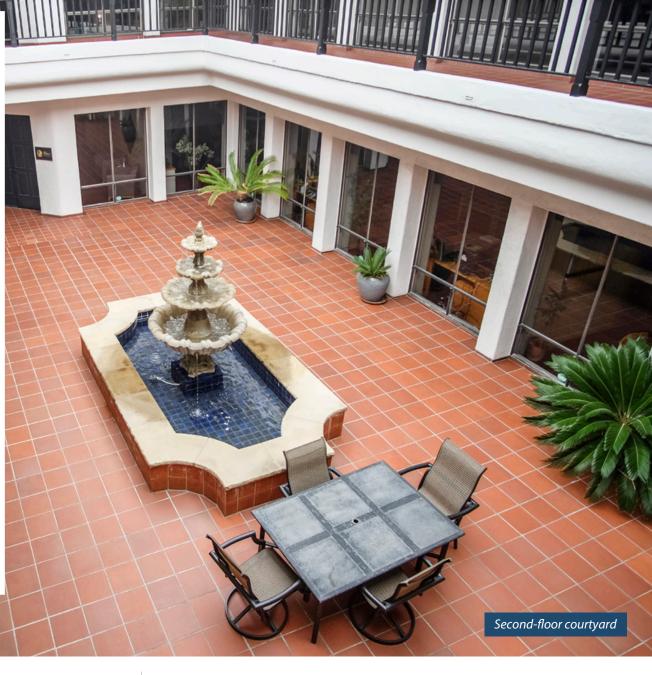

## PROPERTY SUMMARY

Abundant windows and patios allow plenty of natural light into the bright and airy offices overlooking a large courtyard with peaceful water feature. Suite 210 offers a good mix of open work spaces and private offices. Conveniently located near common restrooms. Across the street from local favorite lunch spot Three Pickles Deli and near the Public Market and vibrant theater district.