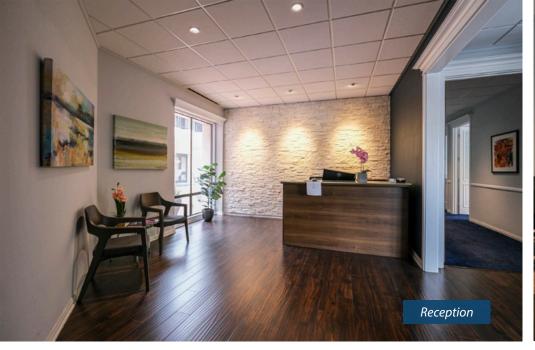

## PROPERTY SUMMARY

Abundant windows and patios allow plenty of natural light into the bright and airy offices overlooking a large courtyard with peaceful water feature. Suite 210 offers a good mix of open work spaces and private offices. Conveniently located near common restrooms. Across the street from local favorite lunch spot Three Pickles Deli and near the Public Market and vibrant theater district.