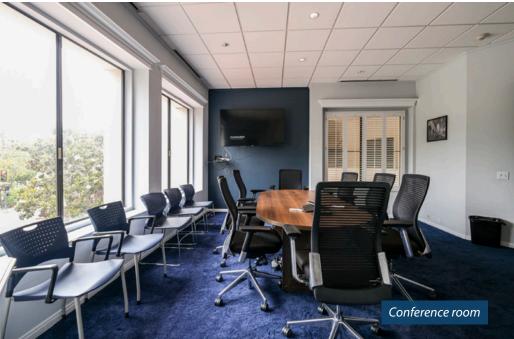

## PROPERTY SUMMARY

Abundant windows and patios allow plenty of natural light into the bright and airy offices overlooking a large courtyard with peaceful water feature. Suite 210 offers a good mix of open work spaces and private offices. Conveniently located near common restrooms. Across the street from local favorite lunch spot Three Pickles Deli and near the Public Market and vibrant theater district.