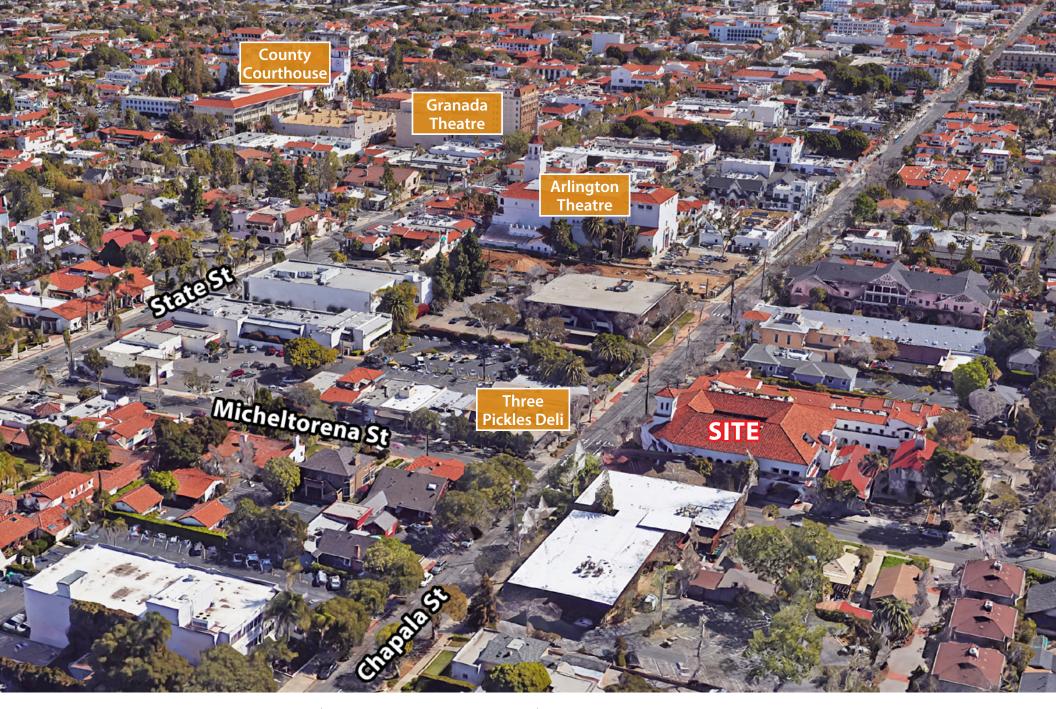

## PROPERTY SUMMARY

Abundant windows and patios allow plenty of natural light into the bright and airy offices overlooking a large courtyard with peaceful water feature. Suite 210 offers a good mix of open work spaces and private offices. Conveniently located near common restrooms. Across the street from local favorite lunch spot Three Pickles Deli and near the Public Market and vibrant theater district.