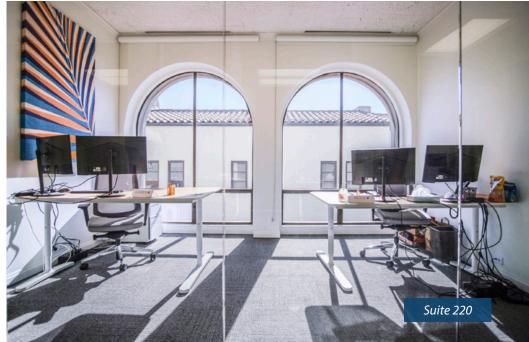

### PROPERTY SUMMARY

Abundant windows and patios allow plenty of natural light into these bright and airy spaces overlooking a large courtyard with peaceful water feature. Suite 300 is divisible and provides a good mix of open work space and private offices as well as multiple conference rooms and a large kitchenette, while Suite 220 features an efficient layout of private offices. Across the street from local favorite lunch spot Three Pickles Deli and near the Public Market and vibrant theater district.

| Project Name:      | The Alanmar Building |              |           |
|--------------------|----------------------|--------------|-----------|
| <u>Suite</u>       | <u>Size</u>          | <u>Floor</u> | Parking   |
| 220                | 1,722 SF             | 2nd          | 5 spaces  |
| 300-A              | 3,376 SF             | 3rd          | 8 spaces  |
| 300-В              | 2,771 SF             | 3rd          | 6 spaces  |
| 300 (Entire floor) | 6,147 SF             | 3rd          | 14 spaces |
|                    |                      |              |           |