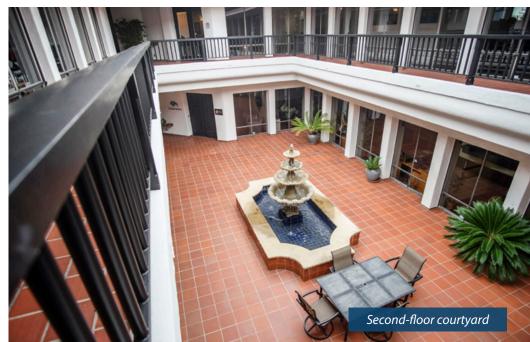

### PROPERTY SUMMARY

Abundant windows and patios allow plenty of natural light into these bright and airy spaces overlooking a large courtyard with peaceful water feature. Suite 300 is divisible and provides a good mix of open work space and private offices as well as multiple conference rooms and a large kitchenette, while Suite 220 features an efficient layout of private offices. Across the street from local favorite lunch spot Three Pickles Deli and near the Public Market and vibrant theater district.