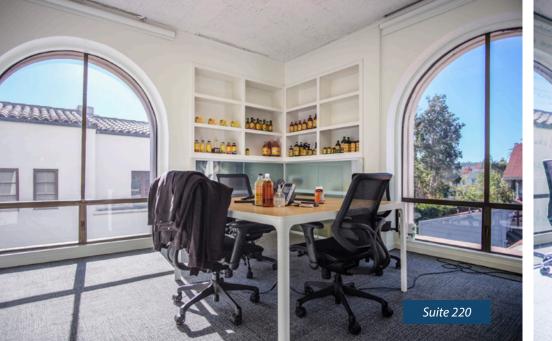

### PROPERTY SUMMARY

Abundant windows and patios allow plenty of natural light into these bright and airy spaces overlooking a large courtyard with peaceful water feature. Suite 300 is divisible and provides a good mix of open work space and private offices as well as multiple conference rooms and a large kitchenette, while Suite 220 features an efficient layout of private offices. Across the street from local favorite lunch spot Three Pickles Deli and near the Public Market and vibrant theater district.