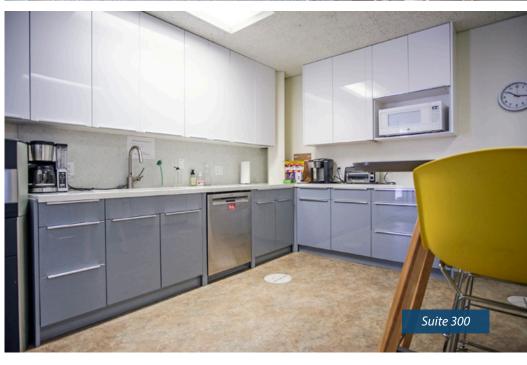

### PROPERTY SUMMARY

Abundant windows and patios allow plenty of natural light into these bright and airy spaces overlooking a large courtyard with peaceful water feature. Suite 300 is divisible and provides a good mix of open work space and private offices as well as multiple conference rooms and a large kitchenette, while Suite 220 features an efficient layout of private offices. Across the street from local favorite lunch spot Three Pickles Deli and near the Public Market and vibrant theater district.