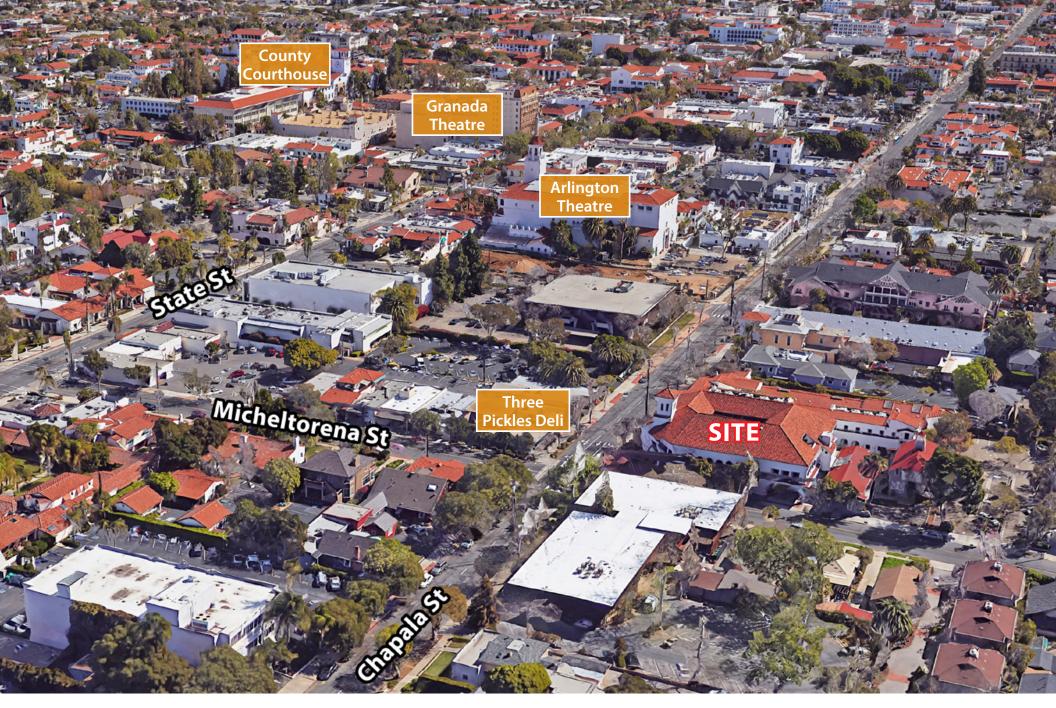

### PROPERTY SUMMARY

Abundant windows and patios allow plenty of natural light into these bright and airy spaces overlooking a large courtyard with peaceful water feature. Suite 300 is divisible and provides a good mix of open work space and private offices as well as multiple conference rooms and a large kitchenette, while Suite 220 features an efficient layout of private offices. Across the street from local favorite lunch spot Three Pickles Deli and near the Public Market and vibrant theater district.