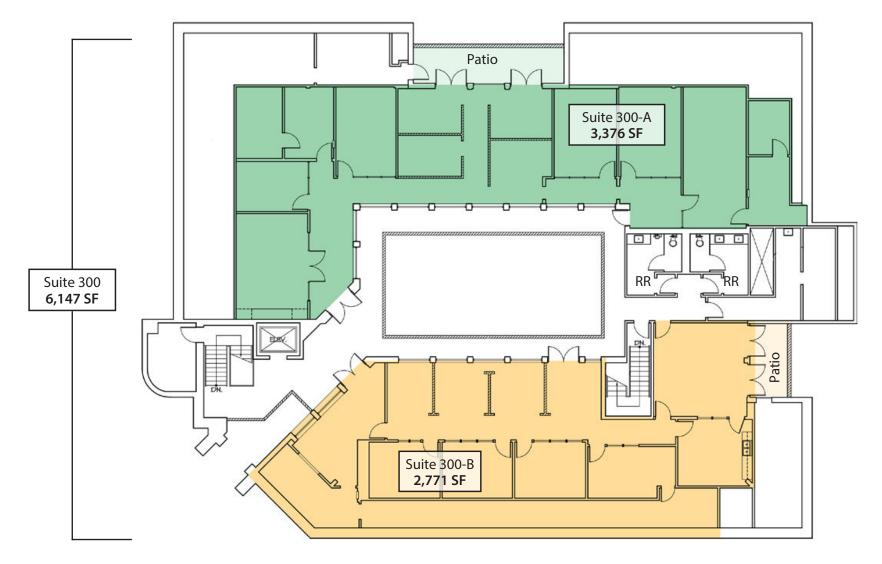

## THIRD FLOOR PLAN

*Experience. Integrity. Trust. Since 1993* 

| Project Name:      | The Alanmar Building |              |           |
|--------------------|----------------------|--------------|-----------|
| <u>Suite</u>       | <u>Size</u>          | <u>Floor</u> | Parking   |
| 220                | 1,722 SF             | 2nd          | 5 spaces  |
| 300-A              | 3,376 SF             | 3rd          | 8 spaces  |
| 300-В              | 2,771 SF             | 3rd          | 6 spaces  |
| 300 (Entire floor) | 6,147 SF             | 3rd          | 14 spaces |
|                    |                      |              |           |