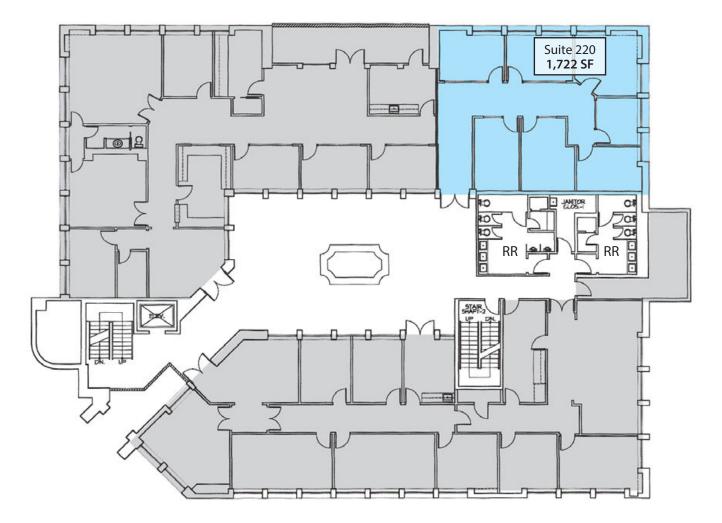

## SECOND FLOOR PLAN

*Experience. Integrity. Trust. Since 1993* 

| Project Name:      | The Alanmar Building |              |           |
|--------------------|----------------------|--------------|-----------|
| <u>Suite</u>       | <u>Size</u>          | <u>Floor</u> | Parking   |
| 220                | 1,722 SF             | 2nd          | 5 spaces  |
| 300-A              | 3,376 SF             | 3rd          | 8 spaces  |
| 300-В              | 2,771 SF             | 3rd          | 6 spaces  |
| 300 (Entire floor) | 6,147 SF             | 3rd          | 14 spaces |
|                    |                      |              |           |