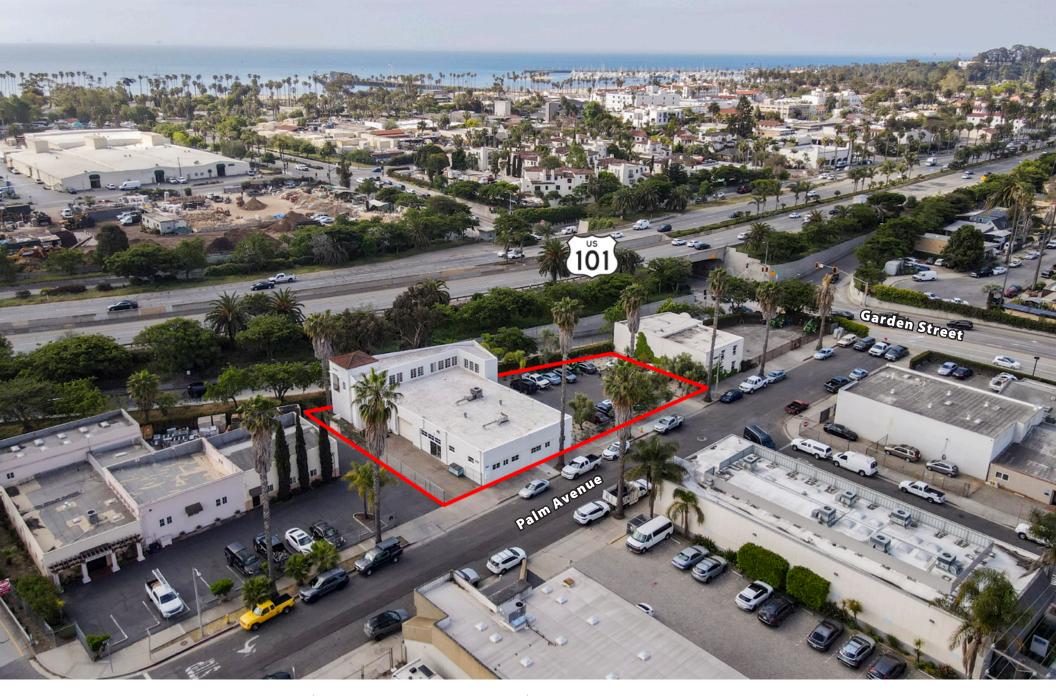

For Lease | Industrial/Office Building with Gated Lot | Approx. 6,500 SF

Experience. Integrity. Trust. Since 1993

Rob Adams, CCIM 805.898.4386 rob@hayescommercial.com lic.01344315

Rob Adams, CCIM 805.898.4386 rob@hayescommercial.com lic. 01344315