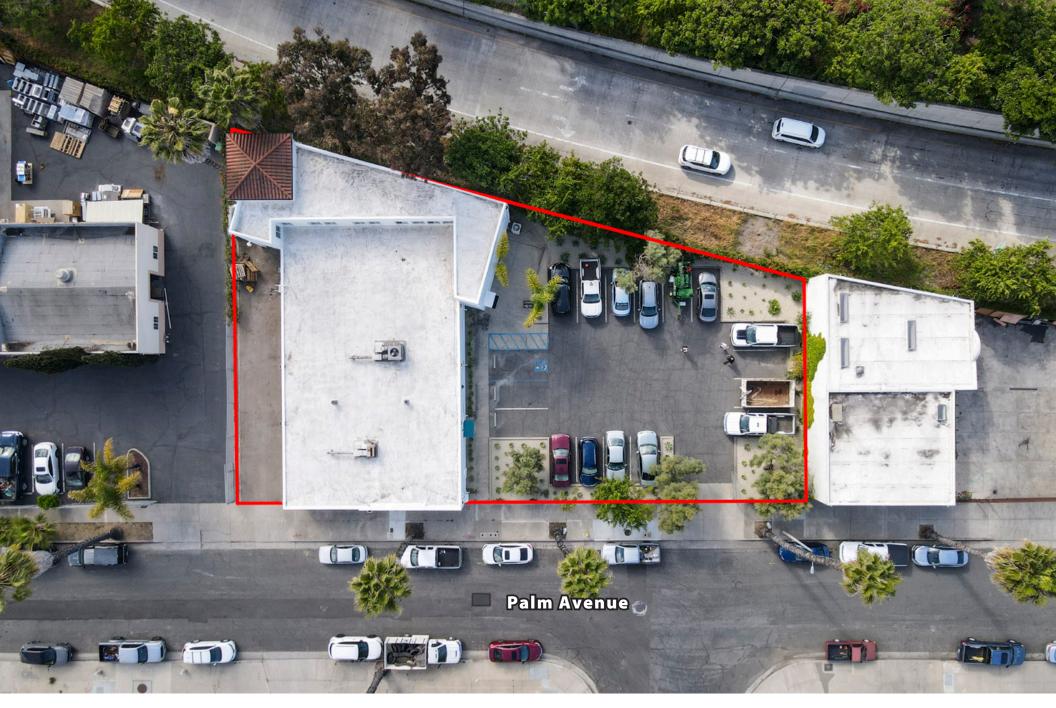

For Lease | Industrial/Office Building with Gated Lot | Approx. 6,500 SF

Experience. Integrity. Trust. Since 1993

Rob Adams, CCIM 805.898.4386 rob@hayescommercial.com lic.01344315

Rob Adams, CCIM 805.898.4386 rob@hayescommercial.com lic. 01344315