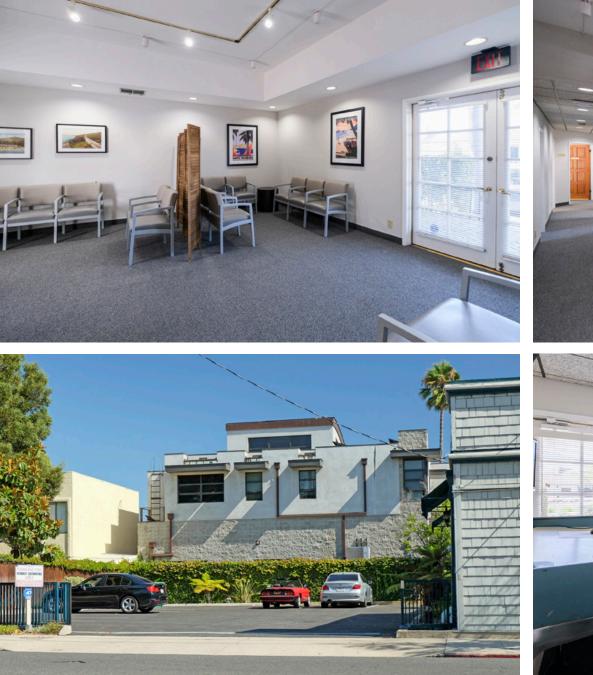

## PROPERTY SUMMARY

Recently remodeled corner office building with good visibility just two blocks from State Street. Nine private offices, two restrooms, kitchenette, reception, patio, and generous parking behind an electric gate. Centrally located near myriad amenities including the Public Market just one block away.