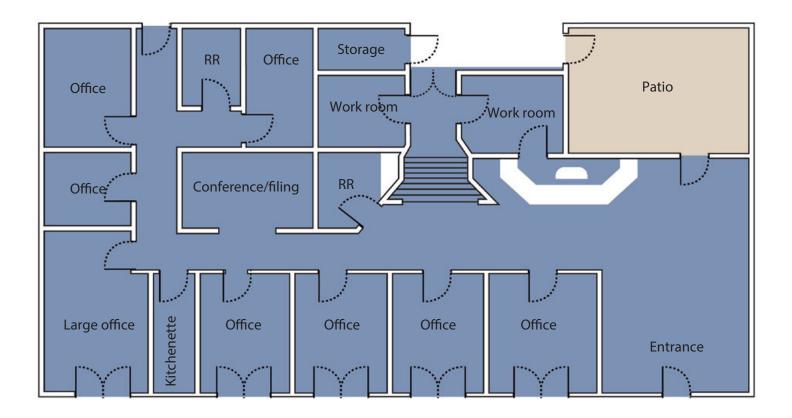

## FLOOR PLAN

DE LA VINA ST

**Dylan Ward** 

lic. 01472452

805.898.4392

dylan@hayescommercial.com

\*Note: floorplan not to scale

**Experience. Integrity. Trust. Since 1993** 

## PROPERTY SUMMARY

Recently remodeled corner office building with good visibility just two blocks from State Street. Nine private offices, two restrooms, kitchenette, reception, patio, and generous parking behind an electric gate. Centrally located near myriad amenities including the Public Market just one block away.