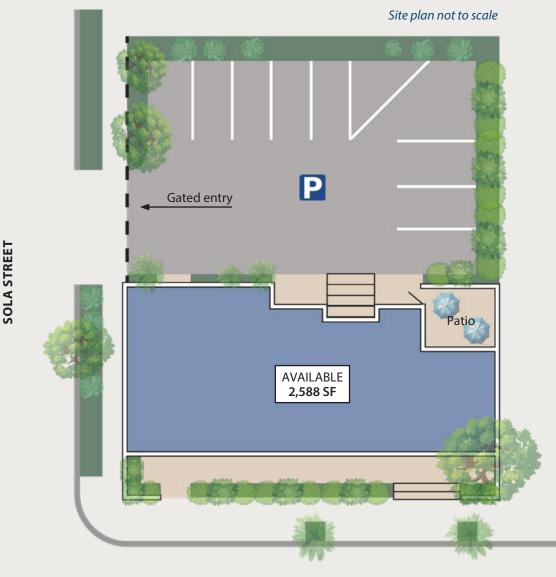

Private, gated parking lot

## PROPERTY SUMMARY

Recently remodeled corner office building with good visibility just two blocks from State Street. Nine private offices, two restrooms, kitchenette, reception, patio, and generous parking behind an electric gate. Centrally located near myriad amenities including the Public Market just one block away.

| Size        | 2,588 SF                           |
|-------------|------------------------------------|
| Rate        | \$2.85 NNN (.65)                   |
| Term        | 3-5 years                          |
| Available   | 6/1/25                             |
| Parking     | 10 spaces in private,<br>gated lot |
| Kitchenette | Yes                                |
| HVAC        | Yes, throughout                    |
| Restrooms   | Two, one with shower               |
| To Show     | Call listing agent                 |
|             |                                    |

Note: There is no longer a left turn from De La Vina Street onto Sola Street. Entrance to the parking lot is from Sola Street via Chapala Street.

**DE LA VINA STREET** 

**Experience. Integrity. Trust. Since 1993**  Dylan Ward 805.898.4392 dylan@hayescommercial.com lic.01472452