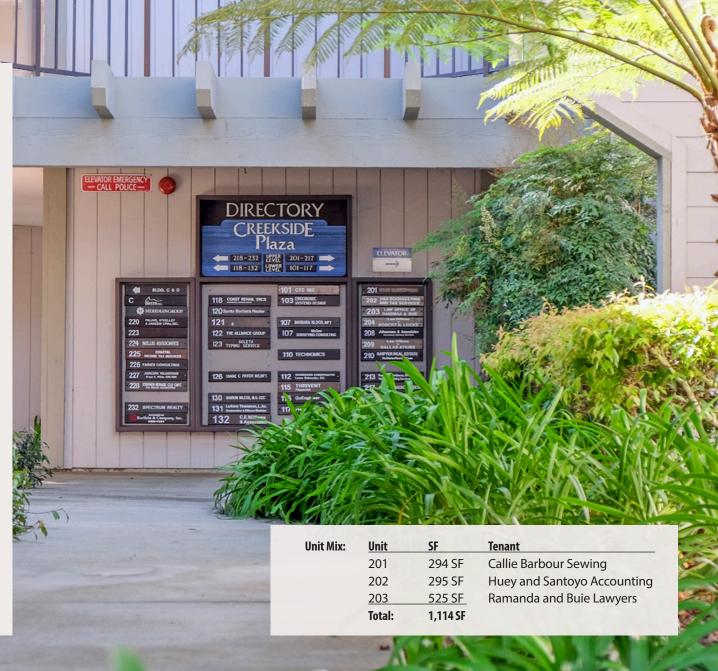

## PROPERTY SUMMARY

Office condo available for sale at Creekside Plaza, a garden-style complex with walking and biking trails nearby. Location offers easy access to Hwy 101, Magnolia Shopping Center, downtown Santa Barbara, and Santa Barbara Airport. This second floor elevator served condo features three units and entrances and is currently 100% leased to multiple tenants (two of which can be occupied shortly after escrow) providing maximum flexibility for either an investor or an owner-user.

| \$500,000                                            |
|------------------------------------------------------|
| \$933/mo                                             |
| \$125/mo                                             |
| 2nd floor                                            |
| Yes                                                  |
| 4 assigned spaces plus<br>ample guest parking        |
| Common                                               |
| 065-660-071                                          |
| OI                                                   |
| Call listing agents; pleas<br>do not disturb tenants |
|                                                      |