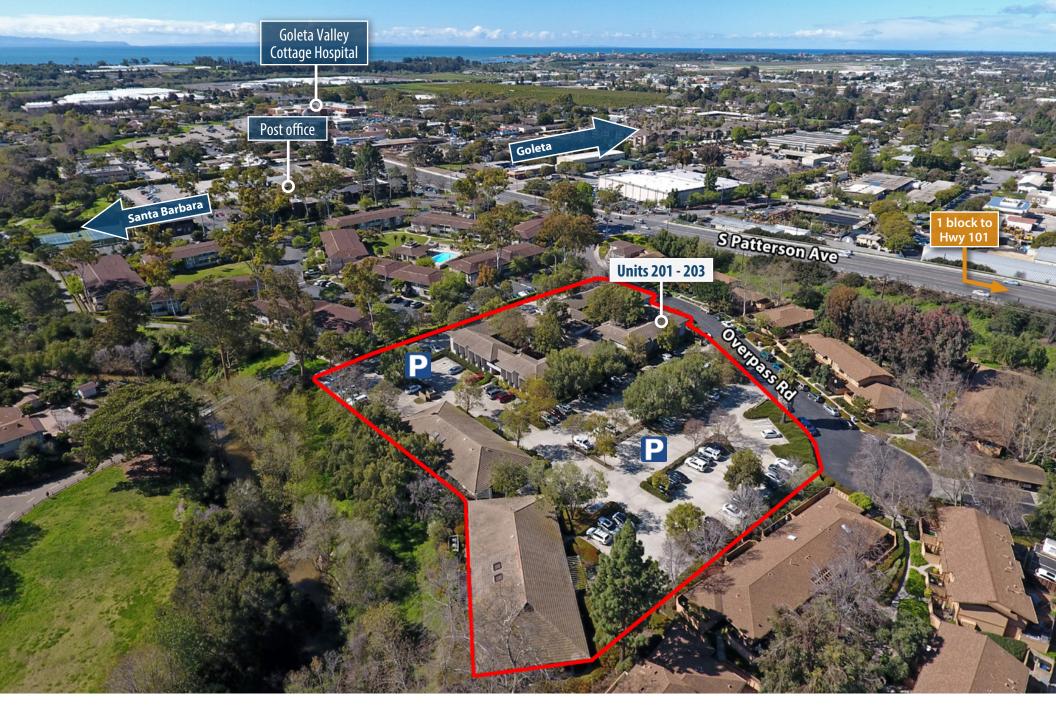

## PROPERTY SUMMARY

Office condo available for sale at Creekside Plaza, a garden-style complex with walking and biking trails nearby. Location offers easy access to Hwy 101, Magnolia Shopping Center, downtown Santa Barbara, and Santa Barbara Airport. This second floor elevator served condo features three units and entrances and is currently 100% leased to multiple tenants (two of which can be occupied shortly after escrow) providing maximum flexibility for either an investor or an owner-user.

| \$500,000                                            |
|------------------------------------------------------|
| \$933/mo                                             |
| \$125/mo                                             |
| 2nd floor                                            |
| Yes                                                  |
| 4 assigned spaces plus<br>ample guest parking        |
| Common                                               |
| 065-660-071                                          |
| OI                                                   |
| Call listing agents; pleas<br>do not disturb tenants |
|                                                      |