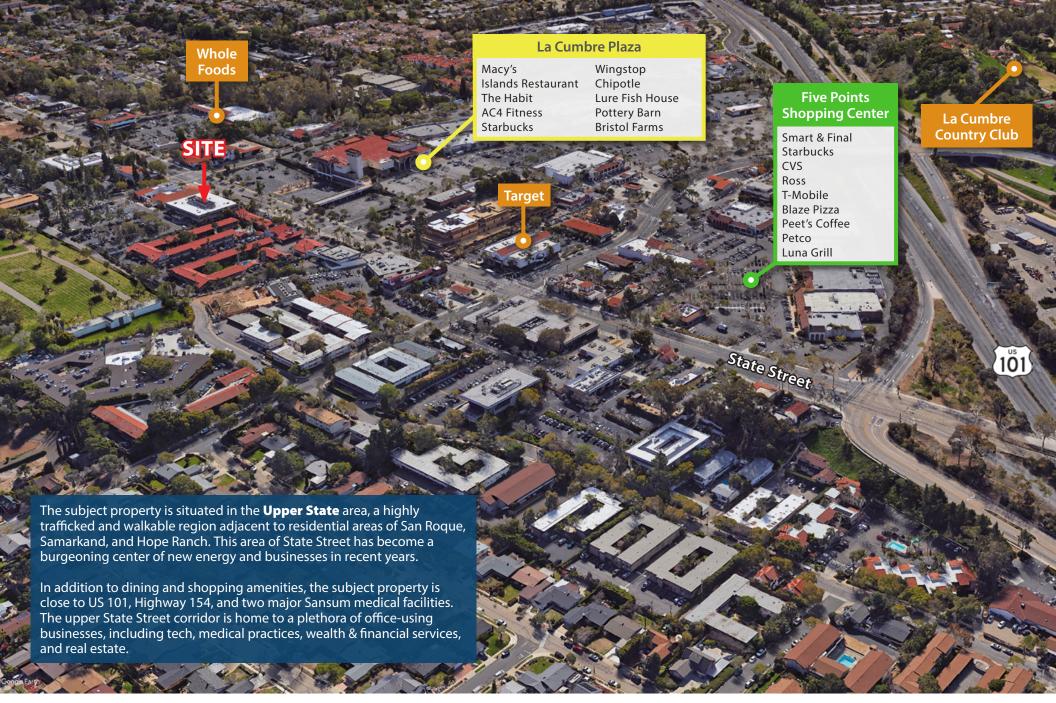

For Lease | Office Suites & Executive Offices on Upper State | 781 - 3,413 SF

Dave Pintard 805.895.4071 dave@pintardgroup.com lic. 00774148



Kristopher Roth 805.898.4361





**Dave Pintard** 805.895.4071 dave@pintardgroup.com lic. 00774148



**Kristopher Roth** 805.898.4361











**Dave Pintard** 805.895.4071 <u>dave@pintardgroup.com</u> lic. 00774148



**Kristopher Roth** 805.898.4361





**Dave Pintard** 805.895.4071 dave@pintardgroup.com lic. 00774148



**Kristopher Roth** 805.898.4361





**Dave Pintard** 805.895.4071 dave@pintardgroup.com lic. 00774148



**Kristopher Roth** 805.898.4361