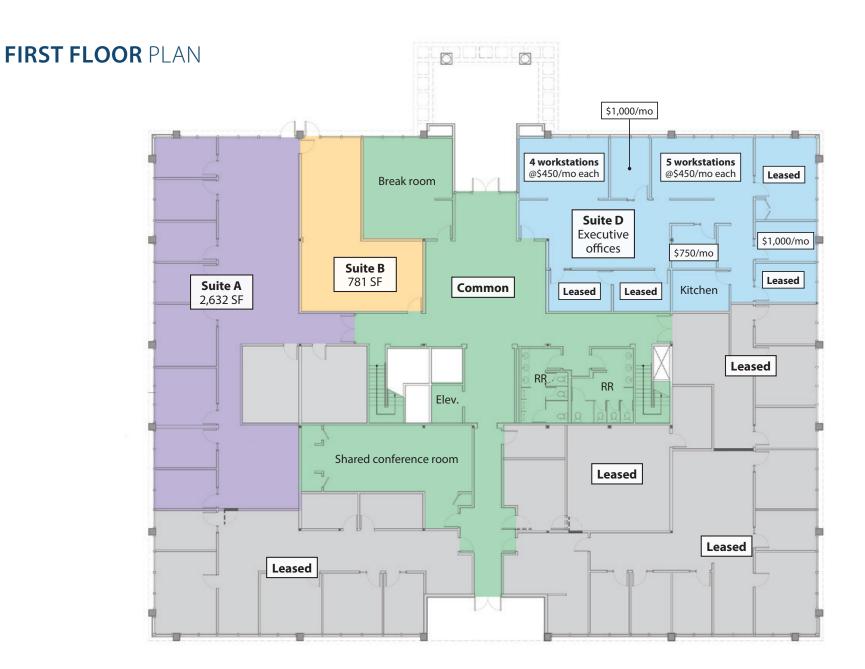

For Lease | Office Suites & Executive Offices on Upper State | 781 - 3,413 SF

Dave Pintard 805.895.4071 dave@pintardgroup.com lic. 00774148



Kristopher Roth 805.898.4361





**Dave Pintard** 805.895.4071 dave@pintardgroup.com lic. 00774148



**Kristopher Roth** 805.898.4361











**Dave Pintard** 805.895.4071 <u>dave@pintardgroup.com</u> lic. 00774148



**Kristopher Roth** 805.898.4361





**Dave Pintard** 805.895.4071 dave@pintardgroup.com lic. 00774148



**Kristopher Roth** 805.898.4361





**Dave Pintard** 805.895.4071 dave@pintardgroup.com lic. 00774148



**Kristopher Roth** 805.898.4361