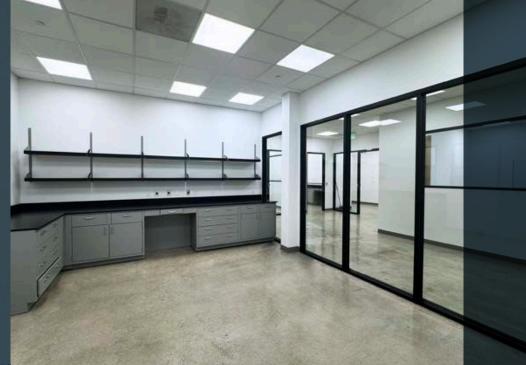

### OFFERING SUMMARY

859 Ward Drive is a two-story flex building in Tech Park @ Ward, a central campus in Goleta's tech corridor with great access to Highway 101, UCSB, and the Santa Barbara Airport.

This first floor corner suite features a turnkey layout including multiple high-quality lab spaces with three hoods, nitrogen and airline drops, R&D space, office, roll-up door, and backup generator. The suite has windows throughout allowing plentifully natural light. Polished concrete floors and glass paneling in most of the interior walls create a high-end environment.