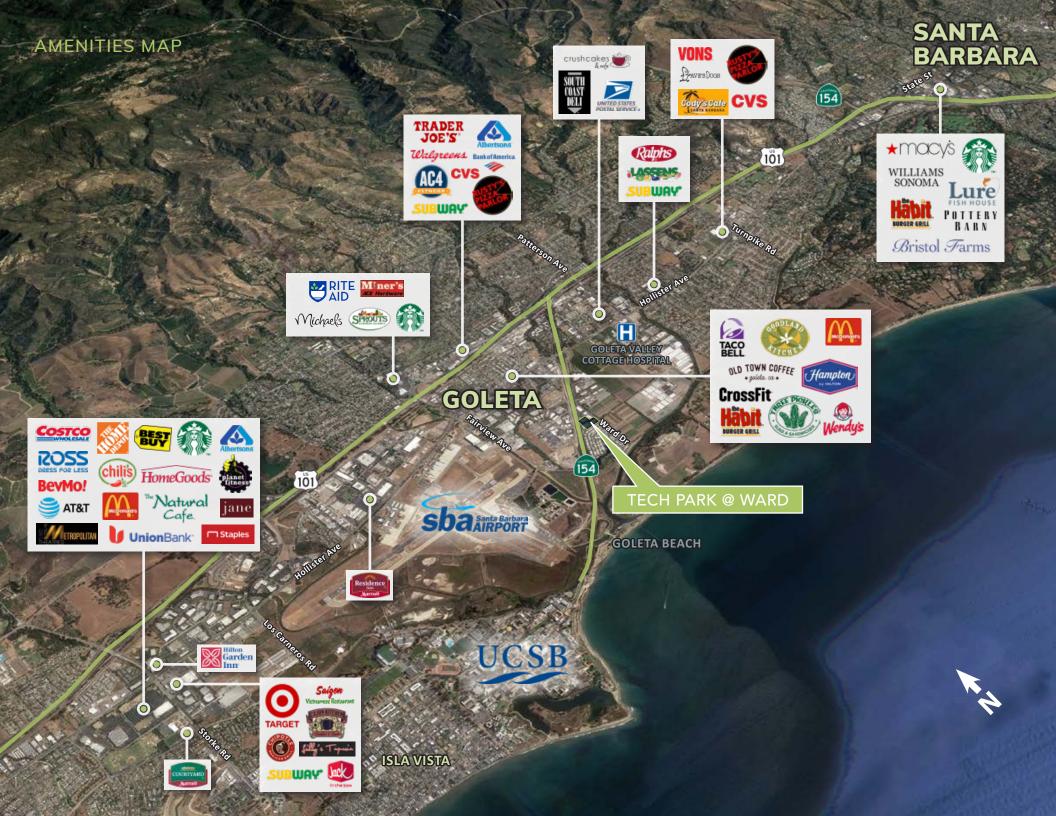

#### CENTRALLY LOCATED WITH ABUNDANT AMENITIES

#### RETAIL

- Camino Real Marketplace
- Hollister Village Plaza
- Storke Plaza / Target
- Fairview Shopping Center
- Calle Real Shopping Center

#### GOLF COURSES AND PARKS

- Lake Los Carneros Park
- Glen Annie Golf Club
- Girsh Park
- Ellwood Mesa & Butterfly Preserve
- Sandpiper Golf Club

#### **ACCESS**

- Convenient access to Santa Barbara, Ventura, and LA
- Near Santa Barbara Airport, UCSB, and Hwy 101