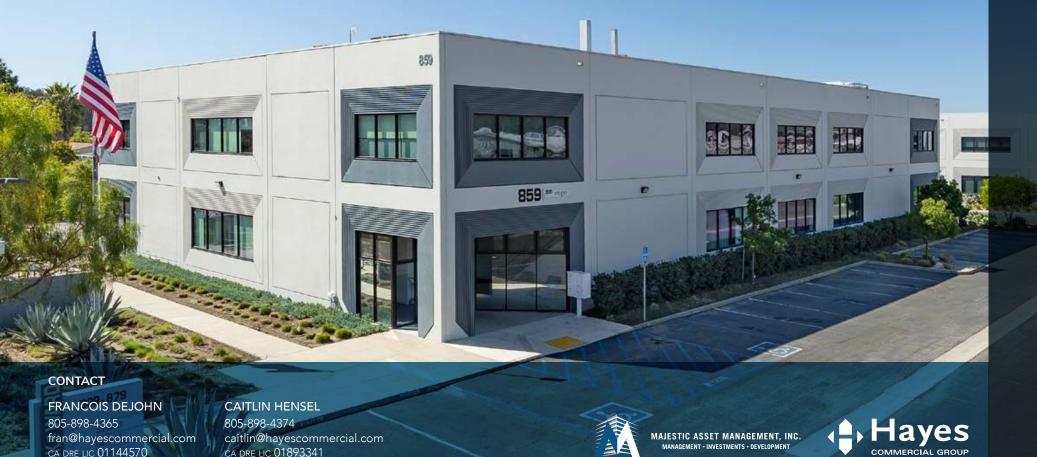

# TECH PARK @ WARD

859 WARD DRIVE | GOLETA, CA, 93111

#### 859 WARD DRIVE - OVERVIEW

| Square Feet    | 1st Floor - 5,997 SF<br>Suite 103 |
|----------------|-----------------------------------|
| Rental Rate    | \$2.25 NNN                        |
| Available      | Now                               |
| Zoning         | ВР                                |
| Year Built     | Completely remodeled in 2019      |
| Parking        | 3.0/1,000 SF                      |
| HVAC           | HVAC throughout                   |
| Ceiling Height | 10′                               |
| Power          | 750 amps                          |
| Restrooms      | Common                            |
| Loading        | 1 ground level roll up door       |
| Sprinklers     | Yes                               |
|                |                                   |

CONTACT

FRANCOIS DEJOHN 805-898-4365 fran@hayescommercial.com CA DRE LIC 01144570

**CAITLIN HENSEL** 

805-898-4374 caitlin@hayescommercial.com CA DRE LIC 01893341

The information contained herein has been obtained from sources deemed reliable. We have no reason to doubt its accuracy, but we do not guarantee it.