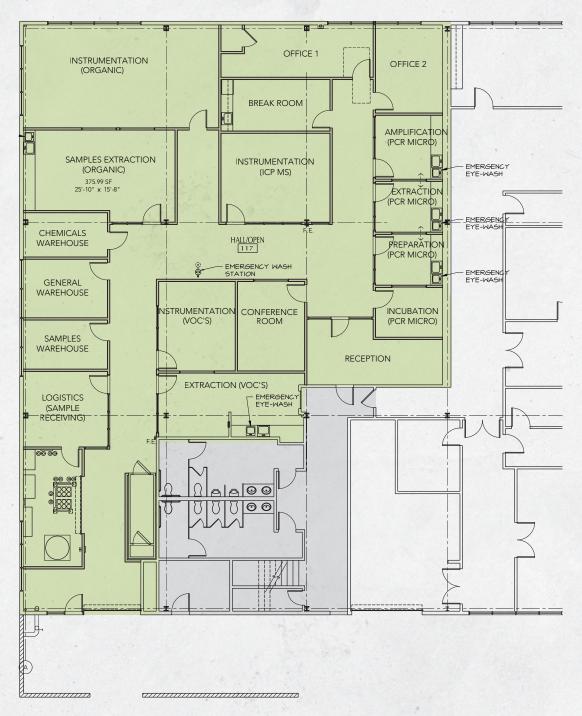

### OFFERING SUMMARY

859 Ward Drive is a two-story flex building in Tech Park @ Ward, a central campus in Goleta's tech corridor with great access to Highway 101, UCSB, and the Santa Barbara Airport.

This first floor corner suite features a turnkey layout including multiple high-quality lab spaces with three hoods, nitrogen and airline drops, R&D space, office, roll-up door, and backup generator. The suite has windows throughout allowing plentifully natural light. Polished concrete floors and glass paneling in most of the interior walls create a high-end environment.