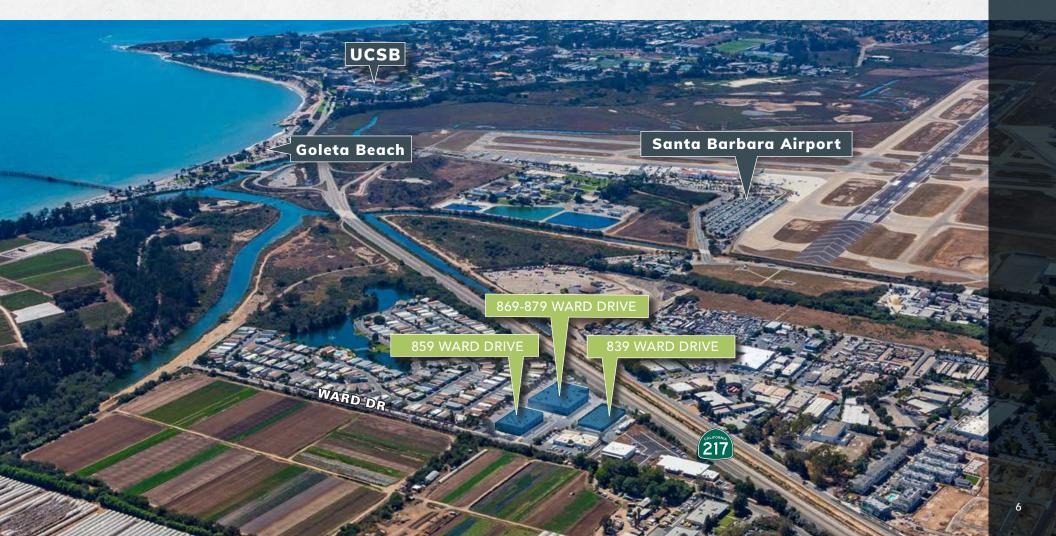

### OFFERING SUMMARY

859 Ward Drive is a two-story flex building in Tech Park @ Ward, a central campus in Goleta's tech corridor with great access to Highway 101, UCSB, and the Santa Barbara Airport.

This first floor corner suite features a turnkey layout including multiple high-quality lab spaces with three hoods, nitrogen and airline drops, R&D space, office, roll-up door, and backup generator. The suite has windows throughout allowing plentifully natural light. Polished concrete floors and glass paneling in most of the interior walls create a high-end environment.

#### TECH PARK @ WARD HIGHLIGHTS

- Remodeled business park with easy access to the beach, freeway, and Santa Barbara airport.
- Convenient commute from all South Coast residential areas.
- High quality Lab / R&D / Office buildout on first floor.
- Excellent coastal location in Goleta at the doorstep of UCSB, a top-flight STEM university.

#### **ACCESS**

- Convenient access to Santa Barbara, Ventura, and LA
- Near Santa Barbara Airport, UCSB, and Hwy 101