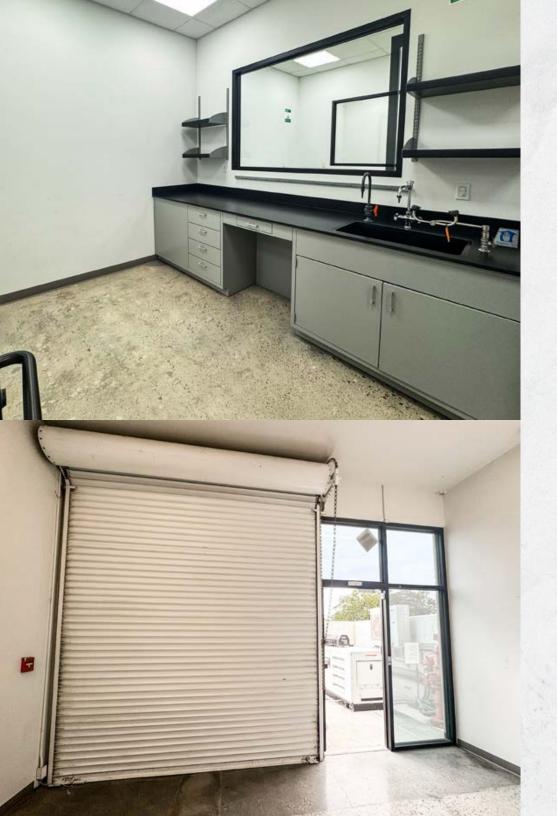

### OFFERING SUMMARY

859 Ward Drive is a two-story flex building in Tech Park @ Ward, a central campus in Goleta's tech corridor with great access to Highway 101, UCSB, and the Santa Barbara Airport.

This first floor corner suite features a turnkey layout including multiple high-quality lab spaces with three hoods, nitrogen and airline drops, R&D space, office, roll-up door, and backup generator. The suite has windows throughout allowing plentifully natural light. Polished concrete floors and glass paneling in most of the interior walls create a high-end environment.

#### TECH PARK @ WARD HIGHLIGHTS

- Remodeled business park with easy access to the beach, freeway, and Santa Barbara airport.
- Convenient commute from all South Coast residential areas.
- High quality Lab / R&D / Office buildout on first floor.
- Excellent coastal location in Goleta at the doorstep of UCSB, a top-flight STEM university.