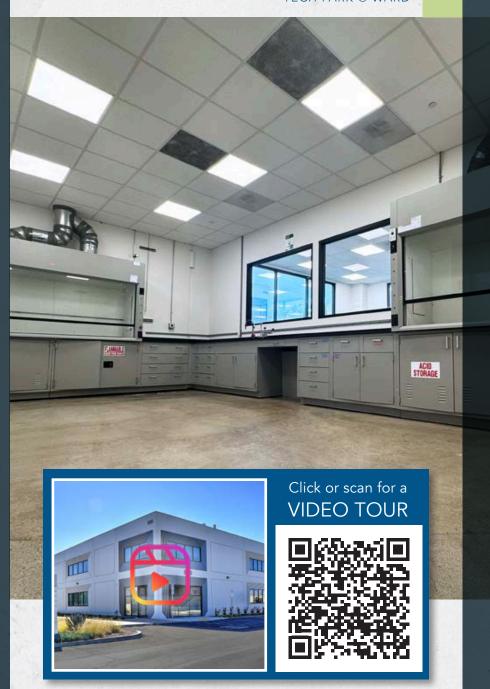

### OFFERING SUMMARY

859 Ward Drive is a two-story flex building in Tech Park @ Ward, a central campus in Goleta's tech corridor with great access to Highway 101, UCSB, and the Santa Barbara Airport.

This first floor corner suite features a turnkey layout including multiple high-quality lab spaces with three hoods, nitrogen and airline drops, R&D space, office, roll-up door, and backup generator. The suite has windows throughout allowing plentifully natural light. Polished concrete floors and glass paneling in most of the interior walls create a high-end environment.