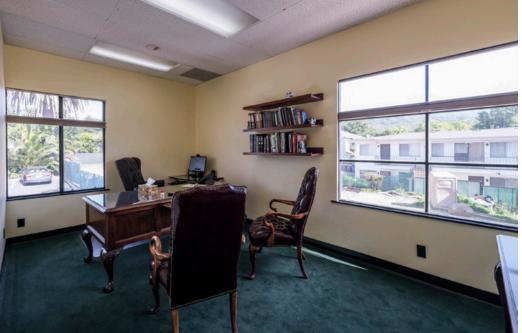

## **PROPERTY SUMMARY**

Efficient second-floor office suite available with 4 private offices, conference room, and kitchenette. Fantastic downtown location close to the Santa Barbara County Courthouse, Alameda Park, and just two blocks from the theater district and the many restaurants, retail shops, and other amenities of State Street.

| Suite:       | E                                    |
|--------------|--------------------------------------|
| Size:        | 1,200 SF                             |
| Rate:        | \$2.65 MGR + utilities               |
| Utilities:   | \$0.27 psf                           |
| Available:   | 9/1/25                               |
| Term:        | 3-5 years                            |
| Floor:       | Second                               |
| HVAC:        | Yes                                  |
| Restrooms:   | Common                               |
| Kitchenette: | Yes                                  |
| Parking:     | 3 reserved spaces                    |
| Signage:     | Building directory and suite signage |
| To Show:     | CLA                                  |