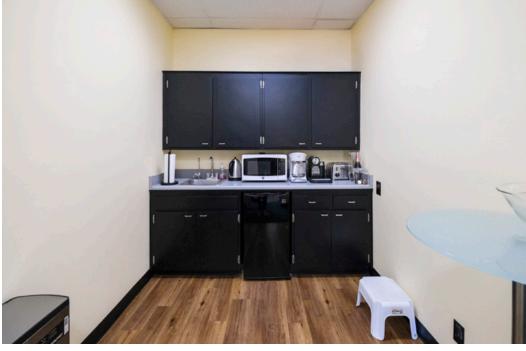

## **PROPERTY SUMMARY**

Efficient second-floor office suite available with 4 private offices, conference room, and kitchenette. Fantastic downtown location close to the Santa Barbara County Courthouse, Alameda Park, and just two blocks from the theater district and the many restaurants, retail shops, and other amenities of State Street.

| Suite:       | E                                    |
|--------------|--------------------------------------|
| Size:        | 1,200 SF                             |
| Rate:        | \$2.65 MGR + utilities               |
| Utilities:   | \$0.27 psf                           |
| Available:   | 9/1/25                               |
| Term:        | 3-5 years                            |
| Floor:       | Second                               |
| HVAC:        | Yes                                  |
| Restrooms:   | Common                               |
| Kitchenette: | Yes                                  |
| Parking:     | 3 reserved spaces                    |
| Signage:     | Building directory and suite signage |
| To Show:     | CLA                                  |