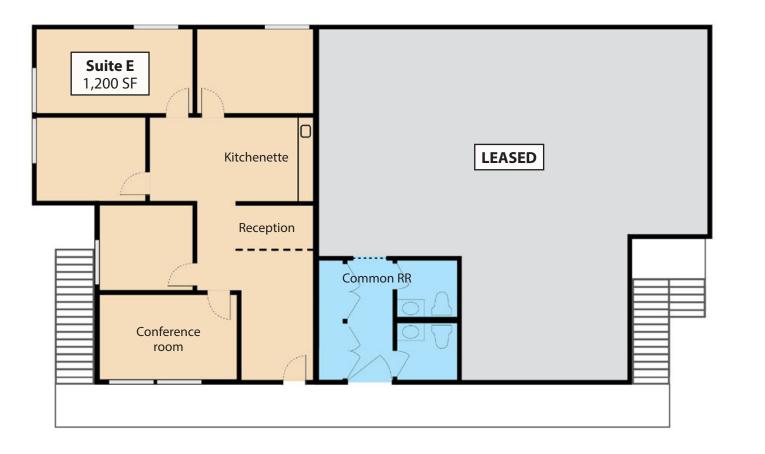

### SECOND FLOOR PLAN

*Experience. Integrity. Trust. Since 1993* 

| Suite:       | E                                    |
|--------------|--------------------------------------|
| Size:        | 1,200 SF                             |
| Rate:        | \$2.65 MGR + utilities               |
| Utilities:   | \$0.27 psf                           |
| Available:   | 9/1/25                               |
| Term:        | 3-5 years                            |
| Floor:       | Second                               |
| HVAC:        | Yes                                  |
| Restrooms:   | Common                               |
| Kitchenette: | Yes                                  |
| Parking:     | 3 reserved spaces                    |
| Signage:     | Building directory and suite signage |
| To Show:     | CLA                                  |