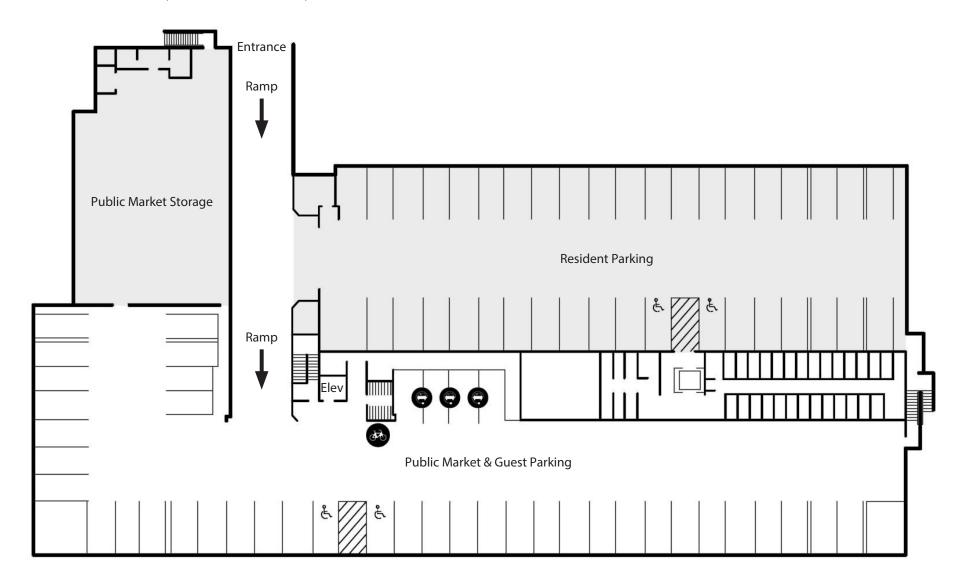

he heart of the hall, across from Empty Bowl and Ca' Dario Pizza. Adjacent seating area could potentially be rented for exclusive use, CLA.

Square Feet: 183 USF exclusive, plus common use of all common areas at the

market

Improvements: Landlord will consider installing additional commercial sinks, per

City Health Department for food use

Base Rent: Greater of \$3,500 or 10% of gross sales

NNNs: Approx. \$1,979 per month

Utilities: Separately metered electric, water and gas

Basement: CLA for storage options

Experience. Integrity. Trust. Since 1993









Experience. Integrity. Trust. Since 1993

Francois DeJohn 805.898.4365 fran@hayescommercial.com

lic. 01144570



# **BASEMENT STORAGE AREA** FLOOR PLAN



Experience. Integrity. Trust. Since 1993



# PARKING PLAN (LOWER LEVEL)



Experience. Integrity. Trust. Since 1993



# DOWNTOWN SANTA BARBARA Lobero Theatre Paseo Nuevo Post Office County Courthouse Granada Theatre Art Museum The New Vic Theatre ctoria Street Arlington Theatre

Experience. Integrity. Trust. Since 1993





Experience. Integrity. Trust. Since 1993