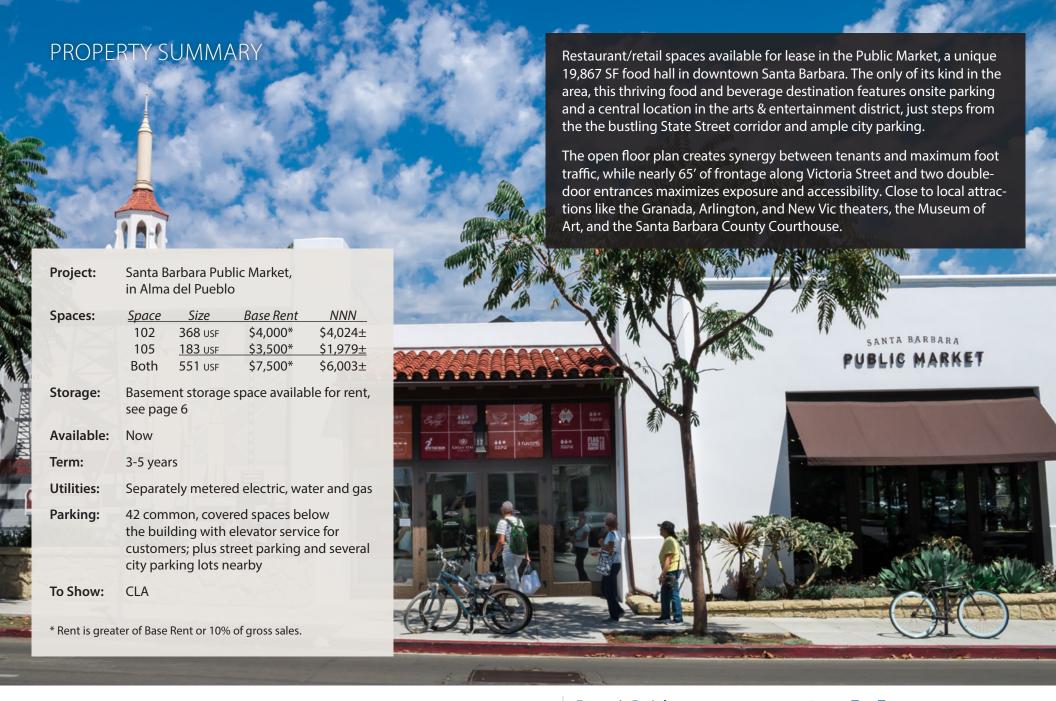

#### **SPACE 102**

Space 102 is visible from the Victoria Street entrance, adjacent to Cooney's front bar area and Rori's Ice Cream.

Square Feet: 368 USF exclusive, plus common use of all common areas at the

market

Improvements: Turn-key space, with existing FF&E free to use, including commercial

hood, sinks, and counters

Base Rent: Greater of \$4,000 or 10% of gross sales

NNNs: Approx. \$4,024 per month

Utilities: Separately metered electric, water and gas

Basement: CLA for storage options

Experience. Integrity. Trust. Since 1993

#### **SPACE 105**

Space 105 is in the heart of the hall, across from Empty Bowl and Ca' Dario Pizza. Adjacent seating area could potentially be rented for exclusive use, CLA.

Square Feet: 183 USF exclusive, plus common use of all common areas at the

market

Improvements: Landlord will consider installing additional commercial sinks, per

City Health Department for food use

Base Rent: Greater of \$3,500 or 10% of gross sales

NNNs: Approx. \$1,979 per month

Utilities: Separately metered electric, water and gas

Basement: CLA for storage options

Experience. Integrity. Trust. Since 1993

Experience. Integrity. Trust. Since 1993

Francois DeJohn 805.898.4365 fran@hayescommercial.com