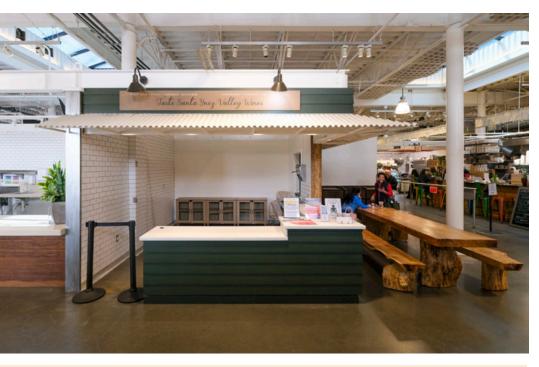

#### **SPACE 105**

Space 105 is in the heart of the hall, across from Empty Bowl and Ca' Dario Pizza. Adjacent seating area could potentially be rented for exclusive use, CLA.

Square Feet: 183 USF exclusive, plus common use of all common areas at the

market

Improvements: Landlord will consider installing additional commercial sinks, per

City Health Department for food use

Base Rent: Greater of \$3,500 or 10% of gross sales

NNNs: Approx. \$1,979 per month