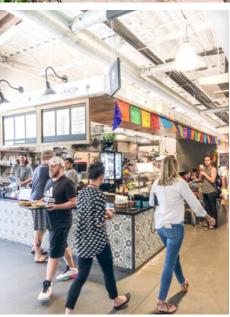

#### **SPACE 102**

Space 102 is visible from the Victoria Street entrance, adjacent to Cooney's front bar area and Rori's Ice Cream.

Square Feet: 368 USF exclusive, plus common use of all common areas at the

market

Improvements: Turn-key space, with existing FF&E free to use, including commercial

hood, sinks, and counters

Base Rent: Greater of \$4,000 or 10% of gross sales

NNNs: Approx. \$4,024 per month

Utilities: Separately metered electric, water and gas

#### **SPACE 105**

Space 105 is in the heart of the hall, across from Empty Bowl and Ca' Dario Pizza. Adjacent seating area could potentially be rented for exclusive use, CLA.

Square Feet: 183 USF exclusive, plus common use of all common areas at the

market

Improvements: Landlord will consider installing additional commercial sinks, per

City Health Department for food use

Base Rent: Greater of \$3,500 or 10% of gross sales

NNNs: Approx. \$1,979 per month