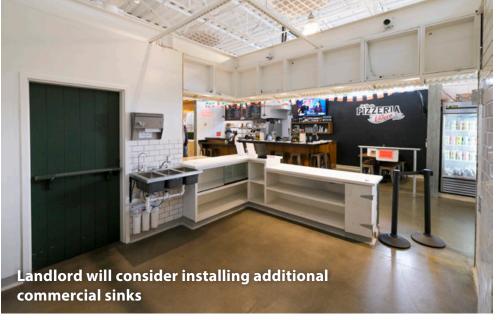

market

Improvements: Landlord will consider installing additional commercial sinks, per

City Health Department for food use

Base Rent: Greater of \$3,500 or 10% of gross sales

NNNs: Approx. \$1,979 per month