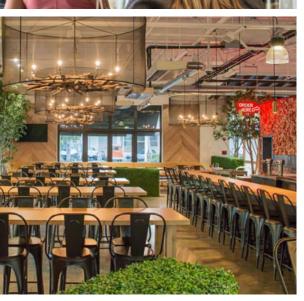

# SANTA BARBARA PUBLIC MARKET

EST | 2012

38 W Victoria St Santa Barbara, ca



For Lease | Restaurant/Retail Spaces in Public Market | 183 - 551 USF

Experience. Integrity. Trust. Since 1993





Experience. Integrity. Trust. Since 1993



















Experience. Integrity. Trust. Since 1993





# **PUBLIC MARKET** FLOOR PLAN

#### Abundant outdoor seating



Experience. Integrity. Trust. Since 1993



#### **SPACE 102**



Space 102 is visible from the Victoria Street entrance, adjacent to Cooney's front bar area and Rori's Ice Cream.

Square Feet: 368 USF exclusive, plus common use of all common areas at the

market

Improvements: Turn-key space, with existing FF&E free to use, including commercial

hood, sinks, and counters

Base Rent: Greater of \$4,000 or 10% of gross sales

NNNs: Approx. \$4,024 per month

Utilities: Separately metered electric, water and gas

Basement: CLA for storage options

Experience. Integrity. Trust. Since 1993







#### **SPACE 105**



Space 105 is in the heart of the hall, across from Empty Bo