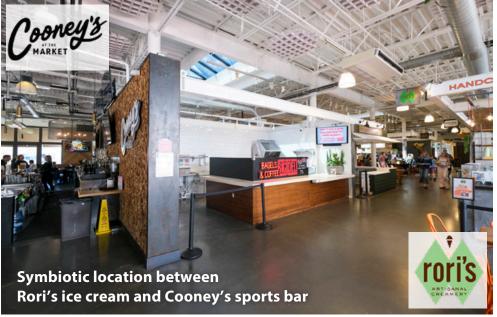

#### **SPACE 102**

Space 102 is visible from the Victoria Street entrance, adjacent to Cooney's front bar area and Rori's Ice Cream.

Square Feet: 368 USF exclusive, plus common use of all common areas at the