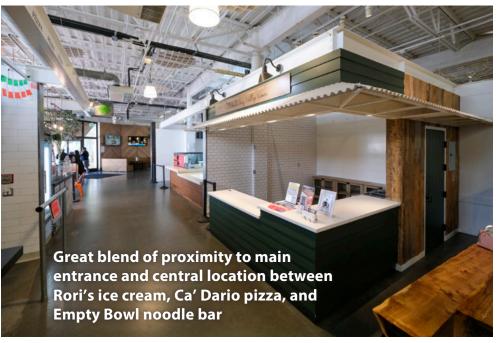

#### **SPACE 102**

Space 102 is visible from the Victoria Street entrance, adjacent to Cooney's front bar area and Rori's Ice Cream.

Square Feet: 368 USF exclusive, plus common use of all common areas at the

market

Improvements: Turn-key space, with existing FF&E free to use, including commercial

hood, sinks, and counters

Base Rent: Greater of \$4,000 or 10% of gross sales

NNNs: Approx. \$4,024 per month

Utilities: Separately metered electric, water and gas