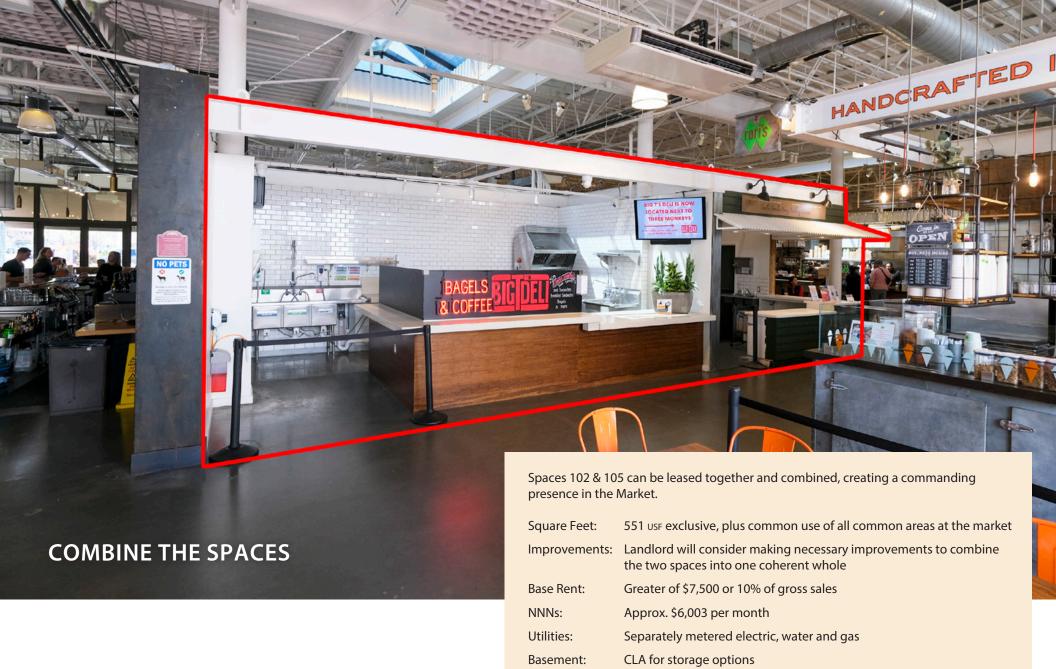

#### **SPACE 102**

Space 102 is visible from the Victoria Street entrance, adjacent to Cooney's front bar area and Rori's Ice Cream.

Square Feet: 368 USF exclusive, plus common use of all common areas at the

market

Improvements: Turn-key space, with existing FF&E free to use, including commercial

hood, sinks, and counters

Base Rent: Greater of \$4,000 or 10% of gross sales

NNNs: Approx. \$4,024 per month

Utilities: Separately metered electric, water and gas

Basement: CLA for storage options

Experience. Integrity. Trust. Since 1993

#### **SPACE 105**

Space 105 is in the heart of the hall, across from Empty Bowl and Ca' Dario Pizza. Adjacent seating area could potentially be rented for exclusive use, CLA.

Square Feet: 183 USF exclusive, plus common use of all common areas at the

market

Improvements: Landlord will consider installing additional commercial sinks, per

City Health Department for food use

Base Rent: Greater of \$3,500 or 10% of gross sales

NNNs: Approx. \$1,979 per month

Utilities: Separately metered electric, water and gas

Basement: CLA for storage options

Experience. Integrity. Trust. Since 1993

Experience. Integrity. Trust. Since 1993

Francois DeJohn 805.898.4365 fran@hayescommercial.com