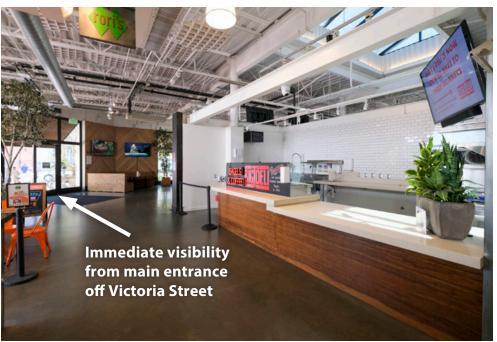

#### **SPACE 102**

Space 102 is visible from the Victoria Street entrance, adjacent to Cooney's front bar area and Rori's Ice Cream.

Square Feet: 368 USF exclusive, plus common use of all common areas at the