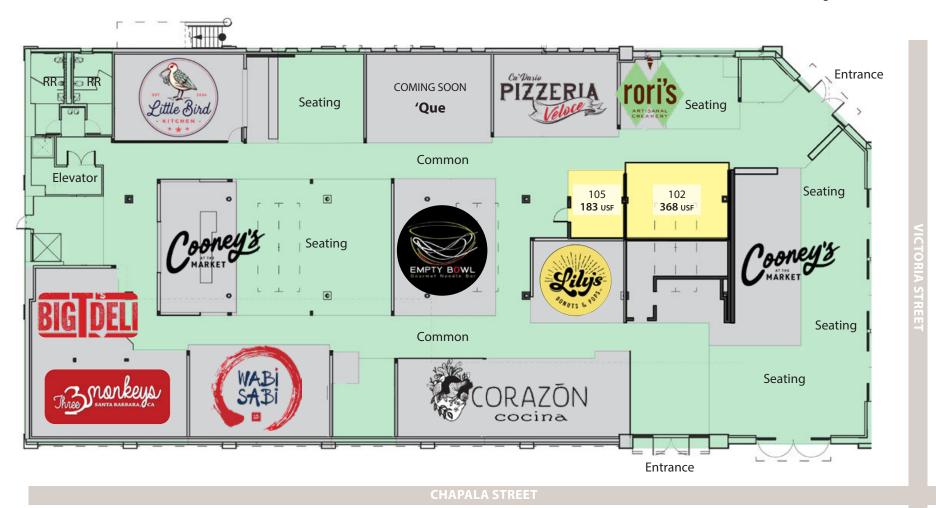

# SANTA BARBARA PUBLIC MARKET

EST | 2012

38 W Victoria St Santa Barbara, ca



For Lease | Restaurant/Retail Spaces in Public Market | 183 - 551 USF

Experience. Integrity. Trust. Since 1993





Experience. Integrity. Trust. Since 1993



















Experience. Integrity. Trust. Since 1993





# **PUBLIC MARKET** FLOOR PLAN

#### Abundant outdoor seating



Experience. Integrity. Trust. Since 1993



#### **SPACE 102**



Space 102 is visible from the Victoria Street entrance, adjacent to Cooney's front bar area and Rori's Ice Cream.

Square Feet: 368 USF exclusive, plus common use of all common areas at the

market

Improvements: Turn-key space, with existing FF&E free to use, including commercial

hood, sinks, and counters

Base Rent: Greater of \$4,000 or 10% of gross sales

NNNs: Approx. \$4,024 per month

Utilities: Separately metered electric, water and gas

Basement: CLA for storage options

Experience. Integrity. Trust. Since 1993







#### **SPACE 105**



Space 105 is in the heart of the hall, across from Empty Bowl and Ca' Dario Pizza. Adjacent seating area could potentially be rented for exclusive use, CLA.

Square Feet: 183 U