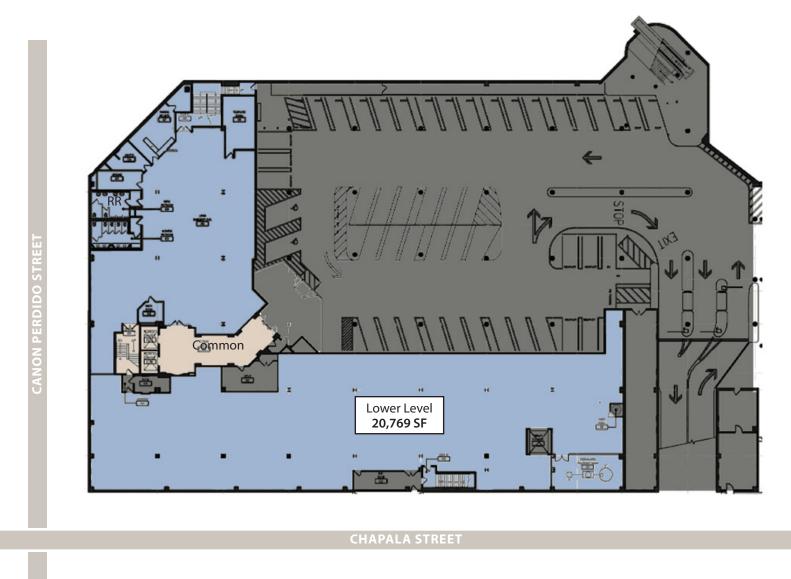

### LOWER LEVEL FLOOR PLAN

*Experience. Integrity. Trust. Since 1993* 

P. 6

HayesCommercial.com | Santa Barbara, CA

The upper floors of the building are in process to become **85 residential units**, in addition to 400+ units planned on-site at Paseo Nuevo.

|              | <u>Size</u>                                                                                                                                      | <u>Rate</u>      |
|--------------|--------------------------------------------------------------------------------------------------------------------------------------------------|------------------|
| Ground floor | 33,053 SF                                                                                                                                        | \$2.95 NNN (.77) |
| Lower level  | 20,769 SF                                                                                                                                        | \$1.50 NNN (.77) |
| Divisible    | Now divisible to 10,000+ SF                                                                                                                      |                  |
| Term         | 10 years or more                                                                                                                                 |                  |
| Tls          | Landlord to provide build out                                                                                                                    |                  |
| Parking      | Underground parking                                                                                                                              |                  |
| Loading      | Shared loading dock                                                                                                                              |                  |
| Amenities    | Prominent corner location<br>at retail destination, 24-hour<br>security                                                                          |                  |
| Development  | Upper floors of the building<br>are in process to become 85<br>residential units, in addition to<br>400+ units planned on-site at<br>Paseo Nuevo |                  |
|              | and the second second                                                                                                                            |                  |