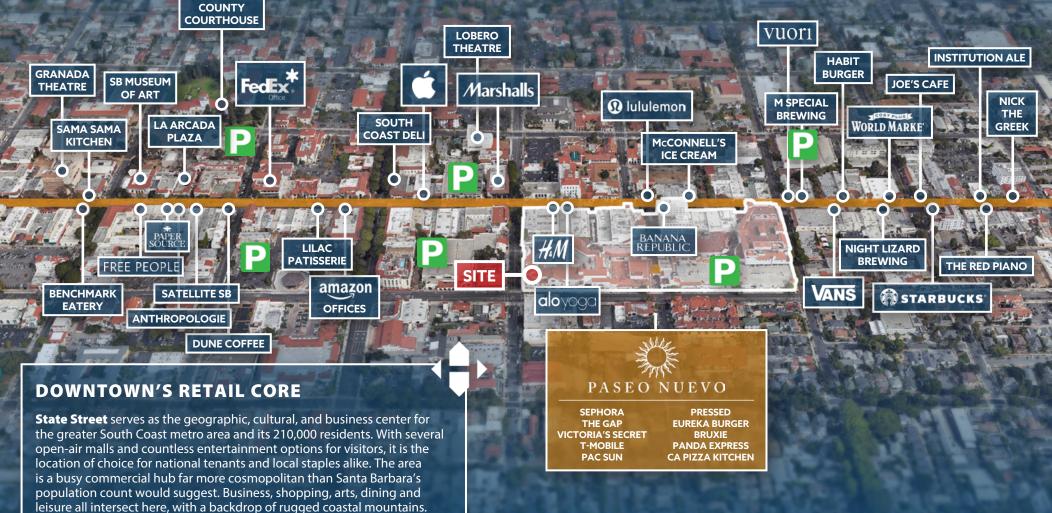

817 State is within Santa Barbara's premier shopping center, Paseo Nuevo, which provides on-site parking, security, dining and shopping.

Experience. Integrity. Trust. Since 1993

## **STATE STREET** Santa Barbara's retail heart

At the heart of Santa Barbara lies State Street, dense with countless options for food and drink, shopping, and entertainment. Stretching the entire length of downtown and eventually turning into Stearns Wharf, State Street serves as the retail hub and most sought-after tourist attraction in the city. Up and down State Street, food & drink hotspots continue to thrive while new retailers join the scene, pulling in locals and tourists alike.