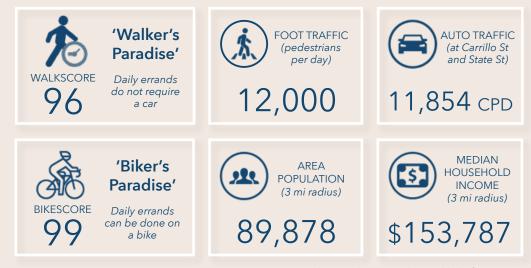

Source: esri. 2023 demographics centered on 900 block of State Street.

Hayes

Experience. Integrity. Trust. Since 1993