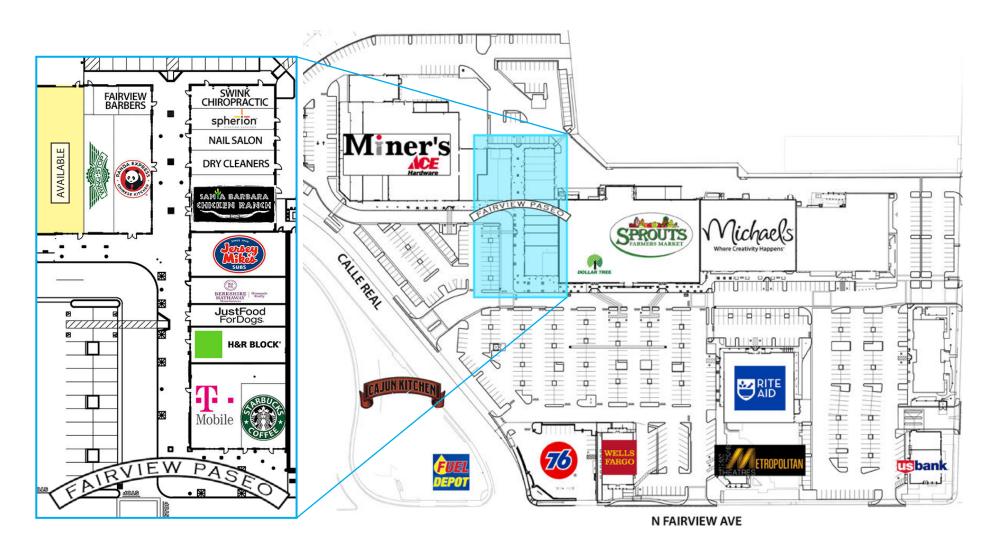

## PROPERTY SUMMARY

Exciting retail opportunity in the Fairview Shopping Center, one of the area's finest neighborhood centers anchored by Sprouts, Michael's, Rite Aid, and Miner's Hardware. The space, adjacent to Miner's Hardware, offers 52 feet of frontage, prominent signage, and rear access for loading. Other tenants in the center include Starbucks, Wingstop, Jersey Mike's, Chicken Ranch, Wells Fargo, and more.

## FAIRVIEW SHOPPING CENTER

Experience. Integrity. Trust. Since 1993

Kristopher Roth 805.898.4361 kris@hayescommercial.com lic. 01482732