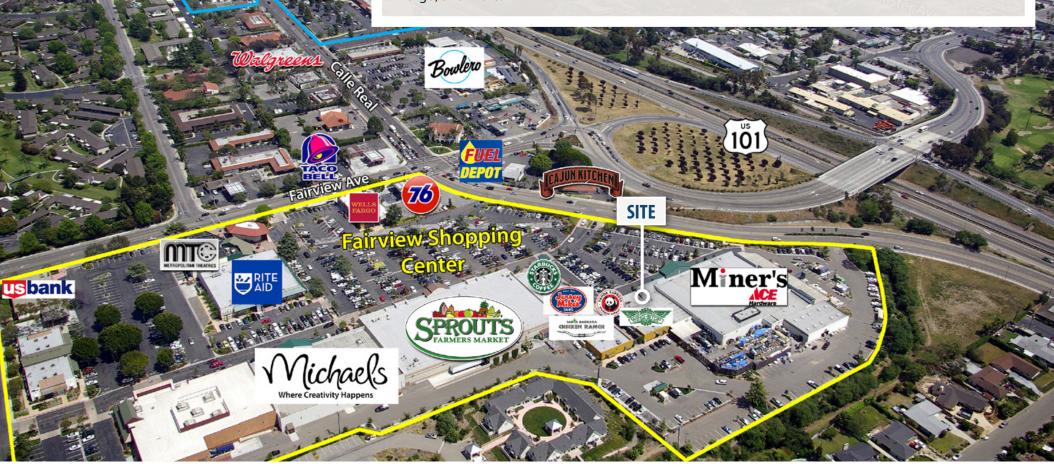

## PROPERTY SUMMARY

Exciting retail opportunity in the Fairview Shopping Center, one of the area's finest neighborhood centers anchored by Sprouts, Michael's, Rite Aid, and Miner's Hardware. The space, adjacent to Miner's Hardware, offers 52 feet of frontage, prominent signage, and rear access for loading. Other tenants in the center include Starbucks, Wingstop, Jersey Mike's, Chicken Ranch, Wells Fargo, and more.

## FAIRVIEW SHOPPING CENTER

Experience. Integrity. Trust. Since 1993

Kristopher Roth 805.898.4361 kris@hayescommercial.com lic. 01482732