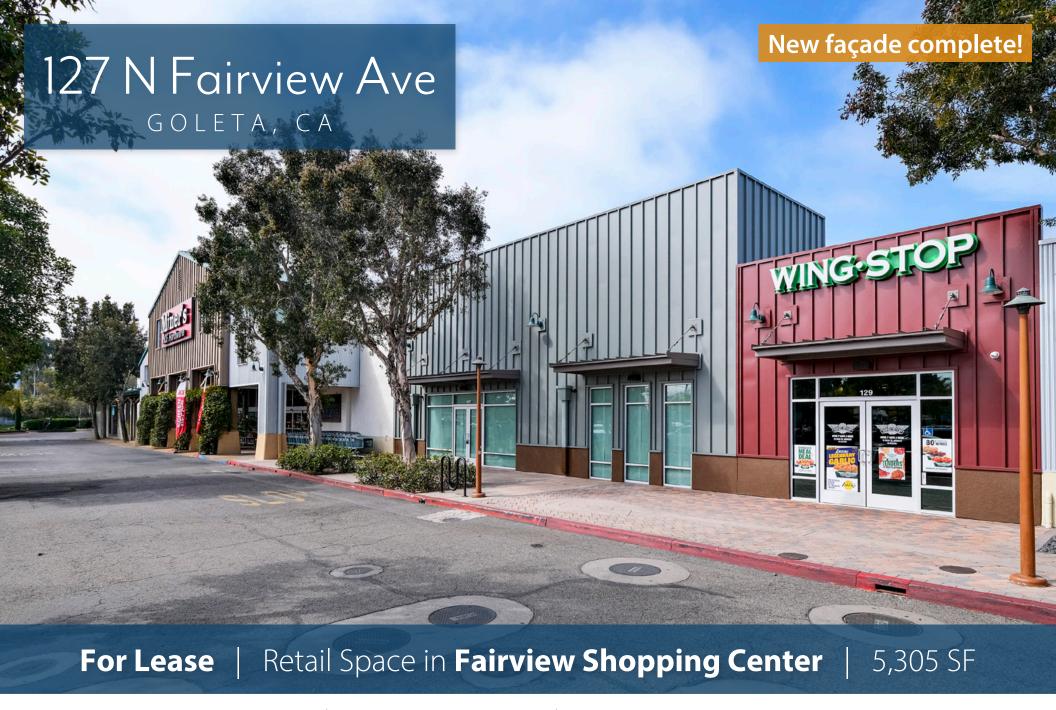

## PROPERTY SUMMARY

Exciting retail opportunity in the Fairview Shopping Center, one of the area's finest neighborhood centers anchored by Sprouts, Michael's, Rite Aid, and Miner's Hardware. The space, adjacent to Miner's Hardware, offers 52 feet of frontage, prominent signage, and rear access for loading. Other tenants in the center include Starbucks, Wingstop, Jersey Mike's, Chicken Ranch, Wells Fargo, and more.

Address: 127 N Fairview Ave

**Size:** 5,305 SF

Rate: \$2.75 NNN (.38)

Term: 5 - 10 years

Available: Now

Parking: Public shopping center parking

To Show: Call listing agents

Experience. Integrity. Trust. Since 1993