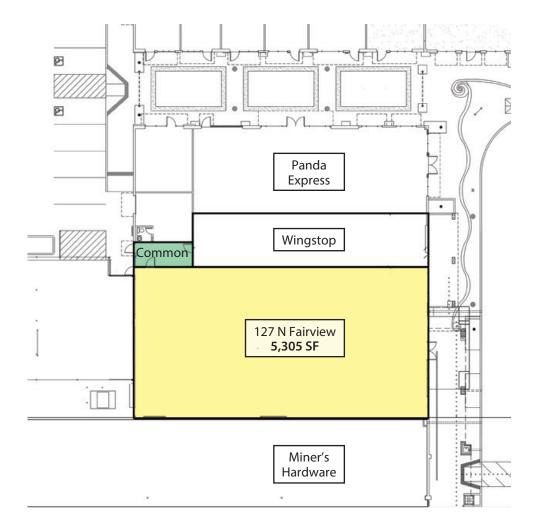

## FLOOR PLAN

The recently completed façade offers a robust windowline across its 52' of frontage.

Experience. Integrity. Trust. Since 1993

**Kristopher Roth** 805.898.4361 kris@hayescommercial.com lic. 01482732