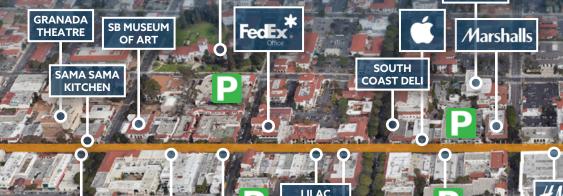

## **DOWNTOWN'S RETAIL CORE**

SATELLITE SB

**BENCHMARK** 

**EATERY** 

**State Street** serves as the geographic, cultural, and business center for the greater South Coast metro area and its 210,000 residents. With several open-air malls and countless entertainment options for visitors, it is the location of choice for national tenants and local staples alike. The area is a busy commercial hub far more cosmopolitan than Santa Barbara's population count would suggest. Business, shopping, arts, dining and leisure all intersect here, with a backdrop of rugged coastal mountains.