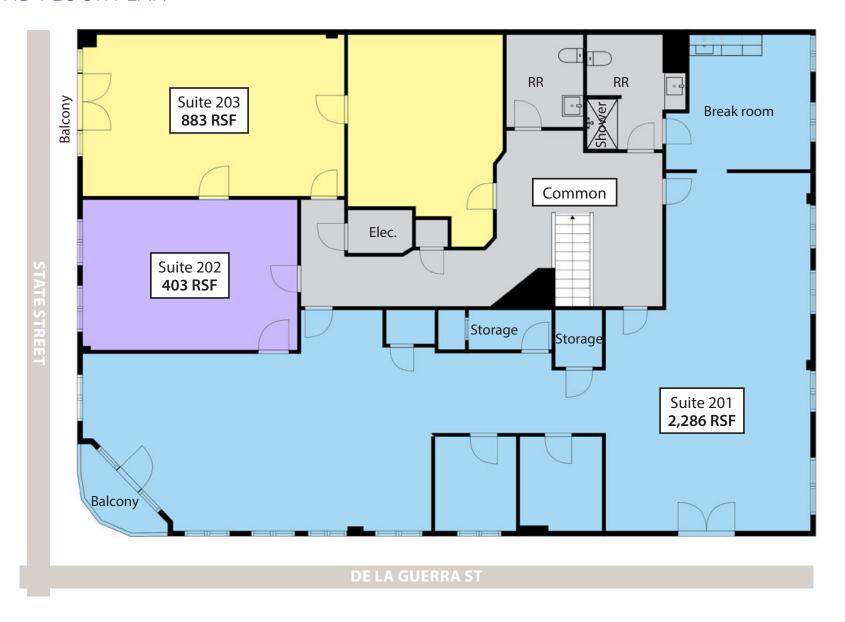

Size: Suite 202 403 RSF

Suite 203 883 RSF Suite 201 2,286 RSF

Total 3,572 RSF

Floor: Second

**Rate:** \$2.00 NNN **Est. NNN:** \$1.24 psf

Available: Now

Term: 1-5 years

**Parking:** Spaces available for rent in

## SECOND FLOOR PLAN

Experience. Integrity. Trust. Since 1993

Francois DeJohn 805.898.4365 fran@hayescommercial.com lic. 01144570 Kristopher Roth 805.898.4361 kris@hayescommercial.com lic. 01482732

COUNTY COURTHOUSE