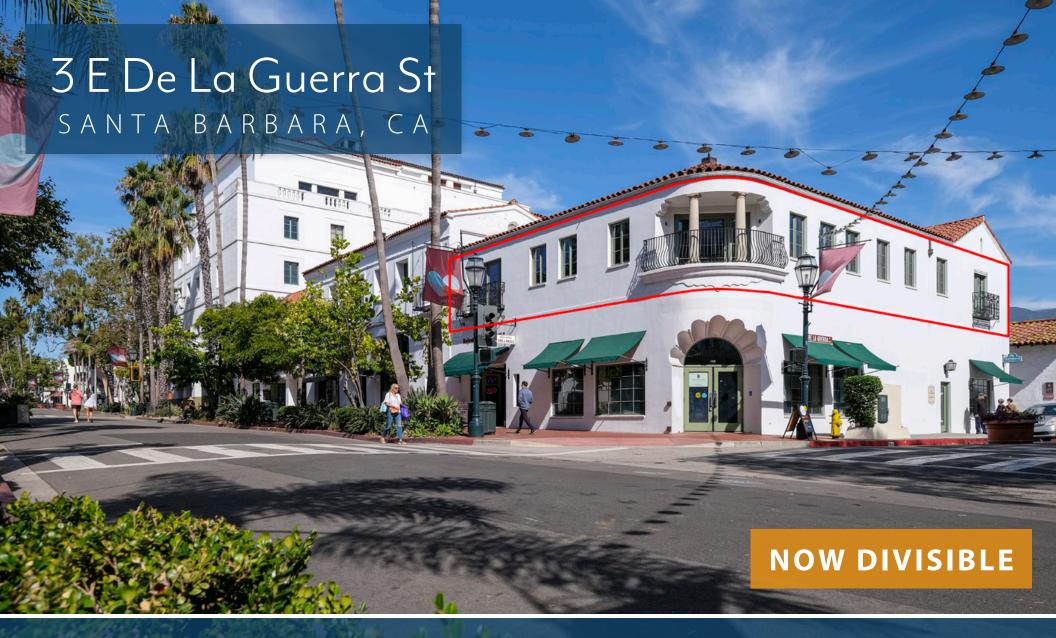

For Lease | Downtown Office Space Overlooking State | 403 - 3,572 RSF

Experience. Integrity. Trust. Since 1993

Francois DeJohn 805.898.4365 fran@hayescommercial.com lic.01144570 Kristopher Roth 805.898.4361 kris@hayescommercial.com lic. 01482732

## PROPERTY SUMMARY

The entire second floor of this historic corner property in the heart of Santa Barbara is available for lease, now divisible into smaller suites. Premier location in the downtown retail district, with two private balconies and surrounded by the many amenities of State Street.

Size: Suite 202 403 RSF

Suite 203 883 RSF Suite 201 2,286 RSF

Total 3,572 RSF

Floor: Second

**Rate:** \$2.00 NNN **Est. NNN:** \$1.24 psf

Available: Now

Term: 1-5 years

**Parking:** Spaces available for rent in