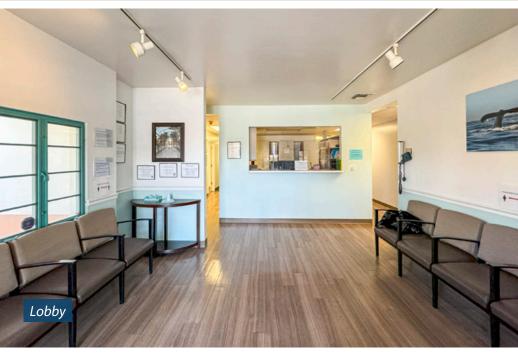

## PROPERTY SUMMARY

Medical/office/retail space on the ground floor of a freestanding building in the heart of the Milpas Corridor, half a block from CVS and Trader Joe's. Includes waiting room and reception, two doctors offices, eight exam rooms, lab space, storage, X-ray room, kitchenette and two private restrooms. Four blocks from Hwy 101 access and less than a mile to the beach.