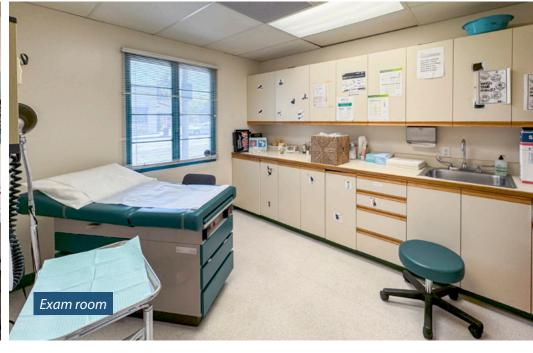

## PROPERTY SUMMARY

Medical/office/retail space on the ground floor of a freestanding building in the heart of the Milpas Corridor, half a block from CVS and Trader Joe's. Includes waiting room and reception, two doctors offices, eight exam rooms, lab space, storage, X-ray room, kitchenette and two private restrooms. Four blocks from Hwy 101 access and less than a mile to the beach.