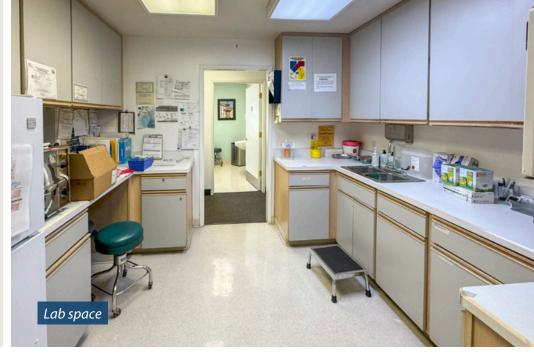

## PROPERTY SUMMARY

Medical/office/retail space on the ground floor of a freestanding building in the heart of the Milpas Corridor, half a block from CVS and Trader Joe's. Includes waiting room and reception, two doctors offices, eight exam rooms, lab space, storage, X-ray room, kitchenette and two private restrooms. Four blocks from Hwy 101 access and less than a mile to the beach.