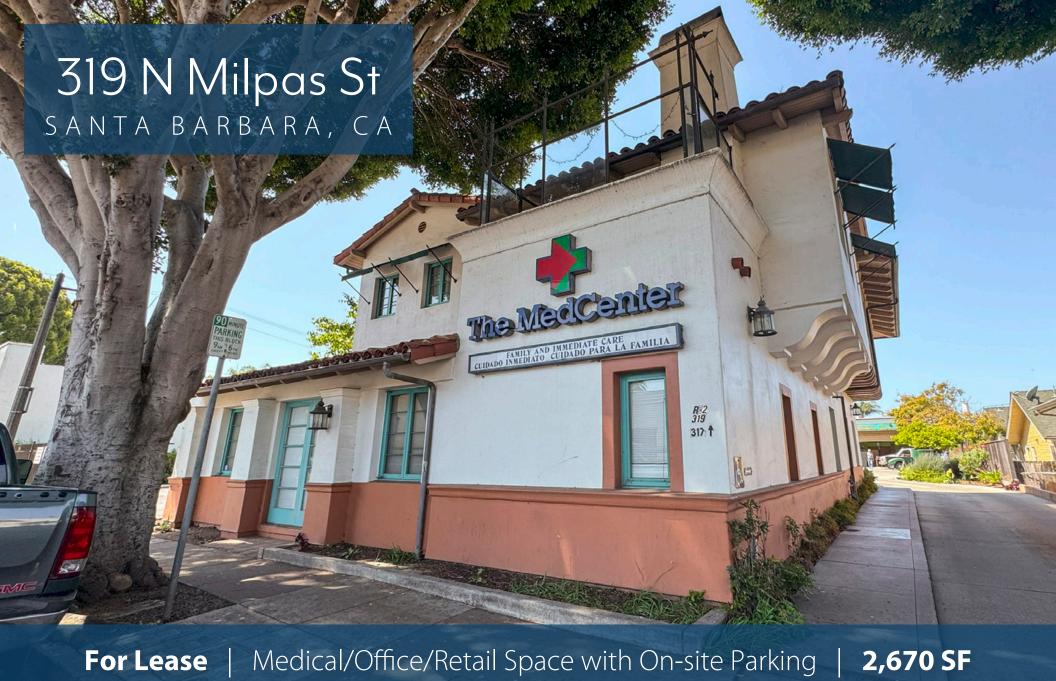

## PROPERTY SUMMARY

Medical/office/retail space on the ground floor of a freestanding building in the heart of the Milpas Corridor, half a block from CVS and Trader Joe's. Includes waiting room and reception, two doctors offices, eight exam rooms, lab space, storage, X-ray room, kitchenette and two private restrooms. Four blocks from Hwy 101 access and less than a mile to the beach.

Size: 2,670 SF Parking: 9 spaces

Floor: First Kitchenette: Yes

**Rental Rate:** \$2.80 MGR **HVAC:** Yes, throughout

Available: Now Restrooms: Two, private

Term: 2 - 5 years To Show: CLA

Experience. Integrity. Trust. Since 1993