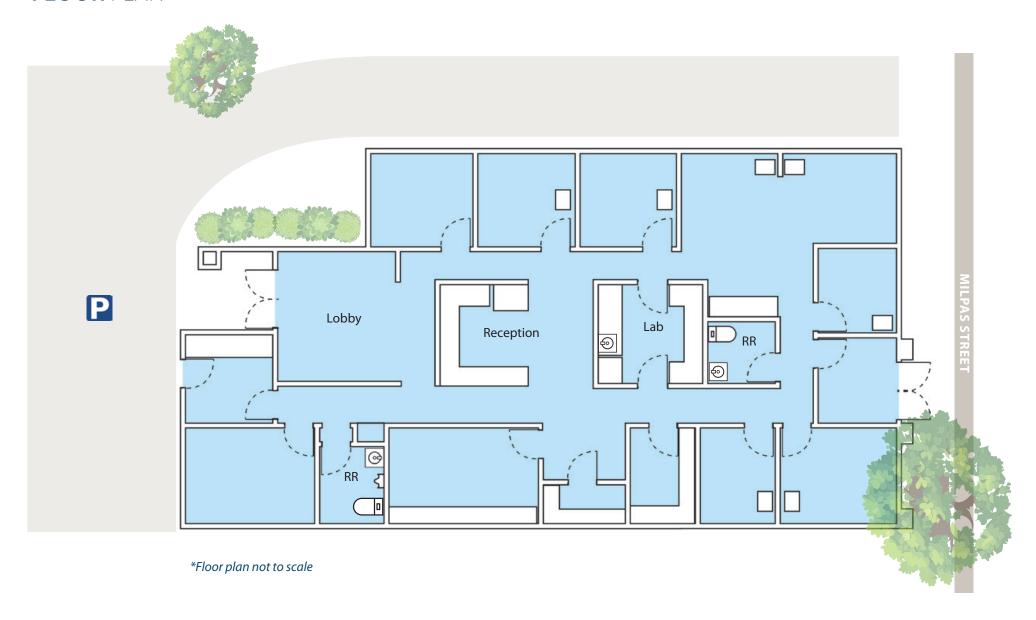

## PROPERTY SUMMARY

Medical/office/retail space on the ground floor of a freestanding building in the heart of the Milpas Corridor, half a block from CVS and Trader Joe's. Includes waiting room and reception, two doctors offices, eight exam rooms, lab space, storage, X-ray room, kitchenette and two private restrooms. Four blocks from Hwy 101 access and less than a mile to the beach.

Size: 2,670 SF Parking: 9 spaces

Floor: First Kitchenette: Yes

**Rental Rate:** \$2.80 MGR **HVAC:** Yes, throughout

Available: Now Restrooms: Two, private

Term: 2 - 5 years To Show: CLA

Experience. Integrity. Trust. Since 1993

## **FLOOR** PLAN

Experience. Integrity. Trust. Since 1993

**Caitlin Hensel** 805.898.4374 caitlin@hayescommercial.com

lic. 01893341

**Kristopher Roth** 805.898.4361 kris@hayescommercial.com lic. 01482732