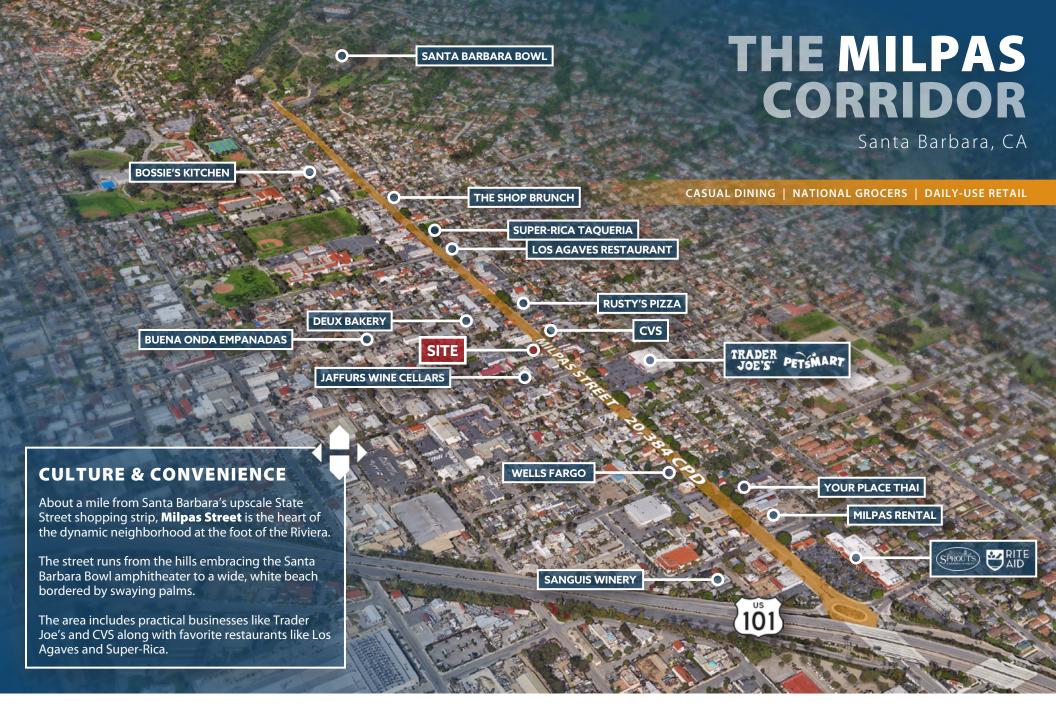

## PROPERTY SUMMARY

Medical/office/retail space on the ground floor of a freestanding building in the heart of the Milpas Corridor, half a block from CVS and Trader Joe's. Includes waiting room and reception, two doctors offices, eight exam rooms, lab space, storage, X-ray room, kitchenette and two private restrooms. Four blocks from Hwy 101 access and less than a mile to the beach.