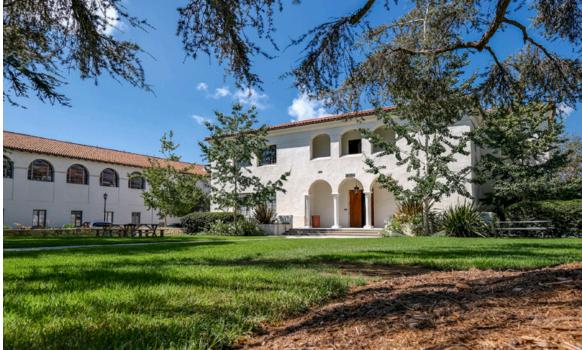

### **PROPERTY SUMMARY**

Newly remodeled office suite featuring vaulted, exposed ceiling, new kitchenette, HVAC, flooring, and private patio at the historic Riviera Business Park. Enjoy the serene, parklike setting of this Santa Barbara gem, offering expansive city views, excellent on-site parking, an on-site gym, lush landscaping and multiple outdoor seating and gathering areas.