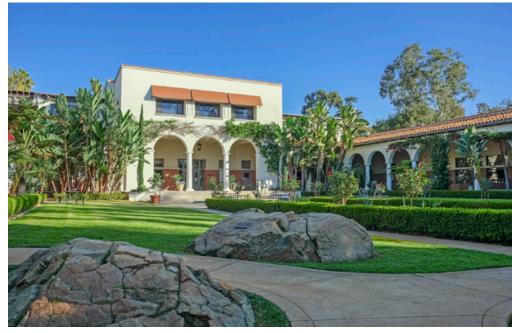

### **PROPERTY SUMMARY**

Newly remodeled office suite featuring vaulted, exposed ceiling, new kitchenette, HVAC, flooring, and private patio at the historic Riviera Business Park. Enjoy the serene, parklike setting of this Santa Barbara gem, offering expansive city views, excellent on-site parking, an on-site gym, lush landscaping and multiple outdoor seating and gathering areas.