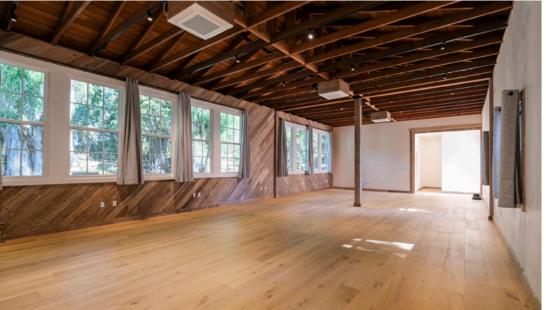

### **PROPERTY SUMMARY**

Newly remodeled office suite featuring vaulted, exposed ceiling, new kitchenette, HVAC, flooring, and private patio at the historic Riviera Business Park. Enjoy the serene, parklike setting of this Santa Barbara gem, offering expansive city views, excellent on-site parking, an on-site gym, lush landscaping and multiple outdoor seating and gathering areas.

| Building:    | 2064 Alameda Padre Serra             |
|--------------|--------------------------------------|
| Suite:       | 110                                  |
| Size:        | 1,398 SF                             |
| Rate:        | \$4.25 MGR (includes internet)       |
| Utilities:   | \$0.32/SF (approx.)                  |
| Available:   | Now                                  |
| Term:        | 3-5 years                            |
| Parking:     | 3.1/1,000 SF (non-exclusive)         |
| Restrooms:   | Common                               |
| Kitchenette: | Yes                                  |
| HVAC:        | Yes                                  |
| Zoning:      | SP7-RC (Riviera Campus)              |
| Amenities:   | Fitness center, park-like<br>setting |
| To Show:     | Call listing agent                   |