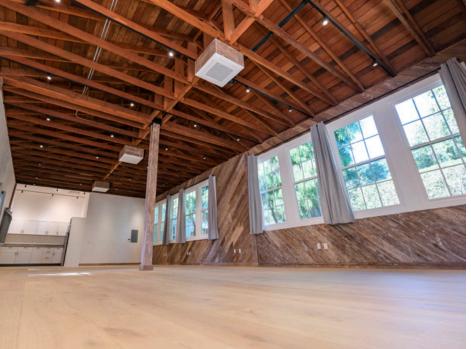

### **PROPERTY SUMMARY**

Newly remodeled office suite featuring vaulted, exposed ceiling, new kitchenette, HVAC, flooring, and private patio at the historic Riviera Business Park. Enjoy the serene, parklike setting of this Santa Barbara gem, offering expansive city views, excellent on-site parking, an on-site gym, lush landscaping and multiple outdoor seating and gathering areas.

| Building:    | 2064 Alameda Padre Serra             |
|--------------|--------------------------------------|
| Suite:       | 110                                  |
| Size:        | 1,398 SF                             |
| Rate:        | \$4.25 MGR (includes internet)       |
| Utilities:   | \$0.32/SF (approx.)                  |
| Available:   | Now                                  |
| Term:        | 3-5 years                            |
| Parking:     | 3.1/1,000 SF (non-exclusive)         |
| Restrooms:   | Common                               |
| Kitchenette: | Yes                                  |
| HVAC:        | Yes                                  |
| Zoning:      | SP7-RC (Riviera Campus)              |
| Amenities:   | Fitness center, park-like<br>setting |
| To Show:     | Call listing agent                   |