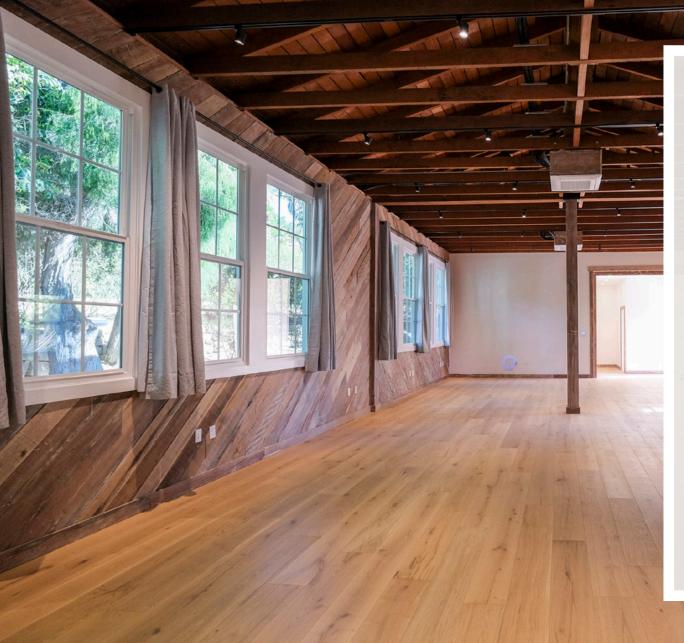

### **PROPERTY SUMMARY**

Newly remodeled office suite featuring vaulted, exposed ceiling, new kitchenette, HVAC, flooring, and private patio at the historic Riviera Business Park. Enjoy the serene, parklike setting of this Santa Barbara gem, offering expansive city views, excellent on-site parking, an on-site gym, lush landscaping and multiple outdoor seating and gathering areas.

| Building:    | 2064 Alameda Padre Serra             |
|--------------|--------------------------------------|
| Suite:       | 110                                  |
| Size:        | 1,398 SF                             |
| Rate:        | \$4.25 MGR (includes internet)       |
| Utilities:   | \$0.32/SF (approx.)                  |
| Available:   | Now                                  |
| Term:        | 3-5 years                            |
| Parking:     | 3.1/1,000 SF (non-exclusive)         |
| Restrooms:   | Common                               |
| Kitchenette: | Yes                                  |
| HVAC:        | Yes                                  |
| Zoning:      | SP7-RC (Riviera Campus)              |
| Amenities:   | Fitness center, park-like<br>setting |
| To Show:     | Call listing agent                   |