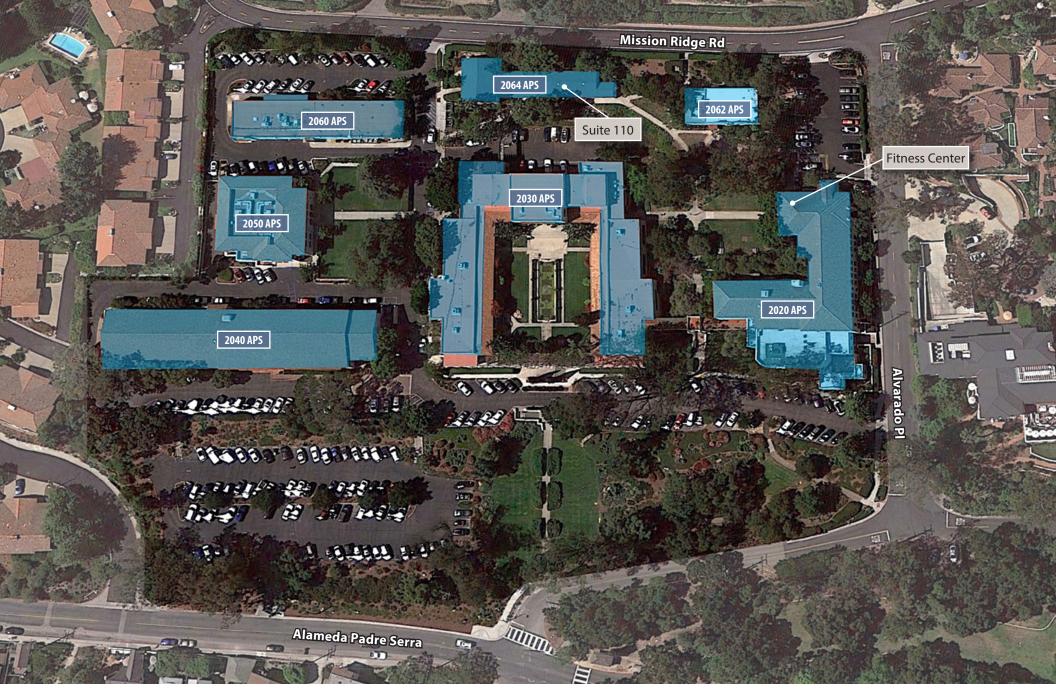

| Building:    | 2064 Alameda Padre Serra             |
|--------------|--------------------------------------|
| Suite:       | 110                                  |
| Size:        | 1,398 SF                             |
| Rate:        | \$4.25 MGR (includes internet)       |
| Utilities:   | \$0.32/SF (approx.)                  |
| Available:   | Now                                  |
| Term:        | 3-5 years                            |
| Parking:     | 3.1/1,000 SF (non-exclusive)         |
| Restrooms:   | Common                               |
| Kitchenette: | Yes                                  |
| HVAC:        | Yes                                  |
| Zoning:      | SP7-RC (Riviera Campus)              |
| Amenities:   | Fitness center, park-like<br>setting |
| To Show:     | Call listing agent                   |