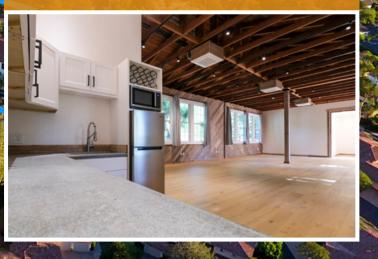

### **PROPERTY SUMMARY**

Newly remodeled office suite featuring vaulted, exposed ceiling, new kitchenette, HVAC, flooring, and private patio at the historic Riviera Business Park. Enjoy the serene, parklike setting of this Santa Barbara gem, offering expansive city views, excellent on-site parking, an on-site gym, lush landscaping and multiple outdoor seating and gathering areas.

| Building:    | 2064 Alameda Padre Serra             |
|--------------|--------------------------------------|
| Suite:       | 110                                  |
| Size:        | 1,398 SF                             |
| Rate:        | \$4.25 MGR (includes internet)       |
| Utilities:   | \$0.32/SF (approx.)                  |
| Available:   | Now                                  |
| Term:        | 3-5 years                            |
| Parking:     | 3.1/1,000 SF (non-exclusive)         |
| Restrooms:   | Common                               |
| Kitchenette: | Yes                                  |
| HVAC:        | Yes                                  |
| Zoning:      | SP7-RC (Riviera Campus)              |
| Amenities:   | Fitness center, park-like<br>setting |
| To Show:     | Call listing agent                   |