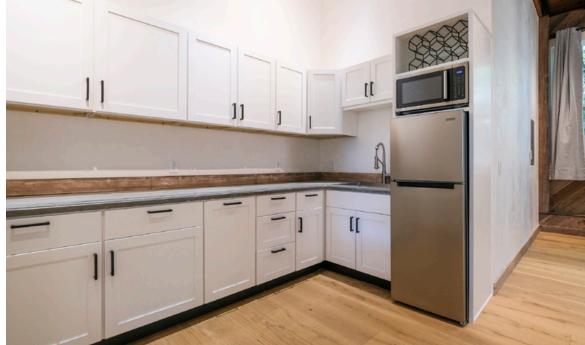

### **PROPERTY SUMMARY**

Newly remodeled office suite featuring vaulted, exposed ceiling, new kitchenette, HVAC, flooring, and private patio at the historic Riviera Business Park. Enjoy the serene, parklike setting of this Santa Barbara gem, offering expansive city views, excellent on-site parking, an on-site gym, lush landscaping and multiple outdoor seating and gathering areas.

| Building:    | 2064 Alameda Padre Serra             |
|--------------|--------------------------------------|
| Suite:       | 110                                  |
| Size:        | 1,398 SF                             |
| Rate:        | \$4.25 MGR (includes internet)       |
| Utilities:   | \$0.32/SF (approx.)                  |
| Available:   | Now                                  |
| Term:        | 3-5 years                            |
| Parking:     | 3.1/1,000 SF (non-exclusive)         |
| Restrooms:   | Common                               |
| Kitchenette: | Yes                                  |
| HVAC:        | Yes                                  |
| Zoning:      | SP7-RC (Riviera Campus)              |
| Amenities:   | Fitness center, park-like<br>setting |
| To Show:     | Call listing agent                   |