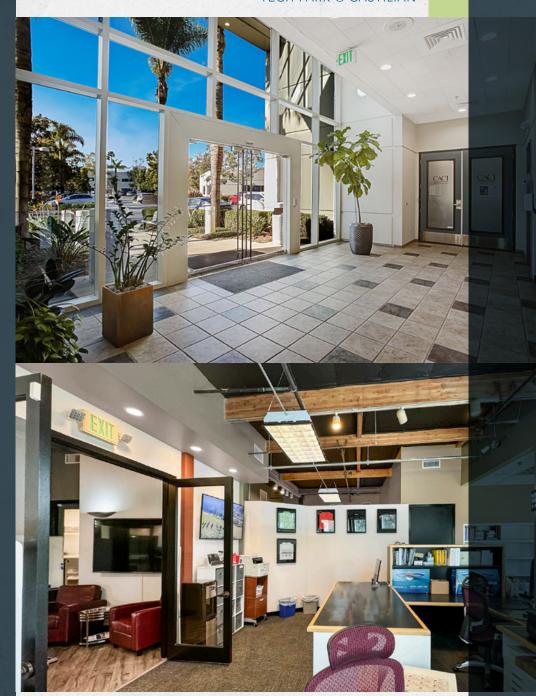

Suite 201 is a second-floor space with open ceilings and is ideal for creative office use, currently configured with a flexible floorplan. The suite features a private, spacious terrace with mountain views.