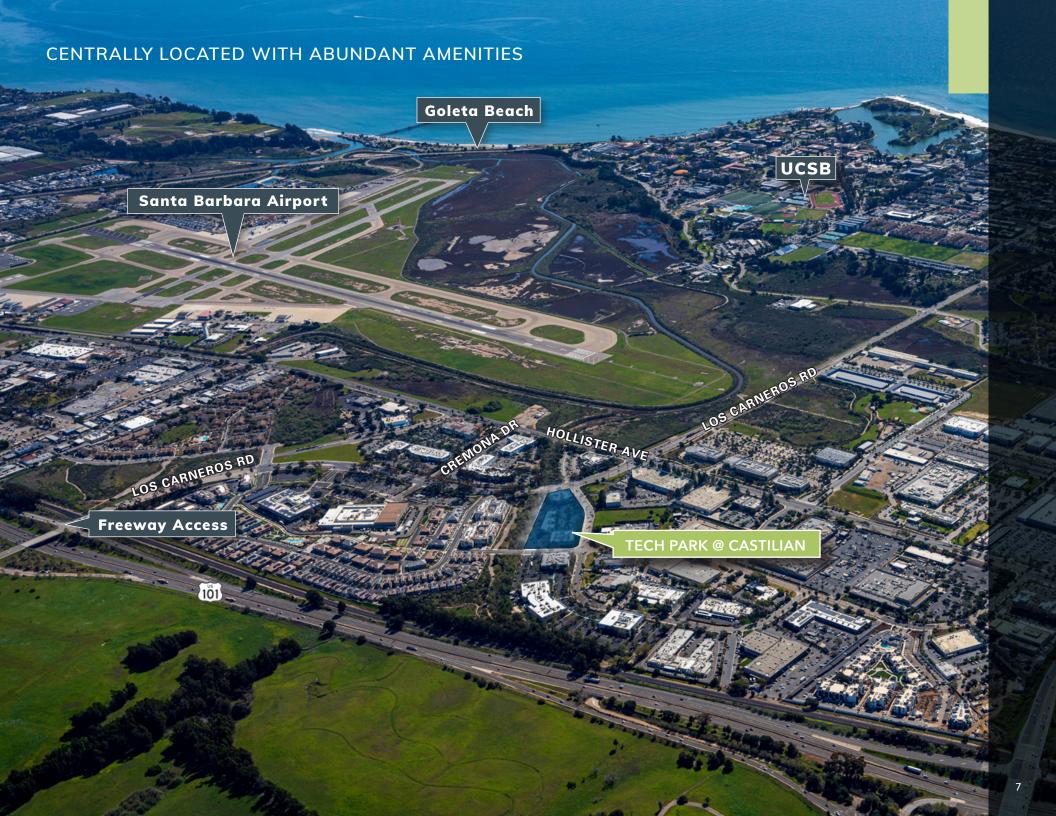

The project is situated in a core location along Goleta's tech corridor, with easy access to Hwy 101, UCSB, and Santa Barbara Airport.

The move to suburban markets, such as Goleta, has continued to attract major companies such as Google, Amazon, Microsoft and numerous other tech and publicly traded companies.

Goleta is distinctive due to its location between Silicon Valley and Los Angeles as well as proximity to a top-tier STEM research university (UCSB). It has become known as "Techtopia" with numerous tech companies relocating to Goleta over the past several years. Goleta caters to tenants requiring office, industrial, bioscience lab or research & development uses ("Flex Buildings"). Goleta offers quality housing, sought-after beach location, and an excellent lifestyle, coupled with great weather year-round. Flex Buildings have been desirable for many years and are attracting increased demand for the long term due to their various uses. Majestic currently owns 19 Flex Buildings in Goleta.