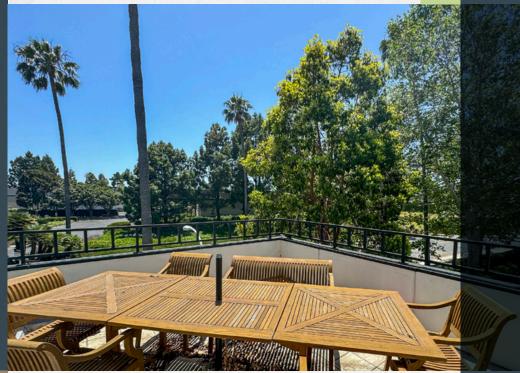

Suite 201 is a second-floor space with open ceilings and is ideal for creative office use, currently configured with a flexible floorplan. The suite features a private, spacious terrace with mountain views.