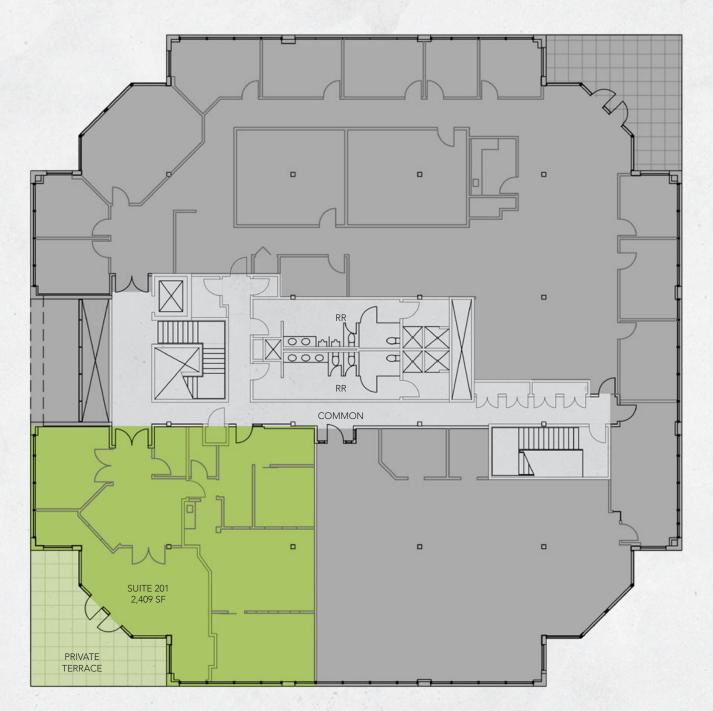

#### 150 CASTILIAN DR - OVERVIEW

| 2,409 SF (plus approx. 300 SF of private terrace)                   |
|---------------------------------------------------------------------|
| \$2.05 NNN with Custom Build Out                                    |
| Approximately 4 acres                                               |
| BP                                                                  |
| 1996                                                                |
| Private corner terrace, common gym, outdoor seating, walking trails |
| 3.0/1,000                                                           |
| Yes                                                                 |
| 9′-10′                                                              |
| Two sets, one with showers                                          |
|                                                                     |

Suite 201 is a second-floor space with open ceilings and is ideal for creative office use, currently configured with a flexible floorplan. The suite features a private, spacious terrace with mountain views.