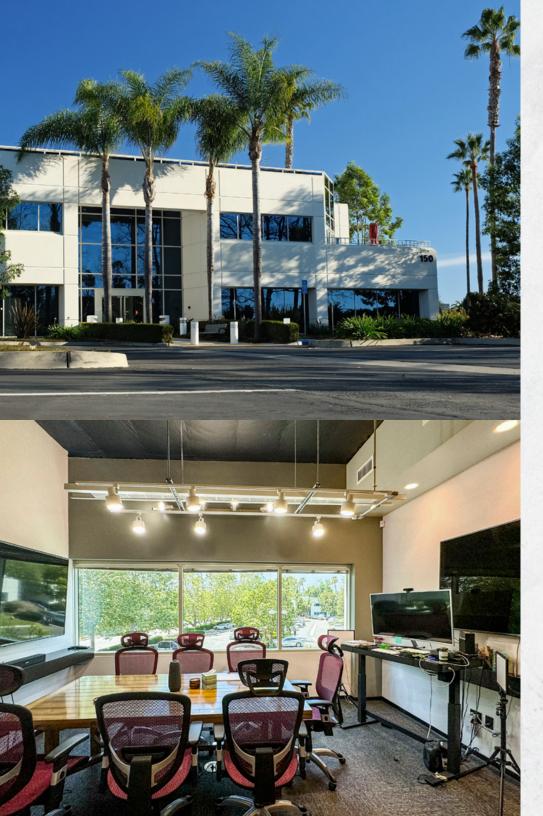

# TECH PARK @ CASTILIAN

150 CASTILIAN DR | GOLETA, CA

SUITE 201

2,409 SF

THINK, CREATE, ACHIEVE,

### OFFERING SUMMARY

150 Castilian is one of three buildings in this 4.07-acre project, currently being transformed by Majestic Asset Management into one of the elite creative office campuses in the market. The building offers exceptional visibility fronting Hollister Avenue on a signalized corner.

Suite 201 is a second-floor space with open ceilings and is ideal for creative office use, currently configured with a flexible floorplan. The suite features a private, spacious terrace with mountain views.