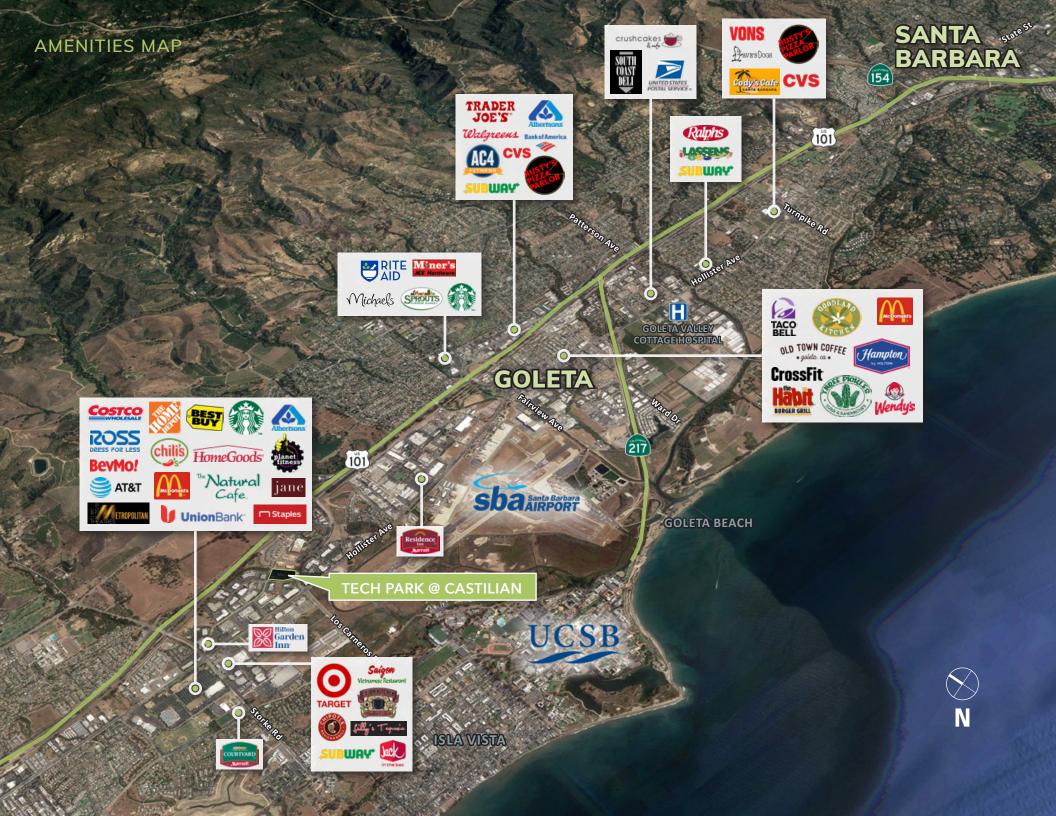

The project is situated in a core location along Goleta's tech corridor, with easy access to Hwy 101, UCSB, and Santa Barbara Airport.

## THE LOCATION

Since 2007, Majestic Asset Management, Inc (Majestic) has steadily acquired commercial properties in Goleta and Santa Barbara. Majestic's current portfolio includes 35 buildings, encompassing approximately 1.5 million square feet.

The move to suburban markets, such as Goleta, has continued to attract major companies such as Google, Amazon, Microsoft and numerous other tech and publicly traded companies.

Goleta is distinctive due to its location between Silicon Valley and Los Angeles as well as proximity to a top-tier STEM research university (UCSB). It has become known as "Techtopia" with numerous tech companies relocating to Goleta over the past several years. Goleta caters to tenants requiring office, industrial, bioscience lab or research & development uses ("Flex Buildings"). Goleta offers quality housing, sought-after beach location, and an excellent lifestyle, coupled with great weather year-round. Flex Buildings have been desirable for many years and are attracting increased demand for the long term due to their various uses. Majestic currently owns 19 Flex Buildings in Goleta.