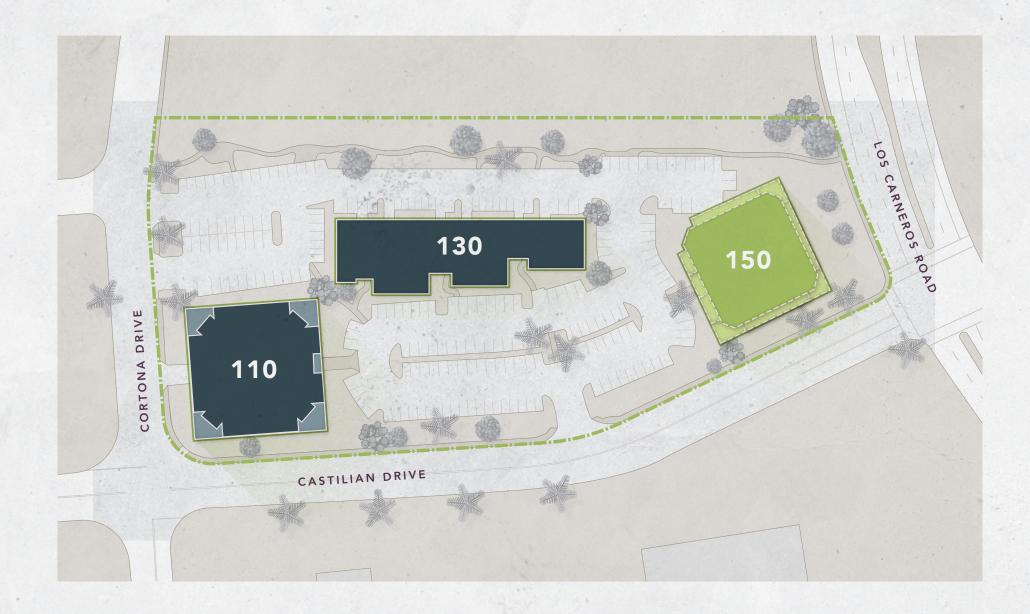

SITE PLAN TECH PARK @ CASTILIAN

### OFFERING SUMMARY

150 Castilian is one of three buildings in this 4.07-acre project, currently being transformed by Majestic Asset Management into one of the elite creative office campuses in the market. The building offers exceptional visibility fronting Hollister Avenue on a signalized corner.