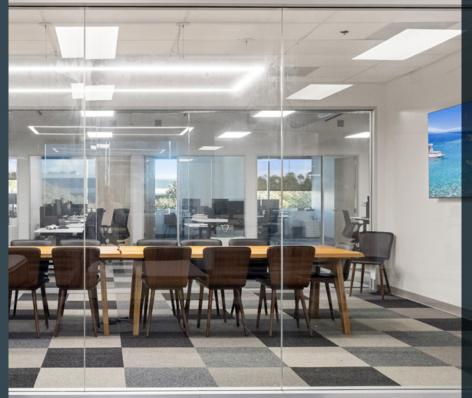

SUITE 200

Suite 200 offers high-quality finishes and a sleek, modern design, with a mix of private offices, meeting rooms, and open bullpen area. Offered as a 10,000 SF space or 12,827 SF space

Suite 220 features an efficient layout including conference room, bullpen area, and four private offices.