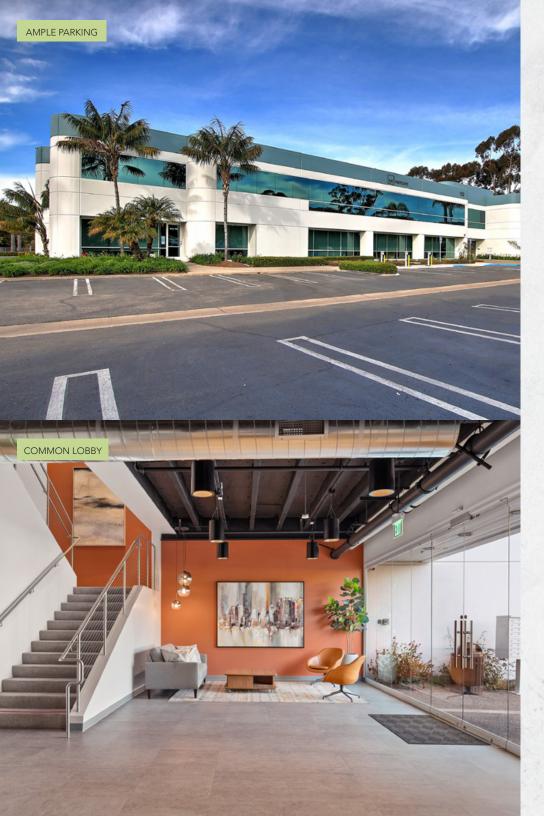

### 125 CREMONA DRIVE - OVERVIEW

| Square Feet | Suite 200<br>Suite 220                                      | approx 10,000 -12,827 SF<br>4,181 SF |
|-------------|-------------------------------------------------------------|--------------------------------------|
| Rental Rate | \$2.05 NNN                                                  |                                      |
| Parcel Size | 5.02 acres                                                  |                                      |
| Zoning      | ВР                                                          |                                      |
| Year Built  | ~1987                                                       |                                      |
| Parking     | 2.9/1,000 SF                                                | :                                    |
| HVAC        | Yes, throughout                                             |                                      |
| Furniture   | Negotiable                                                  |                                      |
| Signage     | Monument, door, and building directory                      |                                      |
| Restrooms   | Common set on each floor, and restrooms with showers in gym |                                      |

### OFFERING SUMMARY

125 Cremona Drive is one of three buildings in Tech Park @ Cremona, one of the elite business campuses in the booming coastal Santa Barbara tech and engineering market. This recently remodeled Class A building affords prominent identity, efficient floor plans, abundant onsite parking, great natural light, dramatic mountain views, gym, and proximity to Highway 101, UCSB, and the Santa Barbara Airport.