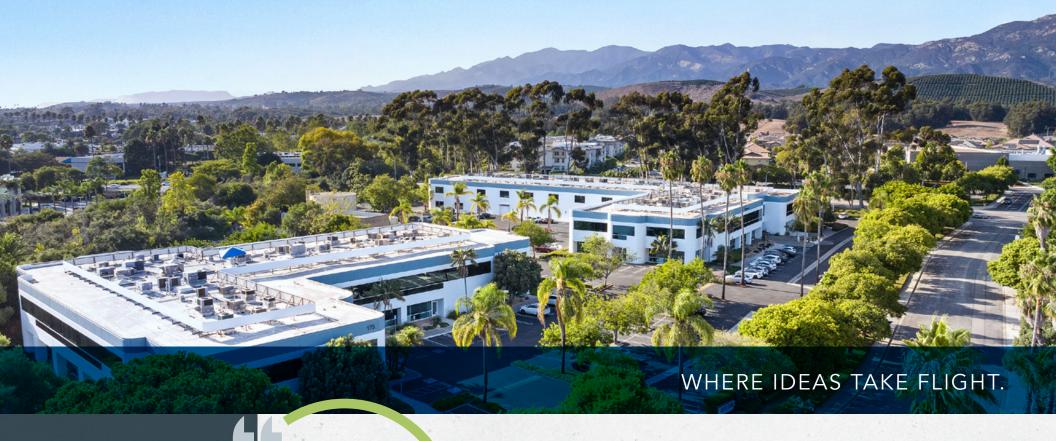

### OFFERING SUMMARY

125 Cremona Drive is one of three buildings in Tech Park @ Cremona, one of the elite business campuses in the booming coastal Santa Barbara tech and engineering market. This recently remodeled Class A building affords prominent identity, efficient floor plans, abundant onsite parking, great natural light, dramatic mountain views, gym, and proximity to Highway 101, UCSB, and the Santa Barbara Airport.

### THE LOCATION

Since 2007, Majestic Asset Management, Inc (Majestic) has steadily acquired commercial properties in Goleta and Santa Barbara. Majestic's current portfolio includes 35 buildings, encompassing approximately 1.5 million square feet. The move to suburban markets, such as Goleta, has continued to attract major companies such as Google, Amazon, Microsoft and numerous other tech and publicly traded companies.