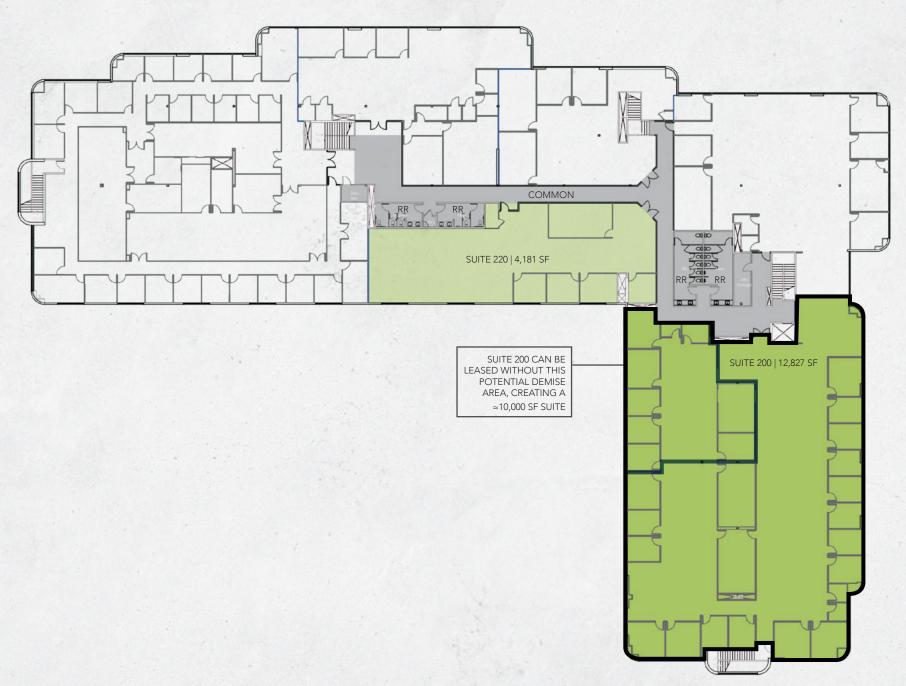

### 125 CREMONA DRIVE - OVERVIEW

| Square Feet | Suite 200<br>Suite 220                                      | approx 10,000 -12,827 SF<br>4,181 SF |
|-------------|-------------------------------------------------------------|--------------------------------------|
| Rental Rate | \$2.05 NNN                                                  |                                      |
| Parcel Size | 5.02 acres                                                  |                                      |
| Zoning      | ВР                                                          |                                      |
| Year Built  | ~1987                                                       |                                      |
| Parking     | 2.9/1,000 SF                                                | :                                    |
| HVAC        | Yes, throughout                                             |                                      |
| Furniture   | Negotiable                                                  |                                      |
| Signage     | Monument, door, and building directory                      |                                      |
| Restrooms   | Common set on each floor, and restrooms with showers in gym |                                      |

Suite 200 offers high-quality finishes and a sleek, modern design, with a mix of private offices, meeting rooms, and open bullpen area. Offered as a 10,000 SF space or 12,827 SF space

Suite 220 features an efficient layout including conference room, bullpen area, and four private offices.