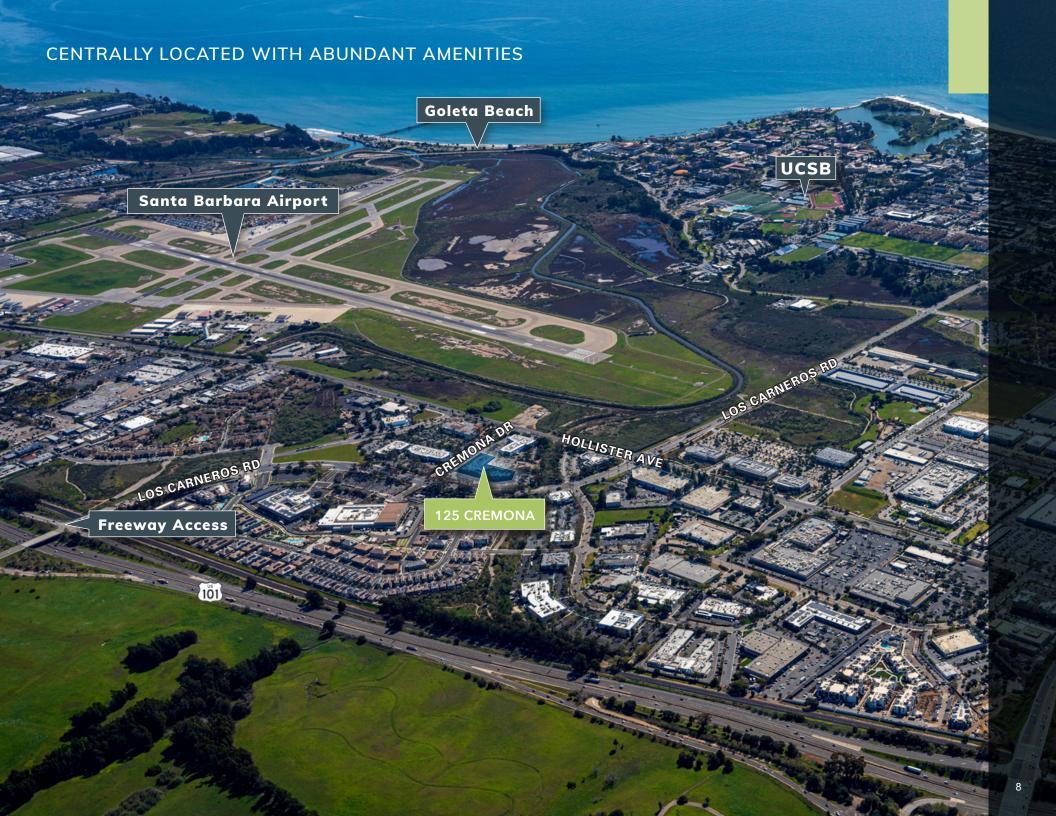

### OFFERING SUMMARY

125 Cremona Drive is one of three buildings in Tech Park @ Cremona, one of the elite business campuses in the booming coastal Santa Barbara tech and engineering market. This recently remodeled Class A building affords prominent identity, efficient floor plans, abundant onsite parking, great natural light, dramatic mountain views, gym, and proximity to Highway 101, UCSB, and the Santa Barbara Airport.

### TECH PARK @ CREMONA HIGHLIGHTS

- Best Office Space On The Market: Offering modern amenities and design perfect for creative and traditional office spaces.
- Fresh and Updated Look: Recently remodeled suites, common areas and building exterior.
- <u>Convenience</u>: Easy access to the freeway and key locations like UCSB, and Santa Barbara Airport.
- Prime Location: Core location in Goleta's hub for tech, engineering, defense contractors, and medical device companies.

Goleta is distinctive due to its location between Silicon Valley and Los Angeles as well as proximity to a top-tier STEM research university (UCSB). It has become known as "Techtopia" with numerous tech companies relocating to Goleta over the past several years. Goleta caters to tenants requiring office, industrial, bioscience lab or research & development uses ("Flex Buildings"). Goleta offers quality housing, sought-after beach location, and an excellent lifestyle, coupled with great weather year-round. Flex Buildings have been desirable for many years and are attracting increased demand for the long term due to their various uses. Majestic currently owns 19 Flex Buildings in Goleta.