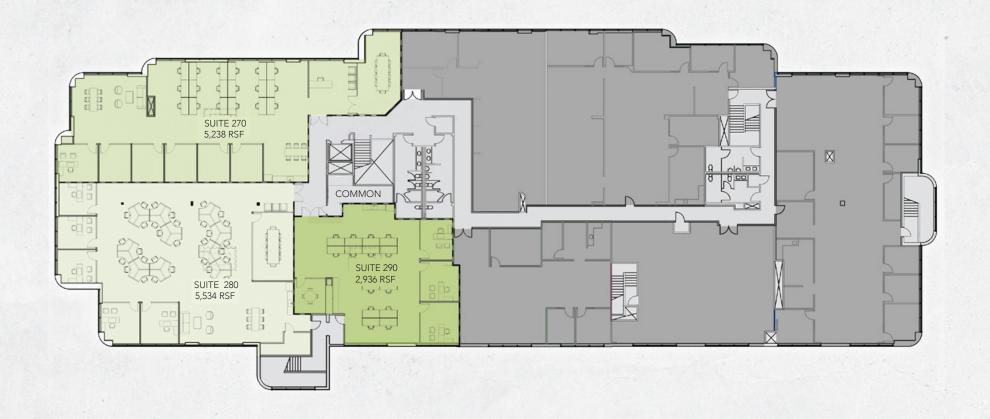

## 120 CREMONA DRIVE - OVERVIEW

| Suites         | <b>Suite 270 - 290</b> 2,936 - 13,708 RSF \$2.05 NNN with Custom Build Out                    |
|----------------|-----------------------------------------------------------------------------------------------|
| Land Size      | 2.94 acres                                                                                    |
| Zoning         | BP                                                                                            |
| Year Built     | 1988                                                                                          |
| Parking        | 3.0/1,000                                                                                     |
| HVAC           | Yes, throughout                                                                               |
| Ceiling Height | 9' - 12'                                                                                      |
| Restrooms      | Common sets on each floor                                                                     |
| Sprinklers     | Yes                                                                                           |
| Build-out      | Suites 270, 280 & 290 available with turn-key R&D or lab conversion per tenant specifications |

2,936 - 13,708 RSF

Suites 270, 280, & 290 available with turn-key R&D or lab conversion per tenant specifications.