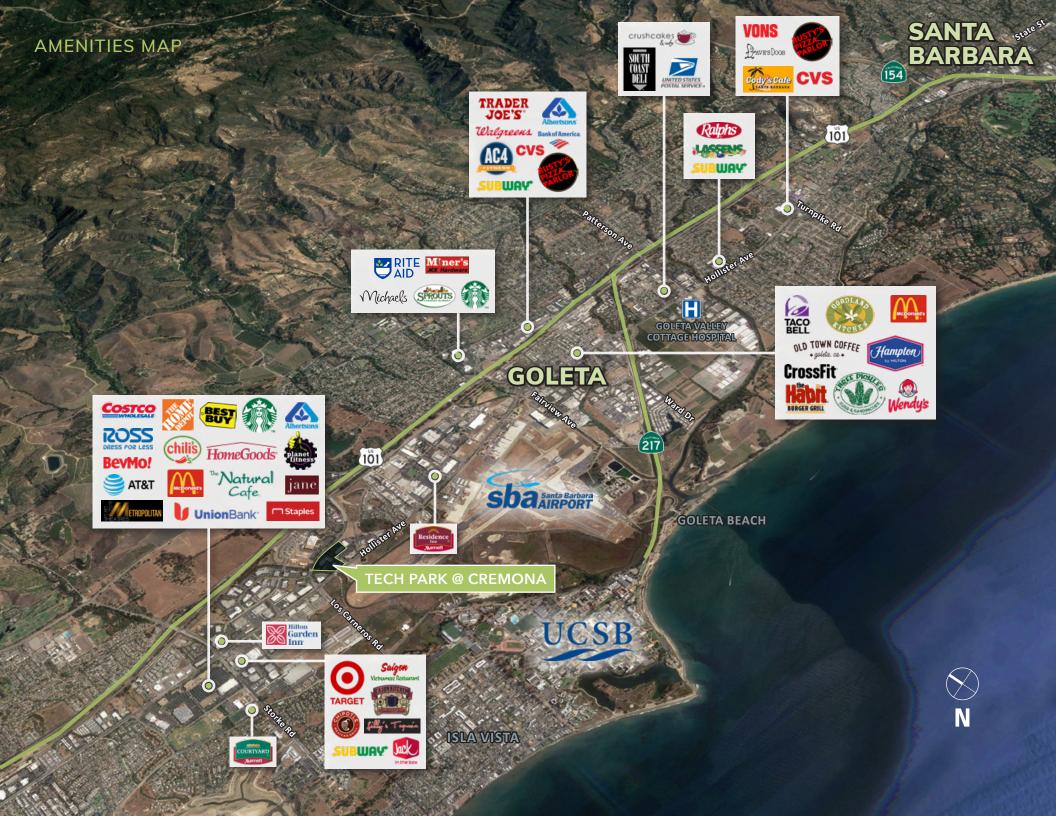

## THE LOCATION

Since 2007, Majestic Asset Management, Inc (Majestic) has steadily acquired commercial properties in Goleta and Santa Barbara. Majestic's current portfolio includes 35 buildings, encompassing approximately 1.5 million square feet. The move to suburban markets, such as Goleta, has continued to attract major companies such as Google, Amazon, Microsoft and numerous other tech and publicly traded companies.

Goleta is distinctive due to its location between Silicon Valley and Los Angeles as well as proximity to a top-tier STEM research university (UCSB). It has become known as "Techtopia" with numerous tech companies relocating to Goleta over the past several years. Goleta caters to tenants requiring office, industrial, bioscience lab or research & development uses ("Flex Buildings"). Goleta offers quality housing, sought-after beach location, and an excellent lifestyle, coupled with great weather year-round. Flex Buildings have been desirable for many years and are attracting increased demand for the long term due to their various uses. Majestic currently owns 19 Flex Buildings in Goleta.