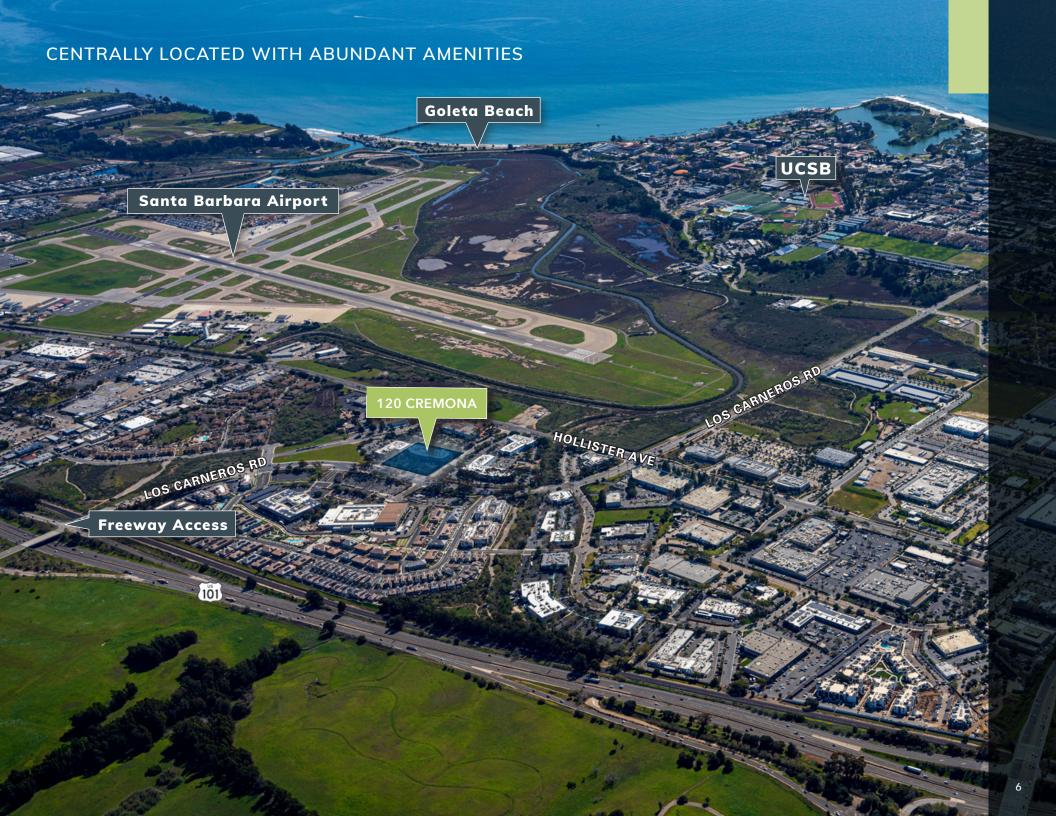

The suites are being built by the landlord to provide efficient layouts and suite sizes.

The project is situated in a core location along Goleta's tech corridor, with easy access to Hwy 101, UCSB, and Santa Barbara Airport.

## THE LOCATION

Since 2007, Majestic Asset Management, Inc (Majestic) has steadily acquired commercial properties in Goleta and Santa Barbara. Majestic's current portfolio includes 35 buildings, encompassing approximately 1.5 million square feet. The move to suburban markets, such as Goleta, has continued to attract major companies such as Google, Amazon, Microsoft and numerous other tech and publicly traded companies.

Goleta is distinctive due to its location between Silicon Valley and Los Angeles as well as proximity to a top-tier STEM research university (UCSB). It has become known as "Techtopia" with numerous tech companies relocating to Goleta over the past several years. Goleta caters to tenants requiring office, industrial, bioscience lab or research & development uses ("Flex Buildings"). Goleta offers quality housing, sought-after beach location, and an excellent lifestyle, coupled with great weather year-round. Flex Buildings have been desirable for many years and are attracting increased demand for the long term due to their various uses. Majestic currently owns 19 Flex Buildings in Goleta.