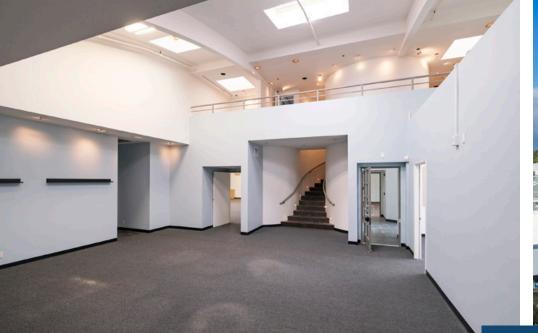

## PROPERTY SUMMARY

Great warehouse and office space in the heart of Goleta near the airport, UCSB, and future Goleta Transit Center. **Unit 8** is a flexible R&D/industrial/office space with high ceilings and potential to convert to clear-span warehouse space with roll-up door. **Unit 9** is warehouse space with kitchenette, conference room, private offices, ground-level loading and access to a shared dock. **Unit 11** is bright and airy second-floor office space with a good mix of open area and private offices. Units 8 and 9 can be combined for a total of 24,337 SF.