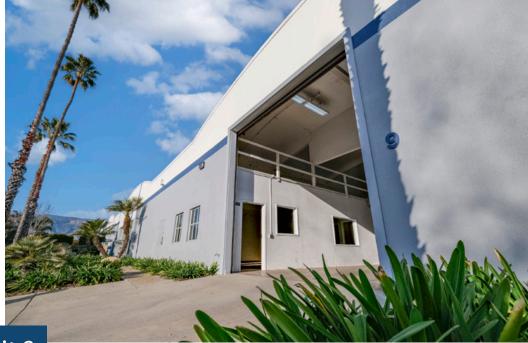

## PROPERTY SUMMARY

Great warehouse and office space in the heart of Goleta near the airport, UCSB, and future Goleta Transit Center. **Unit 8** is a flexible R&D/industrial/office space with high ceilings and potential to convert to clear-span warehouse space with roll-up door. **Unit 9** is warehouse space with kitchenette, conference room, private offices, ground-level loading and access to a shared dock. **Unit 11** is bright and airy second-floor office space with a good mix of open area and private offices. Units 8 and 9 can be combined for a total of 24,337 SF.