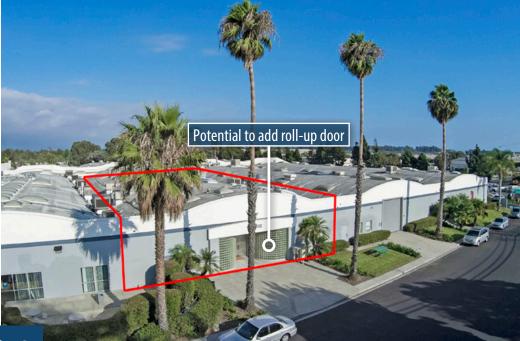

## PROPERTY SUMMARY

Great warehouse and office space in the heart of Goleta near the airport, UCSB, and future Goleta Transit Center. **Unit 8** is a flexible R&D/industrial/office space with high ceilings and potential to convert to clear-span warehouse space with roll-up door. **Unit 9** is warehouse space with kitchenette, conference room, private offices, ground-level loading and access to a shared dock. **Unit 11** is bright and airy second-floor office space with a good mix of open area and private offices. Units 8 and 9 can be combined for a total of 24,337 SF.