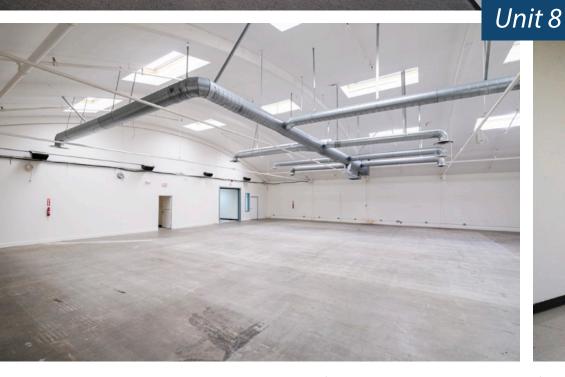

## PROPERTY SUMMARY

Great warehouse and office space in the heart of Goleta near the airport, UCSB, and future Goleta Transit Center. **Unit 8** is a flexible R&D/industrial/office space with high ceilings and potential to convert to clear-span warehouse space with roll-up door. **Unit 9** is warehouse space with kitchenette, conference room, private offices, ground-level loading and access to a shared dock. **Unit 11** is bright and airy second-floor office space with a good mix of open area and private offices. Units 8 and 9 can be combined for a total of 24,337 SF.