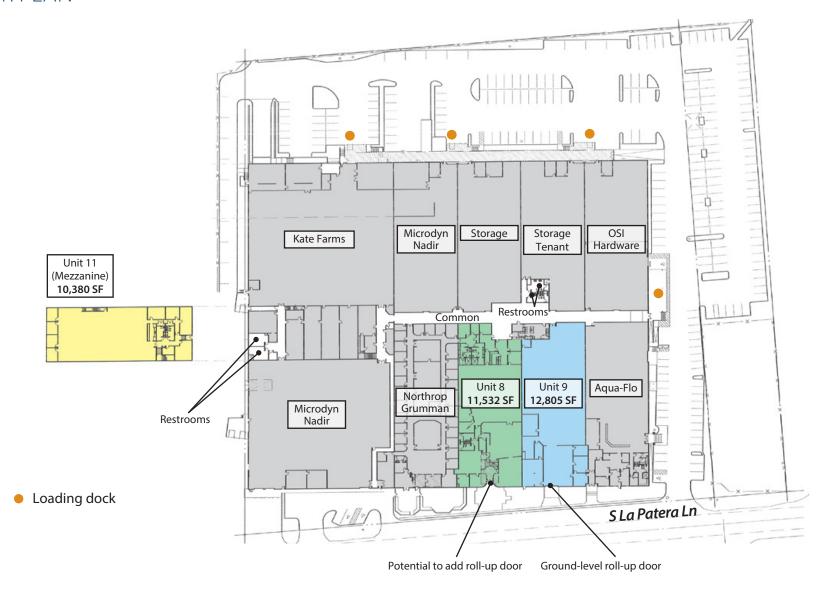

## FLOOR PLAN

Experience. Integrity. Trust. Since 1993

**Caitlin Hensel** 

805.898.4374 caitlin@hayescommercial.com lic. 01893341

## PROPERTY SUMMARY

Great warehouse and office space in the heart of Goleta near the airport, UCSB, and future Goleta Transit Center. **Unit 8** is a flexible R&D/industrial/office space with high ceilings and potential to convert to clear-span warehouse space with roll-up door. **Unit 9** is warehouse space with kitchenette, conference room, private offices, ground-level loading and access to a shared dock. **Unit 11** is bright and airy second-floor office space with a good mix of open area and private offices. Units 8 and 9 can be combined for a total of 24,337 SF.

| <u>Floor</u> | <u>Size</u>      | Ceiling                              | <u>Available</u>                          |
|--------------|------------------|--------------------------------------|-------------------------------------------|
| Ground       | 11,532 SF        | 27'                                  | Now                                       |
| Ground       | 12,805 SF        | 27'                                  | Now                                       |
| Mezzanine    | 10,380 SF        | 12'                                  | Now                                       |
|              | Ground<br>Ground | Ground 11,532 SF<br>Ground 12,805 SF | Ground 11,532 SF 27' Ground 12,805 SF 27' |

**Rate:** \$1.10 NNN (.50)

**Bldg. Size:** 179,667 SF

Term: 3-10 years

**Parking:** 1.76 / 1,000 SF

**Restrooms:** Two common sets. Unit 8 has private restroom.

**Zoning:** M-RP/BP

To Show: CLA

**Tenants:** Kate Farms, Aqua-Flo, Northrop Grumman,