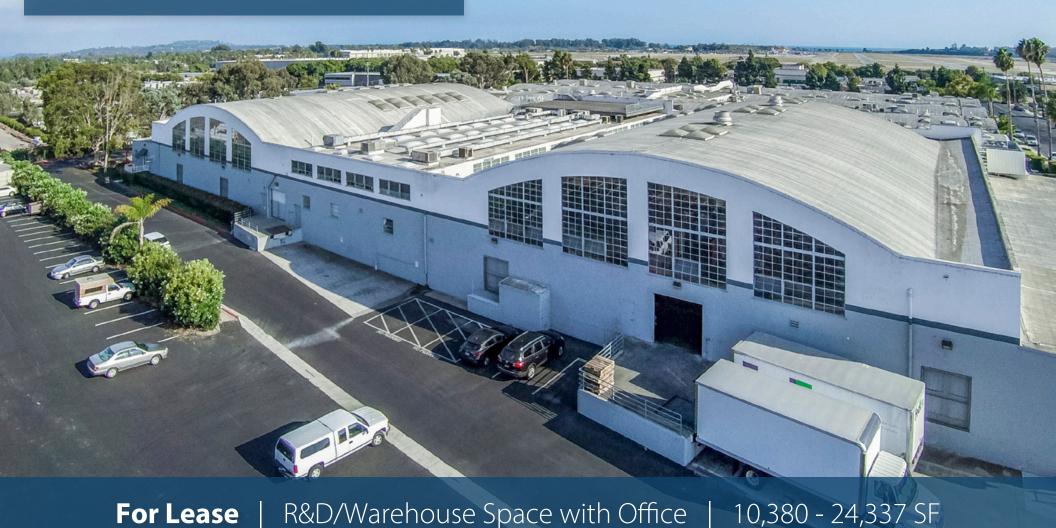

## PROPERTY SUMMARY

Great warehouse and office space in the heart of Goleta near the airport, UCSB, and future Goleta Transit Center. **Unit 8** is a flexible R&D/industrial/office space with high ceilings and potential to convert to clear-span warehouse space with roll-up door. **Unit 9** is warehouse space with kitchenette, conference room, private offices, ground-level loading and access to a shared dock. **Unit 11** is bright and airy second-floor office space with a good mix of open area and private offices. Units 8 and 9 can be combined for a total of 24,337 SF.