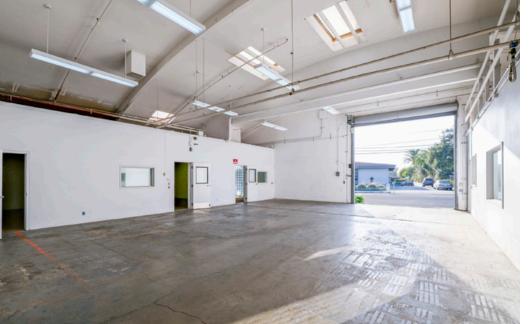

## PROPERTY SUMMARY

Great warehouse and office space in the heart of Goleta near the airport, UCSB, and future Goleta Transit Center. **Unit 8** is a flexible R&D/industrial/office space with high ceilings and potential to convert to clear-span warehouse space with roll-up door. **Unit 9** is warehouse space with kitchenette, conference room, private offices, ground-level loading and access to a shared dock. **Unit 11** is bright and airy second-floor office space with a good mix of open area and private offices. Units 8 and 9 can be combined for a total of 24,337 SF.

**Rate:** \$1.10 NNN (.50)

**Bldg. Size:** 179,667 SF

Term: 3-10 years

**Parking:** 1.76 / 1,000 SF

**Restrooms:** Two common sets. Unit 8 has private restroom.

**Zoning:** M-RP/BP

To Show: CLA

**Tenants:** Kate Farms, Aqua-Flo, Northrop Grumman,