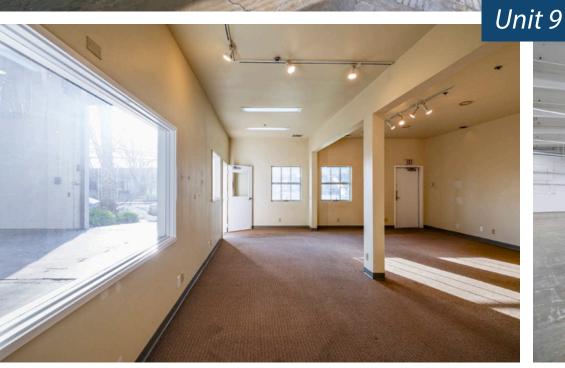

## PROPERTY SUMMARY

Great warehouse and office space in the heart of Goleta near the airport, UCSB, and future Goleta Transit Center. **Unit 8** is a flexible R&D/industrial/office space with high ceilings and potential to convert to clear-span warehouse space with roll-up door. **Unit 9** is warehouse space with kitchenette, conference room, private offices, ground-level loading and access to a shared dock. **Unit 11** is bright and airy second-floor office space with a good mix of open area and private offices. Units 8 and 9 can be combined for a total of 24,337 SF.