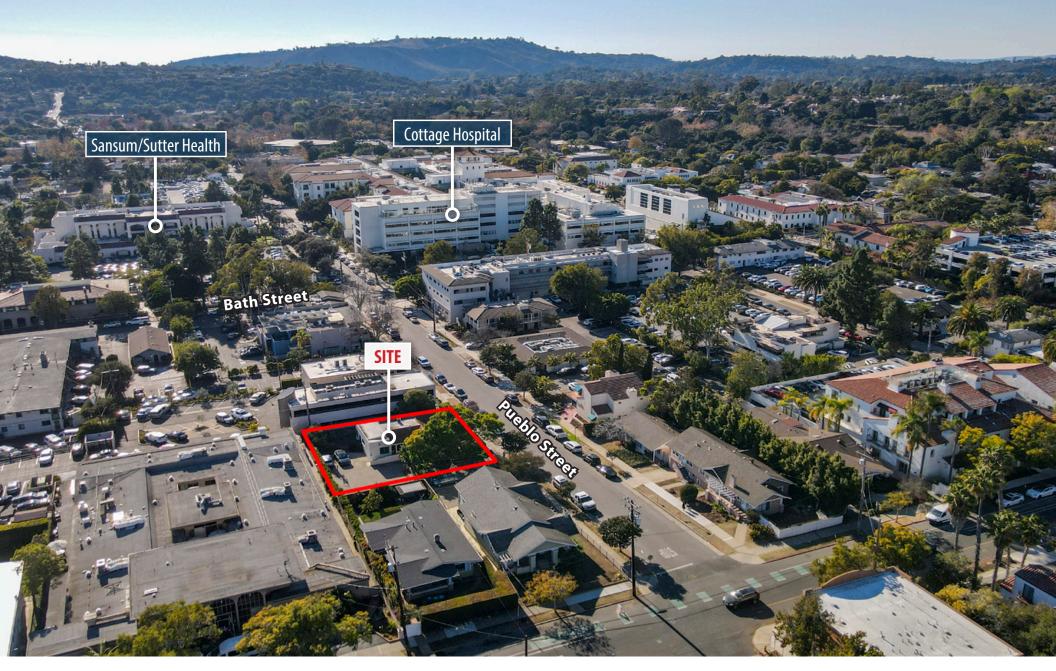

#### PROPERTY SUMMARY

Rare opportunity to own a freestanding professional medical building just steps from Cottage Hospital. This welldesigned space features a functional layout with multiple exam rooms and a welcoming reception area. This is an ideal investment for an owner-user looking to establish or expand their practice in a sought-after medical corridor.