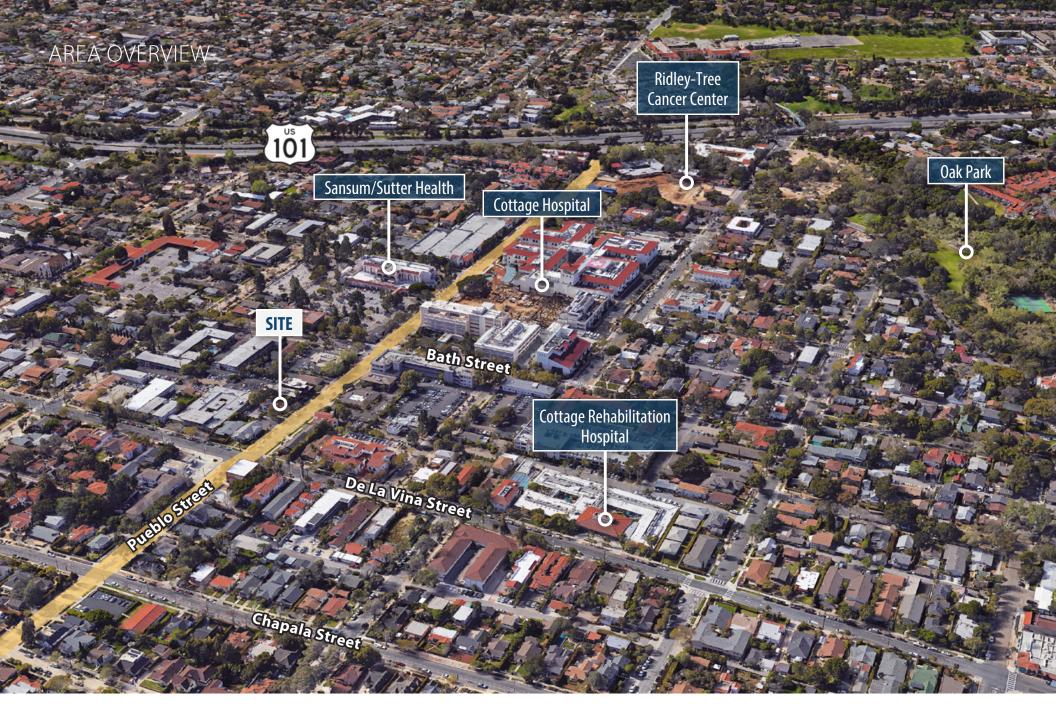

*Experience. Integrity. Trust. Since* 1993

Dylan Ward 805.898.4392 dylan@hayescommercial.com lic. 01472452

Santa Barbara is 90 miles north of Los Angeles and served by Santa Barbara Airport and Amtrak. Tucked between the Santa Ynez Mountains and the Pacific Ocean, Santa Barbara enjoys a mild, Mediterranean climate averaging 300 sunny days a year.