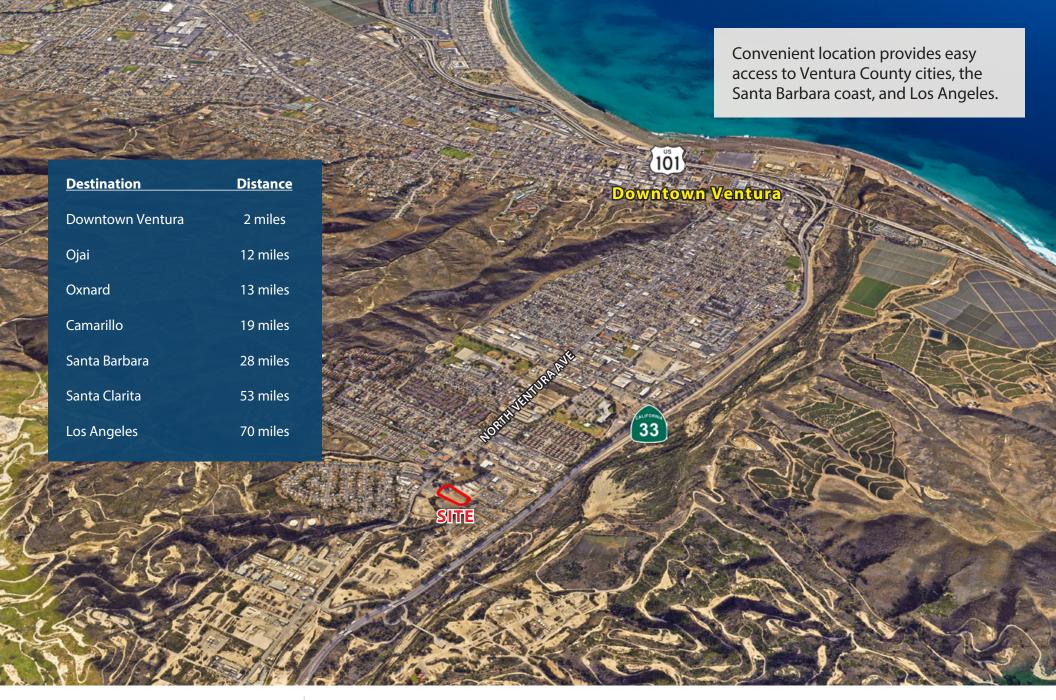

For Lease | Contractor / Storage Yard Space | 10,000 SF to 1.87 Acre

Experience. Integrity. Trust. Since 1993

Francois DeJohn 805.898.4365 fran@hayescommercial.com lic. 01144570

Yard space available for lease with convenient freeway access, just 25 minutes from Santa Barbara. Versatile yard suitable for equipment, trucks, building supplies, etc. The site is fully fenced with electric gate for access. Pick your size from 10,000 SF to 1.87 acre.