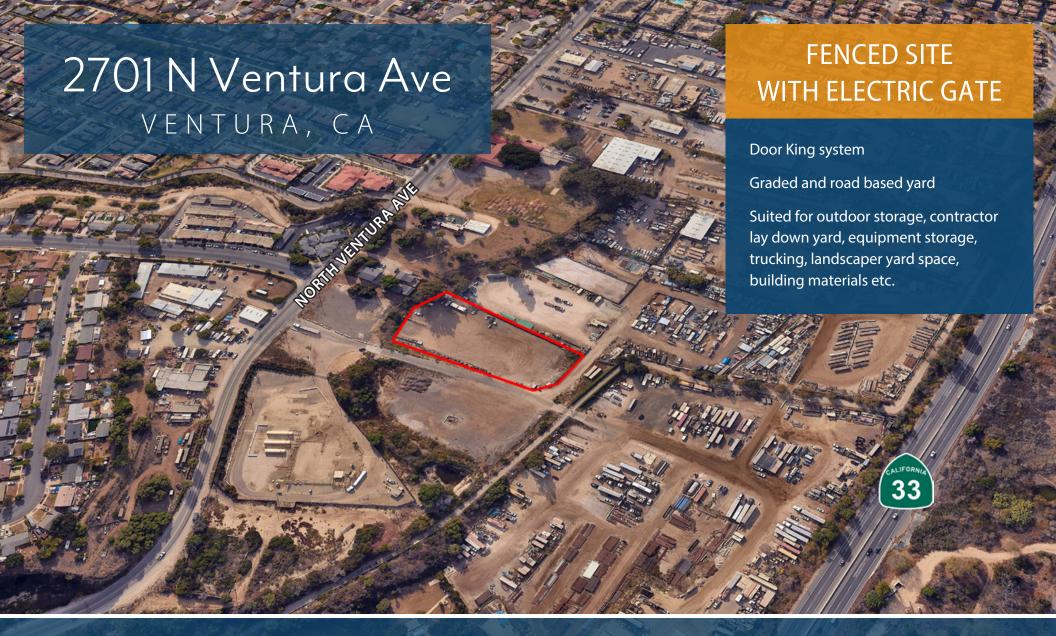

For Lease | Contractor / Storage Yard Space | 10,000 SF to 1.87 Acre

Experience. Integrity. Trust. Since 1993

Francois DeJohn 805.898.4365 fran@hayescommercial.com lic. 01144570

Yard space available for lease with convenient freeway access, just 25 minutes from Santa Barbara. Versatile yard suitable for equipment, trucks, building supplies, etc. The site is fully fenced with electric gate for access. Pick your size from 10,000 SF to 1.87 acre.

Size: 10,000 SF to 1.87 acre (approximately)

**Rent:** \$0.30 - \$0.50 Gross per SF

**Available:** Now

To Show: CLA

Experience. Integrity. Trust. Since 1993

Francois DeJohn 805.898.4365 fran@hayescommercial.com lic. 01144570