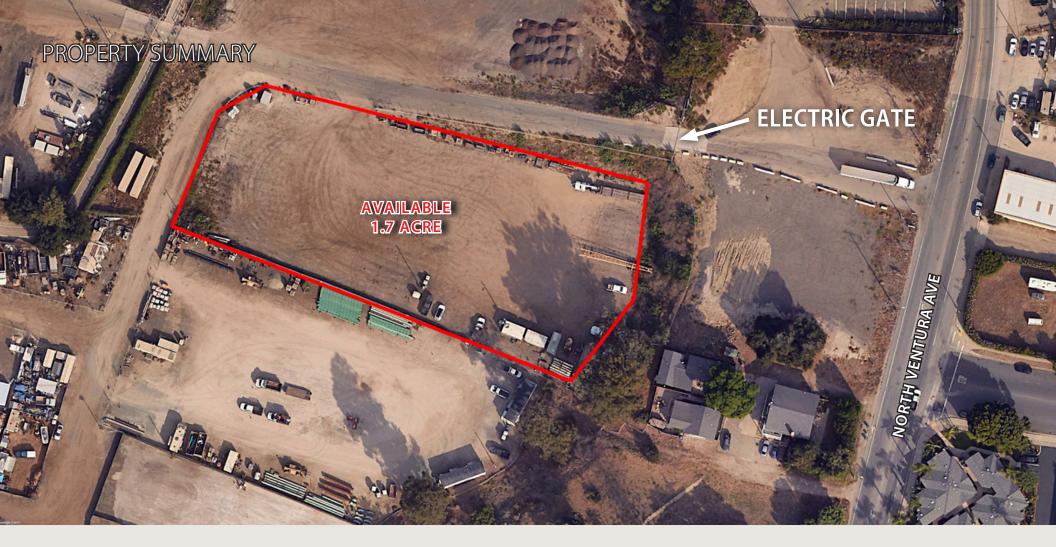

For Lease | Contractor / Storage Yard Space | 10,000 SF to 1.87 Acre

Experience. Integrity. Trust. Since 1993

Francois DeJohn 805.898.4365 fran@hayescommercial.com lic. 01144570

Yard space available for lease with convenient freeway access, just 25 minutes from Santa Barbara. Versatile yard suitable for equipment, trucks, building supplies, etc. The site is fully fenced with electric gate for access. Pick your size from 10,000 SF to 1.87 acre.

Size: 10,000 SF to 1.87 acre (approximately)

**Rent:** \$0.30 - \$0.50 Gross per SF

**Available:** Now

To Show: CLA

Experience. Integrity. Trust. Since 1993

Francois DeJohn 805.898.4365 fran@hayescommercial.com lic. 01144570