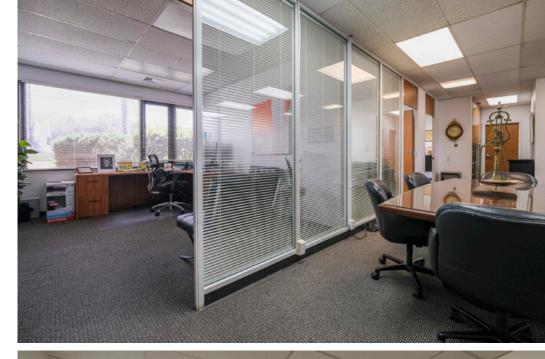

## PROPERTY SUMMARY

This first floor office space features a functional layout, plenty of parking, and close proximity to the freeway. Located near the bluffs of Carpinteria, central to some of the area's high-tech and industrial companies.

Men's and women's

Available: 10/1/23

Parking: 8+ spaces

Term: 5+ years **Utilities:** Separately metered

Potentially available **Zoning:** M-RP **Furniture:** 

Experience. Integrity. Trust. Since 1993

**Kristopher Roth** 805.898.4361 kris@hayescommercial.com lic. 01482732