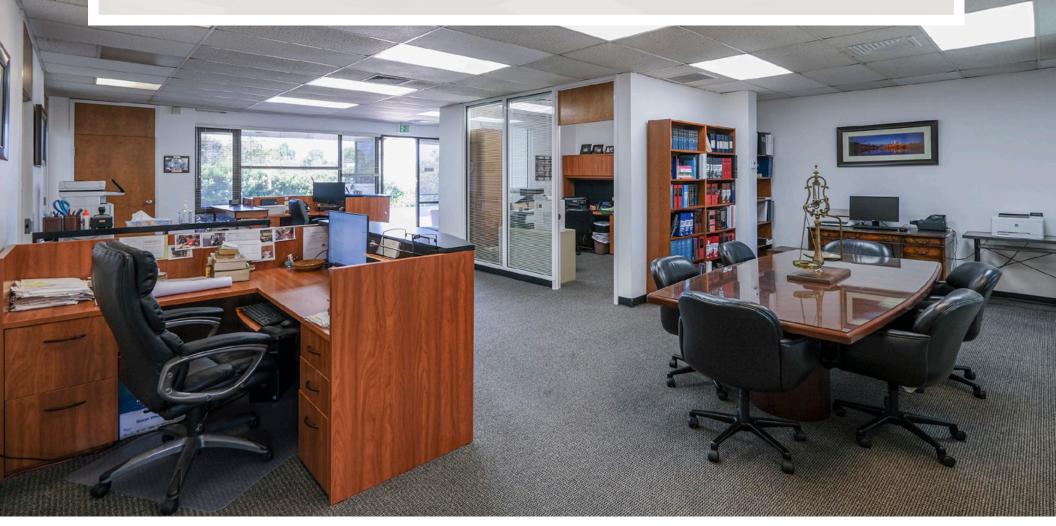

## PROPERTY SUMMARY

This first floor office space features a functional layout, plenty of parking, and close proximity to the freeway. Located near the bluffs of Carpinteria, central to some of the area's high-tech and industrial companies.

Men's and women's

Available: 10/1/23

Parking: 8+ spaces

Term: 5+ years **Utilities:** Separately metered

Potentially available **Zoning:** M-RP **Furniture:** 

Experience. Integrity. Trust. Since 1993

**Kristopher Roth** 805.898.4361 kris@hayescommercial.com lic. 01482732