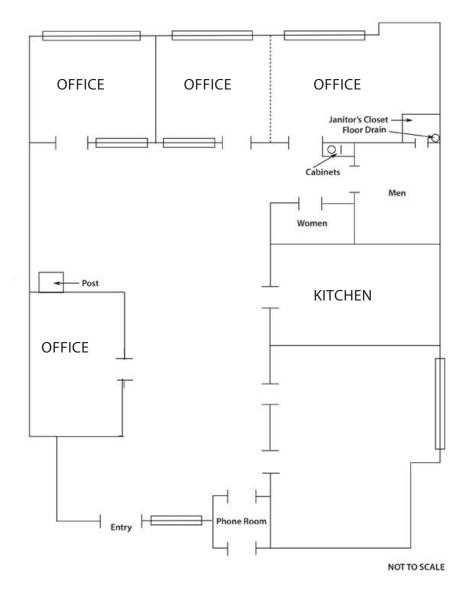

Suite:

Rate:

В

Floor: HVAC:

First Yes

Size: 2,143 SF

\$2.15 MGR

**Restrooms:** 

Men's and women's

Available: 10/1/23

Parking: 8+ spaces

Term: 5+ years **Utilities:** Separately metered

Potentially available **Zoning:** M-RP **Furniture:** 

Experience. Integrity. Trust. Since 1993

**Kristopher Roth** 805.898.4361 kris@hayescommercial.com lic. 01482732