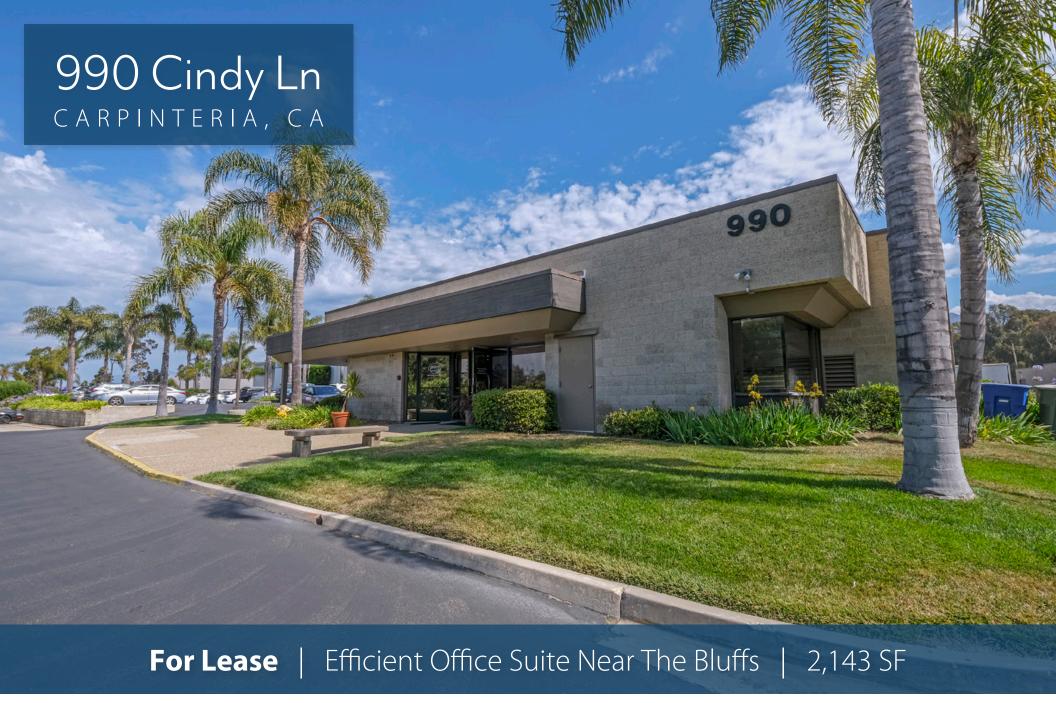

## PROPERTY SUMMARY

This first floor office space features a functional layout, plenty of parking, and close proximity to the freeway. Located near the bluffs of Carpinteria, central to some of the area's high-tech and industrial companies.

Suite:

Rate:

В

Floor: HVAC:

First Yes

Size: 2,143 SF

\$2.15 MGR

**Restrooms:** 

Men's and women's

Available: 10/1/23

Parking: 8+ spaces

Term: 5+ years **Utilities:** Separately metered

Potentially available **Zoning:** M-RP **Furniture:** 

Experience. Integrity. Trust. Since 1993

**Kristopher Roth** 805.898.4361 kris@hayescommercial.com lic. 01482732