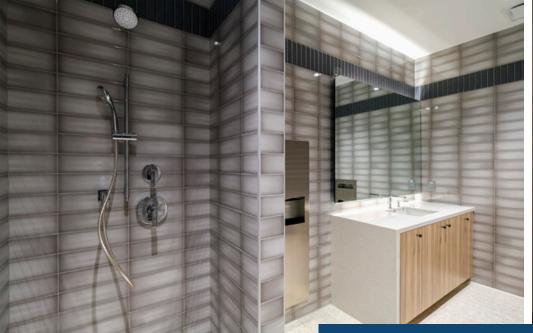

## FIRST FLOOR PLAN | 21,160 SF

The space plan below shows the permitted layout for new build-out. AppFolio has built out the lobby, restrooms (including showers), and pantry as shaded green. The rest of the floor plan could be modified to accommodate specific requests from a subtenant.