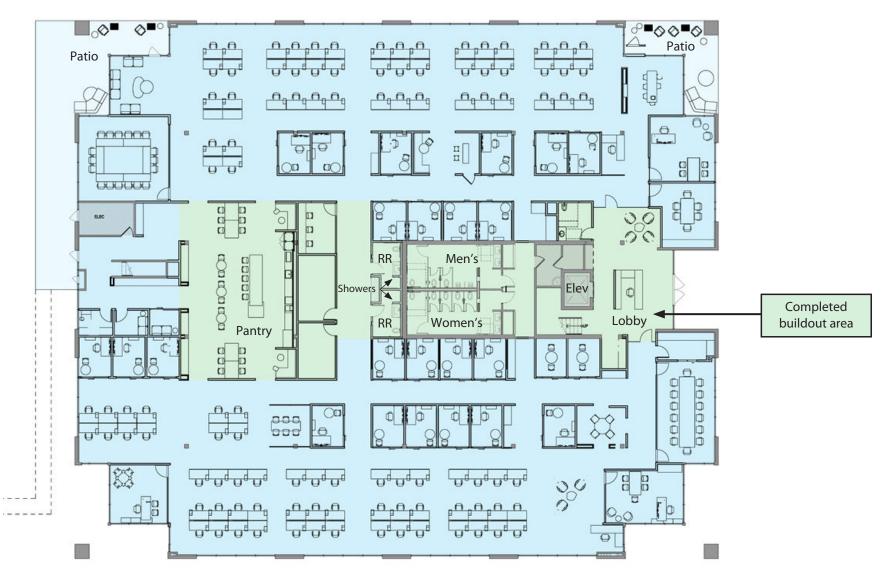

## FIRST FLOOR PLAN | 21,160 SF

The space plan below shows the permitted layout for new build-out. AppFolio has built out the lobby, restrooms (including showers), and pantry as shaded green. The rest of the floor plan could be modified to accommodate specific requests from a subtenant.