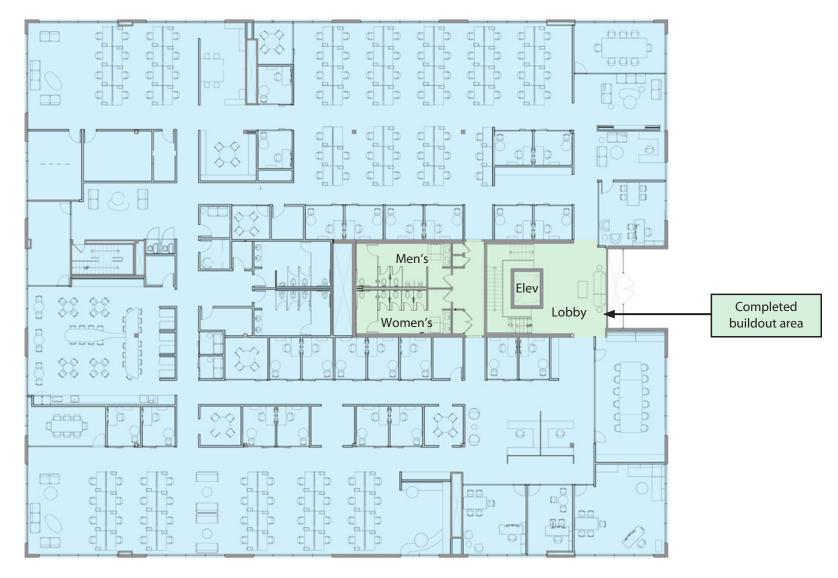

## **SECOND FLOOR** PLAN | 22,495 SF

The space plan below shows the permitted layout for new build-out. AppFolio has built out the lobby and a set of restrooms as shaded. The rest of the floor plan could be modified to accommodate specific requests from a subtenant.