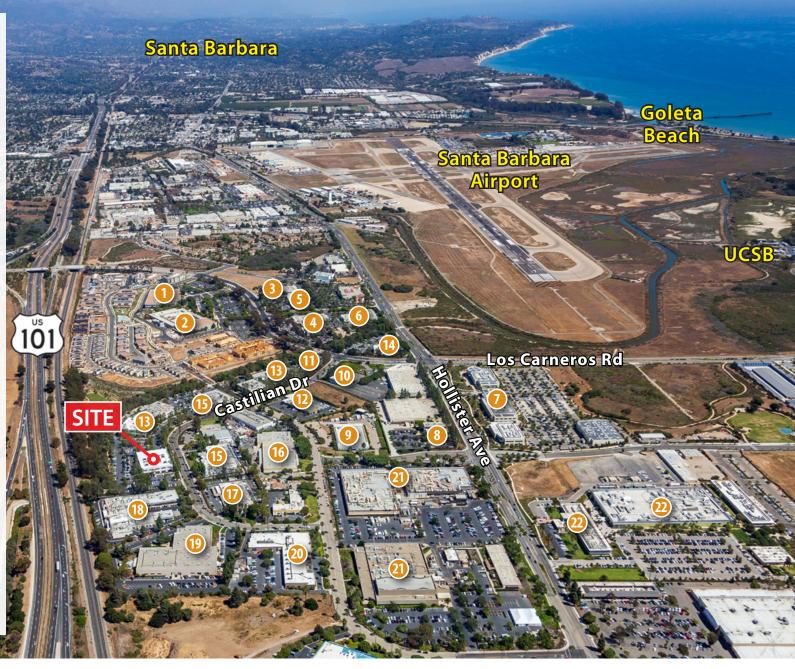

## **NEIGHBORING BUSINESSES**

- 1. Karl Storz Imaging
- Apeel Sciences
- 3. City of Goleta
- 4. True Vision Systems
- 5. Garmin
- 6. SHP
- 7. Deckers Outdoor
- 8. Foodbank
- 9. iCRco
- 10. Redwire
- 11. LGS Innovations
- 12. Transphorm
- 13. AppFolio
- 14. Cottage Health
- 15. Google
- 16. CMC Rescue
- 17. Toyon Research
- 18. Raytheon
- 19. DRS
- 20. Toyon Research
- 21. Raytheon
- 22. Teledyne (FLIR)