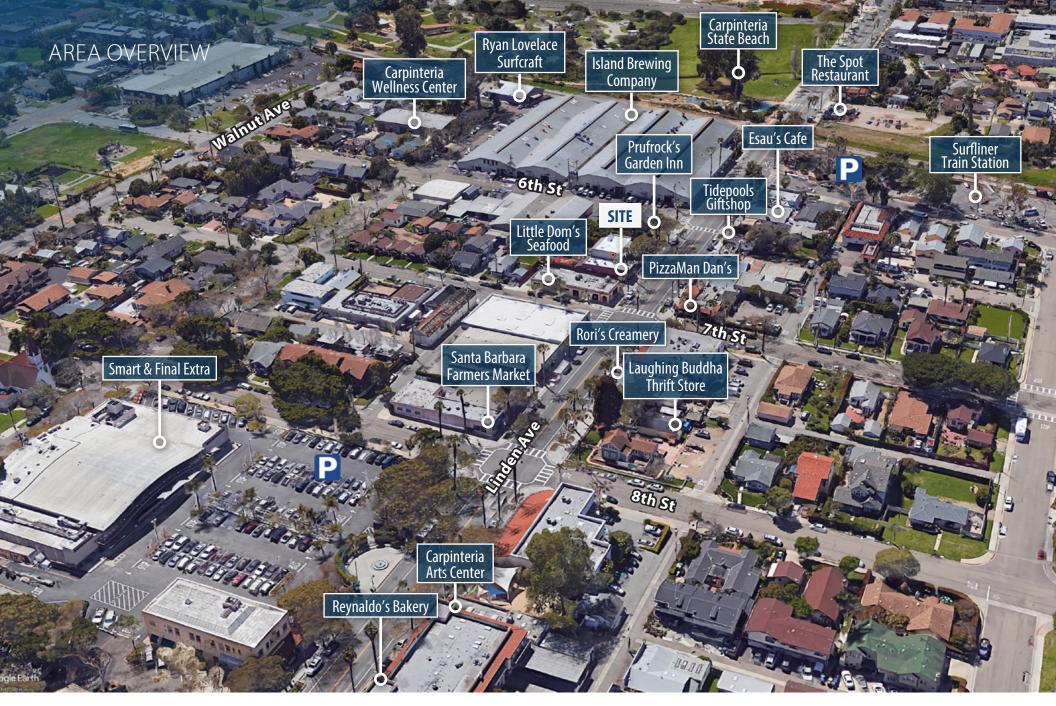

For Lease | First-Floor Office in Prime Location | approx. 1,300 SF

Experience. Integrity. Trust. Since 1993

Caitlin Hensel 805.898.4374 caitlin@hayescommercial.com lic. 01893341





Experience. Integrity. Trust. Since 1993

Caitlin Hensel 805.898.4374 caitlin@hayescommercial.com lic. 01893341











Experience. Integrity. Trust. Since 1993

Caitlin Hensel 805.898.4374 caitlin@hayescommercial.com lic. 01893341



## FIRST FLOOR PLAN



Experience. Integrity. Trust. Since 1993

Caitlin Hensel 805.898.4374 caitlin@hayescommercial.com lic. 01893341





Experience. Integrity. Trust. Since 1993

**Caitlin Hensel** 805.898.4374

<u>caitlin@hayescommercial.com</u> lic. 01893341 Kristopher Roth 805.898.4361

kris@hayescommercial.com lic. 01482732