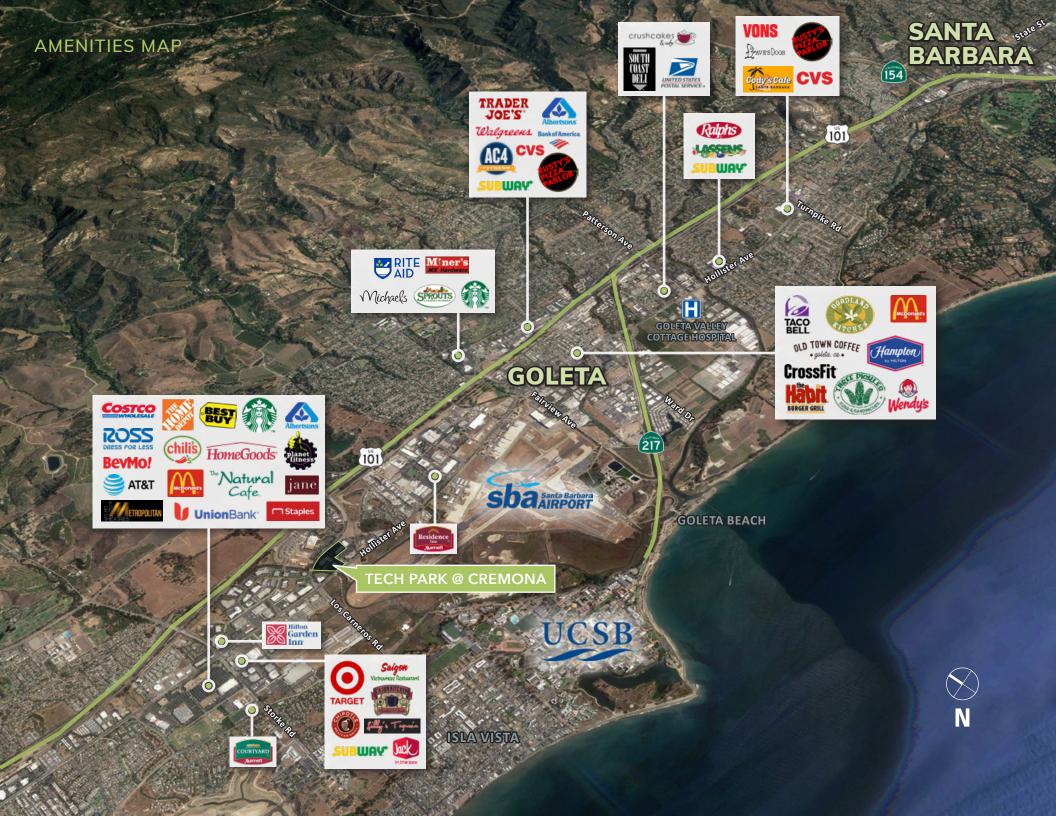

The project is situated in a core location along Goleta's tech corridor, with easy access to Hwy 101, UCSB, and Santa Barbara Airport.

### TEACH PARK @ CREMONA

- Best-in-class project, consisting of 3 office/R&D buildings over 11 acres in the Goleta tech corridor.
- Easy access to freeway, UCSB, and Santa Barbara Airport.
- Attractive for Creative Office, Traditional Office, Research and Development, or Lab.
- Core location in Goleta's hub for tech, engineering, defense contractors, and medical device companies.

## THE LOCATION

Since 2007, Majestic Asset Management, Inc (Majestic) has steadily acquired commercial properties in Goleta and Santa Barbara. Majestic's current portfolio includes 35 buildings, encompassing approximately 1.5 million square feet. The move to suburban markets, such as Goleta, has continued to attract major companies such as Google, Amazon, Microsoft and numerous other tech and publicly traded companies.

Goleta is distinctive due to its location between Silicon Valley and Los Angeles as well as proximity to a top-tier STEM research university (UCSB). It has become known as "Techtopia" with numerous tech companies relocating to Goleta over the past several years. Goleta caters to tenants requiring office, industrial, bioscience lab or research & development uses ("Flex Buildings"). Goleta offers quality housing, sought-after beach location, and an excellent lifestyle, coupled with great weather year-round. Flex Buildings have been desirable for many years and are attracting increased demand for the long term due to their various uses. Majestic currently owns 19 Flex Buildings in Goleta.