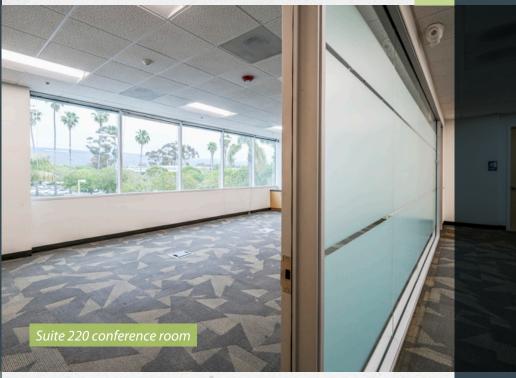

Suite 140 is a 6,673 SF office/R&D suite with a private offices around a central open office / lab area, plus potential for a roll-up door. Suite 210 is a 6,903 SF with a mix of private offices and open area. Suite 220 is slightly smaller at 5,753 SF and has a spacious conference room with sink. The spaces adjoin and can be leased together as one 12,656 SF space. The landlord will cooperate with the tenant to create ideal space for office, R&D, lab, or combinations thereof.