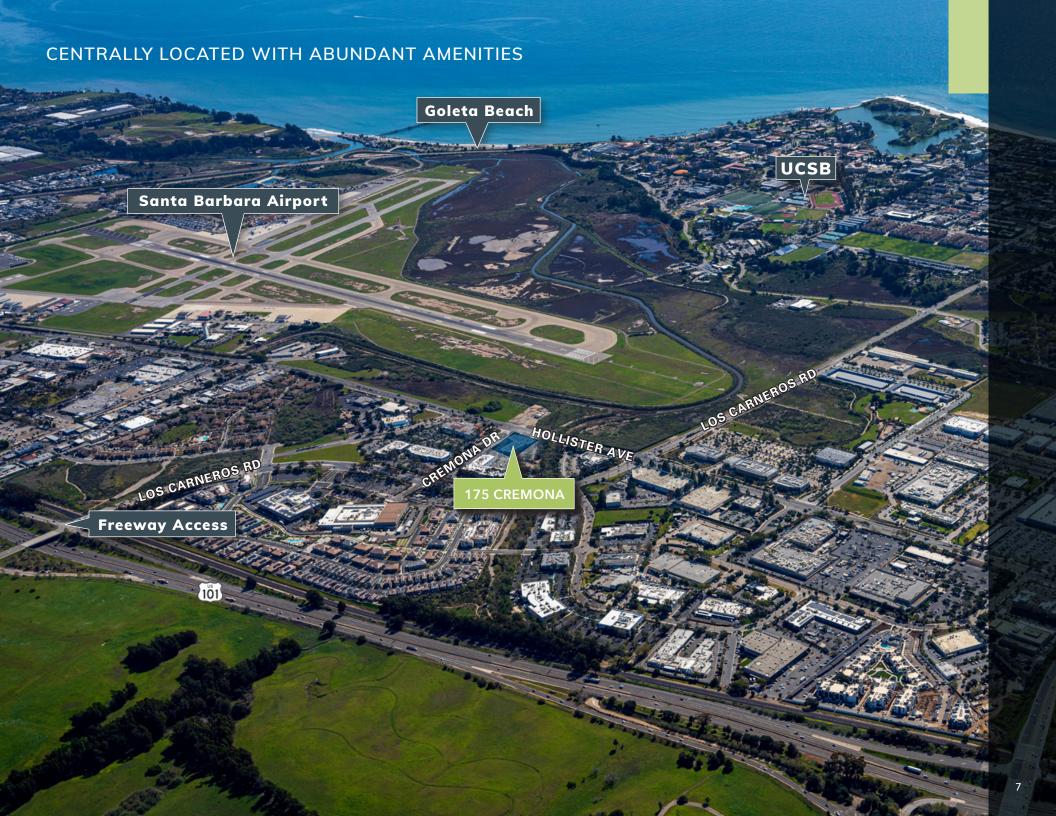

The project is situated in a core location along Goleta's tech corridor, with easy access to Hwy 101, UCSB, and Santa Barbara Airport.

Goleta is distinctive due to its location between Silicon Valley and Los Angeles as well as proximity to a top-tier STEM research university (UCSB). It has become known as "Techtopia" with numerous tech companies relocating to Goleta over the past several years. Goleta caters to tenants requiring office, industrial, bioscience lab or research & development uses ("Flex Buildings"). Goleta offers quality housing, sought-after beach location, and an excellent lifestyle, coupled with great weather year-round. Flex Buildings have been desirable for many years and are attracting increased demand for the long term due to their various uses. Majestic currently owns 19 Flex Buildings in Goleta.