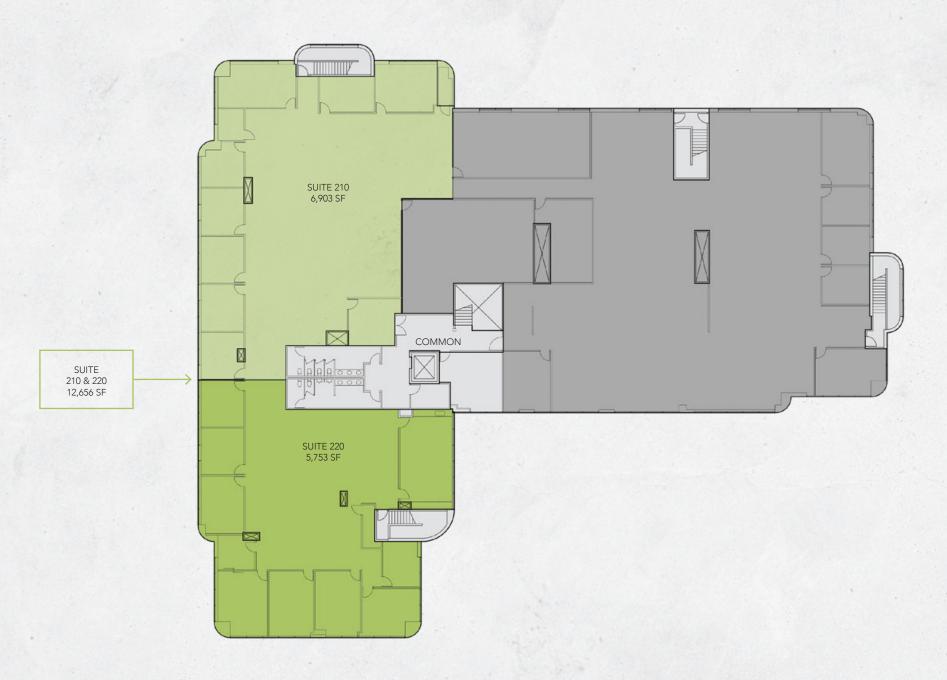

## 175 CREMONA DRIVE - OVERVIEW

| Square Feet    | Suite 140: 6,673 SF<br>Second Floor: 5,753 SF-12,656 SF            |
|----------------|--------------------------------------------------------------------|
| Rental Rate    | Suite 140: \$1.95 NNN<br>Second Floor: \$1.85 NNN                  |
| Parcel Size    | 3.15 Acres                                                         |
| Zoning         | BP                                                                 |
| Year Built     | 1987                                                               |
| Parking        | 3.0/1,000                                                          |
| Amenities      | Outdoor seating, campus gym, food & beverage amenities nearby      |
| HVAC           | Throughout                                                         |
| Ceiling Height | 9' - 12'                                                           |
| Restrooms      | Four common sets, two with showers                                 |
| Loading        | Potential to re-install one ground level roll-up door in suite 140 |

Suite 140 is a 6,673 SF office/R&D suite with a private offices around a central open office / lab area, plus potential for a roll-up door. Suite 210 is a 6,903 SF with a mix of private offices and open area. Suite 220 is slightly smaller at 5,753 SF and has a spacious conference room with sink. The spaces adjoin and can be leased together as one 12,656 SF space. The landlord will cooperate with the tenant to create ideal space for office, R&D, lab, or combinations thereof.