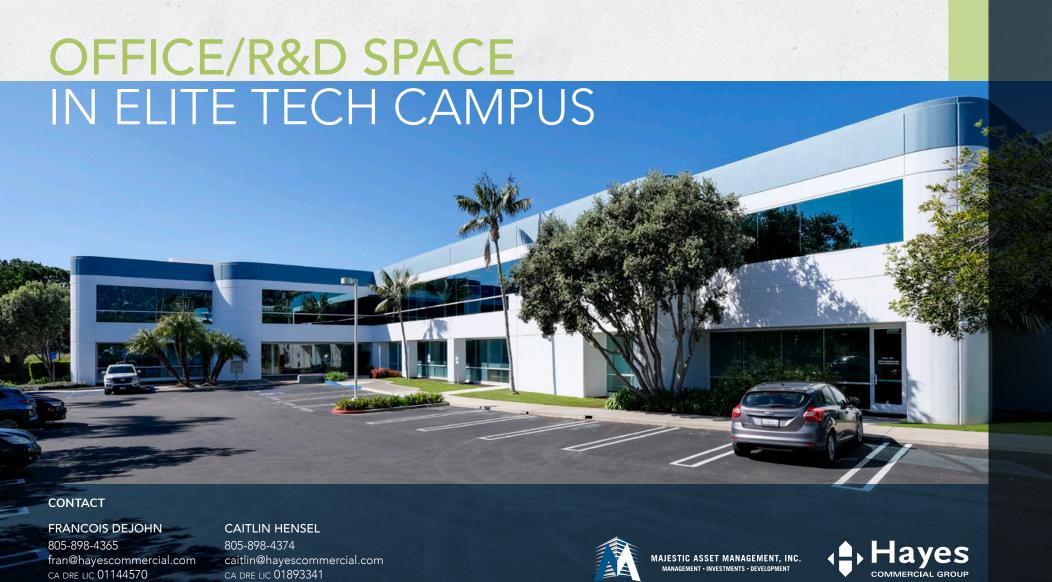

# TECH PARK @ CREMONA

175 CREMONA DR | GOLETA, CA SUITES 140, 210, 220 5,753 - 12,656 SF

# OFFERING SUMMARY

175 Cremona Drive is one of three buildings in Tech Park @ Cremona, an 11.1-acre project recently transformed by Majestic Asset Management into one of the elite business campuses in the booming coastal Santa Barbara tech and engineering market. This modern building provides a high-identity location, strong parking ratio, and campus gym at 125 Cremona Drive.