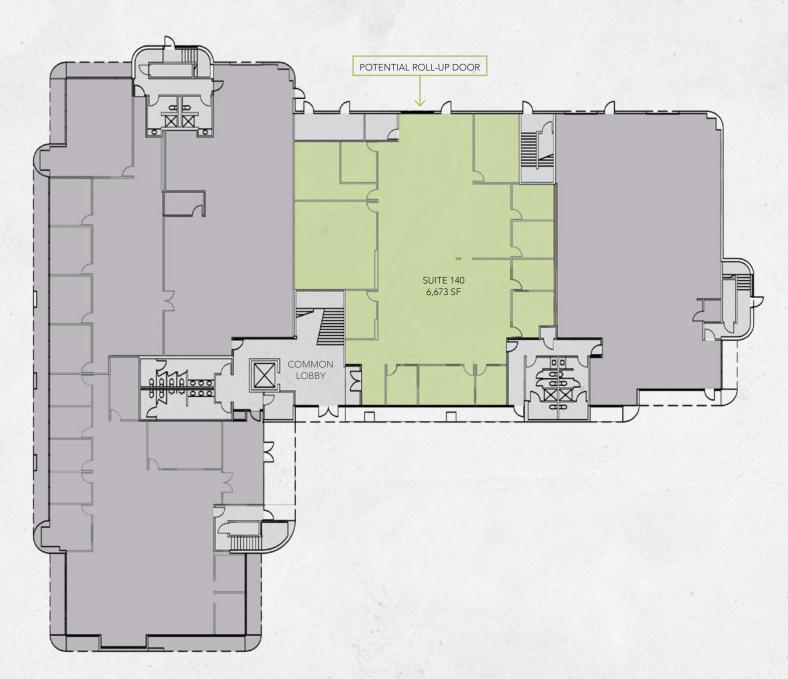

## 175 CREMONA DRIVE - OVERVIEW

| Square Feet    | Suite 140: 6,673 SF<br>Second Floor: 5,753 SF-12,656 SF            |
|----------------|--------------------------------------------------------------------|
| Rental Rate    | Suite 140: \$1.95 NNN<br>Second Floor: \$1.85 NNN                  |
| Parcel Size    | 3.15 Acres                                                         |
| Zoning         | BP                                                                 |
| Year Built     | 1987                                                               |
| Parking        | 3.0/1,000                                                          |
| Amenities      | Outdoor seating, campus gym, food & beverage amenities nearby      |
| HVAC           | Throughout                                                         |
| Ceiling Height | 9' - 12'                                                           |
| Restrooms      | Four common sets, two with showers                                 |
| Loading        | Potential to re-install one ground level roll-up door in suite 140 |

Suite 140 is a 6,673 SF office/R&D suite with a private offices around a central open office / lab area, plus potential for a roll-up door. Suite 210 is a 6,903 SF with a mix of private offices and open area. Suite 220 is slightly smaller at 5,753 SF and has a spacious conference room with sink. The spaces adjoin and can be leased together as one 12,656 SF space. The landlord will cooperate with the tenant to create ideal space for office, R&D, lab, or combinations thereof.