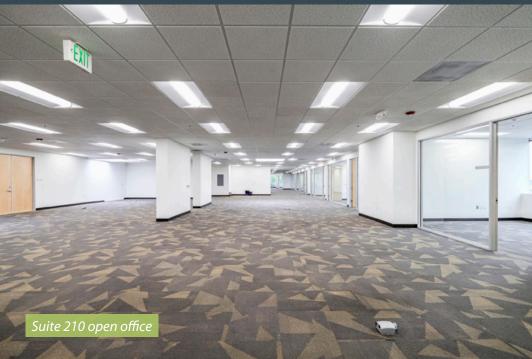

Suite 140 is a 6,673 SF office/R&D suite with a private offices around a central open office / lab area, plus potential for a roll-up door. Suite 210 is a 6,903 SF with a mix of private offices and open area. Suite 220 is slightly smaller at 5,753 SF and has a spacious conference room with sink. The spaces adjoin and can be leased together as one 12,656 SF space. The landlord will cooperate with the tenant to create ideal space for office, R&D, lab, or combinations thereof.