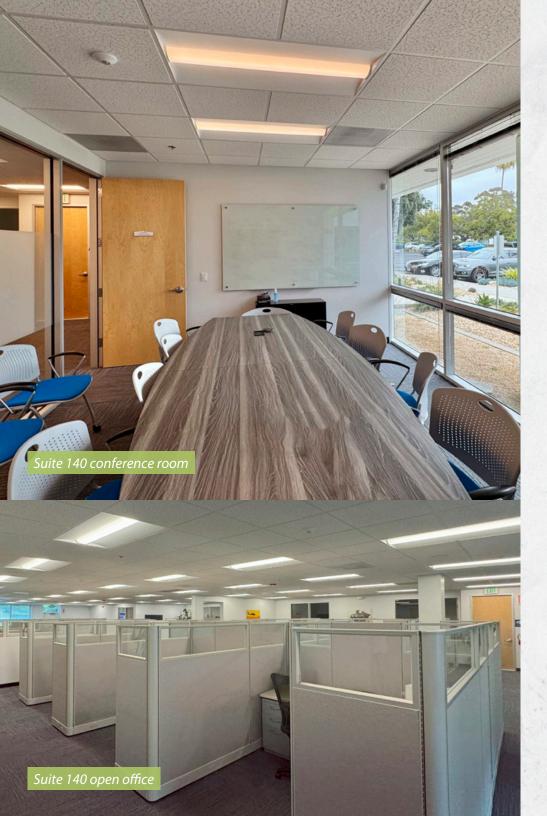

Suite 140 is a 6,673 SF office/R&D suite with a private offices around a central open office / lab area, plus potential for a roll-up door. Suite 210 is a 6,903 SF with a mix of private offices and open area. Suite 220 is slightly smaller at 5,753 SF and has a spacious conference room with sink. The spaces adjoin and can be leased together as one 12,656 SF space. The landlord will cooperate with the tenant to create ideal space for office, R&D, lab, or combinations thereof.