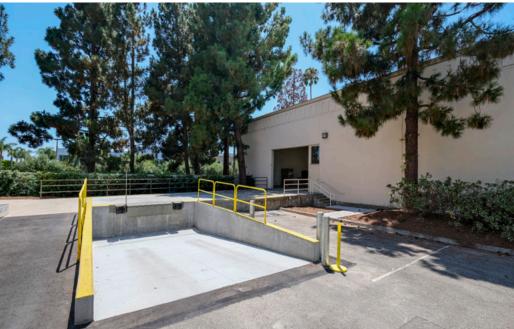

Size 5,000 SF (approx.)

\$1.40 NNN (.47) Rate

Available 11/1/24 (possibly sooner)

Master lease expires 11/30/27 Term Loading

One shared dock-high roll-up

(16' W x 12' H)

Ceilings 21 feet

**Parking** Five non-reserved spaces