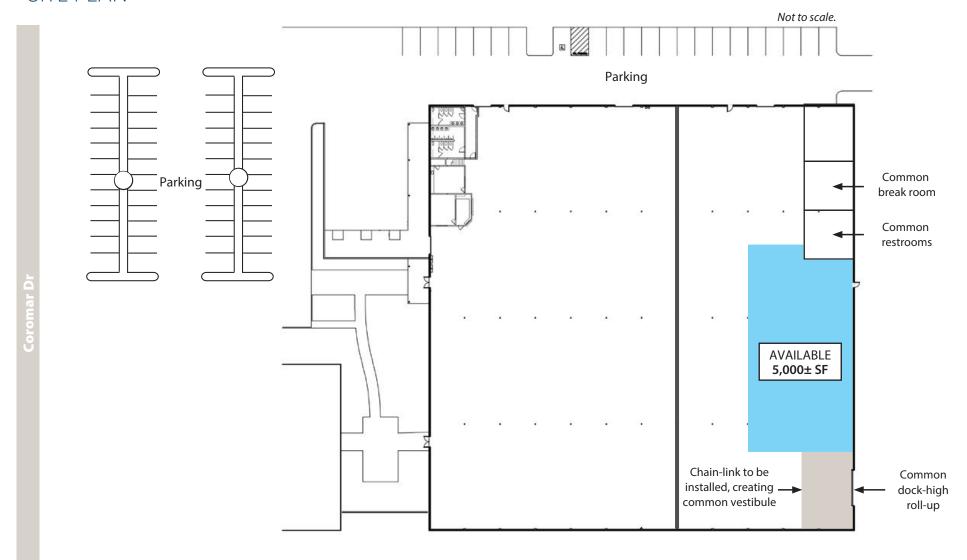

## PROPERTY SUMMARY

Warehouse space available for sublease, offering 21' ceilings and roll-up door with dock-high loading. Central location right in the heart of Goleta's still-booming R&D/tech corridor, among companies like FLIR, Raytheon, Northrop Grumman, Google, and many others. Newly built common restrooms and break room will be available to a new tenant, as well as on-site parking. Sublessor to install fencing to separate space as well as create a common loading vestibule.

Size 5,000 SF (approx.)

\$1.40 NNN (.47) Rate

Available 11/1/24 (possibly sooner)

Master lease expires 11/30/27 Term Loading

One shared dock-high roll-up

(16' W x 12' H)

Ceilings 21 feet

**Parking** Five non-reserved spaces

Restrooms Common **Break Room** Common

Showings **Call Listing Agent** 

Common break room

Experience. Integrity. Trust. Since 1993

Experience. Integrity. Trust. Since 1993

Greg Bartholomew 805.898.4395 greg@hayescommercial.com lic.01131126

## SITE PLAN

**Hollister Ave** 

Experience. Integrity. Trust. Since 1993