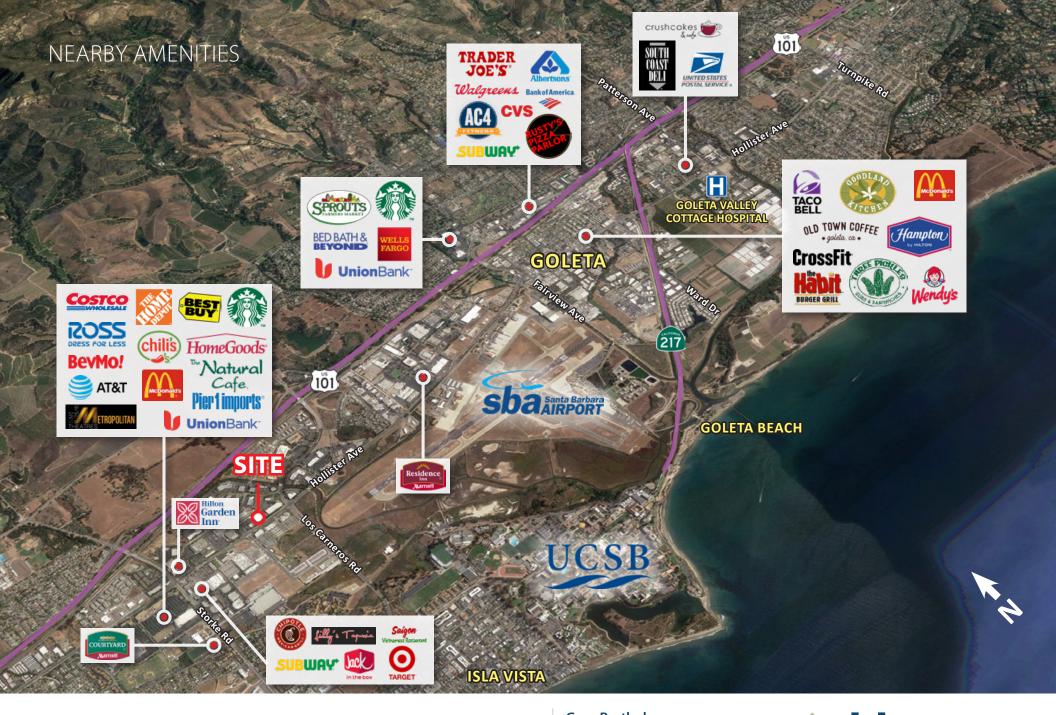

## DRIVING DISTANCE TO... 101 Freeway Access 1.0 mi Santa Barbara Airport UC Santa Barbara 2.3 mi Goleta Commuter Amtrak Downtown Santa Barbara 10 mi Los Angeles 105 mi