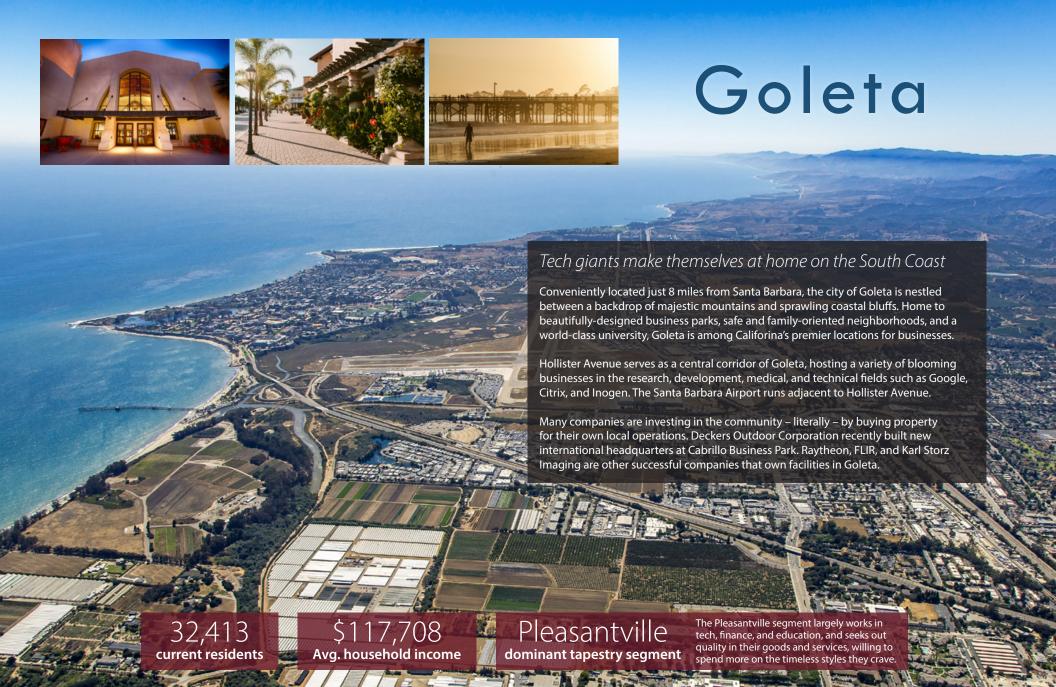

## PROPERTY SUMMARY

Warehouse space available for sublease, offering 21' ceilings and roll-up door with dock-high loading. Central location right in the heart of Goleta's still-booming R&D/tech corridor, among companies like FLIR, Raytheon, Northrop Grumman, Google, and many others. Newly built common restrooms and break room will be available to a new tenant, as well as on-site parking. Sublessor to install fencing to separate space as well as create a common loading vestibule.

## DRIVING DISTANCE TO... 101 Freeway Access 1.0 mi Santa Barbara Airport UC Santa Barbara 2.3 mi Goleta Commuter Amtrak Downtown Santa Barbara 10 mi Los Angeles 105 mi

## **NEIGHBORING BUSINESSES**

- 1. Karl Storz Imaging
- 2. Apeel Sciences
- 3. Medtronic
- 4. Cottage Health
- 5. Deckers Outdoor
- 6. Moseley Associates, Inc.
- 7. TenCate Advanced
- 8. LGS Innovations
- 9. Transphorm
- 10. Calient Technologies
- 11. UCSB Rock West Solutions Mechanics Bank
- 12. Corning
- 13. Calient Technologies
- 14. Raytheon
- 15. Abaco Systems Autovitals
- 16. Toyon Research
- 17. Raytheon Vision Systems
- 18. FLIR Thermal Imaging