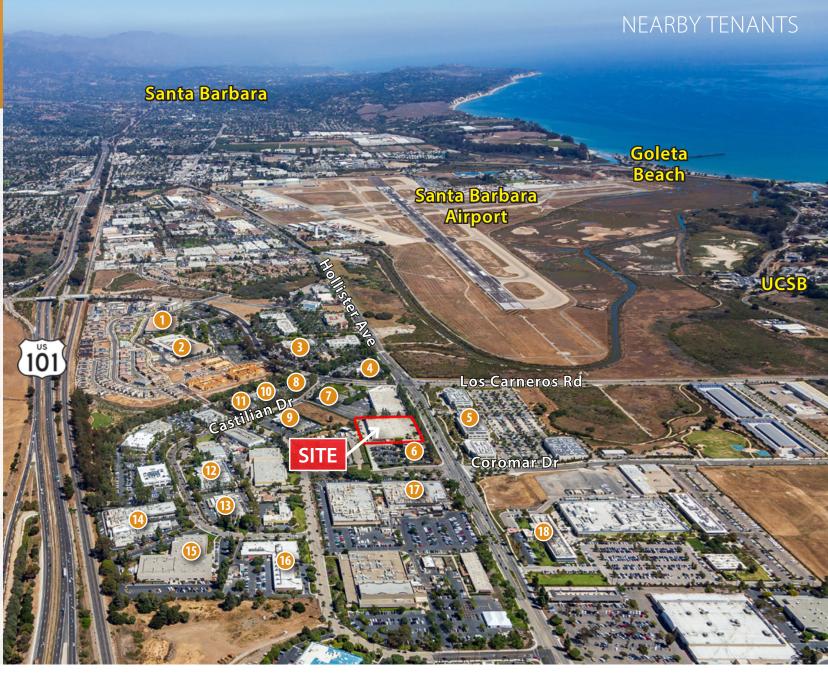

## **NEIGHBORING BUSINESSES**

- 1. Karl Storz Imaging
- 2. Apeel Sciences
- 3. Medtronic
- 4. Cottage Health
- 5. Deckers Outdoor
- 6. Moseley Associates, Inc.
- 7. TenCate Advanced
- 8. LGS Innovations
- 9. Transphorm
- 10. Calient Technologies
- 11. UCSB Rock West Solutions Mechanics Bank
- 12. Corning
- 13. Calient Technologies
- 14. Raytheon
- 15. Abaco Systems Autovitals
- 16. Toyon Research
- 17. Raytheon Vision Systems
- 18. FLIR Thermal Imaging