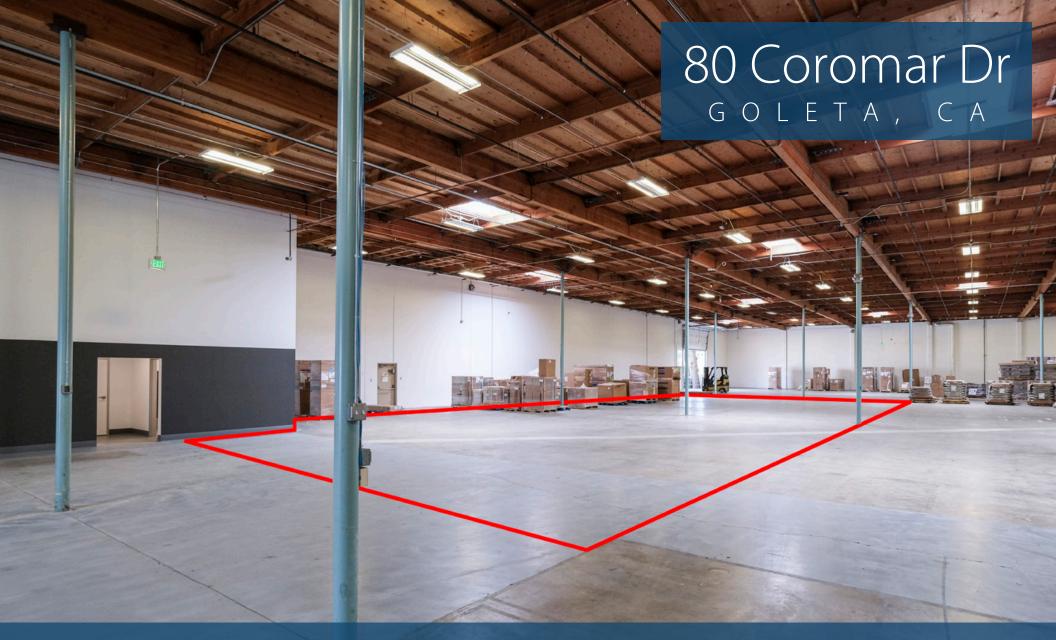

## PROPERTY SUMMARY

Warehouse space available for sublease, offering 21' ceilings and roll-up door with dock-high loading. Central location right in the heart of Goleta's still-booming R&D/tech corridor, among companies like FLIR, Raytheon, Northrop Grumman, Google, and many others. Newly built common restrooms and break room will be available to a new tenant, as well as on-site parking. Sublessor to install fencing to separate space as well as create a common loading vestibule.

Size 5,000 SF (approx.)

\$1.40 NNN (.47) Rate

Available 11/1/24 (possibly sooner)

Master lease expires 11/30/27 Term Loading

One shared dock-high roll-up

(16' W x 12' H)

Ceilings 21 feet

**Parking** Five non-reserved spaces