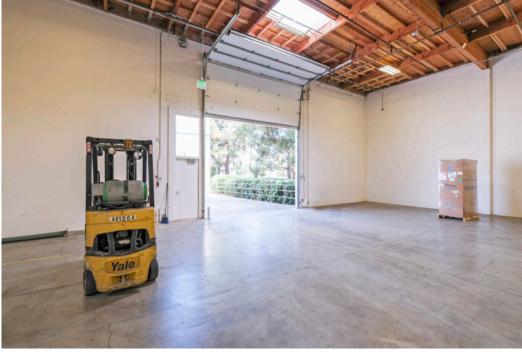

## PROPERTY SUMMARY

Warehouse space available for sublease, offering 21' ceilings and roll-up door with dock-high loading. Central location right in the heart of Goleta's still-booming R&D/tech corridor, among companies like FLIR, Raytheon, Northrop Grumman, Google, and many others. Newly built common restrooms and break room will be available to a new tenant, as well as on-site parking. Sublessor to install fencing to separate space as well as create a common loading vestibule.

Size 5,000 SF (approx.)

\$1.40 NNN (.47) Rate

Available 11/1/24 (possibly sooner)

Master lease expires 11/30/27 Term Loading

One shared dock-high roll-up

(16' W x 12' H)

Ceilings 21 feet

**Parking** Five non-reserved spaces