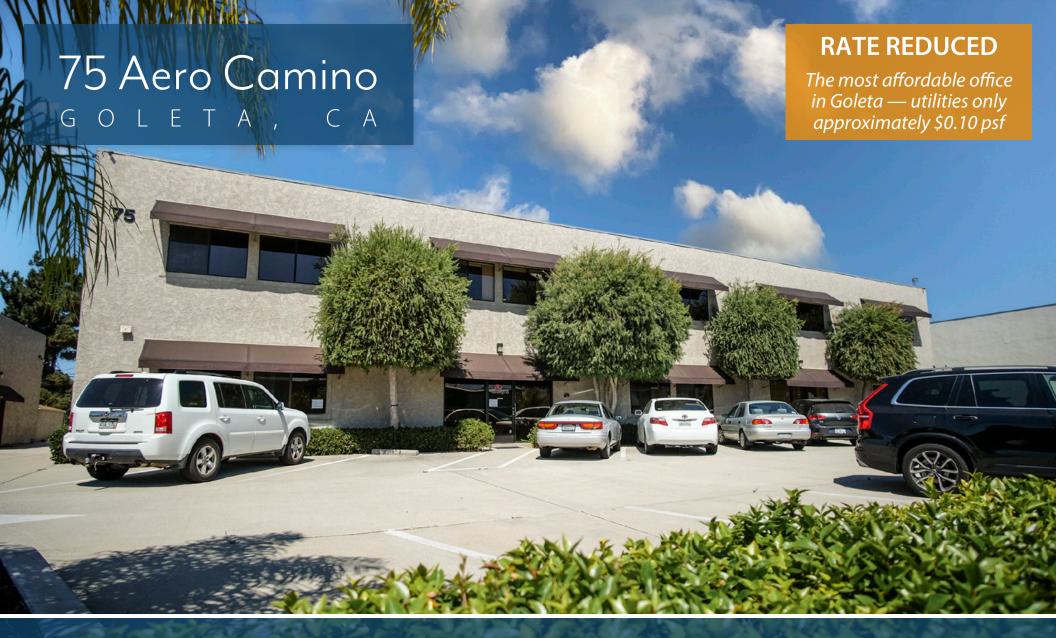

For Lease | Remodeled Second-Floor Office Space | 2,530 SF

Experience. Integrity. Trust. Since 1993

**Dylan Ward 805.898.4392** dylan@hayescommercial.com lic. 01472452

## PROPERTY SUMMARY

Office space in a highly versatile office/light industrial building. Suite has been fully renovated throughout with high-end finishes and highly energy efficient building systems. Close to US 101, Santa Barbara Airport, UCSB, and retail amenities.