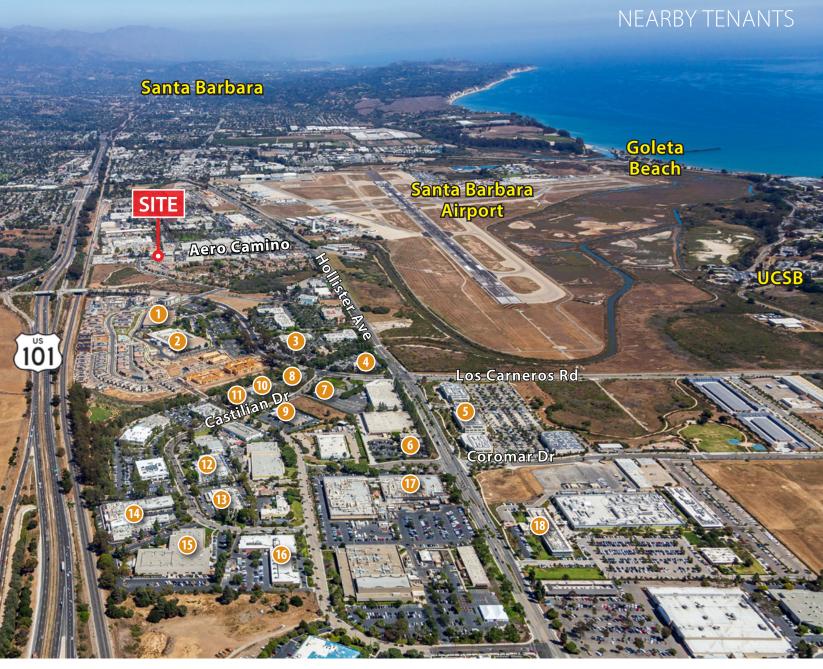

## DRIVING DISTANCE TO...

101 Freeway Access 1.0 mi Santa Barbara Airport 3.1 mi UC Santa Barbara 2.3 mi Goleta Commuter Amtrak 1.8 mi Downtown Santa Barbara 10 mi Los Angeles 105 mi

## **NEIGHBORING BUSINESSES**

- 1. Karl Storz Imaging
- 2. Apeel Sciences
- 3. Medtronic
- 4. Cottage Health
- 5. Deckers Outdoor
- 6. Moseley Associates, Inc.
- 7. TenCate Advanced
- 8. LGS Innovations
- 9. Transphorm
- 10. Calient Technologies
- 11. UCSB Rock West Solutions Mechanics Bank
- 12. Corning
- 13. Calient Technologies
- 14. Raytheon
- 15. Abaco Systems Autovitals
- 16. Toyon Research
- 17. Raytheon Vision Systems
- 18. FLIR Thermal Imaging