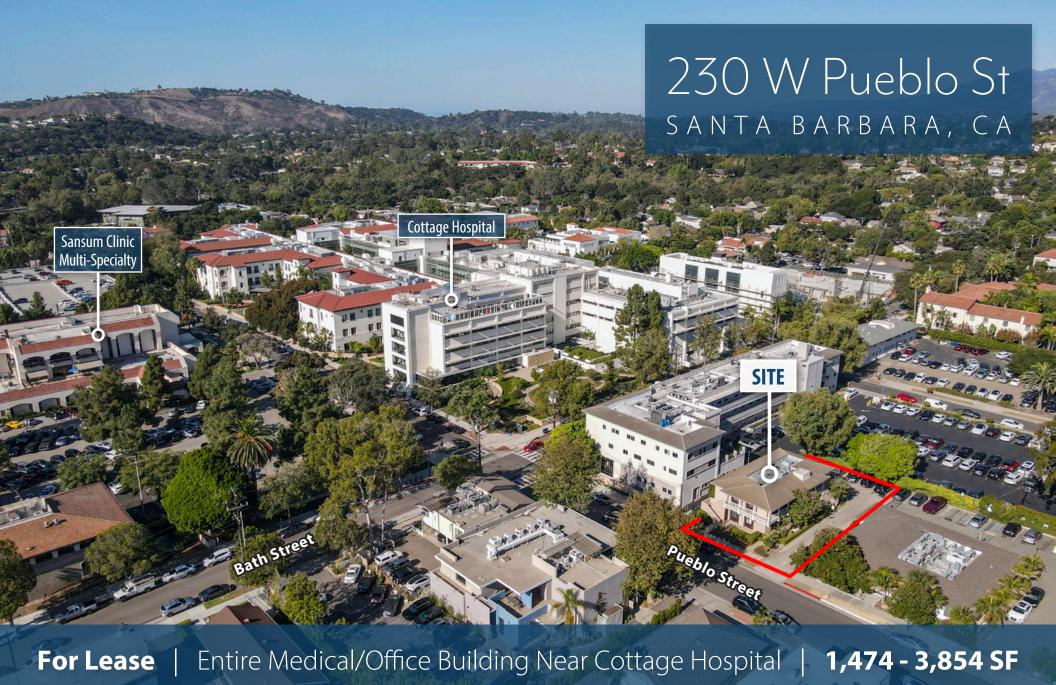

Experience. Integrity. Trust.

**Dylan Ward** 805.898.4392 dylan@hayescommercial.com

**Greg Bartholomew** 805.898.4395 greg@hayescommercial.com

Since 1993

Located less than a block from Cottage Hospital, this rarely available and recently re-finished profes-

Size: 1st floor 1,474 SF 2nd floor 2,380 SF

> 3,854 SF Total

\$3.66 MGR Rate: **Available: Immediately** First and second Floor:

**Restrooms:** Two on each floor

Parking: 4/1,000 SF shared lot, plus up

to 3 covered reserved space