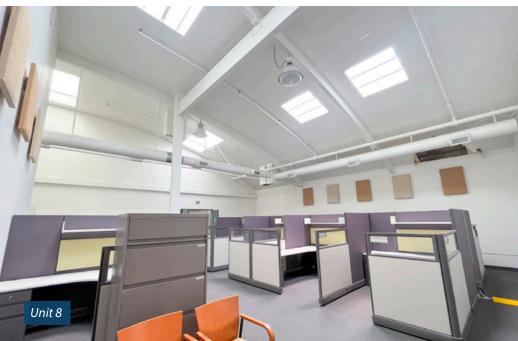

satile R&D/industrial space with high ceilings, access to multiple dock-high loading positions, and partitioned warehouse area. **Unit 8** is a flexible R&D/industrial/office space with high ceilings. **Unit 11** is bright and airy second-floor office space with a good mix of open area and private offices.

|         | Floor     | Size      | Ceiling | Available |
|---------|-----------|-----------|---------|-----------|
| Unit 2  | Ground    | 11,127 SF | 20′     | Now       |
| Unit 8  | Ground    | 10,467 SF | 27′     | Now       |
| Unit 11 | Mezzanine | 10,380 SF | 12'     | Now       |
|         |           |           |         |           |