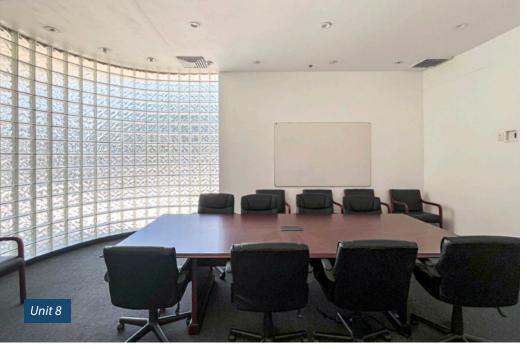

satile R&D/industrial space with high ceilings, access to multiple dock-high loading positions, and partitioned warehouse area. **Unit 8** is a flexible R&D/industrial/office space with high ceilings. **Unit 11** is bright and airy second-floor office space with a good mix of open area and private offices.