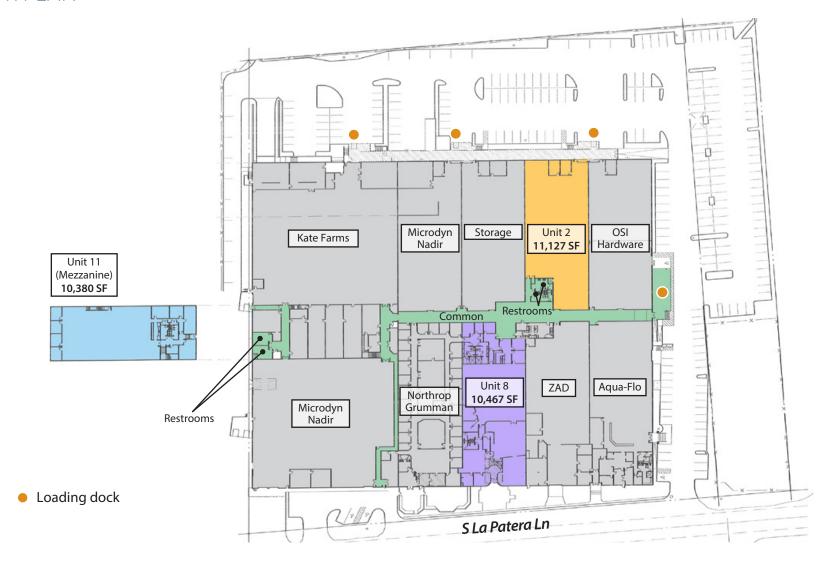

## FLOOR PLAN

Experience. Integrity. Trust. Since 1993

**Caitlin Hensel** 

805.898.4374 caitlin@hayescommercial.com lic. 01893341

|         | Floor     | Size      | Ceiling | Available |
|---------|-----------|-----------|---------|-----------|
| Unit 2  | Ground    | 11,127 SF | 20′     | Now       |
| Unit 8  | Ground    | 10,467 SF | 27′     | Now       |
| Unit 11 | Mezzanine | 10,380 SF | 12'     | Now       |
|         |           |           |         |           |