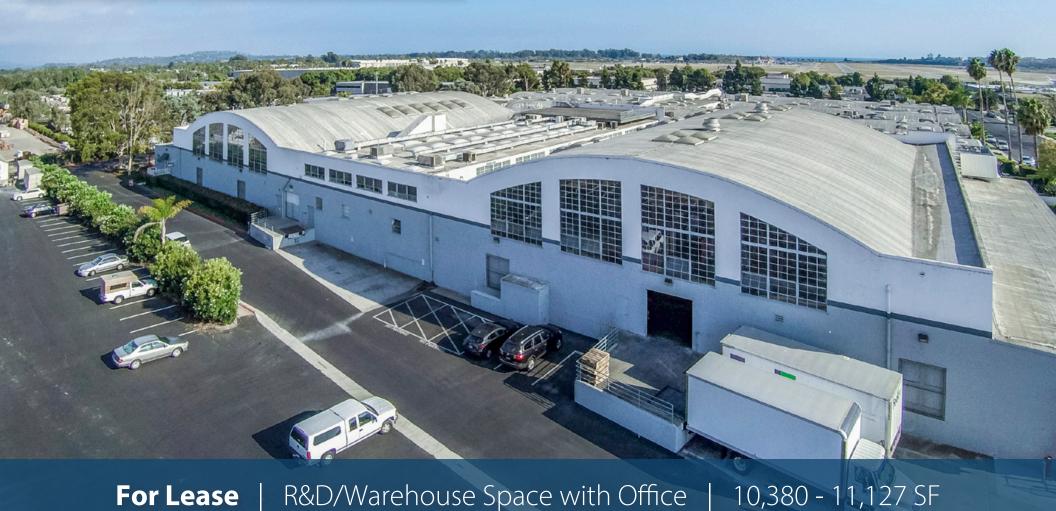

## PROPERTY SUMMARY Great warehouse and office space in the heart of Goleta near the airport, UCSB, and future Goleta Transit Center. **Unit 2** is a versatile R&D/industrial space with high ceilings, access to multiple dock-high loading positions, and partitioned warehouse area.

satile R&D/industrial space with high ceilings, access to multiple dock-high loading positions, and partitioned warehouse area. **Unit 8** is a flexible R&D/industrial/office space with high ceilings. **Unit 11** is bright and airy second-floor office space with a good mix of open area and private offices.

|         | Floor     | Size      | Ceiling | Available |
|---------|-----------|-----------|---------|-----------|
| Unit 2  | Ground    | 11,127 SF | 20′     | Now       |
| Unit 8  | Ground    | 10,467 SF | 27′     | Now       |
| Unit 11 | Mezzanine | 10,380 SF | 12'     | Now       |
|         |           |           |         |           |