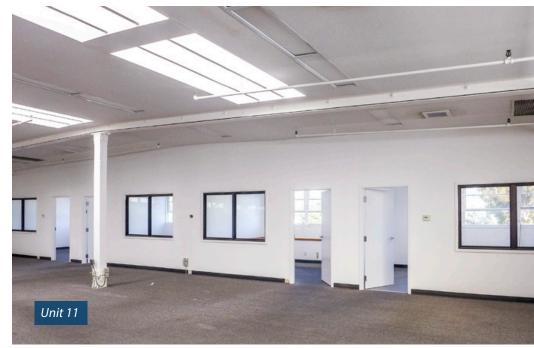

satile R&D/industrial space with high ceilings, access to multiple dock-high loading positions, and partitioned warehouse area. **Unit 8** is a flexible R&D/industrial/office space with high ceilings. **Unit 11** is bright and airy second-floor office space with a good mix of open area and private offices.

|         | Floor     | Size      | Ceiling | Available |
|---------|-----------|-----------|---------|-----------|
| Unit 2  | Ground    | 11,127 SF | 20′     | Now       |
| Unit 8  | Ground    | 10,467 SF | 27′     | Now       |
| Unit 11 | Mezzanine | 10,380 SF | 12'     | Now       |
|         |           |           |         |           |