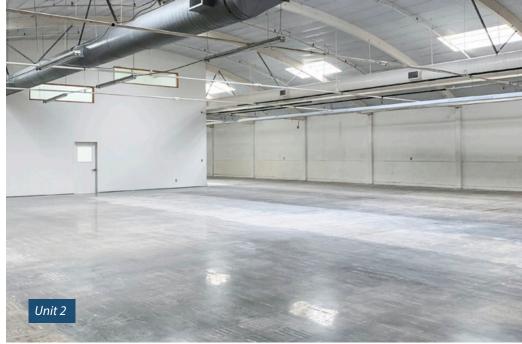

## PROPERTY SUMMARY Great warehouse and office space in the heart of Goleta near the airport, UCSB, and future Goleta Transit Center. **Unit 2** is a versatile R&D/industrial space with high ceilings, access to multiple dock-high loading positions, and partitioned warehouse area.

satile R&D/industrial space with high ceilings, access to multiple dock-high loading positions, and partitioned warehouse area. **Unit 8** is a flexible R&D/industrial/office space with high ceilings. **Unit 11** is bright and airy second-floor office space with a good mix of open area and private offices.