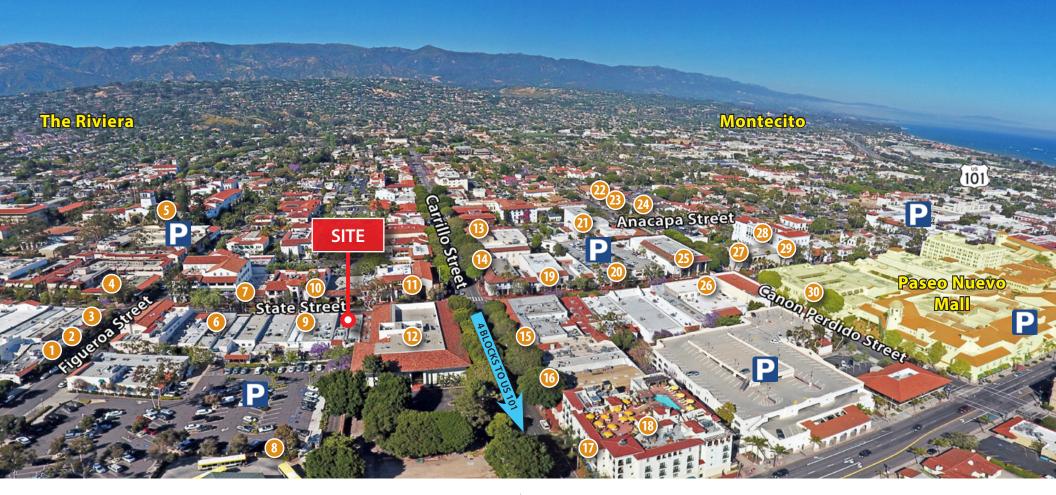

## **AMENITIES** WITHIN TWO BLOCKS

- 1. Savoy Cafe & Deli
- 2. Los Arroyos Mexican
- 3. Dune Coffee
- 4. La Arcada
- 5. County Courthouse
- 6. L'Antica Pizzeria

- 7. FedEx Office
- 8. Metro Transit Center
- 9. Lilac Patisserie
- 10. Chase Restaurant
- 11. Montecito Bank & Trust
- 12. Amazon (offices)

- 13. US Bank
- 14. South Coast Deli
- 15. Restaurant Roy
- 16. Gold's Gym
- 17. Finch & Fork
- 18. Kimpton Canary Hotel

- 19. Apple Store
- 20. Metropolitan Theaters
- 21. Lobero Theatre
- 22. Handlebar Coffee
- 23. Three Pickles Deli
- 24. Post Office

- 25. Marshalls
- 26. Cali-Forno Pizza
- 27. Bank of America
- 28. Intermezzo Wine Bar
- 29. 24 Hour Fitness
- 30. The Blue Owl

Experience. Integrity. Trust. Since 1993

Christos Celmayster 805.898.4388 christos@hayescommercial.com