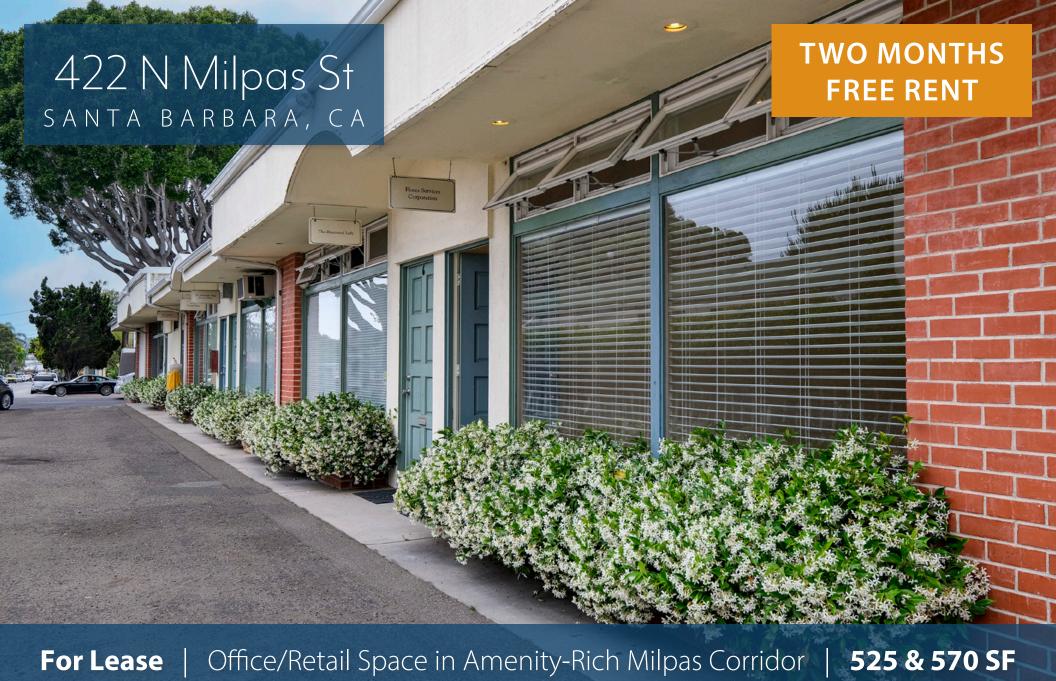

## PROPERTY SUMMARY

These affordable office/retail spaces are on the ground floor of a freestanding multitenant building in the heart of the Milpas Corridor. The Santa Barbara Bowl, Trader Joes, Los Agaves, and CVS are all within close proximity. Suites feature an abundance of natural light and include a private restroom, new flooring, new paint, and onsite parking.

> 525 and 570 SF Size:

First two months free Rate:

> (with 1+ year lease); \$2.75 MGR thereafter

Available: Now

Term: 2 - 3 years

On-site Parking:

> **HVAC:** Yes

One private in each suite **Restrooms:** 