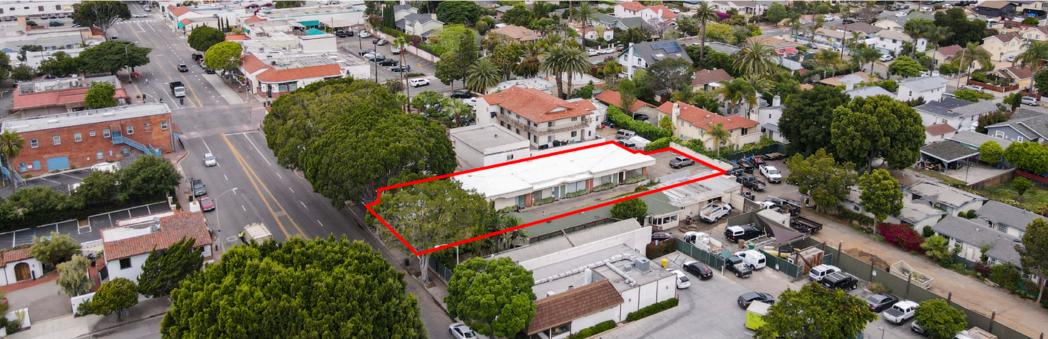

## PROPERTY SUMMARY

These affordable office/retail spaces are on the ground floor of a freestanding multitenant building in the heart of the Milpas Corridor. The Santa Barbara Bowl, Trader Joes, Los Agaves, and CVS are all within close proximity. Suites feature an abundance of natural light and include a private restroom, new flooring, new paint, and onsite parking.