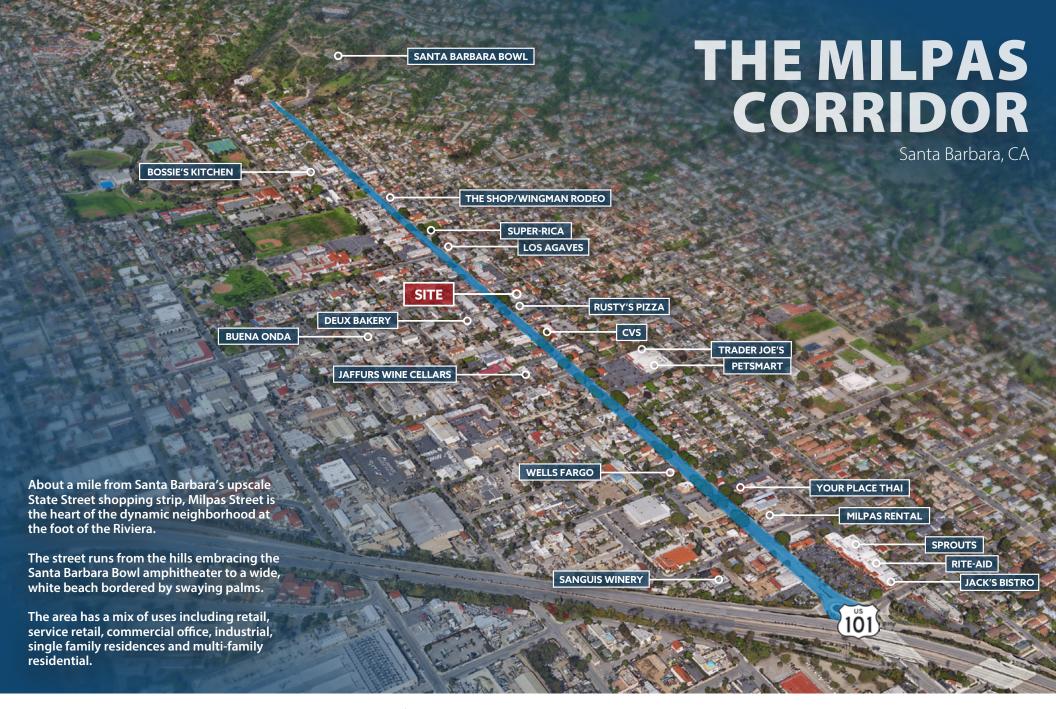

## PROPERTY SUMMARY

These affordable office/retail spaces are on the ground floor of a freestanding multitenant building in the heart of the Milpas Corridor. The Santa Barbara Bowl, Trader Joes, Los Agaves, and CVS are all within close proximity. Suites feature an abundance of natural light and include a private restroom, new flooring, new paint, and onsite parking.