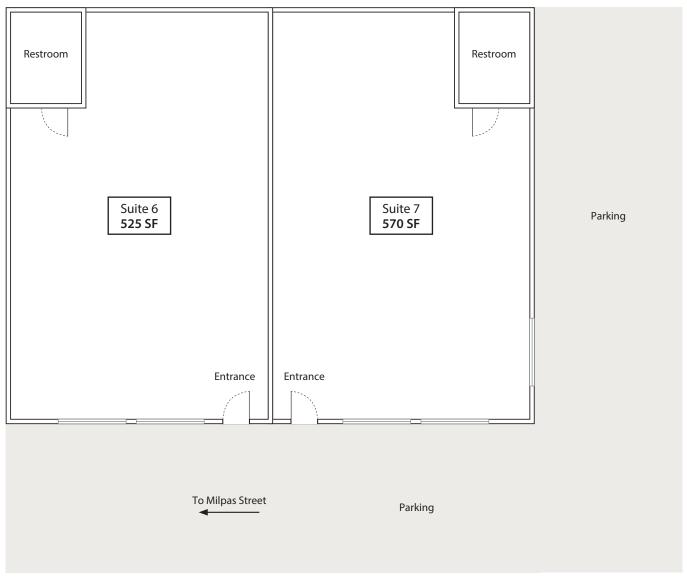

## FLOOR PLAN

Note: Floor plan not to scale.

Experience. Integrity. Trust. Since 1993

Experience. Integrity. Trust. Since 1993

> 525 and 570 SF Size:

First two months free Rate:

> (with 1+ year lease); \$2.75 MGR thereafter

Available: Now

Term: 2 - 3 years

On-site Parking:

> **HVAC:** Yes

One private in each suite **Restrooms:** 