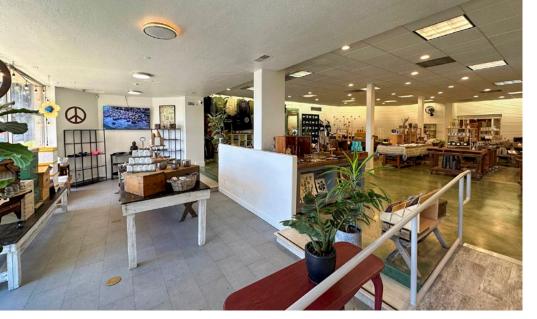

**Parking:** 4 striped spaces, with

potential reciprocal

arrangement with neighbor

**Zoning:** C-G

**Showings:** Call listing agent

**CSO:** 2.5%

PROPERTY SUMMARY

Freestanding and updated retail building with good signage and State Street frontage, positioned among multiple shopping centers. The subject is directly across from the heavily trafficked exit from Loreto Plaza (including Gelson's Market, Jersey Mike's Subs, Fantastic Sam's, Harry's Plaza Cafe and Chaucer's Books). Located just one mile from US 101 access and three miles from downtown Santa Barbara.