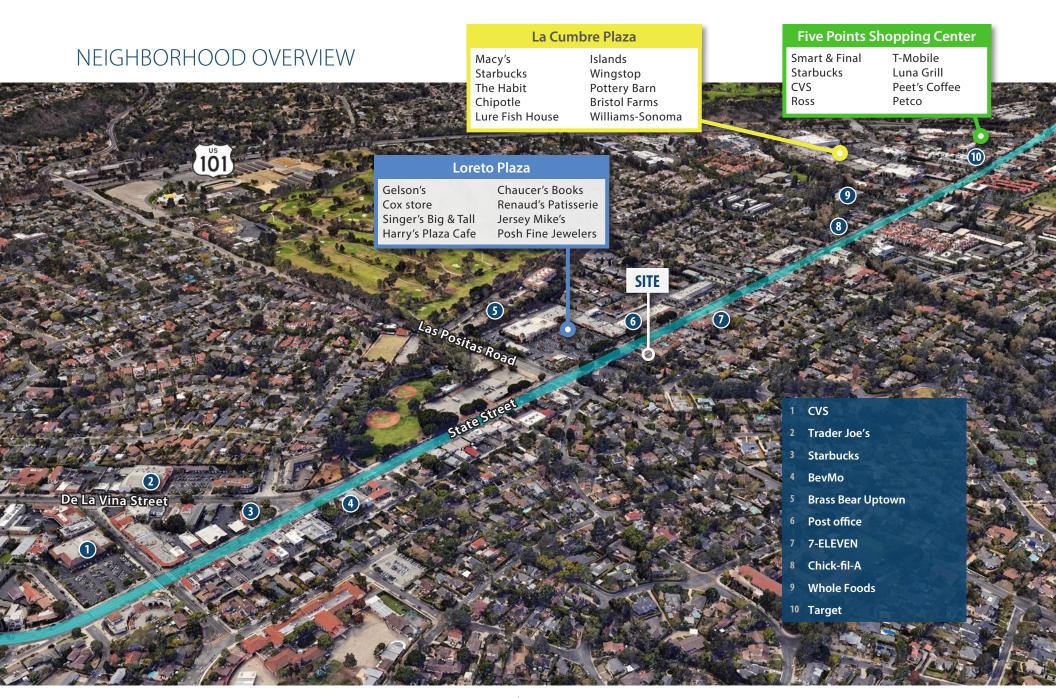

**Parking:** 4 striped spaces, with

potential reciprocal

arrangement with neighbor

**Zoning:** C-G

**Showings:** Call listing agent

**CSO:** 2.5%

PROPERTY SUMMARY

Freestanding and updated retail building with good signage and State Street frontage, positioned among multiple shopping centers. The subject is directly across from the heavily trafficked exit from Loreto Plaza (including Gelson's Market, Jersey Mike's Subs, Fantastic Sam's, Harry's Plaza Cafe and Chaucer's Books). Located just one mile from US 101 access and three miles from downtown Santa Barbara.