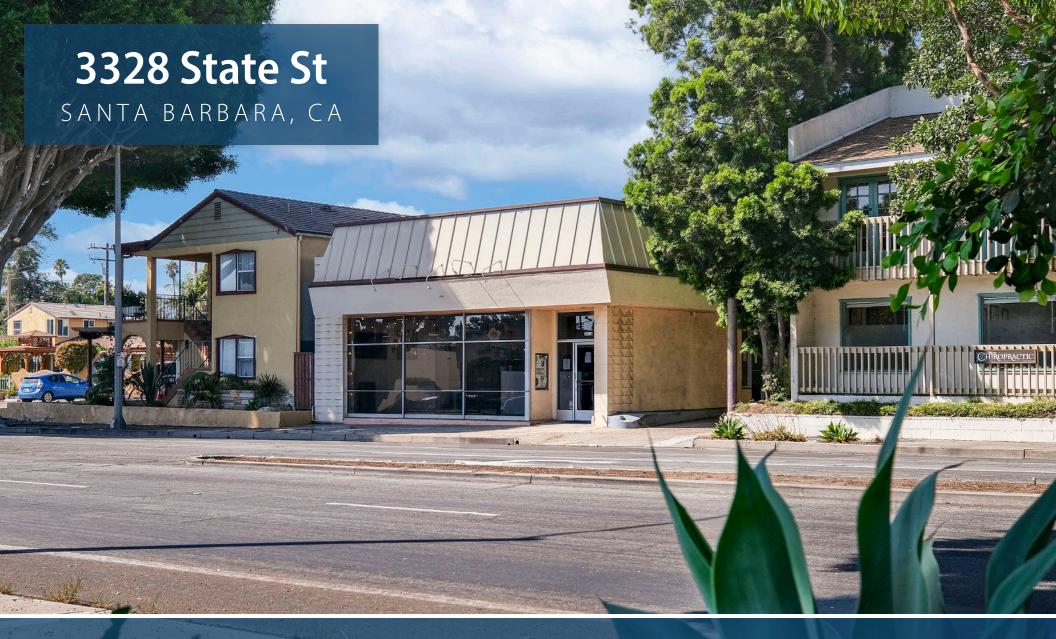

## PROPERTY DETAILS

Address: 3328 State St, Santa Barbara

**Building Size:** 3,150 SF approximately

**Lot Size** 6,969 SF **Rate:** \$2.75 MGR

Utilities: Tenant
Available: Now
Term: 2-5 years

HVAC: Yes Restroom: One

**Parking:** 4 striped spaces, with

potential reciprocal

arrangement with neighbor

**Zoning:** C-G

**Showings:** Call listing agent

**CSO:** 2.5%

PROPERTY SUMMARY

Freestanding and updated retail building with good signage and State Street frontage, positioned among multiple shopping centers. The subject is directly across from the heavily trafficked exit from Loreto Plaza (including Gelson's Market, Jersey Mike's Subs, Fantastic Sam's, Harry's Plaza Cafe and Chaucer's Books). Located just one mile from US 101 access and three miles from downtown Santa Barbara.