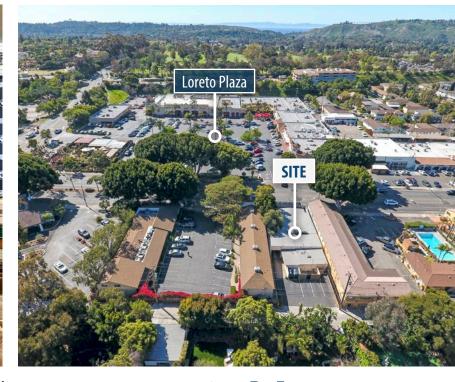

**Parking:** 4 striped spaces, with

potential reciprocal

arrangement with neighbor

**Zoning:** C-G

**Showings:** Call listing agent

**CSO:** 2.5%

PROPERTY SUMMARY

Freestanding and updated retail building with good signage and State Street frontage, positioned among multiple shopping centers. The subject is directly across from the heavily trafficked exit from Loreto Plaza (including Gelson's Market, Jersey Mike's Subs, Fantastic Sam's, Harry's Plaza Cafe and Chaucer's Books). Located just one mile from US 101 access and three miles from downtown Santa Barbara.

Loreto Plaza

Christos Celmayster 805.898.4388

christos@hayescommercial.com lic. 01342996

Experience. Integrity. Trust. Since 1993

Experience. Integrity. Trust. Since 1993

Christos Celmayster 805.898.4388 christos@hayescommercial.com lic. 01342996