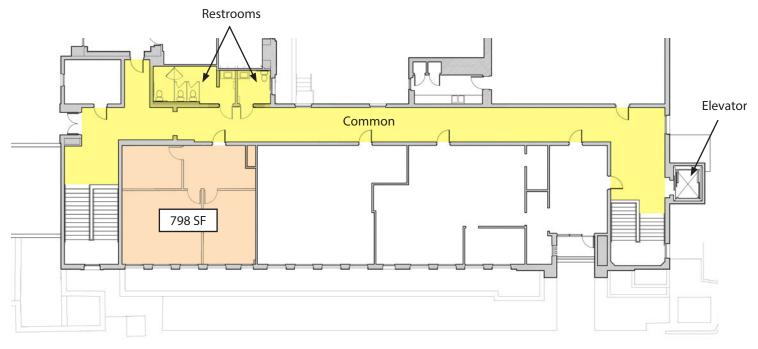

For Lease | Office Suites on Tranquil, Historic Campus | 798 or 962 SF

Experience. Integrity. Trust. Since 1993

Kristopher Roth 805.898.4361 kris@hayescommercial.com lic. 01482732





Experience. Integrity. Trust. Since 1993

Kristopher Roth 805.898.4361 kris@hayescommercial.com lic. 01482732





Experience. Integrity. Trust. Since 1993

**Kristopher Roth** 805.898.4361

kris@hayescommercial.com lic. 01482732



## 2020 APS, SUITE 223





Experience. Integrity. Trust. Since 1993

## Kristopher Roth 805.898.4361 kris@hayescommercial.com lic. 01482732



Christos Celmayster 805.898.4388 christos@hayescommercial.com lic. 01342996











Experience. Integrity. Trust. Since 1993

Kristopher Roth 805.898.4361 kris@hayescommercial.com lic. 01482732





Experience. Integrity. Trust. Since 1993

Kristopher Roth 805.898.4361

kris@hayescommercial.com lic. 01482732