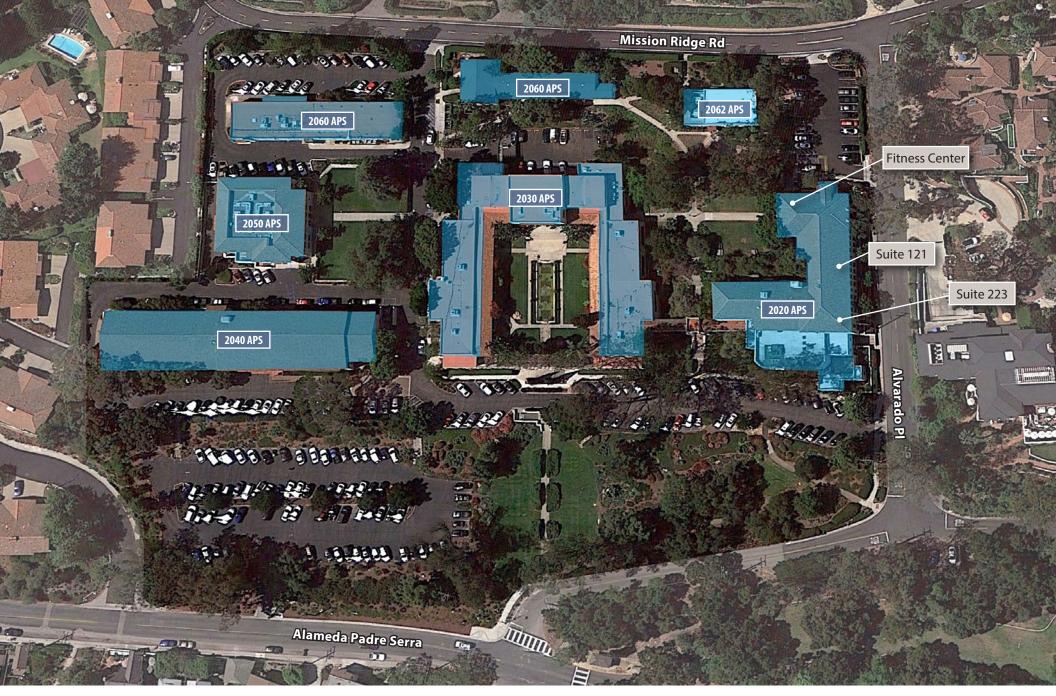

For Lease | Office Suites on Tranquil, Historic Campus | 798 or 962 SF

Experience. Integrity. Trust. Since 1993

Kristopher Roth 805.898.4361 kris@hayescommercial.com lic. 01482732





Experience. Integrity. Trust. Since 1993

Kristopher Roth 805.898.4361 kris@hayescommercial.com lic. 01482732





Experience. Integrity. Trust. Since 1993

**Kristopher Roth** 805.898.4361

kris@hayescommercial.com lic. 01482732



## 2020 APS, SUITE 223





Experience. Integrity. Trust. Since 1993

## Kristopher Roth 805.898.4361 kris@hayescommercial.com lic. 01482732



Christos Celmayster 805.898.4388 christos@hayescommercial.com lic. 01342996











Experience. Integrity. Trust. Since 1993

Kristopher Roth 805.898.4361 kris@hayescommercial.com lic. 01482732





Experience. Integrity. Trust. Since 1993

Kristopher Roth 805.898.4361

kris@hayescommercial.com lic. 01482732