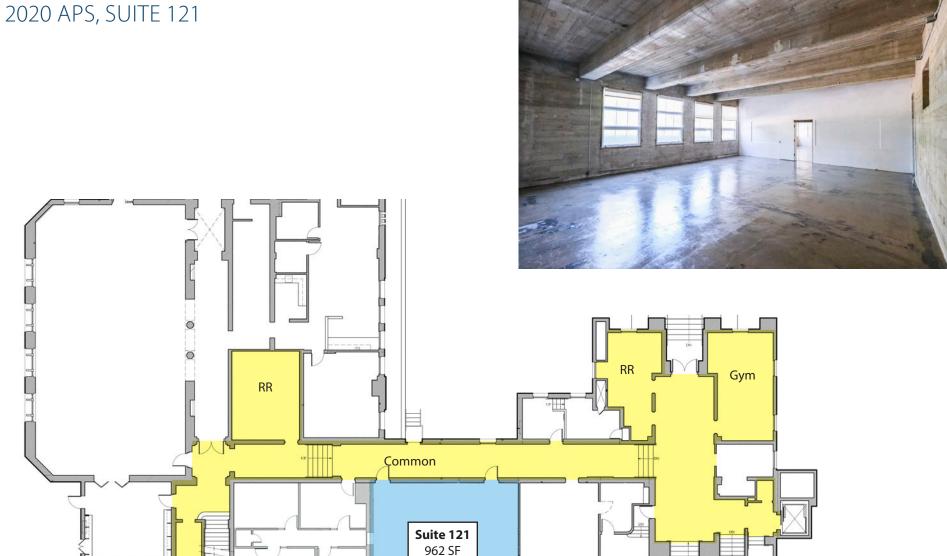

For Lease | Office Suites on Tranquil, Historic Campus | 798 or 962 SF

Experience. Integrity. Trust. Since 1993

Kristopher Roth 805.898.4361 kris@hayescommercial.com lic. 01482732

Experience. Integrity. Trust. Since 1993