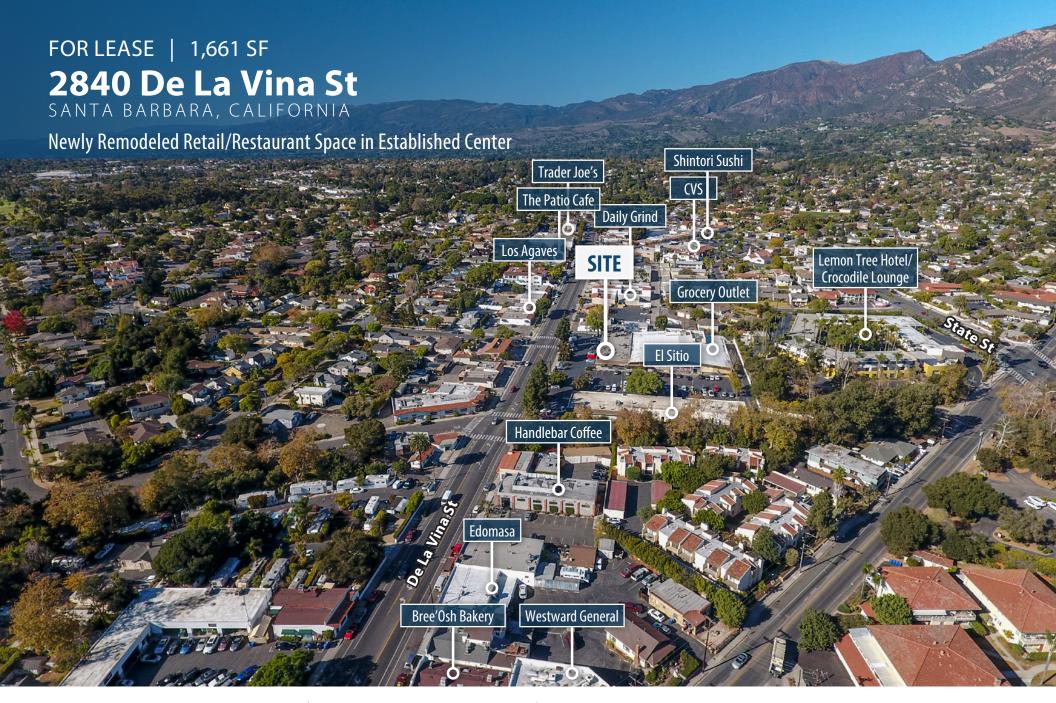

# UPPER DE LA VINA neighborhood

Experience. Integrity. Trust. Since 1993

**Kristopher Roth** 805.898.4361 kris@hayescommercial.com lic. 01482732

The subject property is situated in the Upper De La Vina Corridor, a highly trafficked and walkable sub-market consisting of popular restaurants, coffee shops, and services.

The surrounding residential areas of San Roque, Samarkand, and Hope Ranch provide outstanding neighborhood demographics for restaurant or retail. It has become a burgeoning center of new energy and businesses in recent years, with retailers like **Trader Joe's** and beloved local favorites like **Los Agaves** joined by newer restaurants and coffee shops that have succeeded elsewhere in town, moving to this area in recent years. Popular, lively spots like Handlebar Coffee, Bree'osh Bakery, and Yellow Belly continue to enjoy success as new retailers like Westward General and Alamar Barbershop join the neighborhood. Validation **Ale** just leased the adjacent space, building on the success they have found in the Funk Zone.

In addition to dining and shopping amenities, the subject property is close to US 101, Highway 154, two major medical facilities and downtown Santa Barbara.