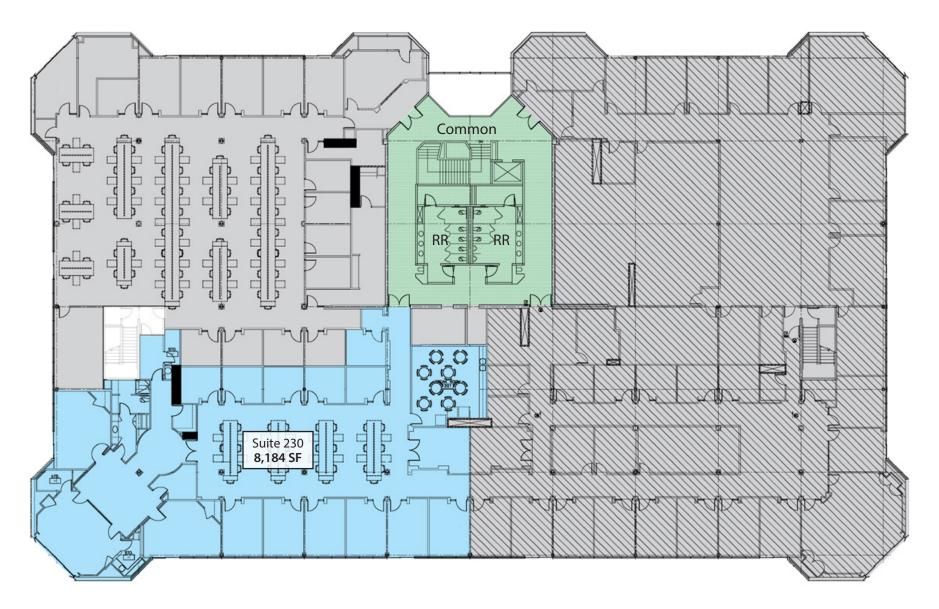

## SECOND FLOOR PLAN — SUITE 230

*Experience. Integrity. Trust. Since* 1993

| Suite:         | 230                                                                                                                      |
|----------------|--------------------------------------------------------------------------------------------------------------------------|
| Size:          | 8,148 SF                                                                                                                 |
| Floor:         | Second                                                                                                                   |
| Rate:          | \$1.65 NNN (.54)                                                                                                         |
| Utilities:     | \$0.22 psf                                                                                                               |
| Available:     | Now                                                                                                                      |
| Term:          | 3-5 years                                                                                                                |
| Zoning:        | OI (Office and Institutional)                                                                                            |
| Parking:       | 3.4/1,000 SF                                                                                                             |
| HVAC:          | Yes                                                                                                                      |
| Amenities:     | On-site gym, basketball court,<br>sand volleyball court, koi pond<br>and beautifully landscaped<br>outdoor seating areas |
| Furniture:     | Potentially available                                                                                                    |
| Restrooms:     | Two sets, common                                                                                                         |
| Other Tenants: | IBM, CIO Solutions, Tobin Lucks,<br>Applied Research Associates,<br>Aerotek                                              |
| To Show:       | Call listing agents                                                                                                      |