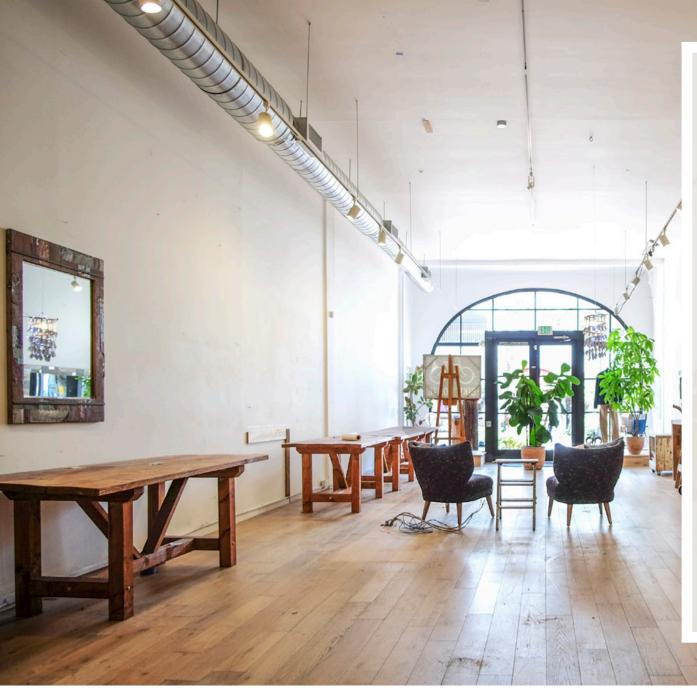

## PROPERTY SUMMARY

This prime storefront on the desirable 900 block of State Street is less than a block from both Paseo Nuevo Mall and the busiest intersection in downtown Santa Barbara. The space includes a beautifully arched storefront, high ceilings and good frontage to draw in the heavy foot traffic on the more desirable, shaded side of State Street.