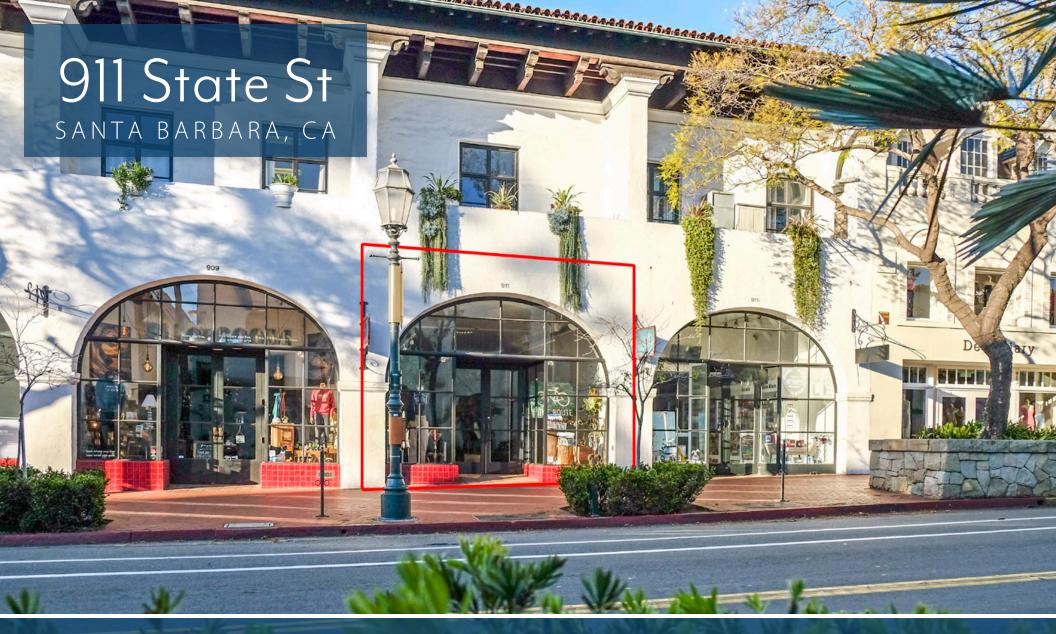

For Lease | Downtown Retail Storefront in High-Traffic Corridor | 2,175 SF

Experience. Integrity. Trust. Since 1993

Caitlin Hensel 805.898.4374 caitlin@hayescommercial.com lic. 01893341

## PROPERTY SUMMARY

This prime storefront on the desirable 900 block of State Street is less than a block from both Paseo Nuevo Mall and the busiest intersection in downtown Santa Barbara. The space includes a beautifully arched storefront, high ceilings and good frontage to draw in the heavy foot traffic on the more desirable, shaded side of State Street.