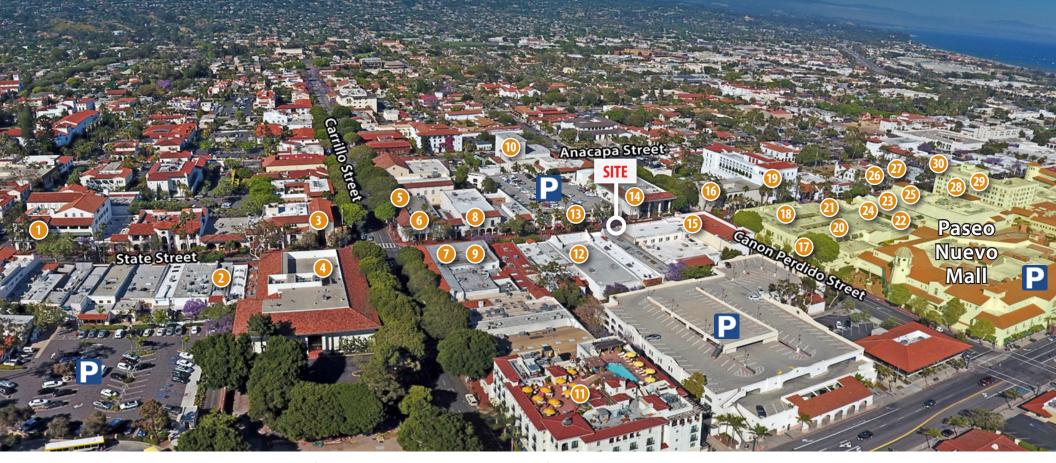

## NEIGHBORHOOD OVERVIEW

- 1. FedEx Office Print Center
- 2. Sprint Store
- 3. Montecito Bank & Trust
- 4. South Coast Deli
- 5. Amazon
- 6. US Bank

- 7. Brandy Melville
- 8. Apple Store
- 9. Creamistry
- 10. Lobero Theatre
- 11. Kimpton Canary Hotel
- 12. Tilly's

- 13. MTC Theaters
- 14. Marshalls
- 15. Cali-Forno Pizzeria
- 16. Bank of America
- 17. The Blue Owl
- 18. H&M

- 19. 24 Hour Fitness
- 20. T-Mobile
- 21. MAC Cosmetics
- 22. Pickles & Swiss
- 23. Caje Coffee
- 24. Sushi Tyme

- 25. Zumiez
- 26. Bluemercury
- 27. Lululemon
- 28. Banana Republic
- 29. Urban Flea Market
- 30. Blenders in the Grass

Experience. Integrity. Trust. Since 1993

Caitlin Hensel 805.898.4374 caitlin@havescommercial