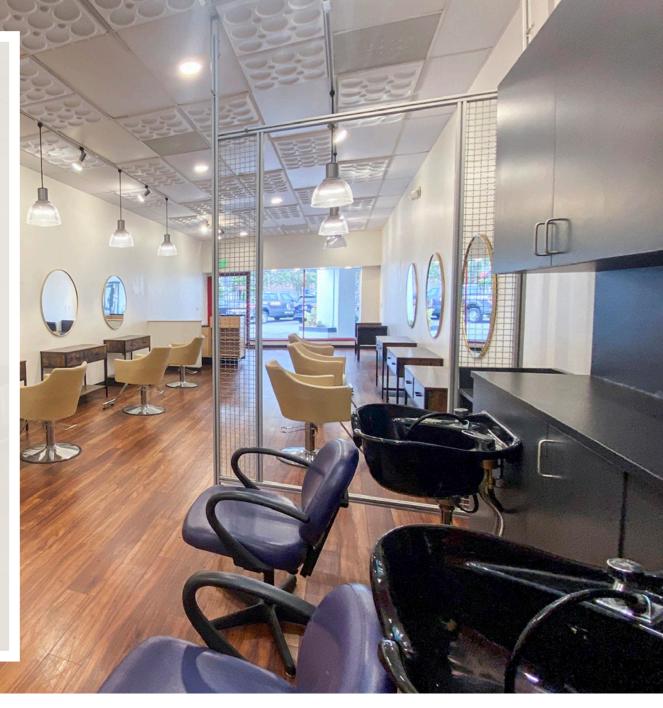

#### PROPERTY SUMMARY

Former Supercuts space is move-in ready, perfect for a wide range of uses including hair & beauty salon, barbershop, nail salon, or health spa. All FF&E potentially available. Situated in a well-traveled Upper State Street location in Ontare Plaza, between the Gelson's and Whole Foods shopping centers, near the recently completed Estancia project. Join Baskin-Robbins, T-Mobile and Rudy's Mexican.