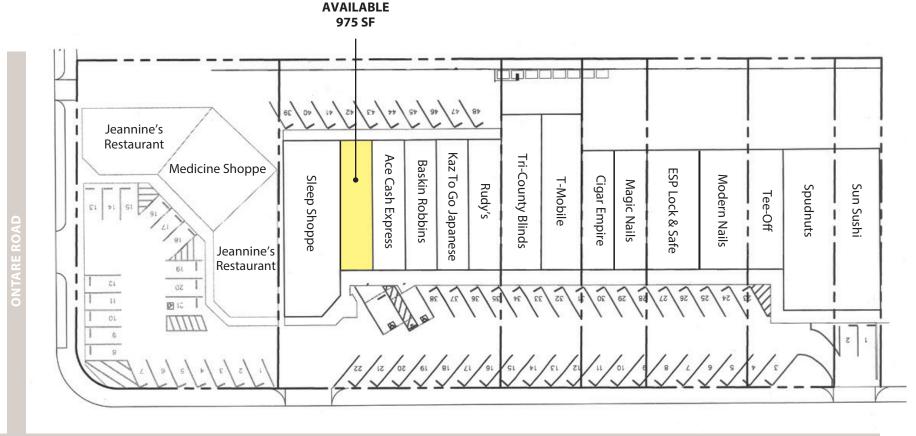

SITE PLAN

**STATE STREET** 

*Experience. Integrity. Trust. Since* 1993

Dylan Ward 805.898.4392 dylan@hayescommercial.com lic. 01472452

P.3 6/2/23 The information contained herein has been obtained from the owner of the property or from other sources deemed reliable. We have no reason to doubt its accuracy, but we do not guarantee it.

#### PROPERTY SUMMARY

Former Supercuts space is move-in ready, perfect for a wide range of uses including hair & beauty salon, barbershop, nail salon, or health spa. All FF&E potentially available. Situated in a well-traveled Upper State Street location in Ontare Plaza, between the Gelson's and Whole Foods shopping centers, near the recently completed Estancia project. Join Baskin-Robbins, T-Mobile and Rudy's Mexican.