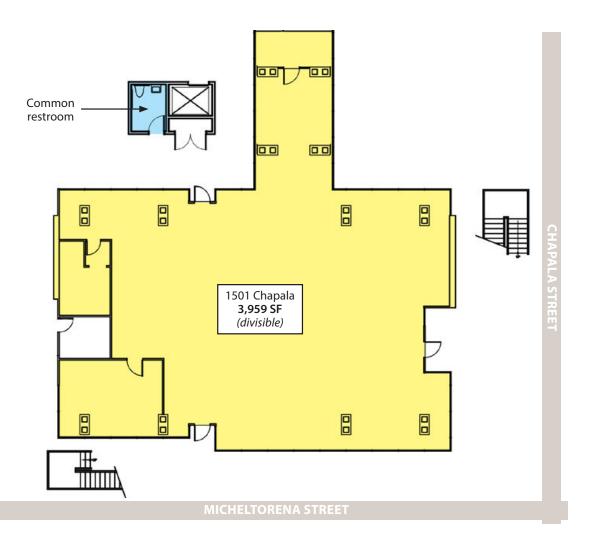

## FIRST FLOOR PLAN

*Experience. Integrity. Trust. Since 1993* 

|                             | Space:      | <u>1501</u>                             | <u>1515</u>                          | <u>1517</u> |  |  |
|-----------------------------|-------------|-----------------------------------------|--------------------------------------|-------------|--|--|
|                             | Size:       | 3,959 SF<br>(Divisible)                 | <b>3,225 SF</b><br>(Can be combine   | 1,839 SF    |  |  |
|                             | Floor:      | First                                   | Second                               | Second      |  |  |
| Rate: \$2.25 NNN (.73)      |             |                                         | (.73)                                |             |  |  |
|                             | Utilities:  | \$0.25 psf                              |                                      |             |  |  |
|                             | Available:  | ailable: Immediately   Term: 3-10 years |                                      |             |  |  |
|                             | Term:       |                                         |                                      |             |  |  |
|                             | Parking:    | 2.0/1,000 SF                            |                                      |             |  |  |
| (                           | itchenette: | Yes                                     |                                      |             |  |  |
|                             | Restrooms:  | Common c<br>(including                  | on each f <mark>lo</mark> or<br>ADA) |             |  |  |
|                             | HVAC:       | /AC: Yes, throughout                    |                                      |             |  |  |
| To Show: Call listing agent |             |                                         |                                      |             |  |  |
|                             |             |                                         |                                      |             |  |  |