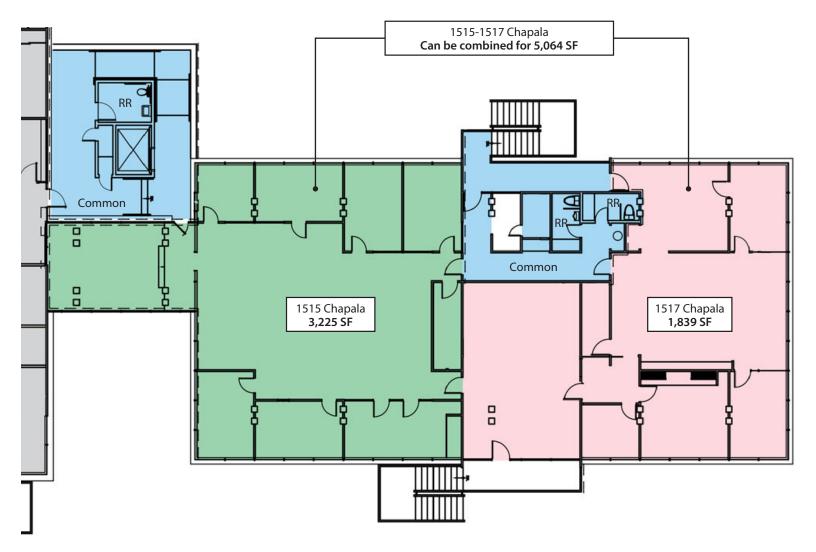

## SECOND FLOOR PLAN

*Experience. Integrity. Trust. Since 1993* 

|                             | Space:      | <u>1501</u>                             | <u>1515</u>                          | <u>1517</u> |  |  |
|-----------------------------|-------------|-----------------------------------------|--------------------------------------|-------------|--|--|
|                             | Size:       | 3,959 SF<br>(Divisible)                 | <b>3,225 SF</b><br>(Can be combine   | 1,839 SF    |  |  |
|                             | Floor:      | First                                   | Second                               | Second      |  |  |
| Rate: \$2.25 NNN (.73)      |             |                                         | (.73)                                |             |  |  |
|                             | Utilities:  | \$0.25 psf                              |                                      |             |  |  |
|                             | Available:  | ailable: Immediately   Term: 3-10 years |                                      |             |  |  |
|                             | Term:       |                                         |                                      |             |  |  |
|                             | Parking:    | 2.0/1,000 SF                            |                                      |             |  |  |
| (                           | itchenette: | Yes                                     |                                      |             |  |  |
|                             | Restrooms:  | Common c<br>(including                  | on each f <mark>lo</mark> or<br>ADA) |             |  |  |
|                             | HVAC:       | /AC: Yes, throughout                    |                                      |             |  |  |
| To Show: Call listing agent |             |                                         |                                      |             |  |  |
|                             |             |                                         |                                      |             |  |  |