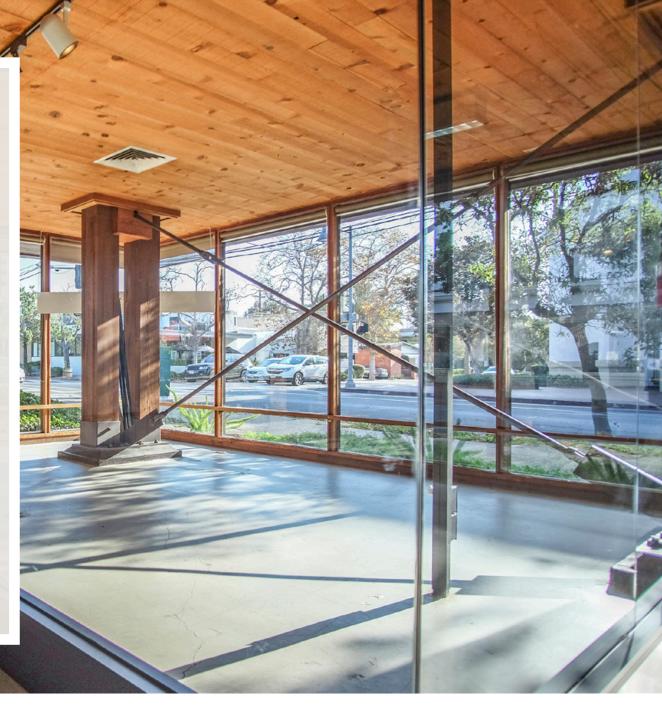

### **PROPERTY SUMMARY**

These spaces provide a convenient downtown location and creative office features such as an open floor plan, exposed wood ceiling, polished concrete floor, and glass walls. Employees will love the array of lunch options and amenities within a few blocks of this location on the edge of Santa Barbara's theater and arts district. The property has reserved parking on-site, mature shade trees, and timeless wood-and-glass architecture.