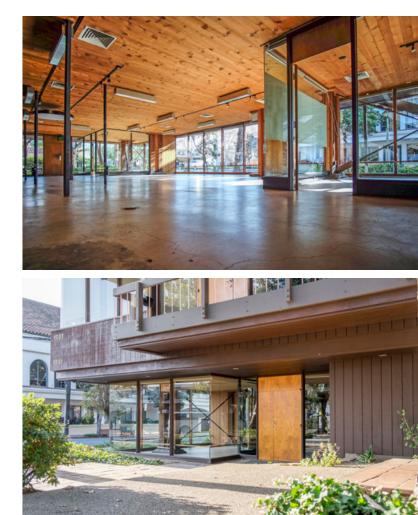

### **PROPERTY SUMMARY**

These spaces provide a convenient downtown location and creative office features such as an open floor plan, exposed wood ceiling, polished concrete floor, and glass walls. Employees will love the array of lunch options and amenities within a few blocks of this location on the edge of Santa Barbara's theater and arts district. The property has reserved parking on-site, mature shade trees, and timeless wood-and-glass architecture.