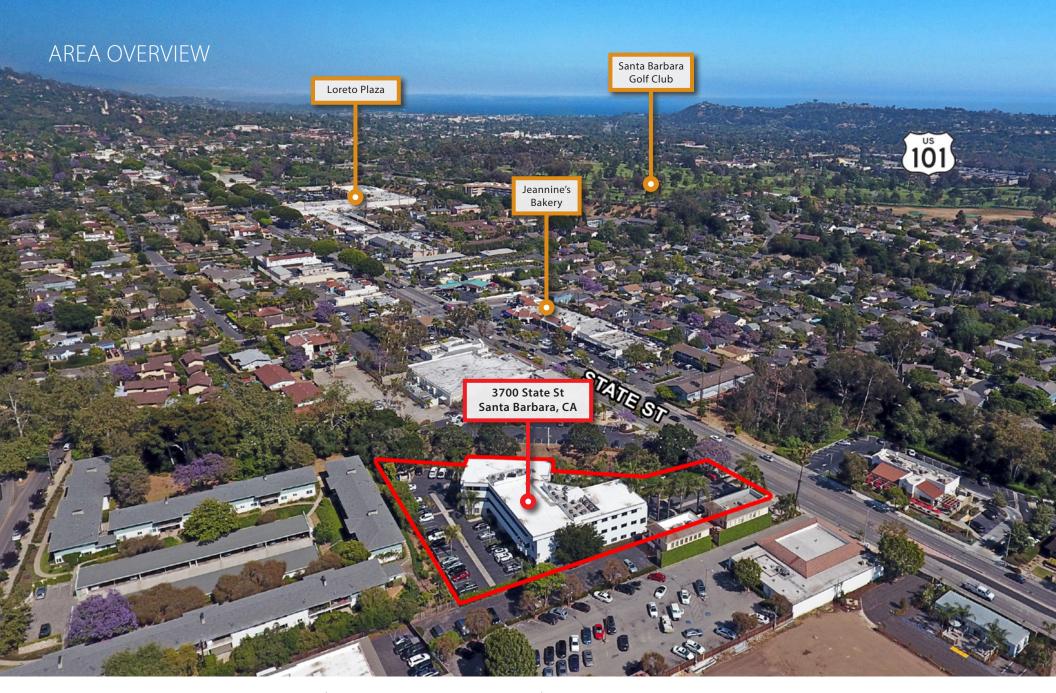

## PROPERTY SUMMARY

Arguably the finest professional Class A office building in the neighborhood. These efficient suites offers ample natural light, first-class improvements, excellent parking, and views of State Street and the Santa Barbara mountains. Tenants in the building include Fidelity National Title, Channel Wealth, Chicago Title, and CMG Mortgage.