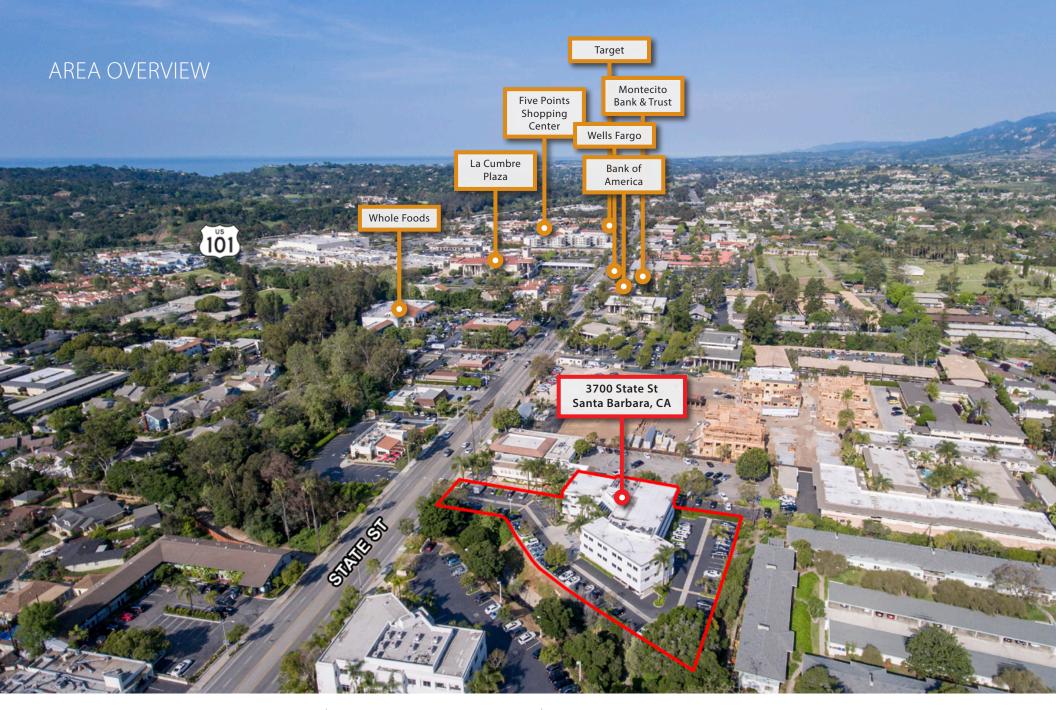

## PROPERTY SUMMARY

Arguably the finest professional Class A office building in the neighborhood. These efficient suites offers ample natural light, first-class improvements, excellent parking, and views of State Street and the Santa Barbara mountains. Tenants in the building include Fidelity National Title, Channel Wealth, Chicago Title, and CMG Mortgage.