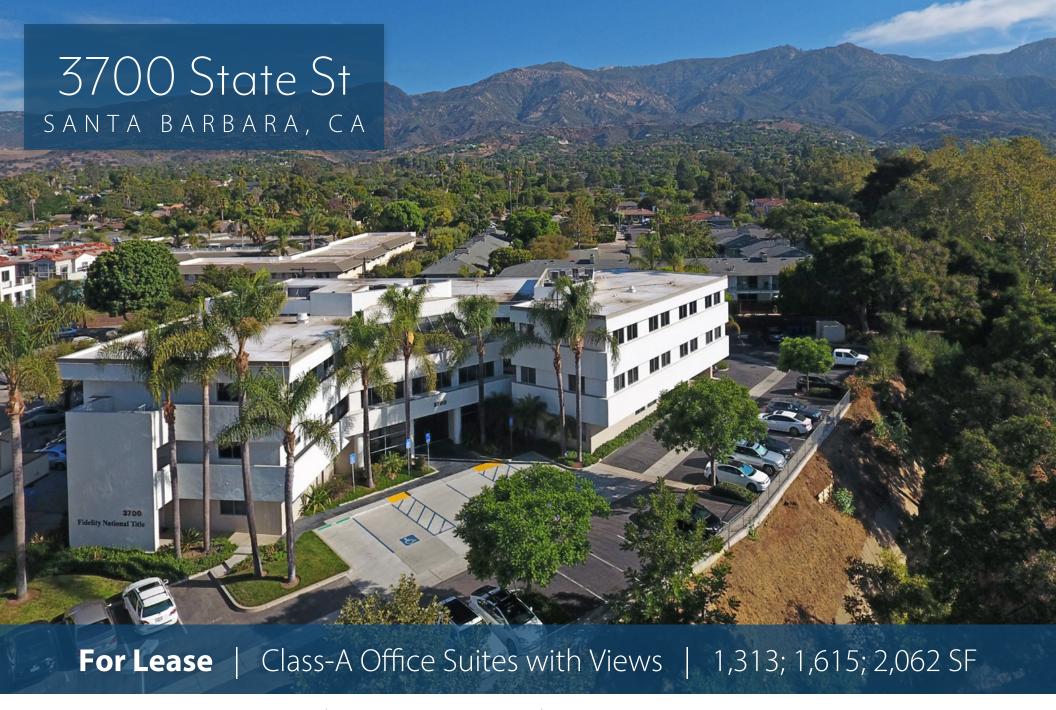

## PROPERTY SUMMARY

Arguably the finest professional Class A office building in the neighborhood. These efficient suites offers ample natural light, first-class improvements, excellent parking, and views of State Street and the Santa Barbara mountains. Tenants in the building include Fidelity National Title, Channel Wealth, Chicago Title, and CMG Mortgage.

| Suite:     | <u>210</u> | <u>220</u> | <u>350</u> |
|------------|------------|------------|------------|
| Size:      | 1,615 SF   | 1,313 SF   | 2,062 SF   |
| Available: | Now        | Now        | Now        |
| Floor:     | Second     | Second     | Third      |
| Rate       | \$2.75 NNN | \$2.75 NNN | \$2.85 NNN |