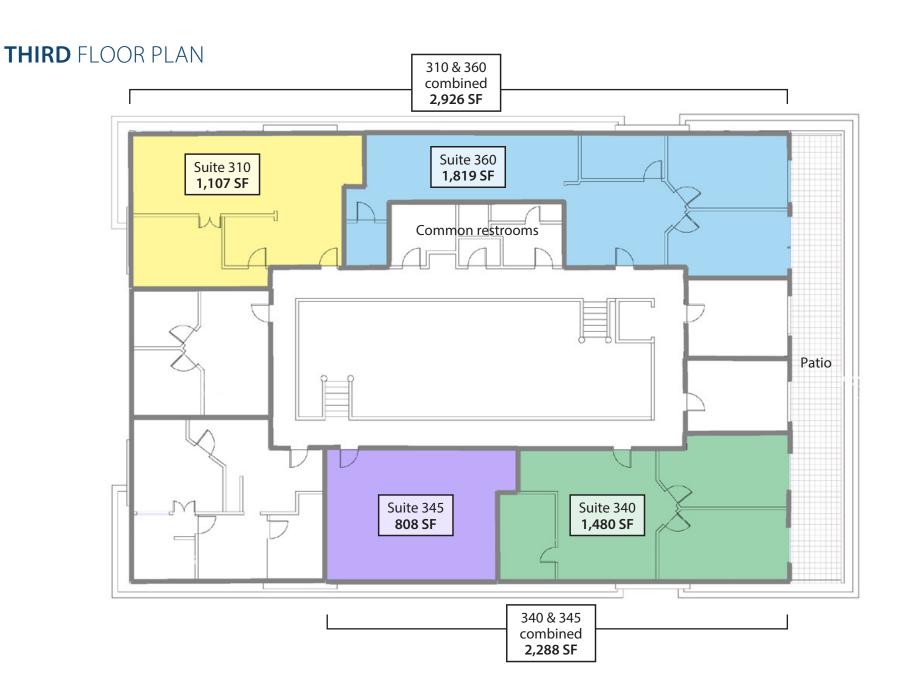

Experience. Integrity. Trust. Since 1993

Caitlin Hensel 805.898.4374 caitlin@hayescommercial.com lic. 01893341 Kristopher Roth 805.898.4361 kris@hayescommercial.com lic. 01482732





Experience. Integrity. Trust. Since 1993

Caitlin Hensel 805.898.4374 caitlin@hayescommercial.com lic. 01893341 Kristopher Roth 805.898.4361 kris@hayescommercial.com lic. 01482732





Experience. Integrity. Trust. Since 1993

## **Caitlin Hensel**

805.898.4374 caitlin@hayescommercial.com lic. 01893341

## **Kristopher Roth**

805.898.4361 kris@hayescommercial.com lic. 01482732





Experience. Integrity. Trust. Since 1993

**Caitlin Hensel** 805.898.4374 caitlin@hayescommercial.com lic. 01893341

**Kristopher Roth** 805.898.4361 kris@hayescommercial.com lic. 01482732