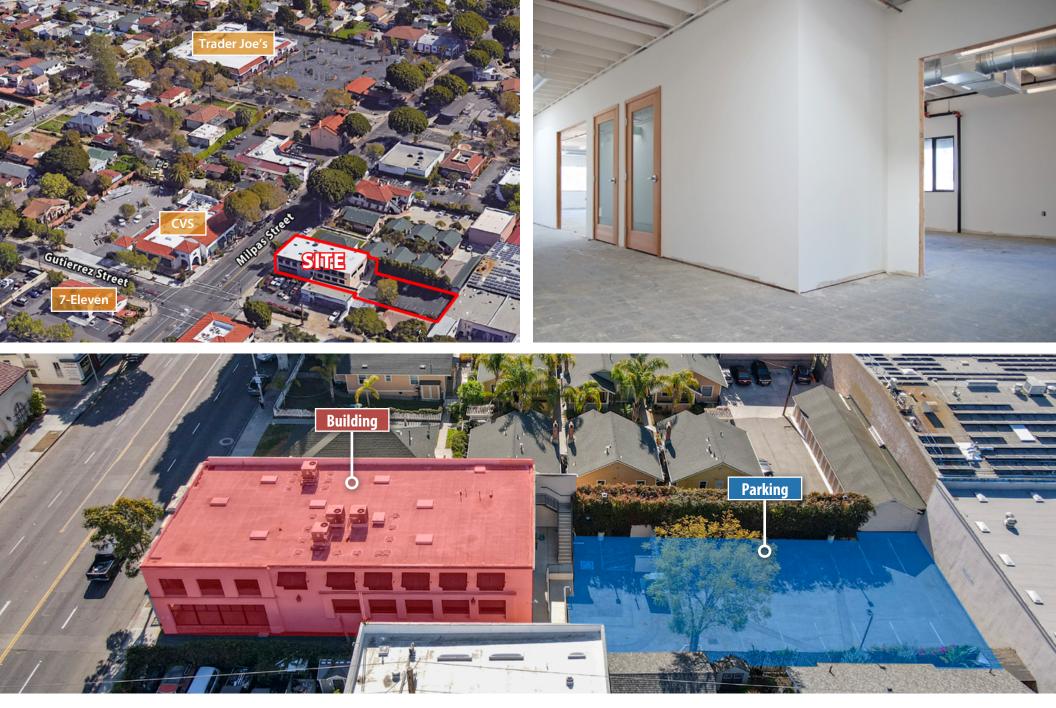

### PROPERTY SUMMARY

This affordable office space is on the second floor of a freestanding office/retail building in the heart of the Milpas Corridor, across from CVS and a block from Trader Joe's. The suites feature an abundance of natural light and will include all new finishes & fixtures, onsite parking and a common kitchenette/lounge area for all tenants.