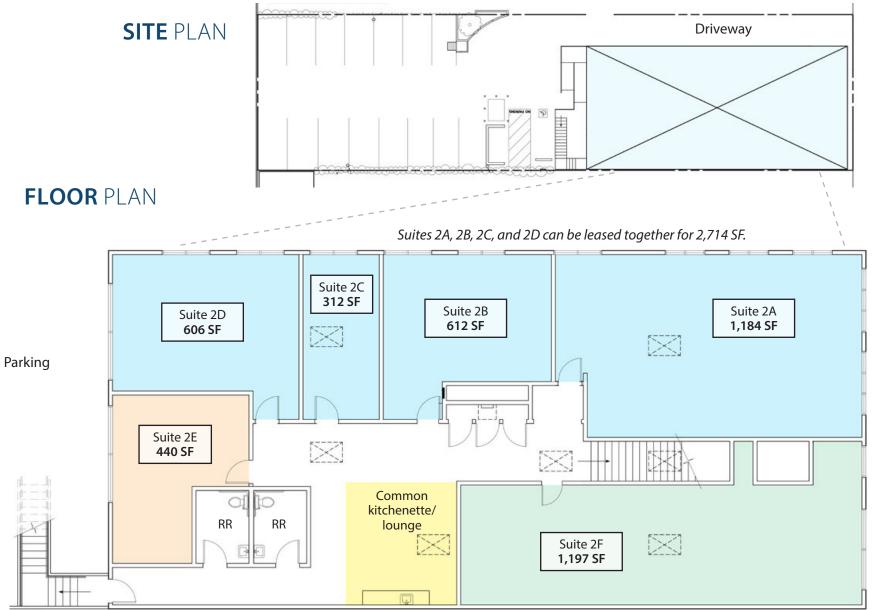

## NOW DIVISIBLE

NEW BUILDOUT COMING SOON

| <u>Suite</u>    | <u>Size</u>                                                                                                                                                      |
|-----------------|------------------------------------------------------------------------------------------------------------------------------------------------------------------|
| 2A              | 1,184 SF                                                                                                                                                         |
|                 | 612 SF                                                                                                                                                           |
|                 | 312 SF                                                                                                                                                           |
|                 | 606 SF                                                                                                                                                           |
|                 | 440 SF                                                                                                                                                           |
|                 | 1,197 SF                                                                                                                                                         |
| Second floor    | 4,350 SF                                                                                                                                                         |
| \$2.00 NNN (.60 | ))                                                                                                                                                               |
| Now             |                                                                                                                                                                  |
| 2 - 5 years     |                                                                                                                                                                  |
| Approx. 2/1,00  | 00 SF                                                                                                                                                            |
| Common          |                                                                                                                                                                  |
| GC              |                                                                                                                                                                  |
| Yes             |                                                                                                                                                                  |
| Yes             |                                                                                                                                                                  |
| Two shared or   | 2nd floor                                                                                                                                                        |
| 3%              |                                                                                                                                                                  |
| CLA             |                                                                                                                                                                  |
|                 | 2A<br>2B<br>2C<br>2D<br>2E<br>2F<br>Second floor<br>\$2.00 NNN (.60<br>Now<br>2 - 5 years<br>Approx. 2/1,00<br>Common<br>GC<br>Yes<br>Yes<br>Two shared or<br>3% |