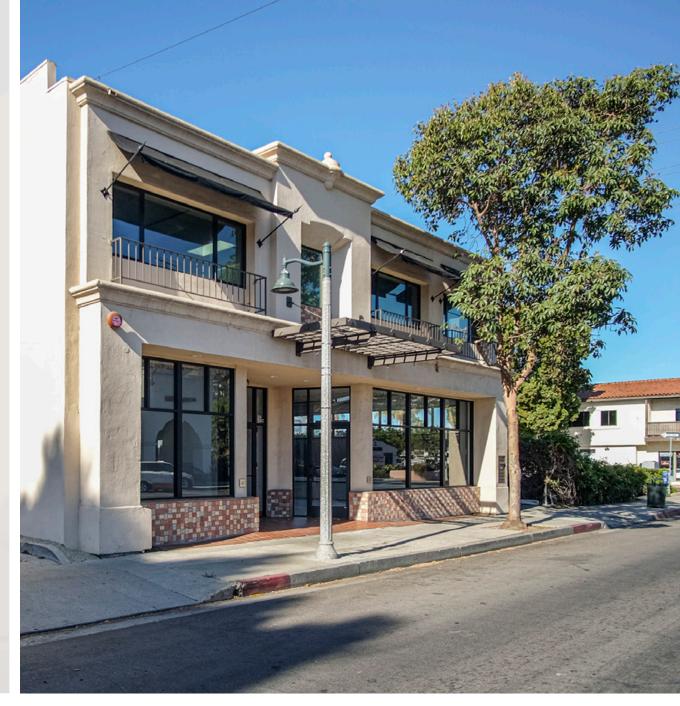

# 331 N Milpas St santa barbara, ca

### PROPERTY SUMMARY

This affordable office space is on the second floor of a freestanding office/retail building in the heart of the Milpas Corridor, across from CVS and a block from Trader Joe's. The suites feature an abundance of natural light and will include all new finishes & fixtures, onsite parking and a common kitchenette/lounge area for all tenants.