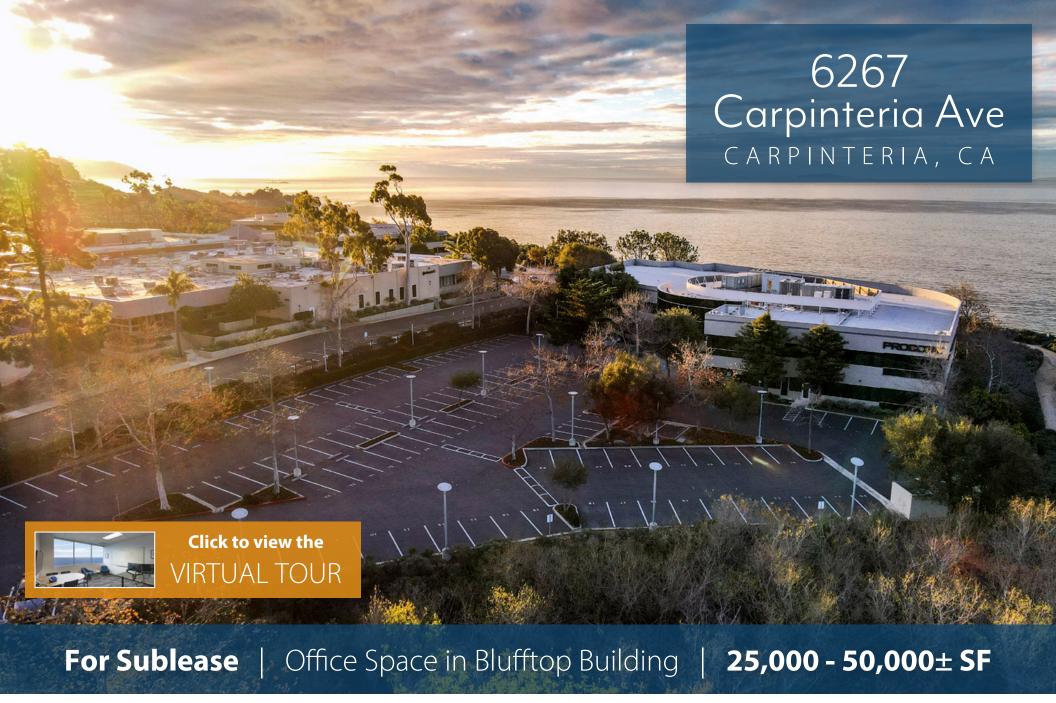

## PROPERTY SUMMARY

The first and second floor are available separately or together in this Class A office building perched on the bluffs of Carpinteria with spectacular ocean and mountain views. Great blend of executive offices, large open bullpen areas, meeting spaces, and well-appointed break areas with kitchen. Inviting campus setting with ample parking, lush landscaping and outdoor seating areas overlooking the ocean.

Size: 1st flr 25,000± SF

> 2nd flr 25,000± SF Building 50,000± SF

Available: Now

**Rental Rate:** \$2.20 NNN

> \$0.65 (approx.) NNN:

**Utilities:** Tenant to pay pro-rata

share of all utilities

Through March 31, 2027 Term: