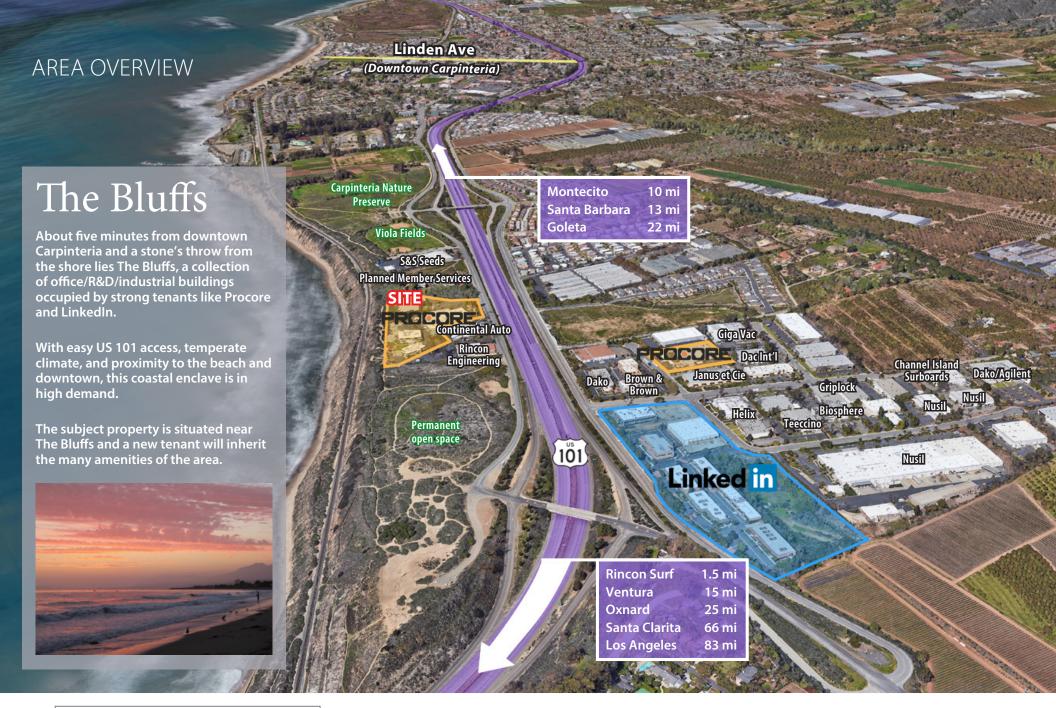

## PROPERTY SUMMARY

The first and second floor are available separately or together in this Class A office building perched on the bluffs of Carpinteria with spectacular ocean and mountain views. Great blend of executive offices, large open bullpen areas, meeting spaces, and well-appointed break areas with kitchen. Inviting campus setting with ample parking, lush landscaping and outdoor seating areas overlooking the ocean.

easy access to blufftop

trails and fields

Call listing agents To Show:

Co-listed with Carlo Brignardello 805.338.6032 Carlo.brignardello@cushwake.com lic. 01001017

Francois DeJohn 805.898.4365 fran@hayescommercial.com **Steve Hayes** 805.898.4370 steve@hayescommercial.com lic. 00827640