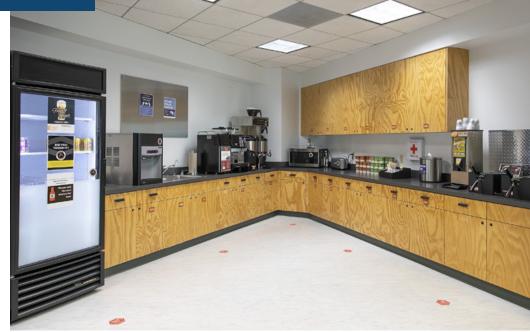

## PROPERTY SUMMARY

The first and second floor are available separately or together in this Class A office building perched on the bluffs of Carpinteria with spectacular ocean and mountain views. Great blend of executive offices, large open bullpen areas, meeting spaces, and well-appointed break areas with kitchen. Inviting campus setting with ample parking, lush landscaping and outdoor seating areas overlooking the ocean.