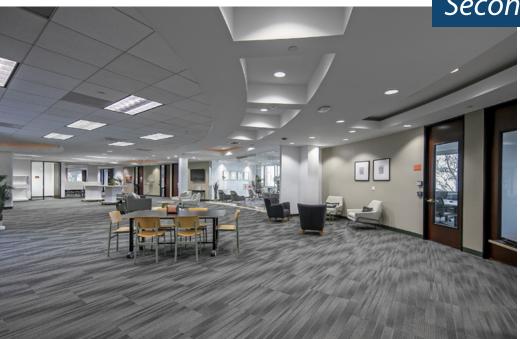

## PROPERTY SUMMARY

The first and second floor are available separately or together in this Class A office building perched on the bluffs of Carpinteria with spectacular ocean and mountain views. Great blend of executive offices, large open bullpen areas, meeting spaces, and well-appointed break areas with kitchen. Inviting campus setting with ample parking, lush landscaping and outdoor seating areas overlooking the ocean.