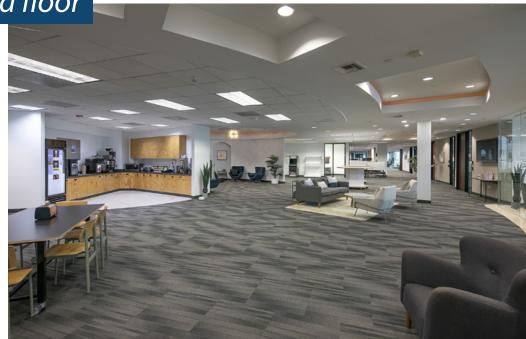

## PROPERTY SUMMARY

The first and second floor are available separately or together in this Class A office building perched on the bluffs of Carpinteria with spectacular ocean and mountain views. Great blend of executive offices, large open bullpen areas, meeting spaces, and well-appointed break areas with kitchen. Inviting campus setting with ample parking, lush landscaping and outdoor seating areas overlooking the ocean.