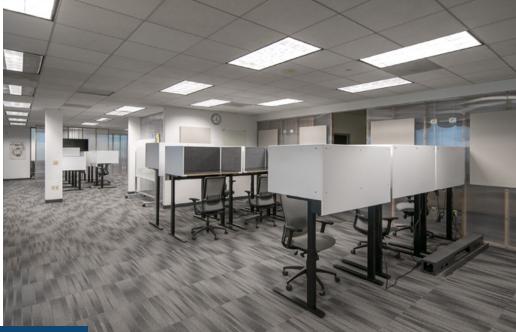

## PROPERTY SUMMARY

The first and second floor are available separately or together in this Class A office building perched on the bluffs of Carpinteria with spectacular ocean and mountain views. Great blend of executive offices, large open bullpen areas, meeting spaces, and well-appointed break areas with kitchen. Inviting campus setting with ample parking, lush landscaping and outdoor seating areas overlooking the ocean.