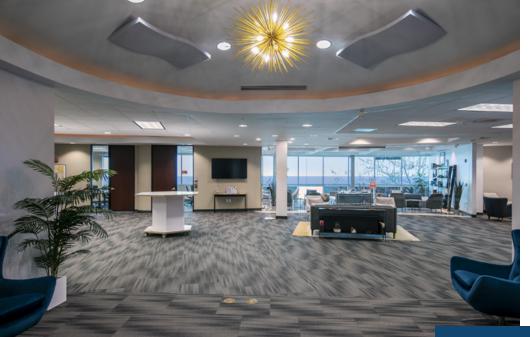

## PROPERTY SUMMARY

The first and second floor are available separately or together in this Class A office building perched on the bluffs of Carpinteria with spectacular ocean and mountain views. Great blend of executive offices, large open bullpen areas, meeting spaces, and well-appointed break areas with kitchen. Inviting campus setting with ample parking, lush landscaping and outdoor seating areas overlooking the ocean.