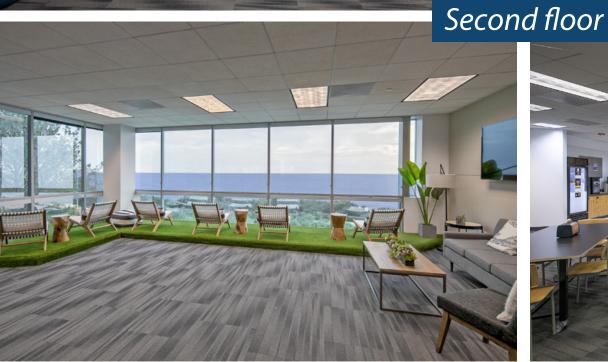

## PROPERTY SUMMARY

The first and second floor are available separately or together in this Class A office building perched on the bluffs of Carpinteria with spectacular ocean and mountain views. Great blend of executive offices, large open bullpen areas, meeting spaces, and well-appointed break areas with kitchen. Inviting campus setting with ample parking, lush landscaping and outdoor seating areas overlooking the ocean.