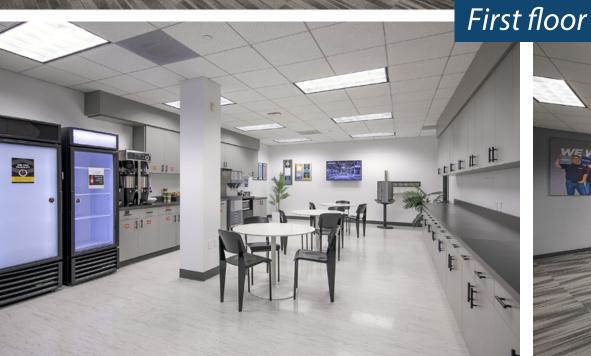

## PROPERTY SUMMARY

The first and second floor are available separately or together in this Class A office building perched on the bluffs of Carpinteria with spectacular ocean and mountain views. Great blend of executive offices, large open bullpen areas, meeting spaces, and well-appointed break areas with kitchen. Inviting campus setting with ample parking, lush landscaping and outdoor seating areas overlooking the ocean.