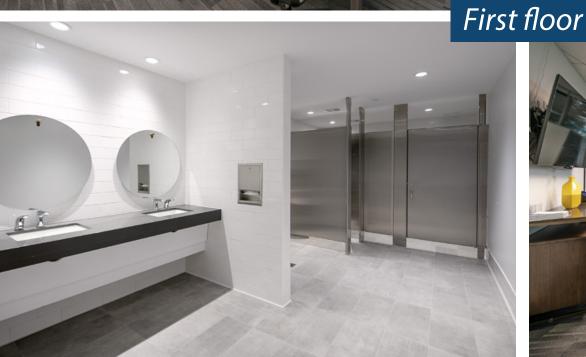

## PROPERTY SUMMARY

The first and second floor are available separately or together in this Class A office building perched on the bluffs of Carpinteria with spectacular ocean and mountain views. Great blend of executive offices, large open bullpen areas, meeting spaces, and well-appointed break areas with kitchen. Inviting campus setting with ample parking, lush landscaping and outdoor seating areas overlooking the ocean.

M-RP Zoning:

2.7/1,000 SF Parking:

HVAC: Yes

One set per floor **Restrooms:** 

Elevator: Yes

Signage: Potential shared

monument sign available

Outdoor seating areas, **Amenities:** 