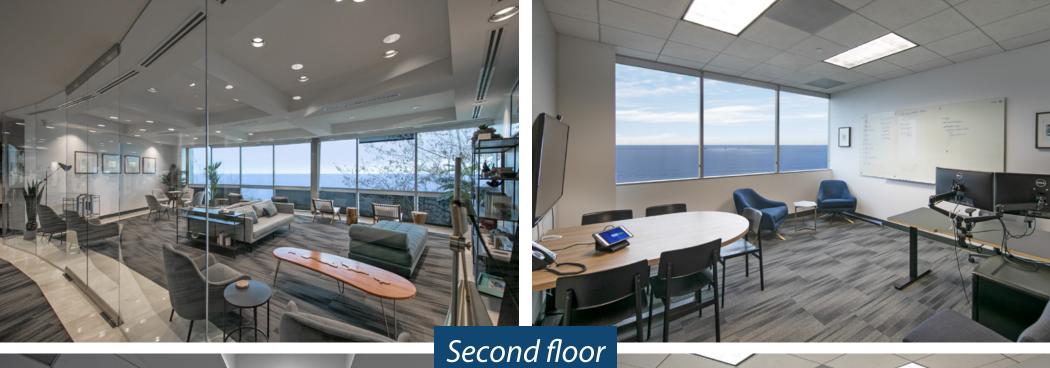

## PROPERTY SUMMARY

The first and second floor are available separately or together in this Class A office building perched on the bluffs of Carpinteria with spectacular ocean and mountain views. Great blend of executive offices, large open bullpen areas, meeting spaces, and well-appointed break areas with kitchen. Inviting campus setting with ample parking, lush landscaping and outdoor seating areas overlooking the ocean.