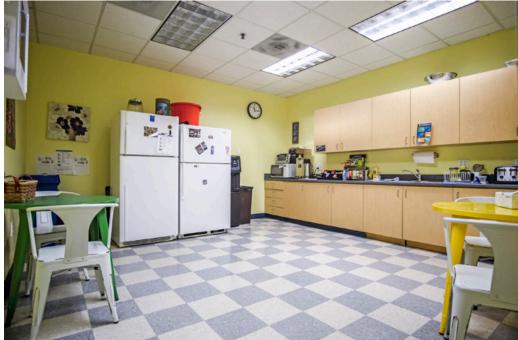

## PROPERTY SUMMARY

Class A office space at the Santa Barbara Corporate Center. Suite 140 features a spacious layout with private offices and open bullpen area. Suite 280 offers private offices, conference room, kitchenette, server room, and space for workstations. Conveniently located off the Patterson Avenue exit and adjacent to Goleta Valley Cottage Hospital.