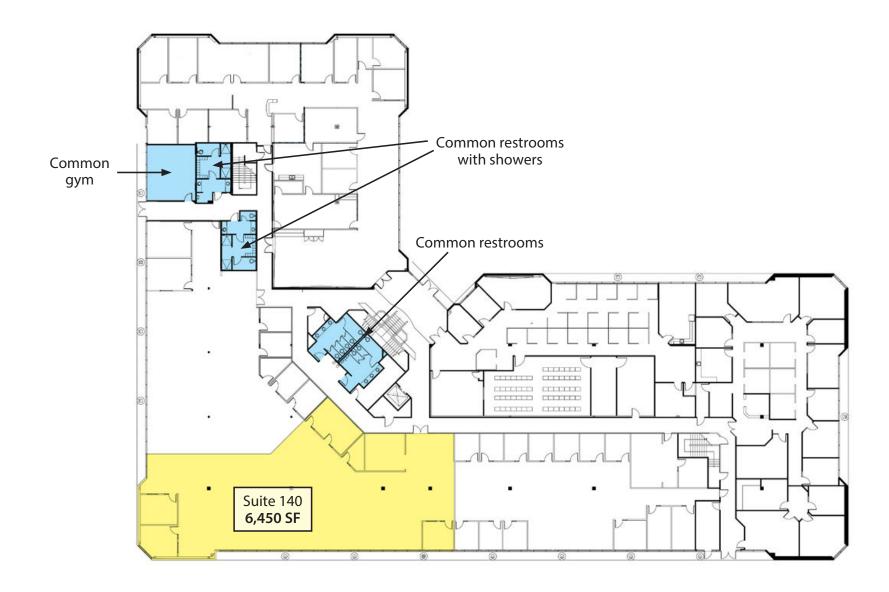

## FIRST FLOOR PLAN

Experience. Integrity. Trust. Since 1993

Steve Hayes 805.898.4370 steve@hayescommercial.com lic. 00827640

Space: Suite 140 Suite 280 6,450 SF 5,408 SF Size: Second Floor: First

**Project:** Santa Barbara Corporate Center

**Building Size:** 82,000 SF

Lease Rate: \$1.65 NNN (.55)

Estimated at \$0.32 psf **Utilities:** 