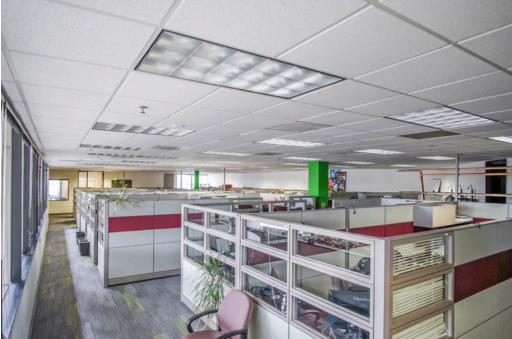

## PROPERTY SUMMARY

Class A office space at the Santa Barbara Corporate Center. Suite 140 features a spacious layout with private offices and open bullpen area. Suite 280 offers private offices, conference room, kitchenette, server room, and space for workstations. Conveniently located off the Patterson Avenue exit and adjacent to Goleta Valley Cottage Hospital.