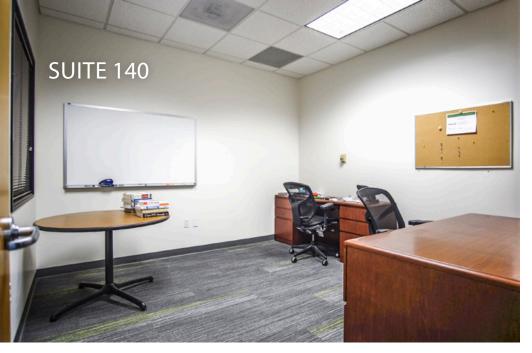

## PROPERTY SUMMARY

Class A office space at the Santa Barbara Corporate Center. Suite 140 features a spacious layout with private offices and open bullpen area. Suite 280 offers private offices, conference room, kitchenette, server room, and space for workstations. Conveniently located off the Patterson Avenue exit and adjacent to Goleta Valley Cottage Hospital.