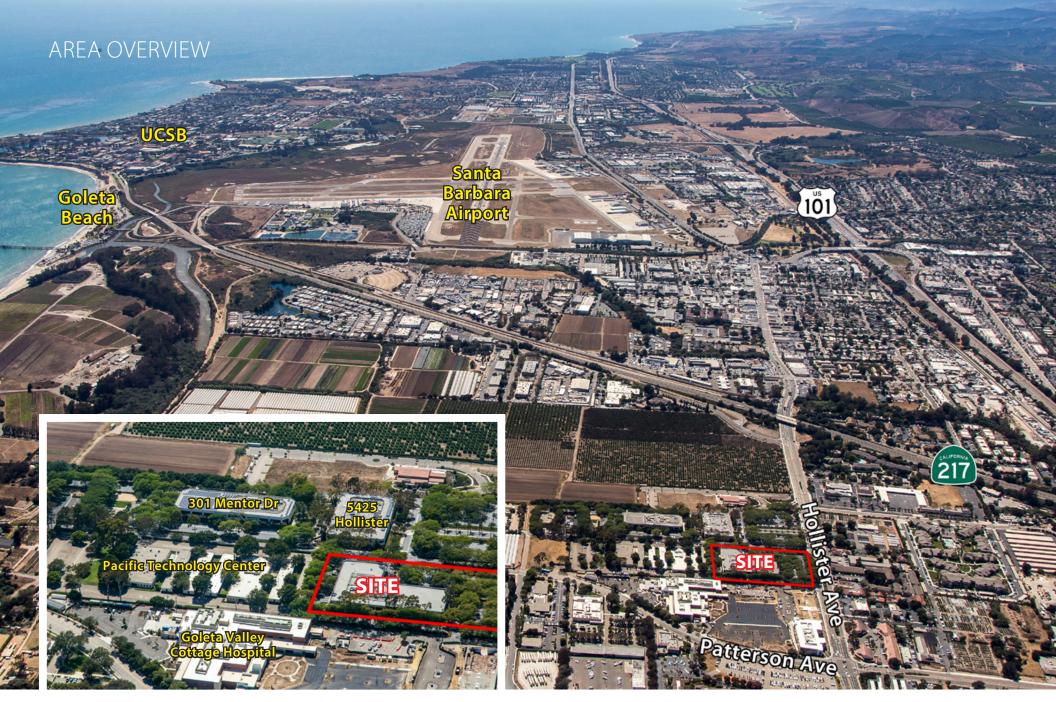

## PROPERTY SUMMARY

Class A office space at the Santa Barbara Corporate Center. Suite 140 features a spacious layout with private offices and open bullpen area. Suite 280 offers private offices, conference room, kitchenette, server room, and space for workstations. Conveniently located off the Patterson Avenue exit and adjacent to Goleta Valley Cottage Hospital.