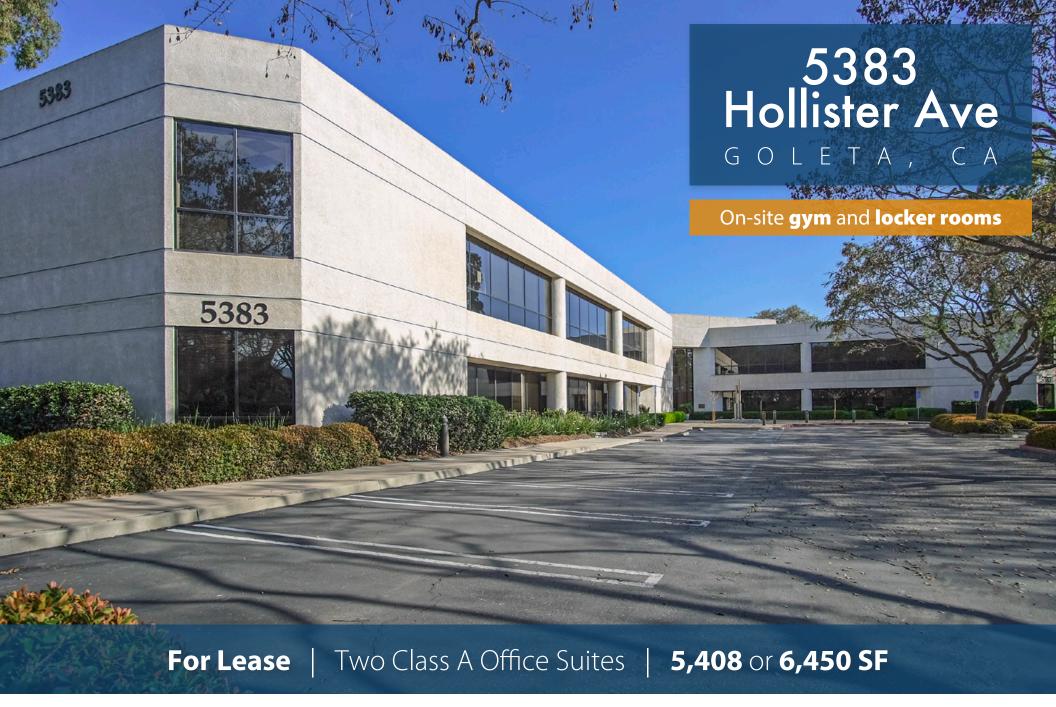

## PROPERTY SUMMARY

Class A office space at the Santa Barbara Corporate Center. Suite 140 features a spacious layout with private offices and open bullpen area. Suite 280 offers private offices, conference room, kitchenette, server room, and space for workstations. Conveniently located off the Patterson Avenue exit and adjacent to Goleta Valley Cottage Hospital.

Space: Suite 140 Suite 280 6,450 SF 5,408 SF Size: Second Floor: First

**Project:** Santa Barbara Corporate Center

**Building Size:** 82,000 SF

Lease Rate: \$1.65 NNN (.55)

Estimated at \$0.32 psf **Utilities:** 

Available: Now

Term: 3 - 10 years Parking: 3.3/1,000 SF

**HVAC:** Yes

**Restrooms:** Common

**Sprinklers:** Yes

Onsite gym with shower/locker **Common Areas:** 

room, volleyball and basketball

courts