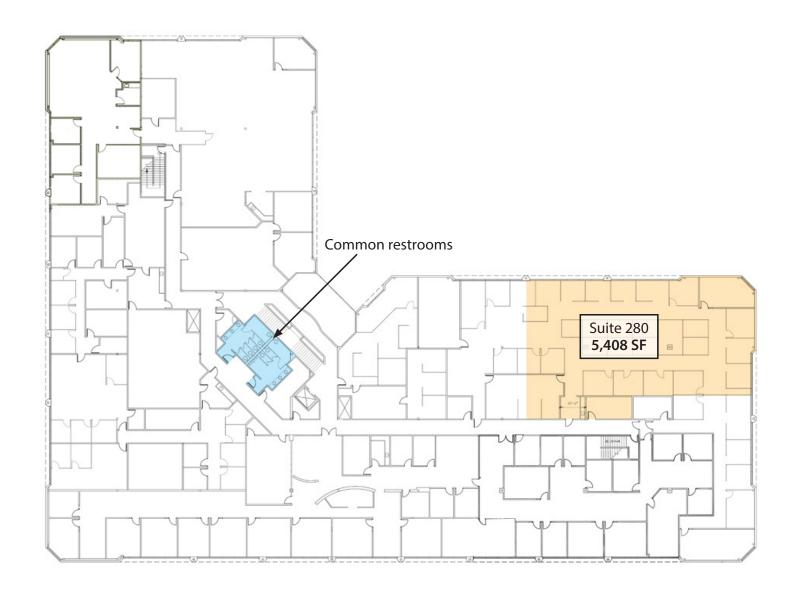

## **SECOND** FLOOR PLAN

Experience. Integrity. Trust. Since 1993

Steve Hayes 805.898.4370 steve@hayescommercial.com lic. 00827640

Experience. Integrity. Trust. Since 1993

**Steve Hayes** 805.898.4370

steve@hayescommercial.com lic. 00827640

Space: Suite 140 Suite 280 6,450 SF 5,408 SF Size: Second Floor: First

**Project:** Santa Barbara Corporate Center

**Building Size:** 82,000 SF

Lease Rate: \$1.65 NNN (.55)

Estimated at \$0.32 psf **Utilities:** 