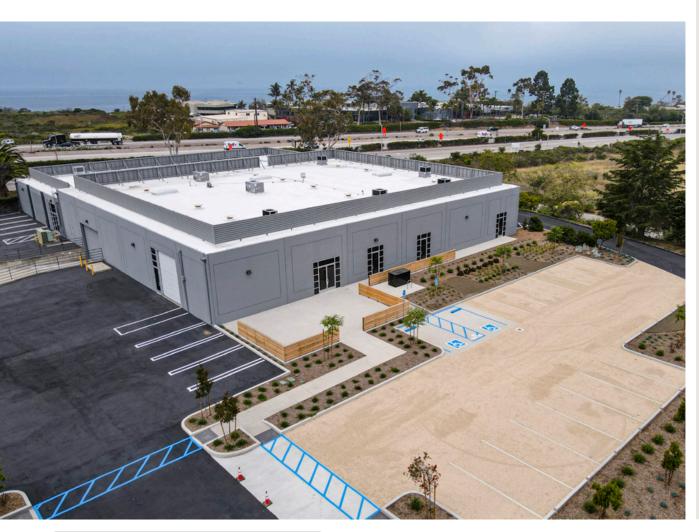

## PROPERTY SUMMARY

Rare, high-bay warehouse recently remodeled to include new parking area, landscaping, walkways, outdoor area, skylights, and other exterior finishes. Space offers dedicated parking, heavy power, one grade-level loading door, one truck well loading door, high ceilings, and potential to construct office area. Located near the bluffs of Carpinteria, 14 miles from Santa Barbara and minutes away from the beach with easy US 101 access. Join a neighborhood of top-tier tenants including Procore, BEGA, and LinkedIn.

> cant exterior remodel of the building, including new facade, paint, parking area, landscaping, skylights, and more.

Co-listed with Carlo Brignardello 805.338.6032 Carlo.brignardello@cushwake.com lic. 01001017