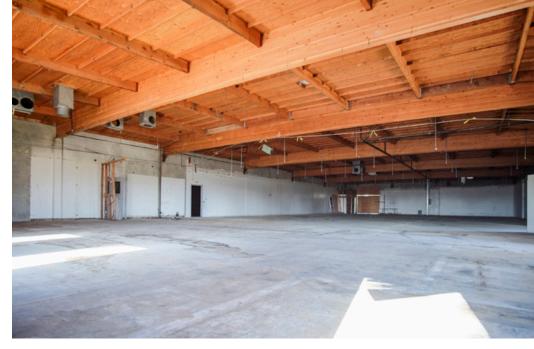

## PROPERTY SUMMARY

Rare, high-bay warehouse recently remodeled to include new parking area, landscaping, walkways, outdoor area, skylights, and other exterior finishes. Space offers dedicated parking, heavy power, one grade-level loading door, one truck well loading door, high ceilings, and potential to construct office area. Located near the bluffs of Carpinteria, 14 miles from Santa Barbara and minutes away from the beach with easy US 101 access. Join a neighborhood of top-tier tenants including Procore, BEGA, and LinkedIn.

Office\* approx. 8,370 SF Size:

Warehouse approx. 15,660 SF Total approx. 24,030 SF

\* previously built

\$1.90 NNN Rate:

**NNN Expenses:** \$0.55 psf

TI Allowance: \$30 PSF

> Term: Master lease expires 3/31/2027

Available: Now

> M-RP **Zoning:**

Parking: 63 spaces

Existing plumbing is in place Restrooms:

> **HVAC:** Eleven 3-10 ton units, 100%

> > HVAC 8 new units, 3 existing

**Roll-Up Doors:** Two (one interior truck well

door, one ground-level door)

**Ceiling Height:** Warehouse – 19'3" to ceiling

> Office - 14'2" to ceiling and 9'11" to drop ceiling (if

installed)

Power: 800A, 277/480V, 3-phase

Owner has completed a signifi-**Comments:** 