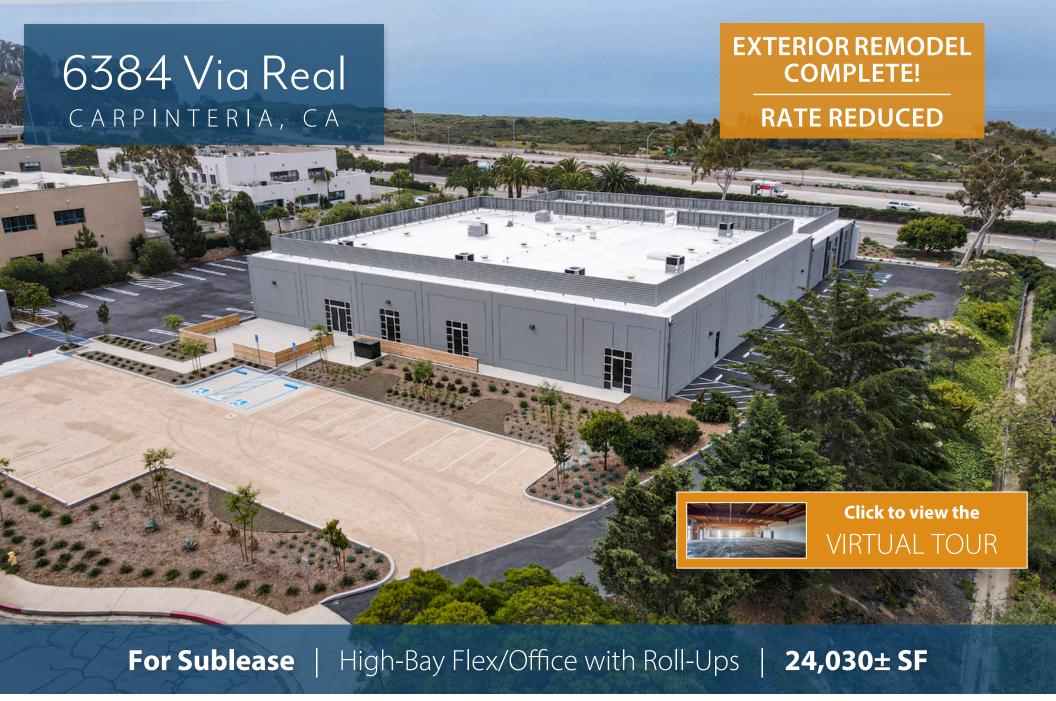

## PROPERTY SUMMARY

Rare, high-bay warehouse recently remodeled to include new parking area, landscaping, walkways, outdoor area, skylights, and other exterior finishes. Space offers dedicated parking, heavy power, one grade-level loading door, one truck well loading door, high ceilings, and potential to construct office area. Located near the bluffs of Carpinteria, 14 miles from Santa Barbara and minutes away from the beach with easy US 101 access. Join a neighborhood of top-tier tenants including Procore, BEGA, and LinkedIn.

> cant exterior remodel of the building, including new facade, paint, parking area, landscaping, skylights, and more.

Co-listed with Carlo Brignardello 805.338.6032 Carlo.brignardello@cushwake.com lic. 01001017