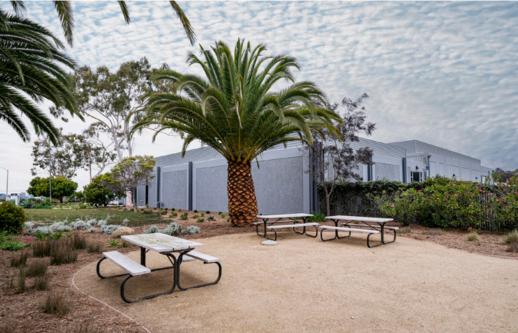

## PROPERTY SUMMARY

Rare, high-bay warehouse recently remodeled to include new parking area, landscaping, walkways, outdoor area, skylights, and other exterior finishes. Space offers dedicated parking, heavy power, one grade-level loading door, one truck well loading door, high ceilings, and potential to construct office area. Located near the bluffs of Carpinteria, 14 miles from Santa Barbara and minutes away from the beach with easy US 101 access. Join a neighborhood of top-tier tenants including Procore, BEGA, and LinkedIn.

> cant exterior remodel of the building, including new facade, paint, parking area, landscaping, skylights, and more.

Co-listed with Carlo Brignardello 805.338.6032 Carlo.brignardello@cushwake.com lic. 01001017