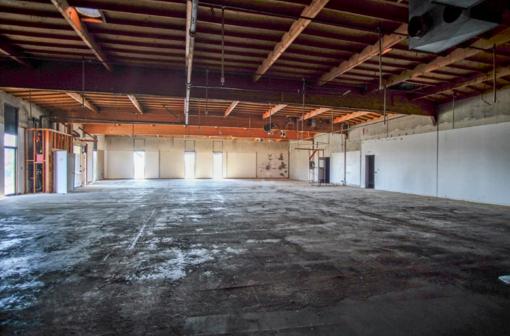

Office\* approx. 8,370 SF Size:

Warehouse approx. 15,660 SF Total approx. 24,030 SF

\* previously built

\$1.90 NNN Rate:

**NNN Expenses:** \$0.55 psf

TI Allowance: \$30 PSF

> Term: Master lease expires 3/31/2027

Available: Now

> M-RP **Zoning:**

Parking: 63 spaces

Existing plumbing is in place Restrooms:

> **HVAC:** Eleven 3-10 ton units, 100%

> > HVAC 8 new units, 3 existing

**Roll-Up Doors:** Two (one interior truck well

door, one ground-level door)

**Ceiling Height:** Warehouse – 19'3" to ceiling

> Office - 14'2" to ceiling and 9'11" to drop ceiling (if

installed)

Power: 800A, 277/480V, 3-phase

Owner has completed a signifi-**Comments:** 