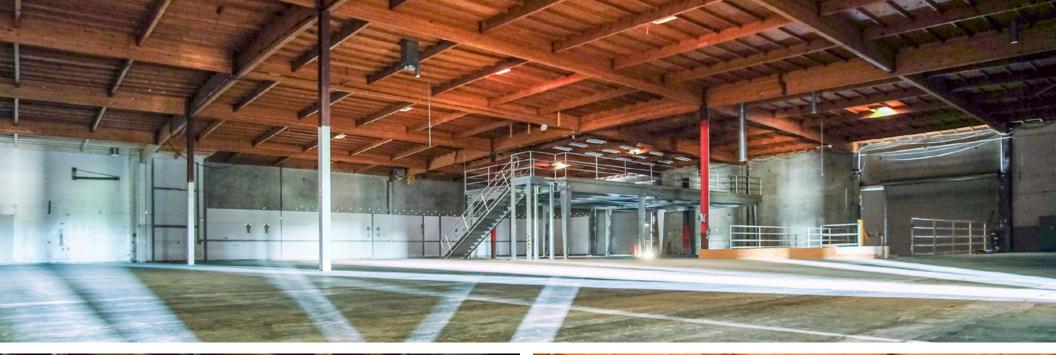

Office\* approx. 8,370 SF Size:

Warehouse approx. 15,660 SF Total approx. 24,030 SF

\* previously built

\$1.90 NNN Rate:

**NNN Expenses:** \$0.55 psf

TI Allowance: \$30 PSF

> Term: Master lease expires 3/31/2027

Available: Now

> M-RP **Zoning:**

Parking: 63 spaces

Existing plumbing is in place Restrooms:

> **HVAC:** Eleven 3-10 ton units, 100%

> > HVAC 8 new units, 3 existing

**Roll-Up Doors:** Two (one interior truck well

door, one ground-level door)

**Ceiling Height:** Warehouse – 19'3" to ceiling

> Office - 14'2" to ceiling and 9'11" to drop ceiling (if

installed)

Power: 800A, 277/480V, 3-phase

Owner has completed a signifi-**Comments:** 