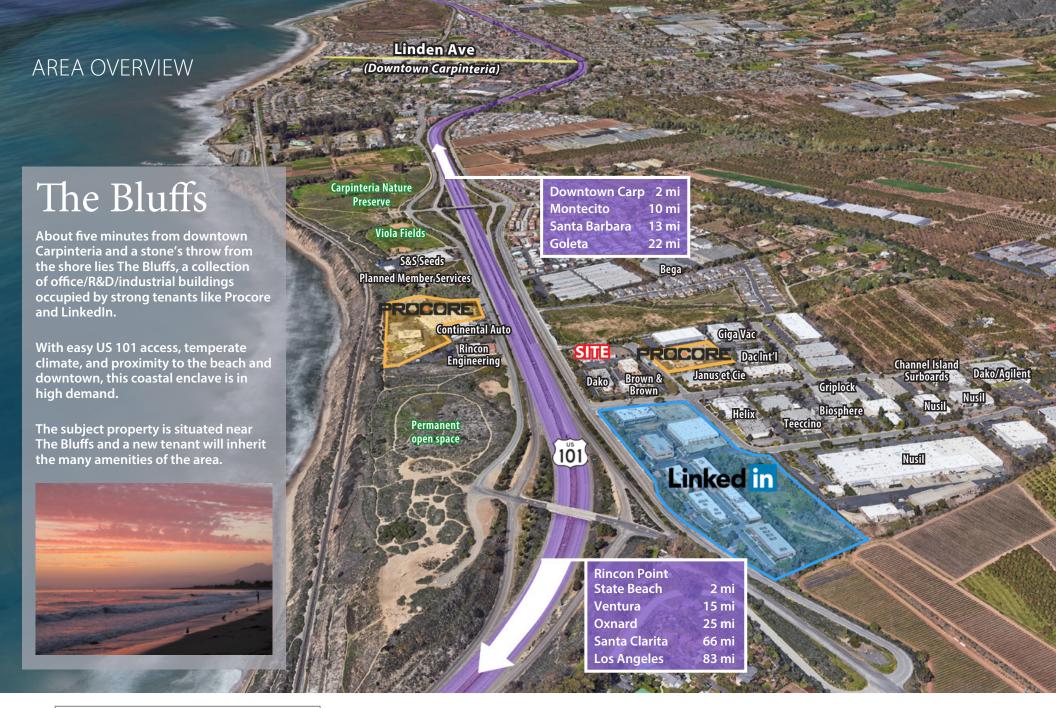

## PROPERTY SUMMARY

Rare, high-bay warehouse recently remodeled to include new parking area, landscaping, walkways, outdoor area, skylights, and other exterior finishes. Space offers dedicated parking, heavy power, one grade-level loading door, one truck well loading door, high ceilings, and potential to construct office area. Located near the bluffs of Carpinteria, 14 miles from Santa Barbara and minutes away from the beach with easy US 101 access. Join a neighborhood of top-tier tenants including Procore, BEGA, and LinkedIn.