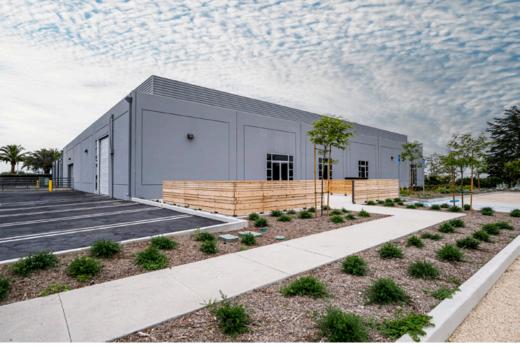

## PROPERTY SUMMARY

Rare, high-bay warehouse recently remodeled to include new parking area, landscaping, walkways, outdoor area, skylights, and other exterior finishes. Space offers dedicated parking, heavy power, one grade-level loading door, one truck well loading door, high ceilings, and potential to construct office area. Located near the bluffs of Carpinteria, 14 miles from Santa Barbara and minutes away from the beach with easy US 101 access. Join a neighborhood of top-tier tenants including Procore, BEGA, and LinkedIn.

> cant exterior remodel of the building, including new facade, paint, parking area, landscaping, skylights, and more.

Co-listed with Carlo Brignardello 805.338.6032 Carlo.brignardello@cushwake.com lic. 01001017